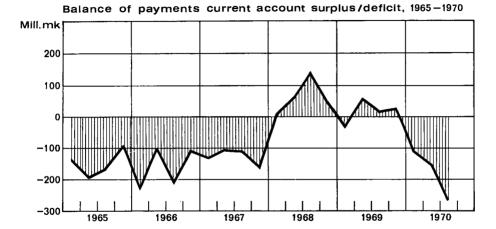

When preparing the budget proposal it was assumed, in the light of information available at that time, that the balance of payments could be held in equilibrium through the pursuance of the counter-cyclical policy which has already been agreed, complemented by monetary policy measures and some changes in the structure of state expenditures. However, the balance of payments situation has changed quickly after the presentation of the budget proposals to the Diet. It seems at the moment that in 1971 the growing deficit of the balance of payments on current account may necessitate measures aimed at curbing demand, which have not yet been put forward in the budget proposals.