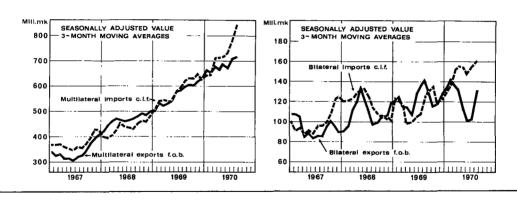

| 143.8       | 479.8                        | 109.1     | 243.7               | 187.0            |  |
| JanSept. |                   |                   |                  |                   |                                     |             |                              |           |                     |                  |  |
| 1969*    | 250.3             | 50.2              | 989.8            | 2 443.2           | 1 375.7                             | 790.3       | 2 545.5                      | 680.1     | 1 604.8             | 1 130.1          |  |
| 1970*    | 319.8             | 63.2              | 1 083.2          | 2 810,5           | 1 709.8                             | 1 024.3     | 3 459.8                      | 855.4     | 1 935.7             | 1 452.2          |  |



|                                |       | Expo     | rts, f.o.b |          | Imports, c.i.f. |          |              |           |  |
|--------------------------------|-------|----------|------------|----------|-----------------|----------|--------------|-----------|--|
|                                |       | January— | -Septembe  | r        |                 | January- | -Septembe    | ,         |  |
| Area and country               |       | 1969     |            | 1970     |                 | 1969     |              | 1970      |  |
|                                | %     | Mill. mk | %          | Mill. mk | %               | Mill. mk | <u></u><br>% | Mill. mk  |  |
| OECD countries in Europe       | 67.8  | 3 997.1  | 70.9       | 4 972.4  | 72.1            | 4 294.5  | 73.6