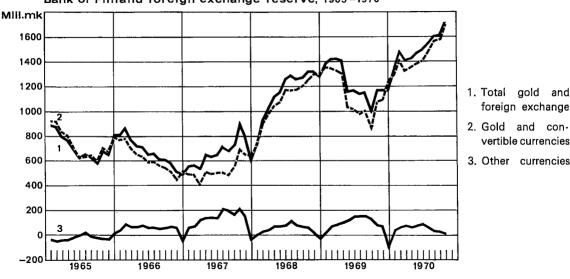

Bank of Finland foreign exchange reserve, 1965-1970

foreign exchange

- 2. Gold and convertible currencies
- 3. Other currencies

- 1. Net claims on the banks
- 2 Discounted and rediscounted bills Seasonally adjusted end of month figures