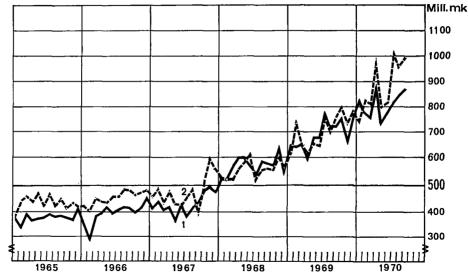

Bank of Finland foreign exchange reserve, 1965-1970

foreign exchange

- 2. Gold and convertible currencies
- 3. Other currencies

- 1. Net claims on the banks
- 2 Discounted and rediscounted bills Seasonally adjusted end of month figures