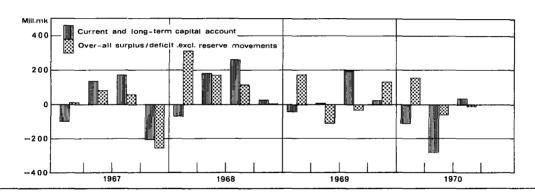

| + 1                                           | <b>—</b> 12        | + 11                                    |
| + 319                    | -221                           | <del> 57</del>                    | — 3                                     | + 38                            | + 26                                   | +161                                          | 82                                           | + 27                                                      | +132                                          | —153               | + 21                                    |

Assets: increase —, decrease +. Liabilities: increase +, decrease —.

1 Including Direct investment net.

2 Including Allocations of special drawing rights 88 million.



|              |            |                        | W                      | holesa                 | le price                                 | s 1949                 | = 100                                    |                                   |                                                | Вц         | ilding                           | costs                 |
|--------------|------------|------------------------|------------------------|------------------------|------------------------------------------|------------------------|------------------------------------------|-----------------------------------|------------------------------------------------|------------|----------------------------------|-----------------------|
|              |            | Ori