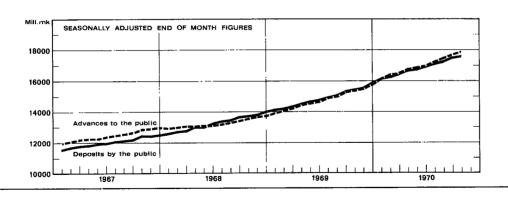

Bank of Finland foreign exchange reserve, 1965-1970

foreign exchange

- 2. Gold and convertible currencies
- 3. Other currencies

- 1. Net claims on the banks
- 2 Discounted and rediscounted bills Seasonally adjusted end of month figures