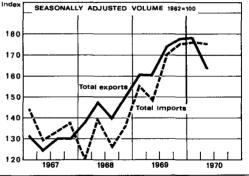

|          |                  |                     |                                   | 1970*      |                                           |            |            |         |            |  |
| JanSept. |                  |                     |                                   | JanMar.    | 148                                       | 154        | 159        | 152     | 105        |  |
| 1969*    | 5 899.5          | 5 960.5             | 61.0                              | AprJune    | 173                                       | 180        | 159        | 154     | 103        |  |
| 1970*    | 7 010.8          | 7 703.1             | 692.3                             | July-Sept. | 178                                       | 176        | 158        | 155     | 102        |  |





|          |                   |                   | Ехро             | rts, f.o.b.       |                                     |             | Imports, c.i.f.              |           |                     |                  |  |
|----------|-------------------|-------------------|------------------|-------------------|-------------------------------------|-------------|------------------------------|-----------|---------------------|------------------|--|
| Period   | Agri-<br>cultural | Round<br>and hewn | Wood<br>industry | Paper<br>industry | Metal, en-<br>gineering<br>industry | Other goods | Raw<br>materials<br>and pro- | Fuels and | Finished            |                  |  |
|          | products          | timber<br>        | products         | products          | products