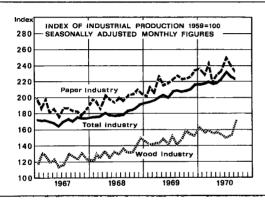

| 226                  | 209               | 189              | 128              | 248               | 300                       | 309                                     | 199               | 228                                |
| Sept.         | 232   | 245                      | 238                  | 216               | 186              | 162              | 243               | 309                       | 318                                     | 232               | 225                                |
|               |       |                          |                      |                   |                  |                  |                   |                           |                                         |                   |                                    |





# LABOUR-TIMBER FELLINGS-INTERNAL TRADE-TRAFFIC

| Period | Total<br>labour<br>force,<br>1 000<br>persons | Employed<br>1 000<br>persons | Labour<br>input<br>1 000<br>man-<br>years/<br>months | Unemploy-<br>ment,<br>% of total<br>labour<br>force | Commerca<br>timber<br>fellings<br>1 000 piled<br>cu, m | Retailers'<br>sales<br>volume<br>index<br>1968 = 100 | Whole-<br>salers'<br>volume<br>index<br>1968 = 100 | Indicator of<br>traffic<br>activity<br>1964 = 100 |
|--------|-----------------------------------------------|------------------------------|------------------------------------------------------|-----------------------------------------------------|--------------------------------------------------------|------------------------------------------------------|---------------------