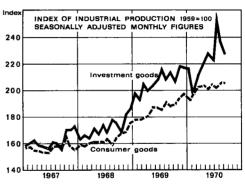

| 226                  | 209               | 189              | 128              | 248               | 300                       | 309                                     | 199               | 228                                |
| Sept.         | 232   | 245                      | 238                  | 216               | 186              | 162              | 243               | 309                       | 318                                     | 232               | 225                                |
|               |       |                          |                      |                   |                  |                  |                   |                           |                                         |                   |                                    |





# LABOUR-TIMBER FELLINGS-INTERNAL TRADE-TRAFFIC

| Period | Total<br>labour<br>force,<br>1 000<br>persons | Employed<br>1 000<br>persons | Labour<br>input<br>1 000<br>man-<br>years/<br>months | Unemploy-<br>ment,<br>% of total<br>labour<br>force | Commerca<br>timber<br>fellings<br>1 000 piled<br>cu, m | Retailers'<br>sales<br>volume<br>index<br>1968 = 100 | Whole-<br>salers'<br>volume<br>index<br>1968 = 100 | Indicator of<br>traffic<br>activity<br>1964 = 100 |
|--------|-----------------------------------------------|------------------------------|------------------------------------------------------|-----------------------------------------------------|--------------------------------------------------------|------------------------------------------------------|-----------------------