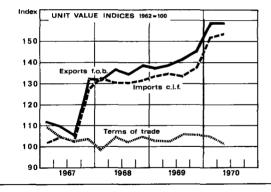

|
|          |                  |                     |                                   | 1970*      |                                           |            |            |         |            |  |
| JanSept. |                  |                     |                                   | JanMar.    | 148                                       | 154        | 159        | 152     | 105        |  |
| 1969*    | 5 899.5          | 5 960.5             | 61.0                              | AprJune    | 173                                       | 180        | 159        | 154     | 103        |  |
| 1970*    | 7 010.8          | 7 703.1             | 692.3                             | July-Sept. | 178                                       | 176        | 158        | 155     | 102        |  |





|          |                   |                   | Ехро             | rts, f.o.b.       |                                     |             | Imports, c.i.f.              |           |                     |                  |  |
|----------|-------------------|-------------------|------------------|-------------------|-------------------------------------|-------------|------------------------------|-----------|---------------------|------------------|--|
| Period   | Agri-<br>cultural | Round<br>and hewn | Wood<br>industry | Paper<br>industry | Metal, en-<br>gineering<br>industry | Other goods | Raw<br>materials<br>and pro- | Fuels and | Finished            |                  |  |
|          | products          | timber<br>        | products         | products          | products