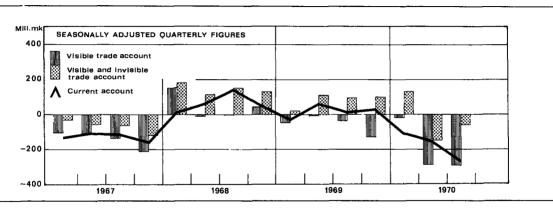

| <b>—192</b>                 | +107              | 12              | +16                       | 81                                  | <del></del> 50               | 6                            | —137               |
| 1968       | 1 959                  | 1 886                        | + 73                        | + 98              | <del>-</del> 12 | -34                       | +125                                | <b>—</b> 84                  | _ 4                          | + 37               |
| 1969       | 2 430                  | 2 554                        | 124                         | +195              | + 3             | +18                       | + 92                                | 102                          | <b>—</b> 2                   | — 12               |



| Drawings                 | Amortiza-                      | Long-                             | Miscella-<br>neous                      |                                 | Current                                | Short-<br>term<br>import                      | term<br>t export                             | Miscella-<br>neous<br>short-                              | Over-all<br>surplus/                          | Reserve r          | novements                               |
|--------------------------|--------------------------------|-----------------------------------|-----------------------------------------|---------------------------------|----------------------------------------|-----------------------------------------------|----------------------------------------------|--------