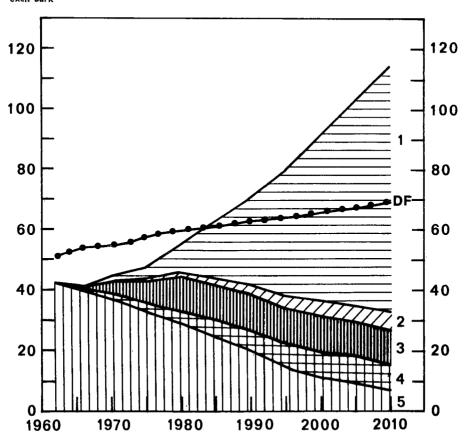

On page 18, Finland's Forestry and Forest Industry up to 2000 average more than one quarter of all foreign investment made during the period under review

TABLE 2. NEW FOREIGN DIRECT INVESTMENT IN FINLAND 1960—1969, MILLION MARKS