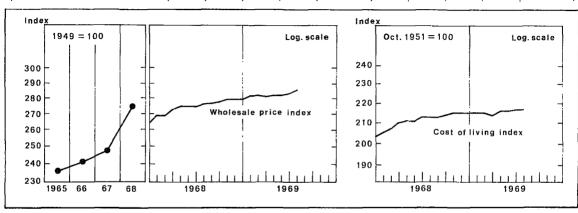

### RECENT DEVELOPMENTS OF FOREIGN INVESTMENT IN FINLAND

It has been observed on many occasions that the new investment required to achieve the structural transformation desired in the Finnish economy is of such magnitude that domestic savings alone are not sufficient to finance them. Thus, in order to meet the objectives it will in the future be necessary to rely on capital imports to satisfy part of the financing needs in Finland.

During the past decade capital has been imported mainly in the form of long-term loans whereas inflow of direct foreign investment has remained rather small: long-term loans have been raised abroad at an average rate of nearly 600 million marks a year while the average of foreign direct investment until recently did not exceed 15 million marks annually.

While it is true that international comparisons indicate a low ratio of foreign investment in Finland, the statistics of the Bank of Finland on permissions granted indicate a rising trend, which recently seems to have accelerated sharply (see table 1). Foreign investment in Finland — including direct investment and long-term loans from foreign companies to their Finnish subsidiaries as well as bonus issues by foreign owned companies in Finland — reached an average of 49 million marks per year in the period 1965—1968. In 1969,

thanks to some large projects, there has been a remarkable expansion in the flow of foreign equity capital to Finland; the statistics show that during the first half of the year, the annual averages of preceding years had already been surpassed. As a rule direct investment has formed the bulk of the total representing more than 40 per cent and long-term loans a somewhat smaller share. In the first half of 1969 almost nine-tenths of the total has been direct investment.