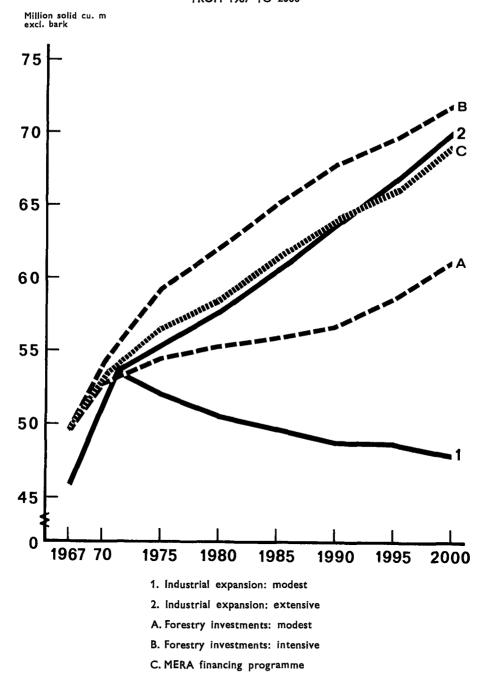

On page 18, Finland's Forestry and Forest Industry up to 2000 average more than one quarter of all foreign investment made during the period under review

TABLE 2. NEW FOREIGN DIRECT INVESTMENT IN FINLAND 1960—1969, MILLION MARKS