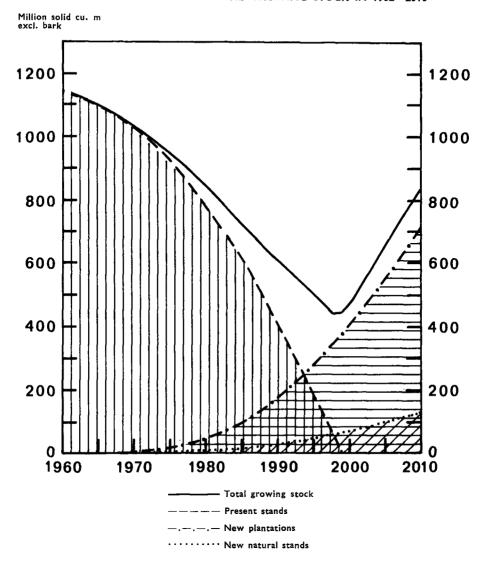

On page 18, Finland's Forestry and Forest Industry up to 2000 average more than one quarter of all foreign investment made during the period under review

TABLE 2. NEW FOREIGN DIRECT INVESTMENT IN FINLAND 1960—1969, MILLION MARKS