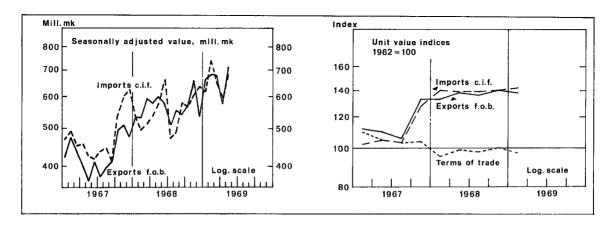

)         |                             |                              | -33                           | -,-                                  |                                   | . 21                 |
| April  | 555.8               | 615.7               | - 59.9                                |           |                             |                              | 1                             |                                      | ļ ļ                               |                      |
| May    | 753.7               | 740.5               | + 13.2                                |           |                             |                              |                               | i                                    |                                   |                      |



# FOREIGN TRADE BY MAIN GROUPS

Mill. mk

|        |                      |                    | Export               | s, f.o.b.            |                                   |                |                            | Impor                   | t s, c. i. f.       |                  |
|--------|----------------------|--------------------|----------------------|----------------------|-----------------------------------|----------------|----------------------------|-------------------------|---------------------|------------------|
| Period | Agri-                | Round              | Wood                 | Paper                | Metal, en-                        |                | Raw<br>materials           |                         | Finishe             | d goods          |
|