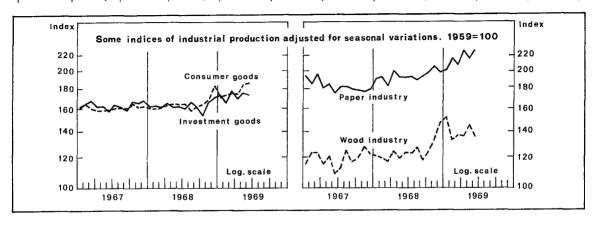

decade. Actually no new investment has been made by EEC-countries in the first half of this year.

More than 60 per cent of all investment made by foreigners in Finland during this decade has gone into commerce and other service sectors: in other words less than 40 per cent of the foreign capital was invested in industrial production. Investment in Finland from countries outside EFTA is very clearly concentrated in sectors such as marketing, distribution and services, whereas investment from EFTAcountries is more evenly distributed between industrial production and other fields of activity. Here again developments in 1969 deviate from the earlier pattern as more than three-quarters of the funds invested have gone into manufacturing.