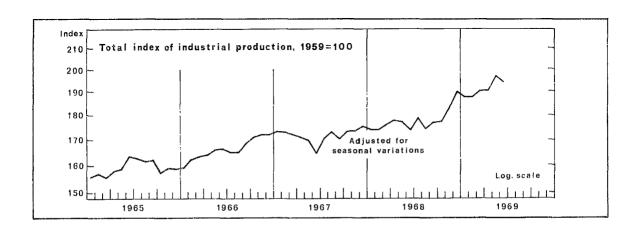

### RECENT DEVELOPMENTS OF FOREIGN INVESTMENT IN FINLAND

It has been observed on many occasions that the new investment required to achieve the structural transformation desired in the Finnish economy is of such magnitude that domestic savings alone are not sufficient to finance them. Thus, in order to meet the objectives it will in the future be necessary to rely on capital imports to satisfy part of the financing needs in Finland.

During the past decade capital has been imported mainly in the form of long-term loans whereas inflow of direct foreign investment has remained rather small: long-term loans have been raised abroad at an average rate of nearly 600 million marks a year while the average of foreign direct investment until recently did not exceed 15 million marks annually.

While it is true that international comparisons indicate a low ratio of foreign investment in Finland, the statistics of the Bank of Finland on permissions granted indicate a rising trend, which recently seems to have accelerated sharply (see table 1). Foreign investment in Finland — including direct investment and long-term loans from foreign companies to their Finnish subsidiaries as well as bonus issues by foreign owned companies in Finland — reached an average of 49 million marks per year in the period 1965—1968. In 1969,

thanks to some large projects, there has been a remarkable expansion in the flow of foreign equity capital to Finland; the statistics show that during the first half of the year, the annual averages of preceding years had already been surpassed. As a rule direct investment has formed the bulk of the total representing more than 40 per cent and long-term loans a somewhat smaller share. In the first half of 1969 almost nine-tenths of the total has been direct investment.