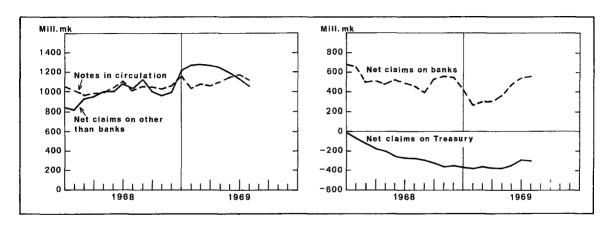

August 25, 1969

|                                                 | 19            | 68                    |               | 19          | 69          |         |
|-------------------------------------------------|---------------|-----------------------|---------------|-------------|-------------|---------|
|                                                 | Dec. 31       | July 31               | July 31       | Aug. 8      | Aug. 15     | Aug. 2  |
| BALANCE SHEET                                   |               |                       |               |             |             |         |
| Assets                                          |               |                       |               |             | i<br>       |         |
| Ordinary note cover                             | I 477.4       | I 482.4               | I 359.4       | 1 358.0     | x 378.0     | I 37I.  |
| Gold                                            | i89.5         | 191.3                 | 189.2         | 189.2       | 189.2       | 189.    |
| IMF gold tranche                                | _             |                       | 173.3         | 173.3       | 173.3       | 173     |
| Foreign exchange                                | 1 163.0       | 1 170.6               | 852.9         | 851.6       | 872.0       | 866     |
| Foreign bills                                   | 76.1          | 74-4                  | 89.6          | 89.5        | 89.1        | 88      |
| Foreign bonds                                   | 48 <b>.</b> 8 | 46.1                  | 54.4          | 54.4        | 54-4        | 54      |
| Supplementary note cover                        | 790.3         | 810.3                 | 880.4         | 835.4       | 767.4       | 828     |
| In foreign currency                             | 25.I          | 31.8                  | 18.3          | 18.3        | 18.3        | 18      |
| In Finnish currency                             | 147.5         | 133.5                 | 148.0         | 148.4       | 153.0       | 164     |
| Rediscounted bills                              | 617.7         | 645.0                 | 714.1         | 668.7       | 596.1       | 645     |
|                                                 |               |                       |               | }           | 1           |         |
| Other assets                                    | 470.5         | <i>327.6</i><br>116.7 | 369.7         | 3719        | 423.2       | 374     |
| Finnish bonds                                   | 135.7<br>1.9  | 2.2                   | 44.3<br>1.7   | 44.4        | 100.1       | 52<br>1 |
| Finnish coin                                    | 1.9           | 17.3                  | 13.5          | 3.2<br>13.1 | 1.2<br>13.1 | 12      |
| Other claims                                    | 321.2         | 191.4                 | 310.2         | 311.2       | 308.8       | 306     |
|                                                 | _             | 2 620.3               | _             |             | -           | -       |
| Total                                           | 2 738.2       | 2 020.3               | 2 609.5       | 2 565.3     | 2 568.6     | 2 575   |
| Notes in circulation                            | 1 159.6       | 1 017.0               | 1 119.8       | 1 102.9     | 1 108.1     | 1 141   |
| Liabilities payable on demand                   | 136.5         | 103.7                 | 125.7         | 102.4       | 104.0       | 120     |
| Foreign exchange accounts                       | 62.1          | 69.9                  | 68.3          | 71.3        | 68.9        | 70      |
| Mark accounts of holders abroad Cheque accounts | 12.4          | 13.4                  | 6.3           | 6.8         | 6.8         | 6       |
| Treasury                                        | 3.0           | 2.6                   | 18.8          | 9.5         | 1.3         | 7       |
| Post Office Savings Bank                        | 3.4           | 2.9                   | 20.3          | 2.9         | 2.5         | 19      |
| Private banks                                   | 39.2          | 1.6                   | 0.0           | -           | 12.5        | 4       |
| Other                                           | 2.2           | 1.5                   | 1.0           | 1.0         | 1.0         | 1       |
| Other sight liabilities                         | 14.2          | 11.8                  | 11.0          | 10.9        | 11.0        | 10      |
| Term liabilities                                | 546.4         | 651.3                 | 450.0         | 447.7       | 447.2       | 401     |
| Foreign                                         | 21.4          | 159.5                 | 14.6          | 14.6        | 14.6        | 14      |
| Finnish                                         | 525.0         | 491.8                 | 435.4         | 433.1       | 432.6       | 386     |
| Equalization accounts                           | 400.3         | 372.9                 | 414.5         | 412.1       | 407.7       | 408     |
| Bank's own funds                                | 495.4         | 475.4                 | 499.5         | 500.2       | 501.6       | 502     |
| Capital                                         | 300.0         | 300.0                 | 300.0         | 300.0       | 300.0       | 300     |
| Reserve fund                                    | 150.0         | 150.0                 | 172.7         | 172.7       | 172.7       | 172     |
| Profits undisposed                              | · —           | _                     | -             | '-          | '-          | · -     |
| Net profit                                      | 45.4          |                       |               | -           |             | -       |
| Earnings less expenses                          | -             | 25.4                  | 26.8          | 27.5        | 28.9        | 29      |
| Total                                           | 2 738.2       | 2 620.3               | 2 609.5       | 2 565.3     | 2 568.6     | 2 575   |
| TATEMENT OF NOTE ISSUE                          |               |                       |               |             |             |         |
| light of note issue                             |               | ł                     | 1             | 1           | 1           | 1       |
| Ordinary cover                                  | I 477.4       | 1 482.4               | I 359.4       | 1 358.0     | 1 378.0     | 1 371   |
| (Upper limit 500 mill. mk; from Nov.            |               |                       | 1             |             | •           |         |
| 30, 1966 to Dec. 31, 1968, 700 mill. mk)        | 700.0         | 700.0                 | 500.0         | 500.0       | 500.0       | 500     |
| Total                                           | 2 177.4       | 2 182.4               | 1 859.4       | 1 858.0     | 1 878.0     | 1871    |
| ote issue                                       |               |                       | <b>F</b> -602 | 50.5        | ,5.5        |         |
| Notes in circulation                            | 1 159.6       | 1 017.0               | 1 119.8       | 1 102.9     | 1 108.1     | 1 141   |
| Liabilities payable on demand                   | 136.5         | 103.7                 | 125.7         | 102.4       | 104.0       | 120     |
| Undrawn on cheque credits                       | 5.6           | 5.3                   | 5.9           | 6.5         | 6.4         | 5.      |
| Unused right of note issue                      | 875.7         | 1 056.4               | 608.0         | 646.2       | 659.5       | 603     |
| Total                                           | 2 177.4       | 2 182.4               | r 859.4       | I 858.0     | 1 878.0     | 1871    |