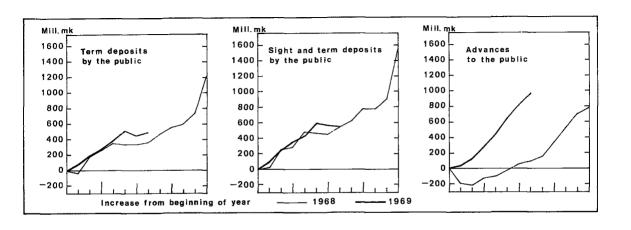

August 25, 1969

|                                                 | 19            | 68                    |               | 19          | 69          |         |
|-------------------------------------------------|---------------|-----------------------|---------------|-------------|-------------|---------|
|                                                 | Dec. 31       | July 31               | July 31       | Aug. 8      | Aug. 15     | Aug. 2  |
| BALANCE SHEET                                   |               |                       |               |             |             |         |
| Assets                                          |               |                       |               |             | i<br>       |         |
| Ordinary note cover                             | I 477.4       | I 482.4               | I 359.4       | 1 358.0     | x 378.0     | I 37I.  |
| Gold                                            | i89.5         | 191.3                 | 189.2         | 189.2       | 189.2       | 189.    |
| IMF gold tranche                                | _             |                       | 173.3         | 173.3       | 173.3       | 173     |
| Foreign exchange                                | 1 163.0       | 1 170.6               | 852.9         | 851.6       | 872.0       | 866     |
| Foreign bills                                   | 76.1          | 74-4                  | 89.6          | 89.5        | 89.1        | 88      |
| Foreign bonds                                   | 48 <b>.</b> 8 | 46.1                  | 54.4          | 54.4        | 54-4        | 54      |
| Supplementary note cover                        | 790.3         | 810.3                 | 880.4         | 835.4       | 767.4       | 828     |
| In foreign currency                             | 25.I          | 31.8                  | 18.3          | 18.3        | 18.3        | 18      |
| In Finnish currency                             | 147.5         | 133.5                 | 148.0         | 148.4       | 153.0       | 164     |
| Rediscounted bills                              | 617.7         | 645.0                 | 714.1         | 668.7       | 596.1       | 645     |
|                                                 |               |                       |               | }           | 1           |         |
| Other assets                                    | 470.5         | <i>327.6</i><br>116.7 | 369.7         | 3719        | 423.2       | 374     |
| Finnish bonds                                   | 135.7<br>1.9  | 2.2                   | 44.3<br>1.7   | 44.4        | 100.1       | 52<br>1 |
| Finnish coin                                    | 1.9           | 17.3                  | 13.5          | 3.2<br>13.1 | 1.2<br>13.1 | 12      |
| Other claims                                    | 321.2         | 191.4                 | 310.2         | 311.2       | 308.8       | 306     |
|                                                 | _             | 2 620.3               | _             |             | -           | -       |
| Total                                           | 2 738.2       | 2 020.3               | 2 609.5       | 2 565.3     | 2 568.6     | 2 575   |
| Notes in circulation                            | 1 159.6       | 1 017.0               | 1 119.8       | 1 102.9     | 1 108.1     | 1 141   |
| Liabilities payable on demand                   | 136.5         | 103.7                 | 125.7         | 102.4       | 104.0       | 120     |
| Foreign exchange accounts                       | 62.1          | 69.9                  | 68.3          | 71.3        | 68.9        | 70      |
| Mark accounts of holders abroad Cheque accounts | 12.4          | 13.4                  | 6.3           | 6.8         | 6.8         | 6       |
| Treasury                                        | 3.0           | 2.6                   | 18.8          | 9.5         | 1.3         | 7       |
| Post Office Savings Bank                        | 3.4           | 2.9                   | 20.3          | 2.9         | 2.5         | 19      |
| Private banks                                   | 39.2          | 1.6                   | 0.0           | -           | 12.5        | 4       |
| Other                                           | 2.2           | 1.5                   | 1.0           | 1.0         | 1.0         | 1       |
| Other sight liabilities                         | 14.2          | 11.8                  | 11.0          | 10.9        | 11.0        | 10      |
| Term liabilities                                | 546.4         | 651.3                 | 450.0         | 447.7       | 447.2       | 401     |
| Foreign                                         | 21.4          | 159.5                 | 14.6          | 14.6        | 14.6        | 14      |
| Finnish                                         | 525.0         | 491.8                 | 435.4         | 433.1       | 432.6       | 386     |
| Equalization accounts                           | 400.3         | 372.9                 | 414.5         | 412.1       | 407.7       | 408     |
| Bank's own funds                                | 495.4         | 475.4                 | 499.5         | 500.2       | 501.6       | 502     |
| Capital                                         | 300.0         | 300.0                 | 300.0         | 300.0       | 300.0       | 300     |
| Reserve fund                                    | 150.0         | 150.0                 | 172.7         | 172.7       | 172.7       | 172     |
| Profits undisposed                              | · —           | _                     | -             | '-          | '-          | · -     |
| Net profit                                      | 45.4          |                       |               | -           |             | -       |
| Earnings less expenses                          | -             | 25.4                  | 26.8          | 27.5        | 28.9        | 29      |
| Total                                           | 2 738.2       | 2 620.3               | 2 609.5       | 2 565.3     | 2 568.6     | 2 575   |
| TATEMENT OF NOTE ISSUE                          |               |                       |               |             |             |         |
| light of note issue                             |               | ł                     | 1             | 1           | 1           | 1       |
| Ordinary cover                                  | I 477.4       | 1 482.4               | I 359.4       | 1 358.0     | 1 378.0     | 1 371   |
| (Upper limit 500 mill. mk; from Nov.            |               |                       | 1             |             | •           |         |
| 30, 1966 to Dec. 31, 1968, 700 mill. mk)        | 700.0         | 700.0                 | 500.0         | 500.0       | 500.0       | 500     |
| Total                                           | 2 177.4       | 2 182.4               | 1 859.4       | 1 858.0     | 1 878.0     | 1871    |
| ote issue                                       |               |                       | <b>F</b> -602 | 50.5        | ,5.5        |         |
| Notes in circulation                            | 1 159.6       | 1 017.0               | 1 119.8       | 1 102.9     | 1 108.1     | 1 141   |
| Liabilities payable on demand                   | 136.5         | 103.7                 | 125.7         | 102.4       | 104.0       | 120     |
| Undrawn on cheque credits                       | 5.6           | 5.3                   | 5.9           | 6.5         | 6.4         | 5.      |
| Unused right of note issue                      | 875.7         | 1 056.4               | 608.0         | 646.2       | 659.5       | 603     |
| Total                                           | 2 177.4       | 2 182.4               | r 859.4       | I 858.0     | 1 878.0     | 1871    |