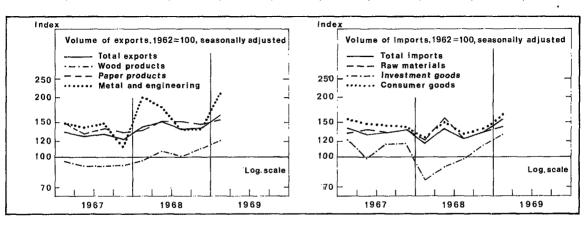

| 198.7               | 108.9            |
| March  | 56.3                 | 1.0                | 68.3                 | 286.2                | 1167                              | 95·3           | 247.8                      | 51.9                    | 201.0               | 139.             |
| April  | 15.3                 | 2.4                | 59.5                 | 267.5                | 124.5                             | 86.6           | 243.6                      | 51.0                    | 184.1               | 137.0            |
| May    | 26,6                 | 6.7                | 125.0                | 300.1                | 207.9                             | 87.4           | 321.5                      | 63.8                    | 217.2               | 138              |



### FOREIGN TRADE BY COUNTRIES

|                      |       | Еx     | ports, | f. o. b. |          |       | I m   | ports    | , c. i. f. |          |
|----------------------|-------|--------|--------|----------|----------|-------|-------|----------|------------|----------|
| Area and country     | Whole | e year |        | Jan I    | Мау      | Whole | year  | <u> </u> | Jan. —     | May      |
|                      | 1967  | 1968*  | 1968*  | 1        | 969*     | 1967  | 1968* | 1968*    | ;          | 969*     |
|                      | %     | %      | %      | %        | Mill. mk | %     | %     | %        | %          | Mill. mk |
| Sterling area        | 22.8  | 22.7   | 22.7   | 20.4     | 615.9    | 15.8  | 15.8  | 15.1     | 18.3       | 603.9    |
| United Kingdom