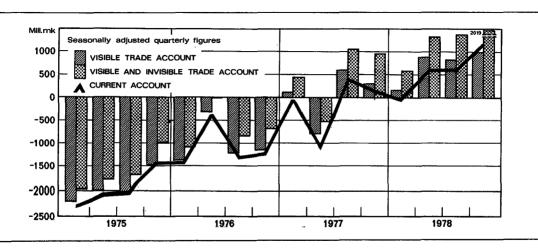

#### BANK OF FINLAND'S CONVERTIBLE AND TIED FOREIGN EXCHANGE RESERVES. 1974 - 79

1. Total central bank debt

2. Actual central bank debt

3. The quotas Quarterly average of daily amounts

BALANCE OF PAYMENTS CURRENT ACCOUNT SURPLUS / DEFICIT, 1973-78

Seasonally adjusted quarterly figures