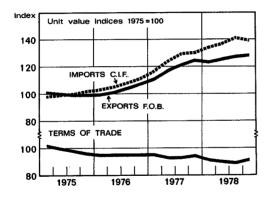

#### BANK OF FINLAND'S CONVERTIBLE AND TIED FOREIGN EXCHANGE RESERVES. 1974 - 79

1. Total central bank debt

2. Actual central bank debt

3. The quotas Quarterly average of daily amounts

BALANCE OF PAYMENTS CURRENT ACCOUNT SURPLUS / DEFICIT, 1973-78