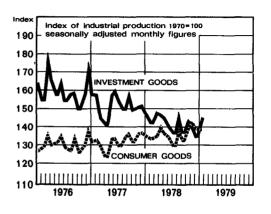

| 90                | 109                 | 160                                     | 104               | 140                                            | 134 |  |
| 1979*  |                                |                              |                   |                  |                                  |                   |                     |                                         |                   |                                                |     |  |
| Jan.   | 144                            | 157                          | 142               | 143              | 112                              | 109               | 133                 | 186                                     | 118               | 162                                            | 134 |  |





| Period        | Population<br>of working<br>age<br>1 000<br>persons | Total<br>labour force,<br>1 000<br>persons | Employed<br>1 000<br>persons | Un-<br>employed<br>1 000<br>persons | Unemploy-<br>ment,<br>% of total<br>labour<br>force | Commercial<br>timber<br>fellings<br>1 000 solid<br>cu. m | Retailers'<br>sales<br>volume<br>index<br>1972 = 100 | Whole-<br>salers'<br>volume<br>index<br>1972 = 100 |
|---------------|-----------------------------------------------------|--------------------------------------------|------------------------------|-------------------------------------|-----------------------------------------------------|----------------------------------------------------------|------------------------------------------------------|--------------------------------------