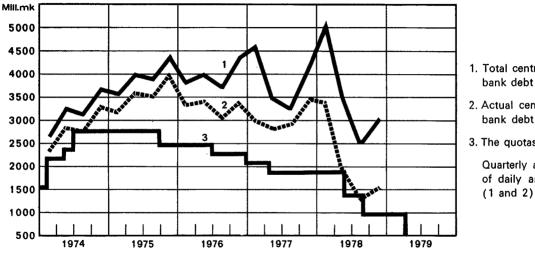

#### BANK OF FINLAND'S CONVERTIBLE AND TIED FOREIGN EXCHANGE RESERVES. 1974 - 79

1. Total central bank debt

2. Actual central bank debt

3. The quotas Quarterly average of daily amounts

BALANCE OF PAYMENTS CURRENT ACCOUNT SURPLUS / DEFICIT, 1973-78