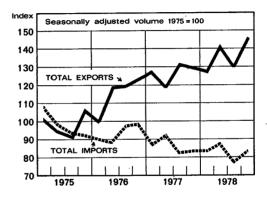

#### BANK OF FINLAND'S CONVERTIBLE AND TIED FOREIGN EXCHANGE RESERVES. 1974 - 79

1. Total central bank debt

2. Actual central bank debt

3. The quotas Quarterly average of daily amounts

BALANCE OF PAYMENTS CURRENT ACCOUNT SURPLUS / DEFICIT, 1973-78