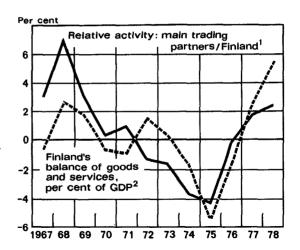

1977. As Chart 3 illustrates, the strengthening in the external balance has largely followed movements in the relative cyclical position of Finland as compared with her major trading partners. At the same time, however, the improvement in Finland's competitive position (Chart 1) during the past two years has improved the apparent trade-off between the relative level of activity and the external balance.

#### CAPITAL FLOWS

Although the current account moved into surplus, net imports of long-term capital were still substantial at 2 260 million marks. However, in contrast with previous years, the net inflow was due almost entirely to the Government sector, which imported close to Fmk 3 000 million net.<sup>1</sup> Altogether drawings of long-term

# CHART 3. CYCLICAL POSITION AND EXTERNAL



Index of GDP deviation from trend in Finland's main trading partners divided by corresponding index for Finland. In fixed (1964) prices.

loans in 1978 amounted to 9 010 million marks, which was 40 per cent more than in the previous year. Amortizations amounted to 5 740 million marks, as against 2 740 million marks in the year before.

The demand for foreign loans for financing investments was quite low in the corporate sector reflecting an exceptional financial surplus in this sector. But Finnish borrowers made use of the ample supply of loans in the international financial markets to improve the maturity structure. Consequently, drawings of foreign loans by the corporate sector increased by 37 per cent to 4 690 million marks and amortizations by 59 per cent to 3 520 million marks.

For