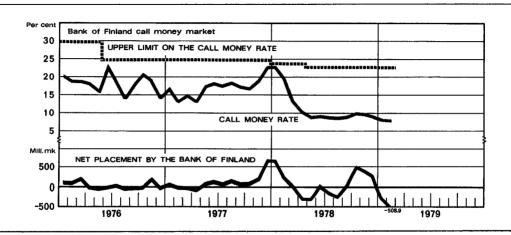

Recent developments in the financial markets have been characterized by strong liquidity growth. A current account surplus and net imports of long-term capital especially by the government have substantially increased the Bank of Finland's net foreign assets. This has been reflected in a material decline in the central bank debt of the commercial banks. In line with this development, the Bank of Finland lowered the credit quotas of the commercial banks twice during 1978 and again at the beginning of April 1979.1 The continuing build-up of liquidity in the financial markets has made it necessary to prepare further measures for neutralizing liquidity, and the cash reserve system has been negotiated for this purpose.

| Average<br>for period | Total central<br>bank debt<br>of the<br>commercial<br>banks,<br>mill. mk | Actual central<br>bank debt<br>of the<br>commercial<br>banks,<br>mill, mk | Credit quotas<br>of the<br>commercial<br>banks at the<br>Bank of<br>Finland,<br>mill. mk | Bank of<br>Finland<br>placements<br>in the call<br>money market,<br>mill. mk | Basic<br>discount<br>rate<br>% | Call money<br>interest<br>rate<br>% | Average<br>cost of<br>total<br>central<br>bank debt<br>% | Average<br>lending<br>rate of the<br>commercial<br>banks <sup>1</sup><br>% |
|-----------------------|--------------------------------------------------------------------------|---------------------------------------------------------------------------|------------------------------------------------------------------------------------------|------------------------------------------------------------------------------|--------------------------------|-------------------------------------|----------------------------------------------------------|----------------------------------------------------------------------------|
|                       | 1                                                                        | 2                                                                         | 3                                                                                        | 4                                                                            | 5                              | 6                                   | 7                                                        | 8                                                                          |
| 1972                  | 809                                                                      | 798                                                                       | 1 224                                                                                    |                                                                              | 7.75                           |                                     | 7.75                                                     | 7.87                                                                       |
| 1973                  | 2 042                                                                    | 1 819                                                                     | 1 333                                                                                    |                                                                              | 8.50                           |                                     | 9.99                                                     | 8.65                                                                       |
| 1974                  | 3 204                                                                    | 2 840                                                                     | 2 494                                                                                    |                                                                              | 9.25                           |                                     | 10.57                                                    | 9.52                                                                       |
| 1975                  | 4 000                                                                    | 3 611                                                                     | 2 725                                                                                    | 239 <sup>2</sup>                                                             | 9.25                           | 26.80 <sup>2</sup>                  | 12.10                                                    | 9.65                                                                       |
| 1976                  | 4 001                                                                    | 3 345                                                                     | 2 400                                                                                    | 79                                                                           | 9.25                           | 18.40                               | 12.38                                                    | 9.69                                                                       |
| 1977                  | 3 914                                                                    | 3 094                                                                     | 1 967                                                                                    | 149                                                                          | 9.00                           | 17.20                               | 11.82                                                    | 9.54                                                                       |
| 1978                  | 3 573                                                                    | 2 070                                                                     | 1 475                                                                                    | 90                                                                           | 7.58                           | 11.99                               | 8.88                                                     | 8.22                                                                       |
| 1978                  |                                                                          |                                                                           |                                                                                          |                                                                              |                                |                                     |                                                          |                                                                            |
| March                 | 4 822                                                                    | 2 821                                                                     | 1 900                                                                                    | <u> </u>                                                                     | 8.25                           | 13.08                               | 8.31                                                     | 8.82                                                                       |
| April                 | 3 950                                                                    | 2 325                                                                     | 1 900                                                                                    | <u>—331</u>                                                                  | 8.25                           | 10.18                               | 8.89                                                     | 8.84                                                                       |
| May                   | 3 586                                                                    | 1 965                                                                     | 1 900                                                                                    | <u> </u>                                                                     | 7.25                           | 9.12                                | 7.51                                                     | 7.99                                                                       |
| June                  | 3 110                                                                    | 1 611                                                                     | 1 400                                                                                    | 28                                                                           | 7.25                           | 9.43                                | 7.05                                                     | 7.99                                                                       |
| July                  | 2 700                                                                    | 1 452                                                                     | 1 400                                                                                    | <u>—182</u>                                                                  | 7.25                           | 9.14                                | 7.87                                                     | 7.86                                                                       |
| Aug.                  | 2 552                                                                    | 1 260                                                                     | 1 400                                                                                    | <u>271</u>                                                                   | 7.25                           | 8.97                                | 7.61                                                     | 7.94                                                                       |
| Sept.                 | 2 373                                                                    | 1 253                                                                     | 1 000                                                                                    | 100                                                                          | 7.25                           | 9.18                                | 7.90                                                     | 7.88                                                                       |
| Oct.                  | 2 961                                                                    | 1 754                                                                     | 1 000                                                                                    | 524                                                                          | 7.25                           | 10.04                               | 8.59                                                     | 7.88                                                                       |
| Nov.                  | 3 105                                                                    | 1 573                                                                     | 1 000                                                                                    | 421                                                                          | 7.25                           | 9.85                                | 8.31                                                     | 7,86                                                                       |
| Dec.                  | 3 134                                                                    | 1 397                                                                     | 1 000                                                                                    | 287                                                                          | 7.25                           | 9.29                                | 7.94                                                     | 7.87                                                                       |
| 1979                  |                                                                          |                                                                           |                                                                                          |                                                                              |                                |                                     |                                                          |                                                                            |
| Jan.                  | 3 334                                                                    | 838                                                                       | 1 000                                                                                    | 243                                                                          | 7.25                           | 8.48                                | 7.68                                                     | 7.83                                                                       |
| Feb.                  | 3 814                                                                    | 553                                                                       | 1 000                                                                                    | <b>—</b> 509                                                                 | 7.25                           | 8.40                                | 7.59                                                     | • •                                                                        |
| March                 | 3 1 3 8                                                                  | 455                                                                       | 1 000                                                                                    | 588                                                                          | 7.25                           | 8.29                                |                                                          |                                                                            |