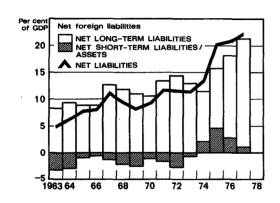

|                     | 1 483                 | ***************************************                            | 7 419                    |                     | <u>—3 777</u>                                 | 27 123                          | 1 628                    | 984                                           |
| 6 5 4 5            | 4 568                                                              | 8 1 6 1                  | 19 274              | 1 478                 | 6 365                                                              | 7 302                    | 15145               | <u>4 129</u>                                  | 25 531                          | 2 107                    | 1 333                                         |

See explanations on page 22.





|        |       |                        | W                      | holesa                 | le prices                              | 1949 =                 | 100                                      |                                   |                                                | Ви    | ilding                           |                       |
|--------|-------|------------------------|------------------------|------------------------|----------------------------------------|------------------------|------------------------------------------|-----------------------------------|------------------------------------------------|-------|----------------------------------|-----------------------|
|        |       | Orig                   | gin                    |