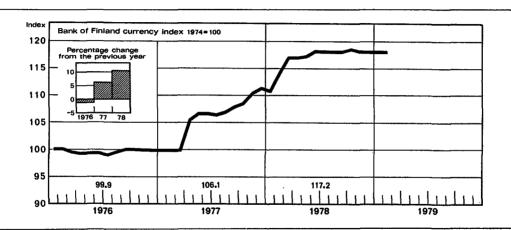

| 2 1 3 8                                           | <b>—</b> 23                  | 562                                      | 1 693                                        | 27                  | 1 666                            | 3 740                                        |
|                            |                                                      |                                                                  |                                                    |                                                   |                              |                                          |                                              |                     |                                  |                                              |



| Average<br>for period | Total central<br>bank debt<br>of the<br>commercial<br>banks,<br>mill. mk | Actual central<br>bank debt<br>of the<br>commercial<br>banks,<br>mill, mk | Credit quotas<br>of the<br>commercial<br>banks at the<br>Bank of<br>Finland,<br>mill. mk | Bank of<br>Finland<br>placements<br>in the call<br>money market,<br>mill. mk | Basic<br>discount<br>rate<br>% | Call money<br>interest<br>rate<br>% | Average<br>cost of<br>total<br>central<br>bank debt<br>% | Average<br>lending<br>rate of the<br>commercial<br>banks <sup>1</sup><br>% |
|-----------------------|--------------------------------------------------------------------------|---------------------------------------------------------------------------|--------------------------------------------------------------------