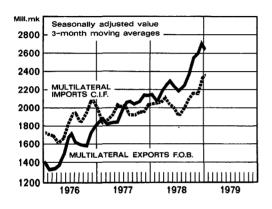

#### BANK OF FINLAND'S CONVERTIBLE AND TIED FOREIGN EXCHANGE RESERVES. 1974 - 79

1. Total central bank debt

2. Actual central bank debt

3. The quotas Quarterly average of daily amounts

BALANCE OF PAYMENTS CURRENT ACCOUNT SURPLUS / DEFICIT, 1973-78