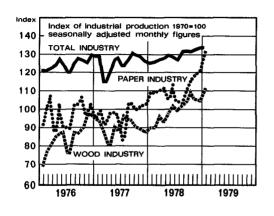

| 90                | 109                 | 160                                     | 104               | 140                                            | 134 |  |
| 1979*  |                                |                              |                   |                  |                                  |                   |                     |                                         |                   |                                                |     |  |
| Jan.   | 144                            | 157                          | 142               | 143              | 112                              | 109               | 133                 | 186                                     | 118               | 162                                            | 134 |  |





| Period        | Population<br>of working<br>age<br>1 000<br>persons | Total<br>labour force,<br>1 000<br>persons | Employed<br>1 000<br>persons | Un-<br>employed<br>1 000<br>persons | Unemploy-<br>ment,<br>% of total<br>labour<br>force | Commercial<br>timber<br>fellings<br>1 000 solid<br>cu. m | Retailers'<br>sales<br>volume<br>index<br>1972 = 100 | Whole-<br>salers'<br>volume<br>index<br>1972 = 100 |
|---------------|-----------------------------------------------------|--------------------------------------------|------------------------------|-------------------------------------|-----------------------------------------------------|----------------------------------------------------------|------------------------------------------------------|------------------------------------