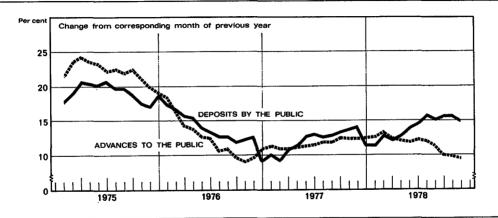

| 5 443                                         | 57 529                        | 11 071         | 58 328                          |
| Oct.                        | 25 862                | 13 658           | 11 755          | 6 670            | 51 022                             | 1 772             | 5 1 5 1                                       | 57 945                        | 11 129         | 58 611                          |
| Nov.                        | 26 091                | 13 846           | 11 951          | 6 707            | 51 673                             | 1 759             | 5 163                                         | 58 595                        | 11 108         | 59 300                          |

<sup>1</sup> New series. See explanations on page 22.



| Revenue                           | Jan<br>1977 | .—Nov.<br>1978 | Expen                                  | diture                                         | Jai<br>      | n.—Nov.<br>1978                        |
|-----------------------------------|-------------|----------------|----------------------------------------|------------------------------------------------|--------------|----------------------------------------|
| 1 de la constant                  | 0.200       | 0.070          | 10/                                    |                                                | . 5 246      | 5 725                                  |
| Income and wealth tax (net)       | 9 300       | 8 279          | Wages, salaries, page Repair and maint |