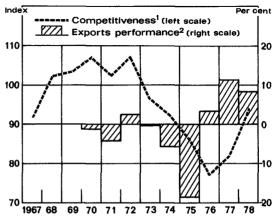

ials and production necessities increased in volume by about one per cent (excl. oil). Imports of crude oil were nearly 10 per cent below the level of the previous year, while imports of fuels and lubricants were more or less unchanged.

As a result, the share of raw material and production necessities increased further to 63 per cent of the total value of imports, with crude oil imports accounting for 13 per cent. Fuels and lubricants marginally raised their share to 7 per cent, while investment goods came down to 15 per cent and consumer goods to 15 per cent of total commodity imports. There were no major shifts in the regional distribution of imports. Lower oil deliveries reduced the shares of CMEA countries and OPEC slightly while

**CHART 1. COMPETITIVENESS AND EXPORT PERFORMANCE** 



<sup>1</sup> Relative unit labour costs, countries important for Finnish exports/ Finland, in common currency, 1963 = 100.

Volume growth of western exports minus volume growth of

imports of countries important for Finnish exports.

the shares of EEC, EFTA and other countries increased correspondingly.

# FOREIGN TRADE PRICES AND THE TERMS OF TRADE

As already noted the competition for market shares was reflected in the development of prices. In terms of Finnish marks, export prices rose by 6 per cent but as exchange rates were on average 10.5 per cent higher than in the previous year, foreign currency prices declined on average by some 4 per cent. However, towards the end of the year there was some stabilisation in the prices of forest products as well as metals, although this was not