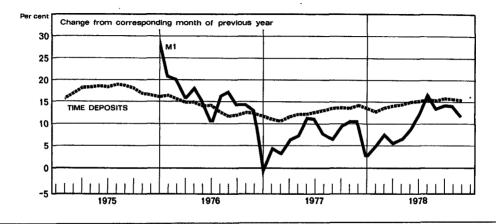

1 699                                 | 2 226            | 7 400                  | 16 328                | 14 008           | 10818           | 4 707            | 45 861                 | 53 261         |
| Oct.                        | 3 792                 | 1 756                                 | 2 106            | 7 654                  | 16 484                | 14 081           | 10 890          | 4 696            | 46 151                 | 53 805         |
| Nov.                        | 3 774                 | 1 793                                 | 2 039            | 7 606                  | 16 550                | 14 342           | 11 139          | 4 820            | 46 851                 | 54 457         |

<sup>&</sup>lt;sup>1</sup> New series. See explanations on page 18.



|                             | A                     | dvances          | granted         | b y              | Туре                               | s of adv          | ances                                         |                               | Money Supp     |                                 |
|-----------------------------|-----------------------|------------------|-----------------|------------------|------------------------------------|-------------------|-----------------------------------------------|-------------------------------|----------------|---------------------------------|
| End of<br>year and<br>month | Commer-<br>cial banks | Savings<br>banks | Co-op.<br>banks | Posti-<br>pankki | Loans & bills in domestic currency | Cheque<br>credits | Domestic<br>credits in<br>for