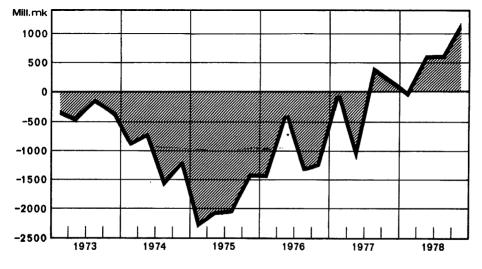

#### BANK OF FINLAND'S CONVERTIBLE AND TIED FOREIGN EXCHANGE RESERVES. 1974 - 79

1. Total central bank debt

2. Actual central bank debt

3. The quotas Quarterly average of daily amounts

BALANCE OF PAYMENTS CURRENT ACCOUNT SURPLUS / DEFICIT, 1973-78

Seasonally adjusted quarterly figures