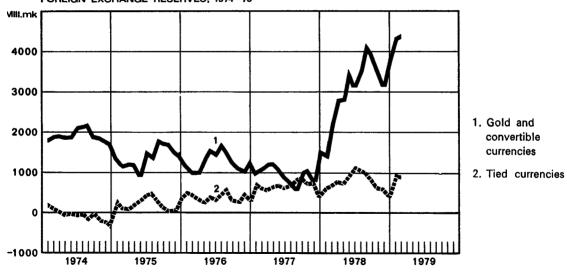

#### BANK OF FINLAND'S CONVERTIBLE AND TIED FOREIGN EXCHANGE RESERVES. 1974 - 79

1. Total central bank debt

2. Actual central bank debt

3. The quotas Quarterly average of daily amounts

BALANCE OF PAYMENTS CURRENT ACCOUNT SURPLUS / DEFICIT, 1973-78