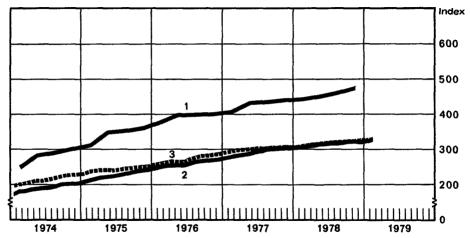

#### BANK OF FINLAND'S CONVERTIBLE AND TIED FOREIGN EXCHANGE RESERVES. 1974 - 79

1. Total central bank debt

2. Actual central bank debt

3. The quotas Quarterly average of daily amounts

BALANCE OF PAYMENTS CURRENT ACCOUNT SURPLUS / DEFICIT, 1973-78

| Average<br>for period | Total central<br>bank debt<br>of the<br>commercial<br>banks,<br>mill. mk | Actual central<br>bank debt<br>of the<br>commercial<br>banks,<br>mill, mk | Credit quotas<br>of the<br>commercial<br>banks at the<br>Bank of<br>Finland,<br>mill. mk | Bank of<br>Finland<br>placements<br>in the call<br>money market,<br>mill. mk | Basic<br>discount<br>rate<br>% | Call money<br>interest<br>rate<br>% | Average<br>cost of<br>total<br>central<br>bank debt<br>% | Average<br>lending<br>rate of the<br>commercial<br>banks <sup>1</sup><br>% |
|-----------------------|--------------------------------------------------------------------------|---------------------------------------------------------------------------|------------------------------------------------------------------------------------------|------------------------------------------------------------------------------|--------------------------------|-------------------------------------|----------------------------------------------------------|----------------------------------------------------------------------------|
|                       | 1                                                                        | 2                                                                         | 3                                                                                        | 4                                                                            | 5                              | 6                                   | 7                                                        | 8                                                                          |
| 1972                  | 809                                                                      | 798                                                                       | 1 224                                                                                    |                                                                              | 7.75                           |                                     | 7.75                                                     | 7.87                                                                       |
| 1973                  | 2 042                                                                    | 1 819                                                                     | 1 333                                                                                    |                                                                              | 8.50                           |                                     | 9.99                                                     | 8.65                                                                       |
| 1974                  | 3 204                                                                    | 2 840                                                                     | 2 494                                                                                    |                                                                              | 9.25                           |                                     | 10.57                                                    | 9.52                                                                       |
| 1975                  | 4 000                                                                    | 3 611                                                                     | 2 725                                                                                    | 239 <sup>2</sup>                                                             | 9.25                           | 26.80 <sup>2</sup>                  | 12.10                                                    | 9.65                                                                       |
| 1976                  | 4 001                                                                    | 3 345                                                                     | 2 400                                                                                    | 79                                                                           | 9.25                           | 18.40                               | 12.38                                                    | 9.69                                                                       |
| 1977                  | 3 914                                                                    | 3 094                                                                     | 1 967                                                                                    | 149                                                                          | 9.00                           | 17.20                               | 11.82                                                    | 9.54                                                                       |
| 1978                  | 3 573                                                                    | 2 070                                                                     | 1 475                                                                                    | 90                                                                           | 7.58                           | 11.99                               | 8.88                                                     | 8.22                                                                       |
| 1978                  |                                                                          |                                                                           |                                                                                          |                                                                              |                                |                                     |                                                          |                                                                            |
| March                 | 4 822                                                                    | 2 821                                                                     | 1 900                                                                                    | <u> </u>                                                                     | 8.25                           | 13.08                               | 8.31                                                     | 8.82                                                                       |
| April                 | 3 950                                                                    | 2 325                                                                     | 1 900                                                                                    | <u>—331</u>                                                                  | 8.25                           | 10.18                               | 8.89                                                     | 8.84                                                                       |
| May                   | 3 586                                                                    | 1 965                                                                     | 1 900                                                                                    | <u> </u>                                                                     | 7.25                           | 9.12                                | 7.51                                                     | 7.99                                                                       |
| June                  | 3 110                                                                    | 1 611                                                                     | 1 400                                                                                    | 28                                                                           | 7.25                           | 9.43                                | 7.05                                                     | 7.99                                                                       |
| July                  | 2 700                                                                    | 1 452                                                                     | 1 400                                                                                    | <u>—182</u>                                                                  | 7.25                           | 9.14                                | 7.87                                                     | 7.86                                                                       |
| Aug.                  | 2 552                                                                    | 1 260                                                                     | 1 400                                                                                    | <u>271</u>                                                                   | 7.25                           | 8.97                                | 7.61                                                     | 7.94                                                                       |
| Sept.                 | 2 373                                                                    | 1 253                                                                     | 1 000                                                                                    | 100                                                                          | 7.25                           | 9.18                                | 7.90                                                     | 7.88                                                                       |
| Oct.                  | 2 961                                                                    | 1 754                                                                     | 1 000                                                                                    | 524                                                                          | 7.25                           | 10.04                               | 8.59                                                     | 7.88                                                                       |
| Nov.                  | 3 105                                                                    | 1 573                                                                     | 1 000                                                                                    | 421                                                                          | 7.25                           | 9.85                                | 8.31                                                     | 7,86                                                                       |
| Dec.                  | 3 134                                                                    | 1 397                                                                     | 1 000                                                                                    | 287                                                                          | 7.25                           | 9.29                                | 7.94                                                     | 7.87                                                                       |
| 1979                  |                                                                          |                                                                           |                                                                                          |                                                                              |                                |                                     |                                                          |                                                                            |
| Jan.                  | 3 334                                                                    | 838                                                                       | 1 000                                                                                    | 243                                                                          | 7.25                           | 8.48                                | 7.68                                                     | 7.83                                                                       |
| Feb.                  | 3 814                                                                    | 553                                                                       | 1 000                                                                                    | <b>—</b> 509                                                                 | 7.25                           | 8.40                                | 7.59                                                     | • •                                                                        |
| March                 | 3 1 3 8                                                                  | 455                                                                       | 1 000                                                                                    | 588                                                                          | 7.25                           | 8.29                                |                                                          |                                                                            |