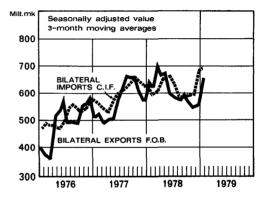

#### BANK OF FINLAND'S CONVERTIBLE AND TIED FOREIGN EXCHANGE RESERVES. 1974 - 79

1. Total central bank debt

2. Actual central bank debt

3. The quotas Quarterly average of daily amounts

BALANCE OF PAYMENTS CURRENT ACCOUNT SURPLUS / DEFICIT, 1973-78