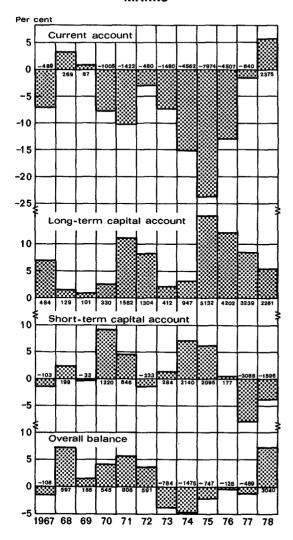

partly an aim to bolster foreign exchange reserves. Drawings of long-term loans were 3 280 million marks and, as amortizations amounted to only 290 million marks, the Government was a significant net importer. In 1977 the Government had borrowed 750 million marks in net terms from abroad. Financial institutions borrowed 1 040 million marks of long-term capital while amortizations (ex-

<sup>&</sup>lt;sup>1</sup> The figure for net flows in the non-Government sector is largely affected by amortizations by the Bank of Finland of the IMF oil facility drawn in 1975 and 1976 (176 million marks) as well as the repaying of private credit facilities drawn in 1977 (1 258 million marks).

CHART 4. PRINCIPAL BALANCE OF PAYMENTS COMPONENTS AS A PERCENTAGE OF CURRENT PAYMENTS AND IN MILLIONS OF MARKS



cluding the Bank of Finland, see footnote 1) were 490 million marks.

Direct investment flows were slightly down on the 1977 figures. Foreign direct investment in Finland amounted to 140 million marks and investment abroad by Finnish companies to 260 million marks, in net terms. Due to large deliveries of ships and heavy machinery, long-term export credits rose 76 per cent to 1 380 million while amortizations only edged up slightly to 610 million.

As in the previous year, 1978 saw a considerable outflow of short-term capital. However,

last year the movements were due largely to developments in commodity trade, and nearly all of the outflow of 1 600 million marks occurred in the second half of the year when the surplus on the trade account was up sharply. Export credits increased substa