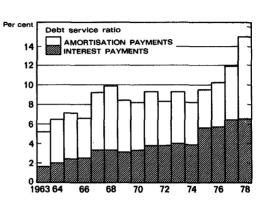

|                     | 1 483                 | ***************************************                            | 7 419                    |                     | <u>—3 777</u>                                 | 27 123                          | 1 628                    | 984                                           |
| 6 5 4 5            | 4 568                                                              | 8 1 6 1                  | 19 274              | 1 478                 | 6 365                                                              | 7 302                    | 15145               | <u>4 129</u>                                  | 25 531                          | 2 107                    | 1 333                                         |

See explanations on page 22.





|        |       |                        | W                      | holesa                 | le prices                              | 1949 =                 | 100                                      |                                   |                                                | Ви    | ilding                           |                       |
|--------|-------|------------------------|------------------------|------------------------|----------------------------------------|------------------------|------------------------------------------|-----------------------------------|------------------------------------------------|-------|----------------------------------|-----------------------|
|        |       | Orig                   | gin                    |