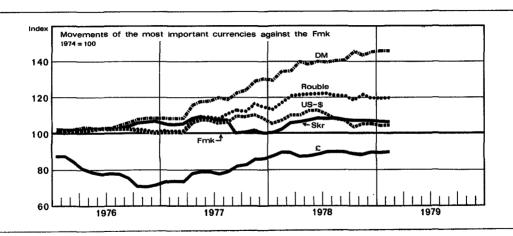

#### BANK OF FINLAND'S CONVERTIBLE AND TIED FOREIGN EXCHANGE RESERVES. 1974 - 79

1. Total central bank debt

2. Actual central bank debt

3. The quotas Quarterly average of daily amounts

BALANCE OF PAYMENTS CURRENT ACCOUNT SURPLUS / DEFICIT, 1973-78