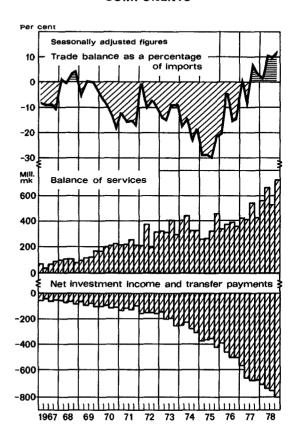

2 | 2 581 | _ | 2 993  |
| CURRENT ACCOUNT         |   | 4  | 507 |     | 640   |   | 2 375  |
| Long-term capital, net  |   | 4  | 202 | 3   | 3 239 |   | 2 261  |
| BASIC BALANCE           |   |    | 305 | 2   | 599   |   | 4 636  |
| Short-term capital, net |   |    | 177 | 3   | 880   | _ | 1 596  |
| OVERALL BALANCE         |   |    | 128 |     | 489   |   | 3 040  |
| Reserve movements       |   |    |     |     |       |   |        |
| (increase —):           |   |    |     |     |       |   |        |
| Bank of Finland         |   |    | 78  |     | 170   | - | 2 339  |
| Other holders           |   |    | 50  |     | 659   | _ | 701    |

Preliminary. Final figures will be available in July 1979. For details, see pages 14 and 15.

# CHART 2. PRINCIPAL CURRENT ACCOUNT COMPONENTS



Balance-of payments basis. See Table 1 for customs figures.

shipments, the other from the fact that Finland has again managed to increase her competitiveness in the tourist sector. As a result, the travel account turned again into a slight surplus and the surplus on the transport account amounted to 1 660 million marks, thus making up two thirds of the total net income of 2 560 million marks from services

The strengthening in the trade and services accounts was to some extent offset by a further deterioration in other invisible transactions. The external debt, which had increased sharply in the middle of the decade, gave rise to further growth in interest payments largely as a result of exchange rate changes. Consequently the investment income deficit rose from 2 430 million marks in 1