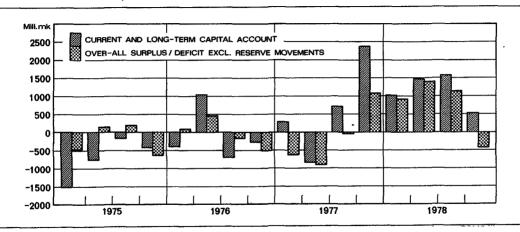

#### BANK OF FINLAND'S CONVERTIBLE AND TIED FOREIGN EXCHANGE RESERVES. 1974 - 79

1. Total central bank debt

2. Actual central bank debt

3. The quotas Quarterly average of daily amounts

BALANCE OF PAYMENTS CURRENT ACCOUNT SURPLUS / DEFICIT, 1973-78