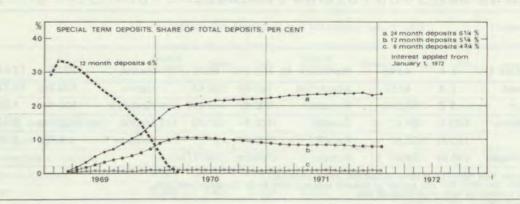

| 1 343.5           | 1 732.7              | 754.4          | 6 961.4               | 5 447.0          | 3 876.2 | 1 491.4        | 642.3  | 18 418.3   | 20 905.4         |
| 1972*                          |                   |                      |                |                       |                  |         |                |        |            |                  |
| Jan.                           | 1 456.2           | 1 805.2              | 721.2          | 6 970.3               | 5 480.9          | 3 930.1 | 1 520.8        | 648.4  | 18 550.5   | 21 076.9         |
| Feb.                           | 1 456.3           | 1 820.1              | 772.5          | 7 021.9               | 5 540.5          | 4 008.4 | 1 548.9        | 658.5  | 18 778.2   | 21 370.8         |



|                             |                       | Adva             | nces gra        | nted by                          |                   | Types of a          | dvances |                                |       |
|-----------------------------|-----------------------|------------------|-----------------|----------------------------------|-------------------|---------------------|---------|--------------------------------|-------|
| End of<br>year and<br>month | Commer-<br>cial banks | Savings<br>banks | Co-op.<br>banks | Post Office<br>Bank <sup>1</sup> | Mortgage<br>banks | Loans<br>&<br>Bills | Cheque  | Total<br>(1 to 5)<br>(6 and 7) | Money |
|                             | 1                     | 2                | 3               | 4                                | 5