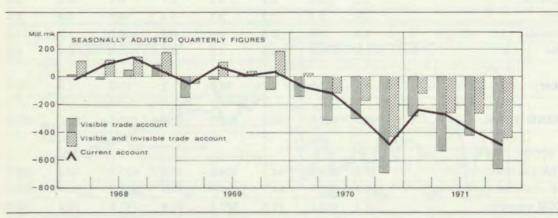

#### TRADE BALANCE

As commodity exports in 1971 totalled 9 845 million marks and commodity imports 11 765 million marks, there was a deficit of 1 920 million marks on trade account. A year earlier the corresponding deficit was 1 465 million marks. In addition to the unfavourable international cyclical situation, the trade deficit was due to certain non-recurring factors. The timing of export deliveries, caused the bilateral trade deficit to amount to 715 million marks. The value of commodity exports was reduced by the strike in the metal industry while the value of commodity imports was increased by high price rises, especially in the price of petroleum.