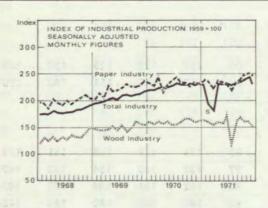

The effects of the recession were felt most severely in exports of the wood-based industries, the share of which in total exports fell slightly. The decline in the volume of exports of pulp and paper products was the most marked. The strike was one factor behind the 5 per cent fall in the export value of metal and engineering industry products. The value of other industrial exports increased by 12 per cent, and as a result of sharp price increases, there was an increase of 28 per cent in the value of agricultural exports.