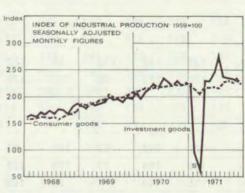

The value of the imports of raw materials and producer goods, which accounts for 40 per cent of total commodity imports, fell by 6 per cent, the import prices of these goods remaining rather stable. The rise in import prices was most notable in fuels and lubricants, for the rise of one quarter in the value of these imports was wholly due to the price increases. The only category of imports which experienced growth in volume terms was investment goods. Even then more than half the rise of 23 per cent in the value of these imports was due to increasing prices. The share in total commodity imports of »non-productive commodities», i.e. consumer goods and passenger cars, declined. The import value of consumer goods increased by only 5 per cent, and the number of passenger cars imported fell by 18 per cent.