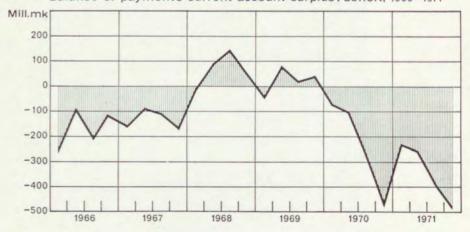

- 1. Net claims on the banks
- 2. Discounted and rediscounted bills Seasonally adjusted end-of-month figures

Balance of payments current account surplus/deficit, 1966-1971

Seasonally adjusted quarterly figures