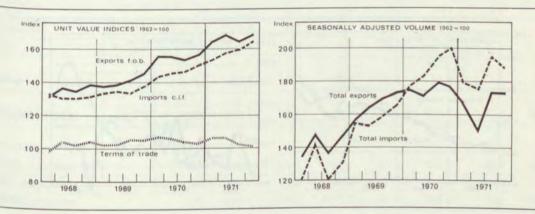

**EXPORTS** 

As a consequence of slackening foreign demand, a six week's strike in the metal industry and sluggish development of exports to the Soviet Union during the first year of the five-year agreement period, the growth rate of the value of commodity exports fell to 2 per cent in 1971 from 16 per cent in the preceding year. According to preliminary calculations the rise in export prices was about 5 per cent; hence the volume of exports decreased by approximately 3 per cent. As world trade grew more than Finnish exports, the shares of Finnish exporters in world markets declined.

The effects of the recession were felt most severely in exports of the wood-based industries, the share of which in total exports fell slightly. The decline in the volume of exports of pulp and paper products was the most marked. The strike was one factor behind the 5 per cent fall in the export value of metal and engineering industry products. The value of other industrial exports increased by 12 per cent, and as a result of sharp price increases, there was an increase of 28 per cent in the value of agricultural exports.

In 1971 changes in the regional distribution of Finnish exports continued the trend of previous years. The share of EFTA countries increased from 43.5 per cent in 1970 to 46.0 per cent in 1971, whereas the share of the EEC countries and that of the Eastern Bloc declined. The United Kingdom, Sweden, the Soviet Union and the Federal Republic of Germany were the individual countries most important for Finland's exports.

#### **IMPORTS**

As a result of the slackening of total demand, the running down of stocks accumulated in the preceding year and the measures taken to curb the increase of imports (see Bulletin No. 7/1971), the volume of commodity imports decreased slightly. However, world-wide inflation and the floating of the major trading currencies brought about a rise in import prices of about 7 per cent. Accordingly the growth in the value of commodity imports was 6 per cent which was only one fifth of the growth in 1970. The terms of trade which had shown signs of improving in the first half of the year began to deteriorate towards the end of it.

The value of the imports of raw materials and producer goods, which accounts for 40 per cent of total commodity imports, fell by 6 per cent, the import prices of these goods remaining rather stable. The rise in import prices was most notable in fuels and lubricants, for the rise of one quarter in the value of these imports was wholly due to the price increases. The only category of imports which experienced growth in volume terms was investment goods. Even then more than half the rise of 23 per cent in the value of these imports was due to increasing prices. The share in total commodity imports of »non-productive commodities», i.e. consumer goods and passenger cars, declined. The import value of consumer goods increased by only 5 per cent, and the number of passenger cars imported fell by 18 per cent.

The regional distribution of Finnish imports did not change markedly. The share of EFTA countries slightly increased, whereas that of the EEC countries declined. Also the share of the Eastern Bloc somewhat increased. In 1971 the countries most important for Finland's imports were Sweden, the Federal Republic of Germany, the Soviet Union and the United Kingdom.