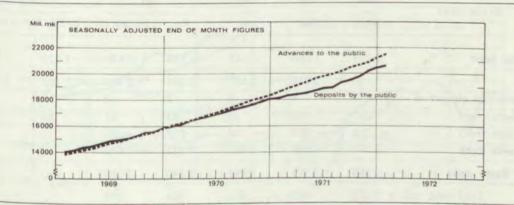

- 1. Net claims on the banks
- 2. Discounted and rediscounted bills Seasonally adjusted end-of-month figures

Balance of payments current account surplus/deficit, 1966-1971

Seasonally adjusted quarterly figures