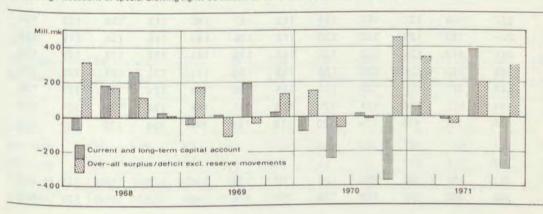

| -121               | -336                                    |
| +    | 657                  | —175                           | -103                              | — 45                                    | +334                            | -296                                   | +568                                         | -184                                         | +214                                                      | +302                                          | -305               | + 3                                     |

Assets: increase -, decrease +, Liabilities: increase +, decrease -.

<sup>1</sup> Including Direct investment, net.
2 Including Allocations of special drawing rights 88 million in 1970 and 85 million in 1971.



|        | Wholesale prices 1949 = 100 |                        |                        |                        |                                          |                        |                                          |                                   |                                                |       | ilding                           | costs                 |
|--------|-----------------------------|------------------------|------------------------|------------------------|------------------------------------------|------------------------|------------------------------------------|-----------------------------------|------------------------------------------------|-------|----------------------------------|-----------------------|
|        |                             |