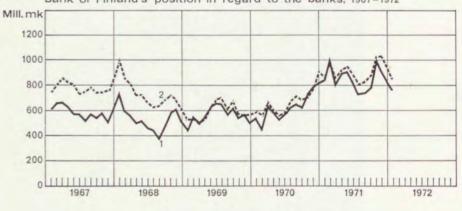

The Bank Supervisors of the Parliament

Board of Management of the Bank of Finland

APRIL 1972 Vol. 46 No. 4

- 1. Total gold and foreign exchange
- 2. Gold and convertible currencies
- 3. Other currencies

Bank of Finland's position in regard to the banks, 1967-1972