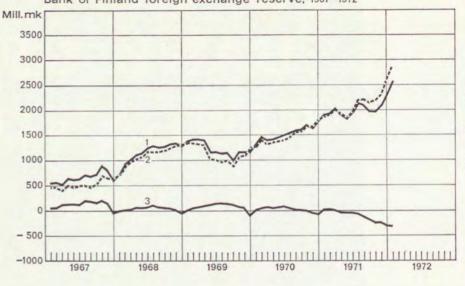

The Bank Supervisors of the Parliament

Board of Management of the Bank of Finland

APRIL 1972 Vol. 46 No. 4

- 1. Total gold and foreign exchange
- 2. Gold and convertible currencies
- 3. Other currencies

Bank of Finland's position in regard to the banks, 1967-1972