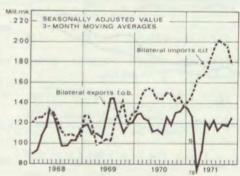

#### TRADE BALANCE

As commodity exports in 1971 totalled 9 845 million marks and commodity imports 11 765 million marks, there was a deficit of 1 920 million marks on trade account. A year earlier the corresponding deficit was 1 465 million marks. In addition to the unfavourable international cyclical situation, the trade deficit was due to certain non-recurring factors. The timing of export deliveries, caused the bilateral trade deficit to amount to 715 million marks. The value of commodity exports was reduced by the strike in the metal industry while the value of commodity imports was increased by high price rises, especially in the price of petroleum.