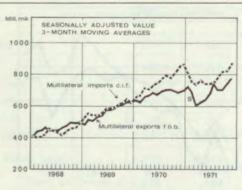

#### TRADE BALANCE

As commodity exports in 1971 totalled 9 845 million marks and commodity imports 11 765 million marks, there was a deficit of 1 920 million marks on trade account. A year earlier the corresponding deficit was 1 465 million marks. In addition to the unfavourable international cyclical situation, the trade deficit was due to certain non-recurring factors. The timing of export deliveries, caused the bilateral trade deficit to amount to 715 million marks. The value of commodity exports was reduced by the strike in the metal industry while the value of commodity imports was increased by high price rises, especially in the price of petroleum.