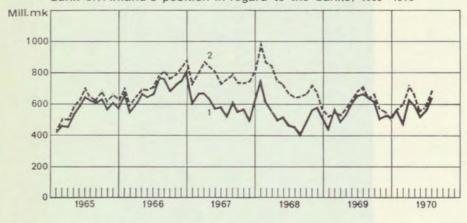

- Total gold and foreign exchange
- 2. Gold and convertible currencies
- 3. Other currencies

Bank of, Finland's position in regard to the banks, 1965-1970

- Net claims on the banks
- Discounted and rediscounted bills
   Seasonally adjusted end of month figures