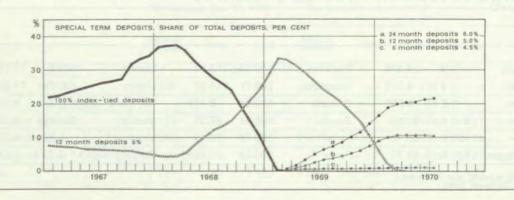

| 1 133.1               | 1 390.8                 | 572.7          | 5 489.3       | 4 502.0     | 3 193.2 | 1 188.0        | 544.0  | 14 916.5     | 16 880.0         |
| May                            | 1 074.0               | 1 344.3                 | 563.8          | 5 562.7       | 4 540.9     | 3 219.0 | 1 188.3        | 545.3  | 15 056.2     | 16 964.3         |
| June                           | 1 110.4               | 1 376.7                 | 555.2          | 5 591.5       | 4 522.5     | 3 186.6 | 1 186.6        | 540.5  | 15 027.6     | 16 959.5         |
| July                           | 1 067.9               | 1 345.3                 | 529.3          | 5 605.5       | 4 540.7     | 3 202.4 | 1 192.7        | 540.0  | 15 081.3     | 16 955.9         |



|                             |                       | Adva             | nces gran           | ited by         |                   | Types of            | advances |                                |                 |
|-----------------------------|-----------------------|------------------|---------------------|-----------------|-------------------|---------------------|----------|--------------------------------|-----------------|
| End of<br>year and<br>month | Commer-<br>cial banks | Savings<br>banks | Post Office<br>Bank | Co-op.<br>banks | Mortgage<br>banks | Loans<br>&<br>Bills | Cheque   | Total<br>(1 to 5)<br>(6 and 7) | Money<br>Supply |
|                             | 1                     | 2                | 3                   | 4               | 5                 | 6