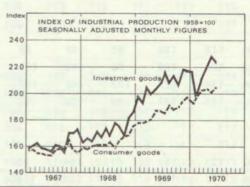

#### INVESTMENT GOODS INDUSTRY

The foreign demand for investment goods accelerated substantially in 1968. Even domestic demand for these commodities became brisker at the end of that year. In 1969, an ex-

ceptionally vigorous increase occurred in domestic demand, which was reflected not only in a 20 per cent growth in the output but also in a 33 per cent increase in the imports of investment goods on the previous year. A part of the increase in production went into exports; there was a growth of 24 per cent in the export of metal industry products, which consist mainly of investment goods. The growth of production in the investment goods industries has been fastest in electric apparatus and machinery.

#### CONSUMER GOODS INDUSTRY

Diverging trends appear in the development of the various sectors of the consumer goods industry. There was a volume growth of 20 per cent in the production of the footwear, clothing and textile industries in 1969 whereas the corresponding figure for the foodstuffs industry was slightly more than 7 per cent and for the tobacco industry only about 2 per cent. The liberation of the sale of ordinary beer at the beginning of 1969 caused a 32 per cent increase in the output of the beverage industry in 1969. Another marked change in the structure of the consumer goods industry took place as