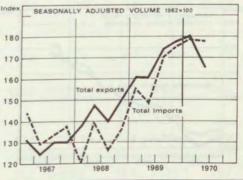

| July-Sept. | 174                | 153     | 142     | 134     | 106      |  |  |
| May     | 822.0    | 908.6    | — 86.6                 | OctDec.    | 190                | 187     | 146     | 138     | 106      |  |  |
| June    | 806.0    | 824.9    | — 18.9                 |            |                    |         |         |         |          |  |  |
| JanJune |          |          |                        | 1970*      |                    |         |         |         |          |  |  |
| 1969*   | 3 720.6  | 3 941.0  | -220.4                 | JanMar.    | 148                | 154     | 159     | 152     | 105      |  |  |
| 1970*   | 4 528.0  | 5 018.8  | -490.8                 | AprJune    | 173                | 180     | 159     | 154     | 103      |  |  |





|         |                   |                | Expo     | Imports, c.i.f. |                         |         |                              |            |            |          |
|---------|-------------------|----------------|----------|-----------------|-------------------------|---------|------------------------------|------------|------------|----------|
| Period  | Agri-<br>cultural | Round and hewn | Wood     | Paper           | Metal, en-<br>gineering | Other   | Raw<br>materials<br>and pro- | Fuels and  | Finished   | goods    |
|         | products          | timber         | products | products        | products                | goods   | ducer<br>goods               | lubricants | Investment | Consumer |
| 1965    | 251.8             | 60.3           | 919.8    | 2 165.6