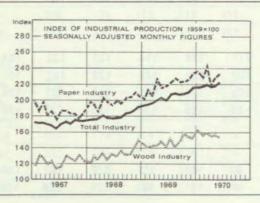

# INDUSTRIAL PRODUCTION

The volume growth of industrial production was almost 13 per cent in 1969 in comparison with the previous year. This percentage is one of the highest after the war; only in 1951 and 1960 did industrial production increase more quickly. The acceleration of the growth rate began towards the end of 1968 and continued steadily throughout 1969. However, some slackening was noticeable in the early part of 1970.

Growth has been fast in all major industrial sectors. At the beginning of 1969 rapid growth occurred primarily in the export and investment goods industries but later in the year the growth rate accelerated in the home market industries. The decline in the growth rate to about 8 per cent in the first part of 1970 can be largely explained by the shortage of skilled labour in the whole industrial sector and by the lack of unutilized capacity in the wood-processing and investment industries in particular.

#### WOOD AND PAPER INDUSTRY

Paper industry output has increased quite rapidly since the beginning of 1968, mainly as a result of favourable developments in the export market. The rate of expansion was, however, checked in 1969 as the limit of productive capacity in this sector was approached in the first half of the year and, in addition, the investment projects completed in 1969 aimed rather at raising the degree of processing of products than at expanding production. The importance of the degree of processing is revealed by the fact that the growth in the export of pulp was rather small, although the price of pulp rose considerably faster than that of paper in 1969. Because the degree of utilization of capacity in the paper industry is still high and several large-scale investment projects being implemented will not be completed until 1971-72, the growth rate has declined in the first half of 1970.

In the wood industry a fast growth rate was noticeable towards the end of 1968 and during 1969, its rate of growth exceeding that in the paper industry. In 1970, however, the rate of growth fell. There was even some, presumably temporary, decline in output. The shortage of raw material has not been a limiting factor because after the low volume of fellings in 1967/68 there was a growth of 11 per cent in the felling season 1968/69 followed by a further increase of 8 per cent in 1969/70.