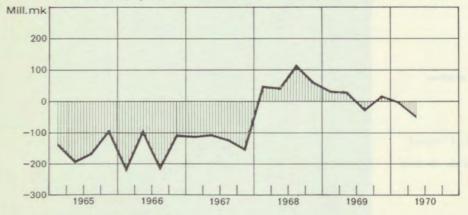

Balance of payments current account surplus/deficit, 1965-1970

Seasonally adjusted quarterly figures