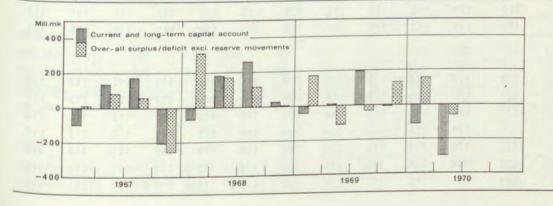

| _ 25                     | — 84                     | + 85                         | + 1                                           | <b>—</b> 12        | + 11                                    |
| +  | 319                    | -221                           | <b>—</b> 57                       | <b>—</b> 3                              | + 38                            | + 26                                   | +161                     | — 82                     | + 27                         | +132                                          | -153               | + 21                                    |

Assets: increase —, decrease +. Liabilities: increase +, decrease —.

1 Including Direct investment net.
2 Including Allocations of special drawing rights 88 million.



|        |       | 1                      | V                      |                        | Building costs                           |                        |                                          |                                   |                                                |       |                                  |                       |
|--------|-------|------------------------|------------------------|------------------------|------------------------------------------|------------------------|------------------------------------------|-----------------------------------|------------------------------------------------|-------|----------------------------------|-----------------------|
|        |       | Ori                    | gin                    |