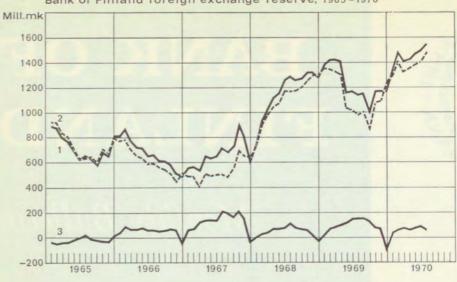

- Total gold and foreign exchange
- 2. Gold and convertible currencies
- 3. Other currencies

Bank of, Finland's position in regard to the banks, 1965-1970

- Net claims on the banks
- Discounted and rediscounted bills
   Seasonally adjusted end of month figures