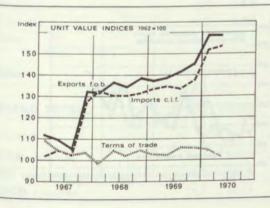

| July-Sept. | 174                | 153     | 142     | 134     | 106      |  |  |
| May     | 822.0    | 908.6    | — 86.6                 | OctDec.    | 190                | 187     | 146     | 138     | 106      |  |  |
| June    | 806.0    | 824.9    | — 18.9                 |            |                    |         |         |         |          |  |  |
| JanJune |          |          |                        | 1970*      |                    |         |         |         |          |  |  |
| 1969*   | 3 720.6  | 3 941.0  | -220.4                 | JanMar.    | 148                | 154     | 159     | 152     | 105      |  |  |
| 1970*   | 4 528.0  | 5 018.8  | -490.8                 | AprJune    | 173                | 180     | 159     | 154     | 103      |  |  |





|         |                   |                | Expo     | Imports, c.i.f. |                         |         |                              |            |            |          |
|---------|-------------------|----------------|----------|-----------------|-------------------------|---------|------------------------------|------------|------------|----------|
| Period  | Agri-<br>cultural | Round and hewn | Wood     | Paper           | Metal, en-<br>gineering | Other   | Raw<br>materials<br>and pro- | Fuels and  | Finished   | goods    |
|         | products          | timber         | products | products        | products                | goods   | ducer<br>goods               | lubricants | Investment | Consumer |
| 1965    | 251.8             | 60.3           | 919.8    | 2 165.6