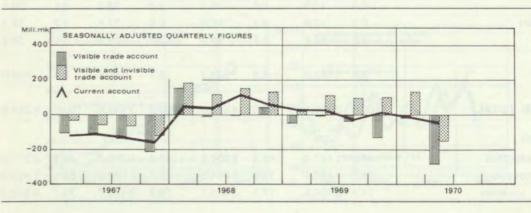

Balance of payments current account surplus/deficit, 1965-1970

Seasonally adjusted quarterly figures