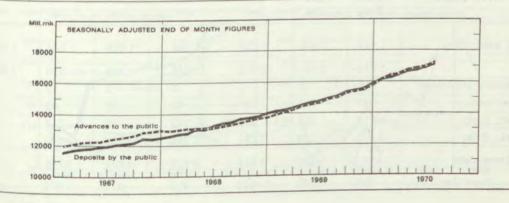

- Total gold and foreign exchange
- 2. Gold and convertible currencies
- 3. Other currencies

Bank of, Finland's position in regard to the banks, 1965-1970

- Net claims on the banks
- Discounted and rediscounted bills
   Seasonally adjusted end of month figures