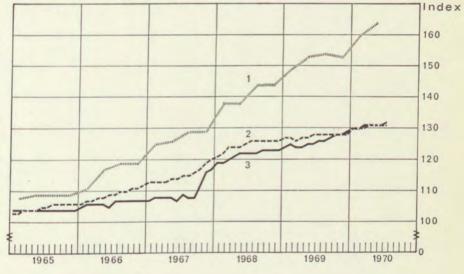

# INDUSTRIAL PRODUCTION

The volume growth of industrial production was almost 13 per cent in 1969 in comparison with the previous year. This percentage is one of the highest after the war; only in 1951 and 1960 did industrial production increase more quickly. The acceleration of the growth rate began towards the end of 1968 and continued steadily throughout 1969. However, some slackening was noticeable in the early part of 1970.

Growth has been fast in all major industrial sectors. At the beginning of 1969 rapid growth occurred primarily in the export and investment goods industries but later in the year the growth rate accelerated in the home market industries. The decline in the growth rate to about 8 per cent in the first part of 1970 can be largely explained by the shortage of skilled labour in the whole industrial sector and by the lack of unutilized capacity in the wood-processing and investment industries in particular.