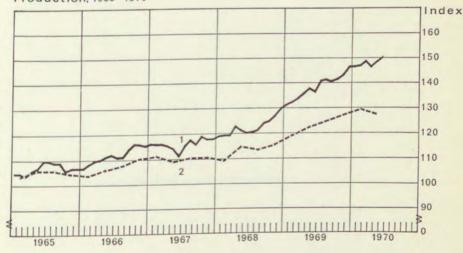

# INDUSTRIAL PRODUCTION

The volume growth of industrial production was almost 13 per cent in 1969 in comparison with the previous year. This percentage is one of the highest after the war; only in 1951 and 1960 did industrial production increase more quickly. The acceleration of the growth rate began towards the end of 1968 and continued steadily throughout 1969. However, some slackening was noticeable in the early part of 1970.

Growth has been fast in all major industrial sectors. At the beginning of 1969 rapid growth occurred primarily in the export and investment goods industries but later in the year the growth rate accelerated in the home market industries. The decline in the growth rate to about 8 per cent in the first part of 1970 can be largely explained by the shortage of skilled labour in the whole industrial sector and by the lack of unutilized capacity in the wood-processing and investment industries in particular.

#### WOOD AND PAPER INDUSTRY

Paper industry output has increased quite rapidly since the beginning of 1968, mainly as a result of favourable developments in the export market. The rate of expansion was, however, checked in 1969 as the limit of productive capacity in this sector was approached in the first half of the year and, in addition, the investment projects completed in 1969 aimed rather at raising the degree of processing of products than at expanding production. The importance of the degree of processing is revealed by the fact that the growth in the export of pulp was rather small, although the price of pulp rose considerably faster than that of paper in 1969. Because the degree of utilization of capacity in the paper industry is still high and several large-scale investment projects being implemented will not be completed until 1971-72, the growth rate has declined in the first half of 1970.

In the wood industry a fast growth rate was noticeable towards the end of 1968 and during 1969, its rate of growth exceeding that in the paper industry. In 1970, however, the rate of growth fell. There was even some, presumably temporary, decline in output. The shortage of raw material has not been a limiting factor because after the low volume of fellings in 1967/68 there was a growth of 11 per cent in the felling season 1968/69 followed by a further increase of 8 per cent in 1969/70.