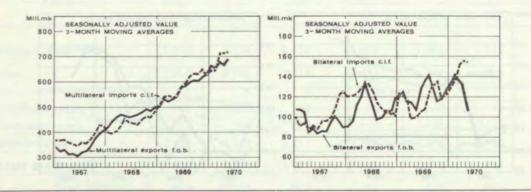

| 409.3                        | 110.0      | 222.8      | 166.5    |
| June    | 27.1              | 10.7           | 150.6    | 316.7           | 192.6                   | 108.3   | 395.7                        | 90.0       | 200.1      | 139.1    |
| JanJune |                   |                |          |                 |                         |         |                              |            |            |          |
| 1969*   | 186.1             | 20.8           | 531.1    | 1 597.8         | 882.5                   | 502.3   | 1 613.1                      | 440.5      | 1 130.9    | 756.5    |
| 1970*   | 220.3             | 27.0           | 615.9    | 1 832.6         | 1 161.8                 | 670.4   | 2 226.8                      | 531.6      | 1 288.4    | 972.0    |



|                                |       | Exp      | orts, f.o. | b.       |       | Imp         | orts, c.i. | f.      |
|--------------------------------|-------|----------|------------|----------|-------|-------------|------------|---------|
| Ann and annual                 | -     | Janu     | ary—June   |          |       | Janu        | ary—June   |         |
| Area and country               | -     | 1969     |            | 1970     |       | 1969        |            | 1970    |
|                                | %     | Mill. mk | %          | Mill, mk | %     | Mill. mk    | %          | Mill. m |
| OECD countries in Europe       | 67.1  | 2 498.1  | 71.0       | 3 214.2  | 72.2  | 2 844.2     | 74.2       | 3 724.  |
| Austria                        | 0.6   | 22.4     | 0.9