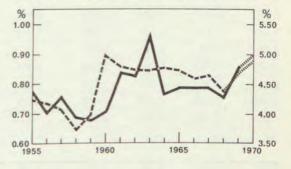

## INCREASE OF POPULATION — AND EMIGRATION - - - PERCENTAGE OF MEAN POPULATION

# NEW DWELLINGS — (LEFT SCALE) AND INTERCOMMUNAL MIGRATION - - - (RIGHT SCALE) PERCENTAGE OF MEAN POPULATION