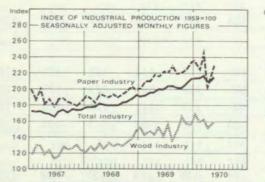

| 161              | 168              | 234               | 278                       | 259                                     | 225               | 219                                            |
| April   | 234   | 248                      | 236                        | 223               | 195              | 195              | 235               | 298                       | 280                                     | 248               | 210                                            |
| May     | 215   | 219                      | 222                        | 198               | 178              | 170              | 222               | 280                       | 268                                     | 223               | 216                                            |





| 5 |   |   |   |   |   |
|---|---|---|---|---|---|
|   | - | _ | - | _ | _ |
|   |   |   |   |   |   |

| Period | Total<br>labour<br>force,<br>1 000<br>persons | Employed<br>1 000<br>persons | Labour<br>input<br>1 000<br>man-<br>years/<br>months | Unemploy-<br>ment,<br>% of total<br>labour<br>force | Commerca<br>timber<br>fellings<br>1 000 piled<br>cu. m | Retailers'<br>sales<br>volume<br>index<br>1968 = 100 | Whole-<br>salers'<br>volume<br>index<br>1968 = 100 | Indicator of<br>traffic<br>activity<br>1964 = 100 |
|--------|-----------------------------------------------|------------------------------|------------------------------------------------------|-----------------------------------------------------|--------------------------------------------------------|--------------------