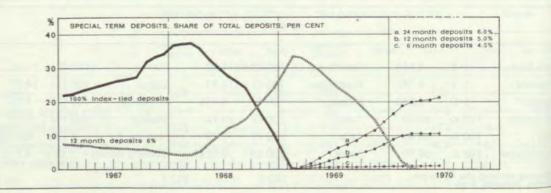

079.6         1 229.6         558.2         285.3         6 270.7           715.3         876.0         250.3         2 451.6         2 336.6         1 437.5         648.5         310.7         7 185.0           683.3         855.4         296.5         2 834.0         2 614.7         1 664.1         713.8         331.4         8 158.2           665.7         843.7         309.4         3 182.6         2 954.4         1 931.0         773.2         357.2         9 198.6           625.5         849.4         318.0         3 66.9         3 22.9         2 202.1         863.6         380.7         10 437.3           649.8         834.0         340.9         4 103.1         3 644.6         2 417.3         9 41.2         431.3         11 537.9           832.7         1 087.6         4 28.4 |  |



Mill. mk

# ADVANCES TO THE PUBLIC-MONEY SUPPLY

Mill. mk

|                                                   |                  | Adva                | nces gran       | ted by            | Types of            | advances          |                                |                 |           |
|---------------------------------------------------|------------------|---------------------|-----------------|-------------------|---------------------|-------------------|--------------------------------|-----------------|-----------|
| End of<br>year and<br>month Commer-<br>cial banks | Savings<br>banks | Post Office<br>Bank | Co-op.<br>banks | Mortgage<br>banks | Loans<br>&<br>Bills | Cheque<br>credits | Total<br>(1 to 5)<br>(6 and 7) | Money<br>Supply |           |
|