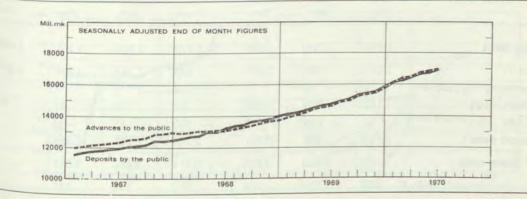

| 15 770.7          | 638.4                          | 16 409.1        | 3 455.6   |
| April                                             | 7 300.5          | 3 947.2             | 1 119.0         | 3 029.7           | 1 317.8             | 16 005.4          | 708.8                          | 16 714.2        | 3 534.2   |
| May                                               | 7 336.5          | 3 991.9             | 1 119.3         | 3 068.4           | 1 337.2             | 16 185.9          | 667.4                          | 16 853.3        | 3 555.4   |
| June                                              | 7 433.1          | 4 022.0             | 1 1 30.3        | 3 095.3           | 1 355.8             | 16 348.0          | 688.5                          | 17 036.5        | 3 627.5   |



# STATE FINANCES

| Revenue                            | JanMay    |        |  |  |  |
|------------------------------------|-----------|--------|--|--|--|
| пеление                            | 1969      | 1970   |  |  |  |
| Income and property tax (net)      | 1 1 1 0   | 1 287  |  |  |  |
| Gross receipts                     | (2 498)   |        |  |  |  |
|                                    | -1 388) ( |        |  |  |  |
| Other taxes on income and          | -1000/1   | -1000) |  |  |  |
| property                           | 28        | 29     |  |  |  |
| Employers' child allowance         | 20        | 20     |  |  |  |
| payments                           | 231       | 255    |  |  |  |
| Sales tax                          | 893       | 1 035  |  |  |  |
| Revenue from Alcoho