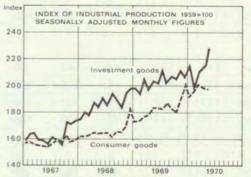

# LAST FIFTEEN YEARS IN THE FINNISH ECONOMY AND THE FUTURE OUTLOOK

The last fifteen years have been difficult years of apprenticeship for the Finnish economy. During this period it has been necessary to devalue the Finnmark twice — in 1957 and in 1967. In spite of continuous structural change in the economy the share of population in agriculture has stayed exceptionally high in comparison with other West-European countries. Great cyclical fluctuations have hampered the pursuance of a consistent growth policy. However, developments as a whole can be regarded as rather satisfactory; the average increase in domestic product has been at the same rate as in other industrialized countries.

The major part of the characteristic features in the Finnish economy has been shared by other European countries. This is partly ascribable to things such as the liberalization of foreign trade in Finland, and her joining EFTA in 1961 and the OECD in 1969. This has necessitated some uniformity in the economic policies pursued in the various countries. There have also been many common problems. Inflation and the excess production in agriculture were given special emphasis in discussions on economic policy in the 1960's. Unemployment has perhaps been a more severe problem in Finland than elsewhere.

The growth of the Finnish population was rather brisk in the 1950's and continued so in the early part of the 1960's. Therefore the increase in the supply of labour has been higher than in other European countries. However, the situation began to change towards the end of the 1960's. The birth rate has declined. Emigration has risen, especially to the neighbouring country Sweden. This is due to unemployment, the general increase in mobility and the shortage of labour in Sweden, the latter probably being the most important reason. In the recent past the Finnish population has decreased. If this trend continues, completely new problems will arise for economic policy.

The mobility of population and of labour has increased noticeably in Finland during the last fifteen years. The movement has quite clearly followed the changes in economic growth and residential building. Housing has been supported through loans from public funds, especially in population centres, and mobility by offering vocational courses for the unemployed. Whether the Finnish economy will be able to make use of the increased mobility of its population will depend on the economic development in both Finland and Sweden in the next few years.