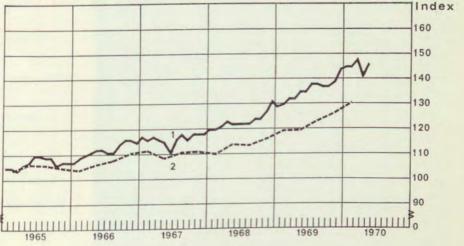

## INCREASE OF POPULATION — AND EMIGRATION - - - PERCENTAGE OF MEAN POPULATION

# NEW DWELLINGS — (LEFT SCALE) AND INTERCOMMUNAL MIGRATION - - - (RIGHT SCALE) PERCENTAGE OF MEAN POPULATION