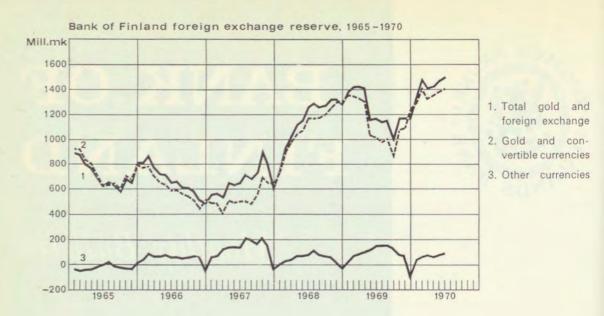

## BANK OF FINLAND

| End of<br>year and<br>month | Gold and<br>foreign<br>exchange | Liabilities<br>on foreign<br>exchange<br>and mark<br>accounts | Foreign<br>exchange<br>reserve<br>(1—2) | Other<br>foreign<br>assets | Other<br>foreign<br>liabilities | Net<br>foreign<br>assets<br>(3+4—5) | Claims<br>on<br>Treasury | Liabilities,<br>Cheque<br>account |
|-----------------------------|---------------------------------|---------------------------------------------------------------|-----------------------------------------|----------------------------|---------------------------------|-------------------------------------|--------------------------|-----------------------------------|
|                             | 1                               | 2                                                             | 3                                       | 4                          | 5                               | 6                                   | 7                        | 8                                 |
| 1963                        | 752.2                           | 18.2                                                          | 734.0                                   | 65.6                       | 100.5                           | 699.1                               | 18.9                     | 0.2                               |
| 1964                        | 973.4                           | 84.7                                                          | 888.7                                   | 76.3                       | 82.8                            | 882.2                               | 8.9                      | 5.4                               |
| 1965                        | 860.9                           | 44.8                                                          | 816.1                                   | 83.8                       | 56.5                            | 843.4                               | - 1.1                    | 1.1                               |
| 1966                        | 555.9                           | 61.2                                                          | 494.7                                   | 81.3                       | 100.8                           | 475.2                               | 10.4                     | 39.8                              |
| 1967                        | 701.1                           | 74.7                                                          | 626.4                                   | 97.7                       | 353.6                           | 370.5                               | - 6.5                    | 4.4                               |
| 1968                        | 1 352.5                         | 62.1                                                          | 1 290.4                                 | 124.9                      | 33.8                            | 1 381.5                             | -354.3                   | 3.0                               |
| 1969                        | 1 267.7                         | 92.4                                                          | 1 175.3                                 | 517.1                      | 360.2                           | 1 332.2                             | -196.1                   | 3.7                               |
| 1969                        |                                 |                                                               |                                         |                            |                                 |                                     |                          |                                   |
| May                         | 1 231.0                         | 61.3                                                          | 1 1 69.7                                | 149.3                      | 27.4                            | 1 291.6                             | -347.6                   | 0.5                               |
| June                        | 1 236.2                         | 62.7                                                          | 1 173.5                                 | 143.9                      | 23.1                            | 1 294.3                             | -281.5                   | 5.3                               |
| July                        | 1 215.4                         | 68.3                                                          | 1 1 47.1                                | 144.0                      | 20.9                            | 1 270.2                             | -281.2                   | 18.8                              |
| Aug.                        | 1 226.7                         | 70.5                                                          | 1 1 56.2                                | 144.5                      | 21.2                            | 1 279.5                             | -278.0                   | 6.8                               |
| Sept.                       | 1 105.5                         | 83.5                                                          | 1 022.0                                 | 151.6                      | 20.9                            | 1 152.7                             | -263.0                   | 1.1                               |
| Oct.                        | 1 246.7                         | 75.9                                                          | 1 170.8                                 | 154.3                      | 18.1                            | 1 307.0                             | -238.4                   | 2.9                               |
| Nov.                        | 1 257.3                         | 83.6                                                          | 1 173.7                                 | 159.4                      | 18.1                            | 1 315.0                             | -224.7                   | 2.8                               |
| Dec.                        | 1 267.7                         | 92.4                                                          | 1 175.3                                 | 517.1                      | 360.2                           | 1 332.2                             | -196.1                   | 3.7                               |
|                             |                                 |                                                               |                                         |                            |                                 |                                     |                          |                                   |

Gold and foreign accounts

| 1970  |         |      |         |       |       |         |        |      |        |
|-------|---------|------|---------|-------|-------|---------|--------|------|--------|
| Jan.  | 1 393.7 | 56.6 | 1 337.1 | 514.8 | 359.4 | 1 492.5 | -187.2 | 1.1  | -188.3 |
| Feb.  | 1 541.8 | 54.0 | 1 487.8 | 515.7 | 359.4 | 1 644.1 | -184.5 | 18.2 | -202.7 |
| March | 1 468.8 | 53.7 | 1 415.1 | 524.1 | 359.4 | 1 579.8 | -175.2 | 12.1 | -187.3 |
| April | 1 484.5 | 57.4 | 1 427.1 | 545.6 | 356.4 | 1 616.3 | -169.6 | 6.8  | -176.4 |
| May   | 1 536.6 | 59.5 | 1 477.1 | 538.7 | 356.4 | 1 659.4 | -166.5 | 1.2  | -167.7 |
| June  | 1 586.0 | 85.2 | 1 500.8 | 515.2 | 351.7 | 1 664.3 | -163.2 | 0.6  | -163.8 |
| July  | 1 642.0 | 83.3 | 1 558.7 | 450.9 | 330.7 | 1 678.9 | -159.5 | 1.6  | -161.1 |
|       |         |      |         |       |       |         |        |      |        |

# FOREIGN EXCHANGE SITUATION

Net holdings, Dec. 31, 1969 Net holdings, June 30, 1970 Change Bank of Bank of Jan.-June Other Total Other Total June Finland Finland Gold 189 -189 189 189 \_ Special drawing rights 93 93 +93 173 IMF gold tranche 173 173 \_ 173 -\_ -98 795 950 -327 623 -172 Convertible currencies 893 +41 -80 5 -75 96 4 Other currencies 100 +11 +175 Total 1175 -93 1 082 1 501 -3231178 +52 + 96