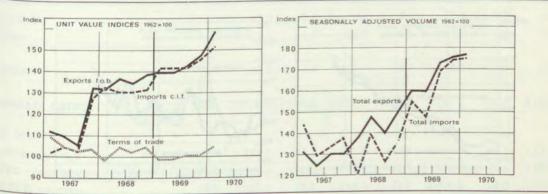

| 99      |
| April  | 813.7               | 982.5         | -168.8                    | July-Sept. | 172     | 145     | 143                     | 142     | 101     |
| May    | 825.2               | 908.6         | - 83.4                    | OctDec.    | 187     | 177     | 148                     | 146     | 101     |
| JanMay |                     |               |                           |            |         |         |                         | -       |         |
| 1969*  | 3 01 6.2            | 3 295.2       | -279.0                    | 1970*      |         |         |                         |         |         |
| 1970*  | 3 725.2             | 4 194.2       | -469.0                    | JanMar.    | 148     | 154     | 159                     | 152     | 105     |

-



2 12484-70

# FOREIGN TRADE BY MAIN GROUPS

E .

2 -

Mill. mk

12

Imports, c.i.f.

|        |                   |                   | Expo     | Imports, c.i.f.   |                                     |                |                              |                         |                     |         |
|--------|-------------------|-------------------|----------|-------------------|-------------------------------------|----------------|------------------------------|-------------------------|---------------------|---------|
| Period | Agri-<br>cultural | Round<br>and hewn |          | Paper<br>industry | Metal, en-<br>gineering<br>industry | Other<br>goods | Raw<br>materials<br>and pro- | Fuels and<br>lubricants | Finished            |         |
| 100    | products          | timb