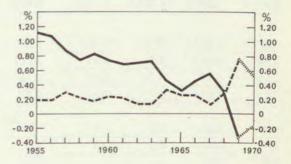

ng the most important reason. In the recent past the Finnish population has decreased. If this trend continues, completely new problems will arise for economic policy.

The mobility of population and of labour has increased noticeably in Finland during the last fifteen years. The movement has quite clearly followed the changes in economic growth and residential building. Housing has been supported through loans from public funds, especially in population centres, and mobility by offering vocational courses for the unemployed. Whether the Finnish economy will be able to make use of the increased mobility of its population will depend on the economic development in both Finland and Sweden in the next few years.

## INCREASE OF POPULATION — AND EMIGRATION - - - PERCENTAGE OF MEAN POPULATION



# NEW DWELLINGS — (LEFT SCALE) AND INTERCOMMUNAL MIGRATION - - - (RIGHT SCALE) PERCENTAGE OF MEAN POPULATION



## LONG-TERM GROWTH HISTORY AND PERSPECTIVES AVERAGE ANNUAL VOLUME GROWTH, PER CENT

| Gross domestic      | 1955<br>—60 | 1960<br>65 | 1965<br> | 1970<br> | 1975<br>80 |
|---------------------|-------------|------------|----------|----------|------------|
| product             | 4           | 5          | 4.5      | 4.5      | 4.5        |
| Imports             | 7.5         | 8          | 8        | 7.5      | 6.5        |
| Exports             | 7.5         | 5.5        | 11       | 7.5      | 6.5        |
| Public consumption  | 4.5         | 6          | 5        | 5        | 5          |
| Private consumption | 3           | 6          | 4        | 4.5      | 4.5        |