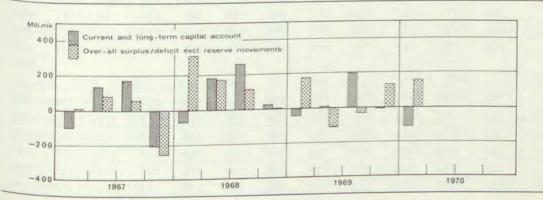

| - 84                                | + 85                                              | + 1                                      | - 12               | + 11                                    |
| + 319             | ) -2 | 221                | - 57                    | - 3                                   | + 38      | + 26                        | +161                                | - 82                                | + 27                                              | +132                                     | -153               | + 21                                    |

Assets: increase -, decrease +. Liabilities: increase +, decrease -.

市西

<sup>1</sup> Including Direct investment net. <sup>2</sup> Including Allocations of special drawing rights 88 million.



# PRICEINDICES

|        |       |                        | W                      | holesa                 | le price                                 | s 1949 :               | = 100                                    |                                   |                                                | Bu    | ilding                           | costs                 |
|--------|-------|------------------------|------------------------|------------------------|------------------------------------------|------------------------|------------------------------------------|-----------------------------------|------------------------------------------------|-------|----------------------------------|-----------------------|
|        | -     | Orig                   | gin                    |