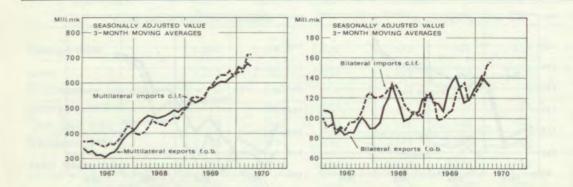

# AUGUST 1970 Vol. 44 No. 8

4 22

2. Discounted and rediscounted bills

Seasonally adjusted end of month figures

Seasonally adjusted quarterly figures