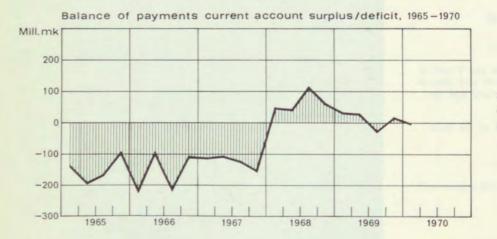

# BANK OF FINLAND

Monthly Bulletin

Last fifteen years in the Finnish economy and the future outlook

Public finance in 1969

Change of Government

Additional Protocol on the Treaty of Friendship, Co-operation and Mutual Assistance between Finland and the U.S.S.R.

Board of Management of the Bank of Finland

Hire-purchase terms

113 vessels from Finnish docks to 10 different countries

# AUGUST 1970 Vol. 44 No. 8







4 22

2. Discounted and rediscounted bills

Seasonally adjusted end of month figures



Seasonally adjusted quarterly figures

# LAST FIFTEEN YEARS IN THE FINNISH ECONOMY AND THE FUTURE OUTLOOK

The last fifteen years have been difficult years of apprenticeship for the Finnish economy. During this period it has been necessary to devalue the Finnmark twice — in 1957 and in 1967. In spite of continuous structural change in the economy the share of population in agriculture has stayed exceptionally high in comparison with other West-European countries. Great cyclical fluctuations have hampered the pursuance of a consistent growth policy. However, developments as a whole can be regarded as rather satisfactory; the average increase in domestic product has been at the same rate as in other industrialized countries.

The major part of the characteristic features in the Finnish eco