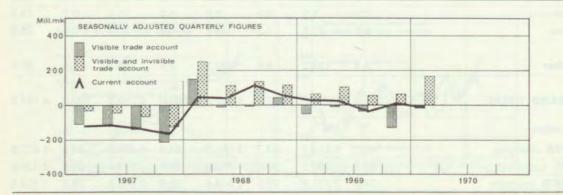

# AUGUST 1970 Vol. 44 No. 8

4 22

2. Discounted and rediscounted bills

Seasonally adjusted end of month figures

Seasonally adjusted quarterly figures