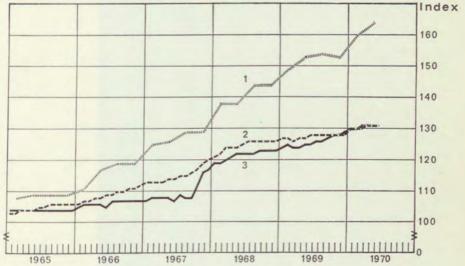

## INCREASE OF POPULATION — AND EMIGRATION - - - PERCENTAGE OF MEAN POPULATION

# NEW DWELLINGS — (LEFT SCALE) AND INTERCOMMUNAL MIGRATION - - - (RIGHT SCALE) PERCENTAGE OF MEAN POPULATION