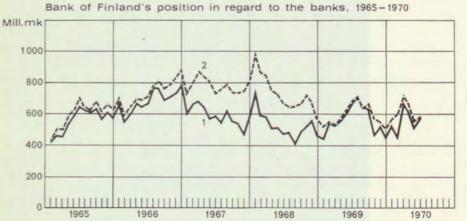

# BANK OF FINLAND

-

|                             |                 |                   | Domesti    | c banks                       |                                  |                               |                  |          |             |                           |                         |
|-----------------------------|-----------------|-------------------|------------|-------------------------------|----------------------------------|-------------------------------|------------------|----------|-------------|---------------------------|-------------------------|
| End of<br>year and<br>month | Dis-<br>counted | Redis-<br>counted | Cheque     | Cheque                        | bilities,<br>accounts            | Net claims<br>on the<br>banks | bills in         | Other    | Liabilities | Net claims<br>on the rest | Notes in<br>circulation |
|                             | bills           | bills             | accounts 1 | Private<br>banks <sup>2</sup> | Post Office<br>Bank <sup>2</sup> | (1+2+3-4<br>-5)               | Finnish<br>marks | advances |             | economy<br>(7+8—9)        |                         |
|                             | 1               | 2                 | 3          | 4                             | 5                                | 6                             | 7                | 8        | 9           | 10                        | 11                      |
| 1963                        |                 | 325.3             | -          | 1.3                           | 3.0                              | 321.0                         | 57.4             | 94.2     | 2.9         | 148.7                     | 943.7                   |
| 1964                        |                 | 448.4             | -          | 16.4                          | 49.6                             | 382.4                         | 78.5             | 91.6     | 2.2         | 167.9                     | 1 002.7                 |
| 1965                        | -               | 640.6             | -          | 11.9                          | 8.3                              | 620.4                         | 76.2             | 71.7     | 31.8        | 116.1                     | 1 028.5                 |
| 1966                        | -               | 915.2             | _          | 13.8                          | 17.3                             | 884.1                         | 180.3            | 84.8     | 71.9        | 193.2                     | 1 106.2                 |
| 1967                        | -               | 867.5             | 4          | 154.7                         | 34.5                             | 678.3                         | 197.3            | 382.5    | 56.0        | 523.8                     | 1 052.1                 |
| 1968                        | -               | 617.7             | 107.4      | 163.3                         | 16.3                             | 545.5                         | 186.3            | 195.3    | 43.4        | 338.2                     | 1 1 59.6                |
| 1969                        | 4               | 550.3             | 86.8       | 92.8                          | 12.2                             | 532.1                         | 191.6            | 269.3    | 25.4        | 435.5                     | 1 298.4                 |
| 1969                        |                 |                   |            |                               |                                  |                               |                  |          |             |                           |                         |
| May                         | -               | 609.7             | 152.8      | 124.1                         | 13.7                             | 624.7                         | 155.6            | 186.5    | 29.0        | 313.1                     | 1 150.0                 |
| June                        | -               | 699.6             | 147.3      | 124.1                         | 37.6                             | 685.2                         | 159.9            | 187.1    | 29.1        | 317.9                     | 1 177.6                 |
| July                        | -               | 714.1             | 120.2      | 124.1                         | 33.2                             | 677.0                         | 169.7            | 185.8    | 26.7        | 328.8                     | 1 119.8                 |
| Aug.                        |                 | 601.3             | 115.2      | 83.3                          | 11.3                             | 621.9                         | 174.9            | 185.8    | 25.7        | 335.0                     | 1 166.6                 |
| Sept.                       | _               | 684.6             | 112.2      | 82.7                          | 9.7                              | 704.4                         | 180.9            | 187.9    | 30.8        | 338.0                     | 1 1 4 3.3               |
| Oct.                        |                 | 597.2             | 102.1      | 121.3                         | 11.7                             | 566.3                         | 184.2            | 200.3    | 26.4        | 358.1                     | 1 1 4 4.0               |
| Nov.                        | -               | 601.0             | 96.7       | 82.7                          | 14.0                             | 601.0                         | 181.4            | 197.3    | 25.9        | 352.8                     | 1 191.4                 |
| Dec.                        | -               | 550.3             | 86.8       | 92.8                          | 12.2                             | 532.1                         | 191.6            | 269.3    | 25.4        | 435.5                     | 1 298.4                 |
| 1970                        |                 |                   |            |                               |                                  |                               |                  |          |             |                           |                         |
| Jan.                        | 462.4           | 36.1              | 74.6       | 82.7                          | 12.8                             | 477.6                         | 183.3            | 189.2    | 157.4       | 215.1                     | 1 177.5                 |
| Feb.                        | 467.9           | 8.7               | 62.7       | 63.6                          | 82.6                             | 393.1                         | 178.9            | 196.6    | 165.0       | 210.5                     | 1 208.9                 |
| March                       | 584.8           | 4.2               | 98.1       | 41.4                          | 50.2                             | 595.5                         | 167.4            | 191.6    | 449.6       | - 90.6                    | 1 189.6                 |
| April                       | 552.8           | 7.3               | 58.3       | 41.4                          | 15.2                             | 561.8                         | 157.2            | 178.8    | 437.1       | -101.1                    | 1 205.1                 |
| May                         | 531.4           | 8.3               | 43.8       | 41.4                          | 7.8                              | 534.3                         | 151.3            | 176.0    | 466.5       | -139.2                    | 1 258.3                 |
| Junə                        | 589.7           | 6.5               | 40.4       | 41.4                          | 5.2                              | 590.0                         | 150.7            | 167.6    | 549.0       | -230.7                    | 1 264.8                 |
| July                        | 683.2           | 3.7               | 17.3       | 47.0                          | 5.9                              | 651.3                         | 163.3            | 169.0    | 579.0       | -246.7                    | 1 226.1                 |
|                             |                 |                   |            |                               |                                  |                               |                  |          |             |                           |                         |