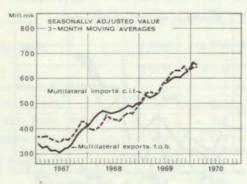

|
| March            | 47.0              | 0.7               | 62.7     | 308.5       | 191.0                   | 122.1   | 333.1                        | 54.8       | 245.6               | 160.0    |
| Ion Mes          |                   |                   |          |             |                         |         |                              |            |                     |          |
| JanMar.<br>1969* | 116.9             | 6.2               | 213.3    | 769.7       | 366.9                   | 233.6   | 757.8                        | 272.4      | 538.3               | 370.5    |
| 1970*            | 126.9             | 3.8               | 239.0    | 856.9       | 537.4                   | 323.1   | 978.4                        | 258.2      | 614.8               | 452.0    |





|                                |       | Expo     | rts, f.o.t | ).       |       | 1 m p    | orts, c.i. | f.       |
|--------------------------------|-------|----------|------------|----------|-------|----------|------------|----------|
|                                |       | Janua    | ary—March  |          |       | Janu     | ary-March  | 1        |
| Area and country               |       | 1969     |            | 1970     |       | 1969     |            | 1970     |
|                                | %     | Mill. mk | %          | Mill. mk | %     | Mill, mk | %          | Mill. ml |
| OECD countries in Europe       | 67.9  | 1 158.4  | 72.0       | 1 501.9  | 70.8  | 1 372.5  | 74.7       | 1 720.8  |
| Austria                        | 0.7   | 12.6     | 1.0        | 19.