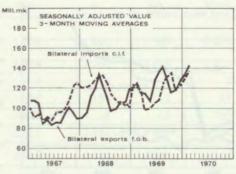

Bank of Finland's position in regard to the banks, 1965-1970

- 1. Net claims on the banks
- Discounted and rediscounted bills
   Seasonally adjusted end of month figures

Balance of payments current account surplus/deficit, 1965-1970