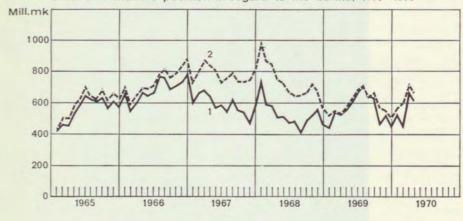

Bank of Finland's position in regard to the banks, 1965-1970

- 1. Net claims on the banks
- Discounted and rediscounted bills
   Seasonally adjusted end of month figures

Balance of payments current account surplus/deficit, 1965-1970