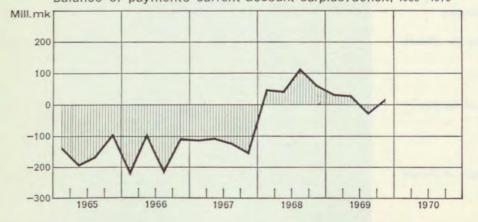

Bank of Finland's position in regard to the banks, 1965-1970

- 1. Net claims on the banks
- Discounted and rediscounted bills
   Seasonally adjusted end of month figures

Balance of payments current account surplus/deficit, 1965-1970

Seasonally adjusted quarterly figures