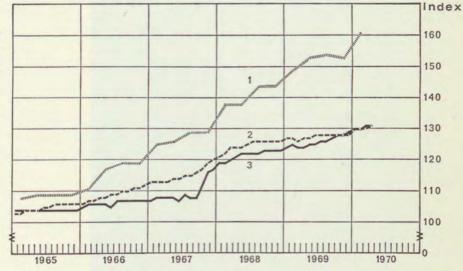

Publications of the Bank of Finland

JUNE 1970 Vol. 44 No. 6

Bank of Finland foreign exchange reserve, 1965-1970

- 1. Total gold and foreign exchange
- Gold and convertible currencies
- 3. Other currencies