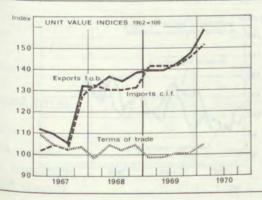

|
| 1970*  |                  |                     |                                   | 1969*      |             |         |                      |                   |          |
| 7.7    | 750.5            | 7001                | 0.0                               | JanMar.    | 138         | 139     | 140                  | 142               | 99       |
| Jan.   | 758.2            | 768.1               | - 9.9                             | AprJune    | 162         | 143     | 140                  | 142               | 99       |
| Feb.   | 596.9            | 741.8               | -144.9                            | July-Sept. | 172         | 145     | 143                  | 142               | 101      |

Oct.-Dec.

1970\*

Jan.-Mar.

187

148

177

154

148

159

146

152

101

105



793.5

1 939.0

2 303.4

-61.5

-232.4

-216.3



March

1970\*

Jan.-Mar. 1969\*

732.0

1 706.6

2 087.1

|                  |                   |                   | Expo     | rts, f.o.b. |                         |         |                              | 1 m p o    | rts, c.l            |          |
|------------------|-------------------|-------------------|----------|-------------|-------------------------|---------|------------------------------|------------|---------------------|----------|
| Period           | Agri-<br>cultural | Round<br>and hewn | Wood     | Paper       | Metal, en-<br>gineering | Other   | Raw<br>materials<br>and pro- | Fuels and  | Finished            | d goods  |
|                  | products          | timber            | products | products    | industr