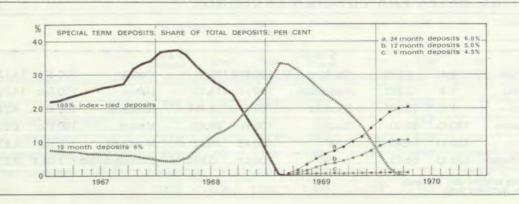

|
| March                          | 1 098.3               | 1 371.4                 | 542.4          | 5 416.5    | 4 475.8     | 3 159.0 | 1 172.9        | 541.6  | 14 765.8     | 16 679.6                                                                                                                                                                                                               |
| April                          | 1 133.1               | 1 390.8                 | 572.7          | 5 489.3    | 4 502.0     | 3 193.2 | 1 188.0        | 544.0  | 14 916.5     | 16 880.0                                                                                                                                                                                                               |



|                       | Advar                                                                                                                                                                     | nces gran                                                                                                                                                                                                                                                                                                                                                               | ted by