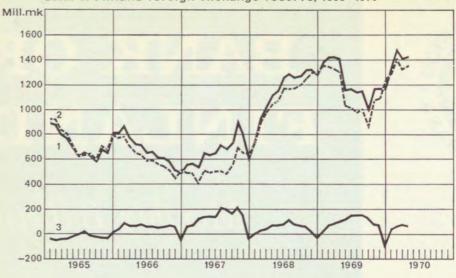

Publications of the Bank of Finland

JUNE 1970 Vol. 44 No. 6

Bank of Finland foreign exchange reserve, 1965-1970

- 1. Total gold and foreign exchange
- Gold and convertible currencies
- 3. Other currencies