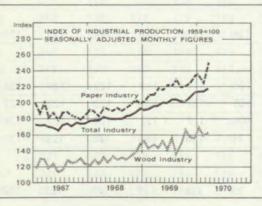

| 234                        | 194               | 163           | 170              | 239               | 300                       | 244                                     | 228               | 215                               |
| Feb.    | 213   | 213                      | 224                        | 190               | 155           | 168              | 223               | 307                       | 244                                     | 217               | 215                               |
| March   | 218   | 222                      | 226                        | 197               | 161           | 168              | 234               | 278                       | 259                                     | 225               | 219                               |





# LABOUR-TIMBER FELLINGS-INTERNAL TRADE-TRAFFIC

| Period | Total<br>labour<br>force,<br>1 000<br>persons | Employed<br>1 000<br>persons | Labour<br>input<br>1 000<br>man-<br>years/<br>months | Unemploy-<br>ment,<br>% of total<br>labour<br>force | Commercial<br>timber<br>fellings<br>1 000 piled<br>cu. m | Retailers'<br>sales<br>volume<br>index<br>1954 = 100 | Whole-<br>salers'<br>volume<br>index<br>1954 = 100 | Indicator of<br>traffic<br>activity<br>1964 = 100 |
|--------|-----------------------------------------------|------------------------------|------------------------------------------------------|-----------------------------------------------------|----------------------------------------------------------|------------------------------------------------------|-----------------