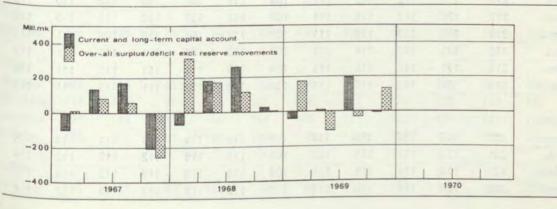

— 12                            | + 25                                   | — 25                     | — 84                     | + 85                         | + 1                                           | <b>— 12</b>        | +11                                     |
| + 295                    | -212                           | <b>—</b> 57                       | +12                                     | + 38                            | <b>—</b> 6                             | +118                     | - 66                     | + 86                         | +132                                          | -153               | +21                                     |

Assets: increase —, decrease +. Liabilities: increase +, decrease —.  $^{\rm 1}$  Including Direct investment net.



|        |       |                        | W                      | holesa                 | le price                                 | s 1949 :               | = 100                                    |                                   |                                                | Bu    | ilding                           | costs                 |
|--------|-------|------------------------|------------------------|------------------------|------------------------------------------|------------------------|------------------------------------------|-----------------------------------|------------------------------------------------|-------|----------------------------------|-----------------------|
|        |       | Orig                   | gin                    |