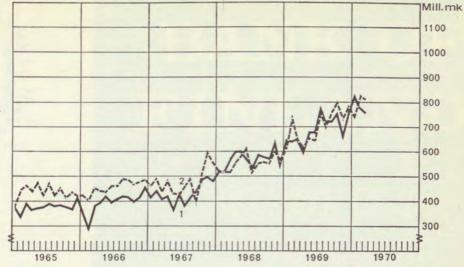

Bank of Finland's position in regard to the banks, 1965-1970

- 1. Net claims on the banks
- Discounted and rediscounted bills
   Seasonally adjusted end of month figures

Balance of payments current account surplus/deficit, 1965-1970