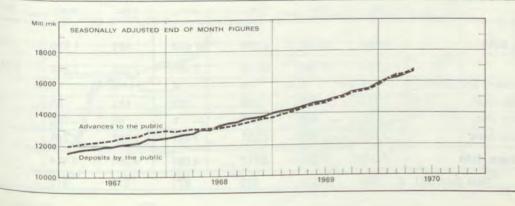

Bank of Finland's position in regard to the banks, 1965-1970

- 1. Net claims on the banks
- Discounted and rediscounted bills
   Seasonally adjusted end of month figures

Balance of payments current account surplus/deficit, 1965-1970