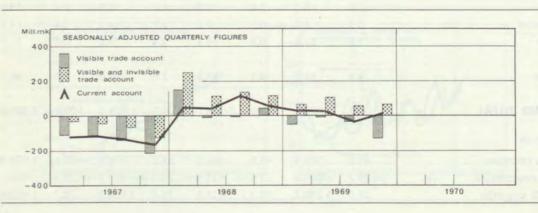

_ 4                    | -107        |
| 1967       | 1 623                  | 1 815                  | -192                        | +107              | - 12        | +16                 | 81                                  | <b>—</b> 50            | <b>—</b> 6             | —137        |
| 1968       | 1 959                  | 1 886                  | + 73                        | + 98              | <b>— 12</b> | -34                 | +125                                | — 84                   | _ 4                    | + 37        |
| 1969*      | 2 435                  | 2 544                  | -109                        | +140              | + 3         | +10                 | + 44                                | — 86                   | <b>—</b> 2             | - 44        |



| Drawings                 | Amortiza-                      | Long-                             | Miscella-<br>neous                      |                                 | Current                                | Short-<br>term<br>import | Short-<br>term<br>export | Miscella-<br>neous<br>short- | Over-all<br>surplus/                          | Reserve            | movements                               |
|--------------------------|--------------------------------|-----------------------------------|-----------------------------------------|---------------------------------|----------------------------------------|--------------------------|--------------------------|------------------------------|-----------------------------------------------|--------------------|-------------------