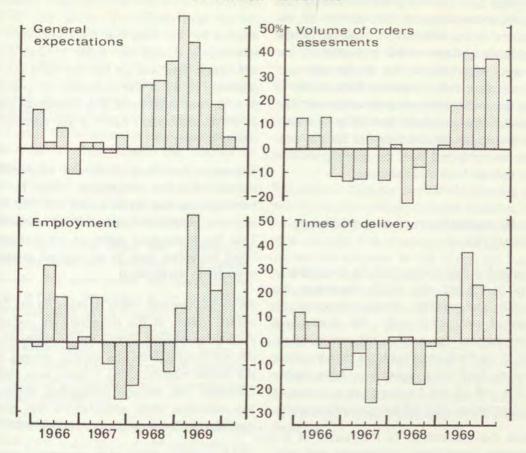

# BANK OF FINLAND

Monthly Bulletin

Finland as a tourist country

Business barometer for the Finnish industry

New Cabinet

The Bank Supervisors of the Diet

Trade agreement

Domestic bond issues