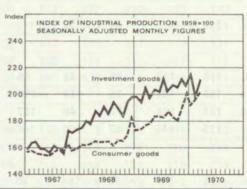

# BANK OF FINLAND

Monthly Bulletin

Finland as a tourist country

Business barometer for the Finnish industry

New Cabinet

The Bank Supervisors of the Diet

Trade agreement

Domestic bond issues