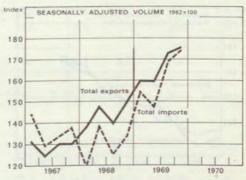

|                                   | 1969*      |             |         |                      |                   |          |
| 7.7    | 750.5            | 7001                | 0.0                               | JanMar.    | 138         | 139     | 140                  | 142               | 99       |
| Jan.   | 758.2            | 768.1               | - 9.9                             | AprJune    | 162         | 143     | 140                  | 142               | 99       |
| Feb.   | 596.9            | 741.8               | -144.9                            | July-Sept. | 172         | 145     | 143                  | 142               | 101      |

Oct.-Dec.

1970\*

Jan.-Mar.

187

148

177

154

148

159

146

152

101

105



793.5

1 939.0

2 303.4

-61.5

-232.4

-216.3



March

1970\*

Jan.-Mar. 1969\*

732.0

1 706.6

2 087.1

|                  |                   |                   | Expo     | rts, f.o.b. |                         |         |                              | 1 m p o    | rts, c.l            |          |
|------------------|-------------------|-------------------|----------|-------------|-------------------------|---------|------------------------------|------------|---------------------|----------|
| Period           | Agri-<br>cultural | Round<br>and hewn | Wood     | Paper       | Metal, en-<br>gineering | Other   | Raw<br>materials<br>and pro- | Fuels and  | Finished            | d goods  |
|                  | products          | timber            | products | products    | industry<br>products    | goods   | ducer<br>goods