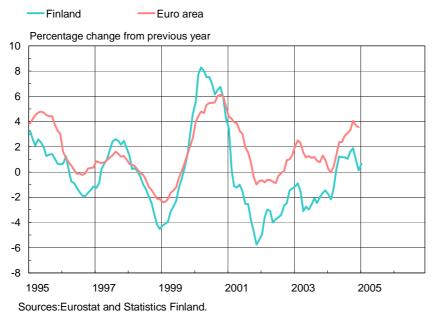

|      |      |                   |                      |       |       |       |
| Employed persons<br>percentage change from previous year      | 0.2  | -0.3 | 0.0<br>0.0        | M12<br>M1-M12        | -0.6  | 0.4   | 0.9   |
| Unemployment rate, s.a. **                                    | 9.1  | 9.0  | 8.5<br>8.8        | M12<br>M1-M12        | 9.1   | 8.8   | 8.4   |

Source: Statistics Finland.

\* Bank of Finland forecast, summer 2004.

\*\* Seasonally adjusted by the Bank of Finland.

# **Prices and costs**

Chart 39.

#### **Consumer prices**

- Consumer price index
- Bank of Finland forecast, summer 2004



Chart 40.

#### Harmonized index of consumer prices (HICP)



## Chart 41.

#### Inflation rates in the euro area (HICP)



#### Chart 42.





#### Chart 43.



Chart 44.

#### Hourly labour costs



Note: Whole economy excl. agriculture, public administration, education, health and services not elsewhere classified.

Chart 45.



#### Chart 46.

#### **Dwelling prices in Finland**



Sources: Statistics Finland and Bank of Finland.

# Table 2. Cost and price indicators

Percentage change from previous year

| Labour costs<br>Index of wages and salaries3.53.93.3 $Q4$<br>$3.4$ 3.93.83.8whole economy0.81.70.4Q30.81.62.1whole economy0.81.70.4Q30.81.62.1whole economy0.81.70.4Q30.81.62.1whole economywhole economy0.81.70.4Q30.81.62.1whole economywhole economy0.81.70.4Q30.81.62.1whole economywhole economywhole economy0.81.70.4Q30.81.62.1whole economywhole economywhole economywhole economy0.81.70.4Q30.81.62.1whole economywhole economyw