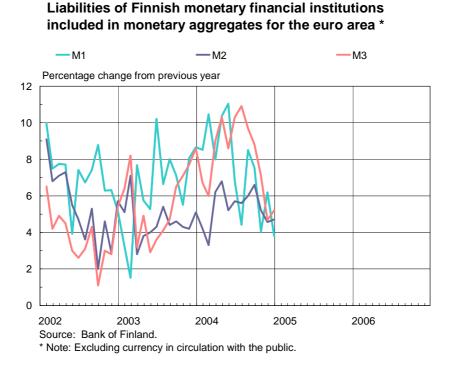

interest rates

Chart 1.



Chart 2.



#### Euribor rates

#### Chart 3.



International three-month interest rates

Sources: Reuters and European Central Bank. Note: Until end-1998 the euro area rate is calculated as the average of national rates weighted by GDP. Euribor from January 1999.

#### Chart 4.



International long-term interest rates

## Chart 5.



Chart 6.



Note: BOF estimation using Nelson & Siegel (1987) yield curve model applied to Eonia and Euribor rates and Finnish benchmark government bond yields.

# **Banking in Finland**

Chart 7.



Chart 8.

#### Interest rates on new business to households



Chart 9.



Chart 10.



Linked to base rate



Main Indicators

## Chart 11.



#### Chart 12.





Sources: European Central Bank and Bank of Finland.

#### Chart 13.



#### Chart 14.



#### Outstanding loans to households and non-financial corporations

<sup>\*</sup> Note: The series includes structural changes.

# **Securities market**

Chart 15.



#### Selected stock price indices in the euro area

Chart 16.



## HEX Helsinki Exchanges: share indices by sector

#### Chart 17.

# Listed shares in Finland: total market capitalization and non-residents' holdings



Chart 18.

#### Non-residents' portfolio investments in Finland

12-month moving totals

- Finnish shares, net purchases
- Finnish bonds and money market paper, net purchases



## Chart 19.



#### Bonds issued in Finland

#### Chart 20.

#### Mutual funds registered in Finland



# Borrowing by sector in Finland

Chart 21.

#### **Non-financial corporate sector and household borrowing**