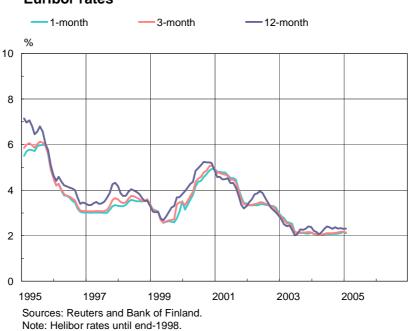

nland and euro area                          | 30 |
| Chart 48. Employment in Finland                                             | 30 |
| Public finances                                                             |    |
| Chart 49. Public sector balances in Finland                                 | 31 |
| Chart 50. Public sector debt in Finland                                     | 31 |
| External balance                                                            |    |
| Chart 51. Goods account and current account, Finland                        | 32 |
| Chart 52. Net international investment position, Finland                    | 32 |
| Table 3. External balance and sectoral balances indicators                  | 33 |

# Monetary policy and market interest rates

Chart 1.



Chart 2.



#### Euribor rates

#### Chart 3.



International three-month interest rates

Sources: Reuters and European Central Bank. Note: Until end-1998 the euro area rate is calculated as the average of national rates weighted by GDP. Euribor from January 1999.

#### Chart 4.



International long-term interest rates

## Chart 5.



Chart 6.



Note: BOF estimation using Nelson & Siegel (1987) yield curve model applied to Eonia and Euribor rates and Finnish benchmark government bond yields.

# **Banking in Finland**

Chart 7.



Chart 8.

#### Interest rates on new business to households



Chart 9.



Chart 10.



Linked to base rate



Main Indicators

## Chart 11.



#### Chart 12.





Sources: European Central Bank and Bank of Finland.

#### Chart 13.



#### Chart 14.



#### Outstanding l