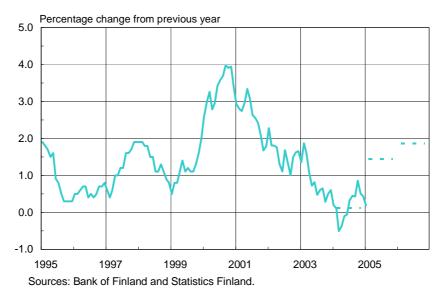

#### **Consumer prices**

- Consumer price index
- Bank of Finland forecast, summer 2004

Chart 40.