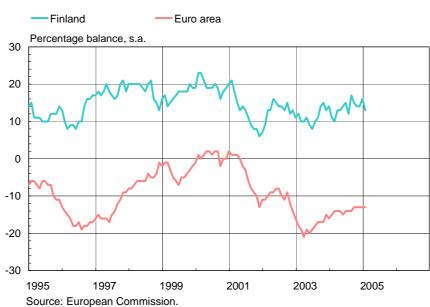

ing corporations), 2 = households.





Chart 22.

### Sectoral debt ratios in Finland



# **Exchange rates**

Chart 23.





Sources: European Central Bank and Reuters. Note: ECU exchange rate until end-1998.

#### Chart 24.

# Euro exchange rates against the pound sterling and the Swedish krona



Sources: European Central Bank and Reuters. Note: ECU exchange rate until end-1998.

## Chart 25.



Chart 26.

#### **Competitiveness indicators for Finland**



Note: Narrow plus euro area competitiveness indicator. See also note in Chart 25.

# **Real economy**

Chart 27.



#### Chart 28.



## Chart 29.



Chart 30.



#### Industrial confidence indicator

Chart 31.



#### Manufacturing production by sector in Finland

Chart 32.

### Finland's imports of goods



Chart 33.



Chart 34.



#### **Consumer confidence**

## Chart 35.



#### Chart 36.

#### **Construction indicators**

- All building starts (four-quarter moving total)
- Industrial investment prospects, (right-hand scale)



Sources: Federation of the Finnish Industries and Statistics Finland.



#### Chart 38.



## Table 1.

## Supply, demand and labour market indicators

|                                                               | 2002 | 2003 | 2004<br>Actual    |                      | 2004* | 2005* | 2006* |
|---------------------------------------------------------------|------|------|-------------------|----------------------|-------|-------|-------|
| Supply and demand percentage volume change from previous year |      |      |                   |                      |       |       |       |
|