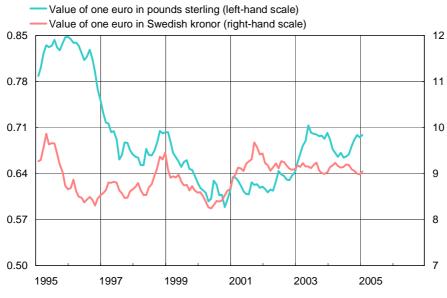

# Euro exchange rates against the pound sterling and the Swedish krona

Sources: European Central Bank and Reuters. Note: ECU exchange rate until end-1998.