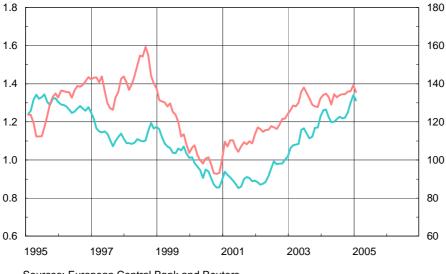

# **Exchange rates**

Chart 23.

Sources: European Central Bank and Reuters. Note: ECU exchange rate until end-1998.