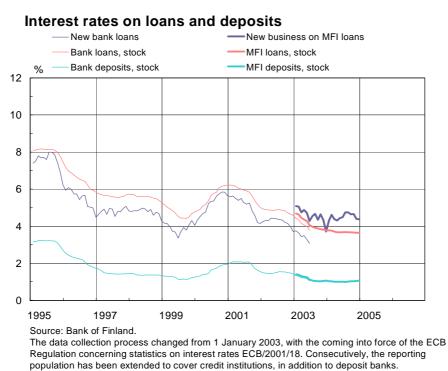

land                        | 32 |
| Chart 52. Net international investment position, Finland                    | 32 |
| Table 3. External balance and sectoral balances indicators                  | 33 |

# Monetary policy and market interest rates

Chart 1.



Chart 2.



#### Euribor rates

#### Chart 3.



International three-month interest rates

Sources: Reuters and European Central Bank. Note: Until end-1998 the euro area rate is calculated as the average of national rates weighted by GDP. Euribor from January 1999.

#### Chart 4.



International long-term interest rates

## Chart 5.



Chart 6.



Note: BOF estimation using Nelson & Siegel (1987) yield curve model applied to Eonia and Euribor rates and Finnish benchmark government bond yields.

# **Banking in Finland**

Chart 7.



Chart 8.

#### Interest rates on new business to households



Chart 9.



Chart 10.



Linked to base rate



Main Indicators

## Chart 11.



#### Chart 12.





Sources: European Central Bank and Bank of Finland.

#### Chart 13.



#### Chart 14.



#### Outstanding loans to households and non-financial corporations

<sup>\*</sup> Note: The series includes structural changes.

# **Securities market**

Chart 15.



#### Selected stock price indices in the euro area

Chart 16.



## HEX Helsinki Exchanges: share indices by sector

#### Chart 17.

# Listed shares in Finland: total market capitalization and non-residents' holdings



Chart 18.

#### Non-residents' portfolio investments in Finland

12-month moving totals

- Finnish shares, net purchases
- Finnish bonds and money market pap