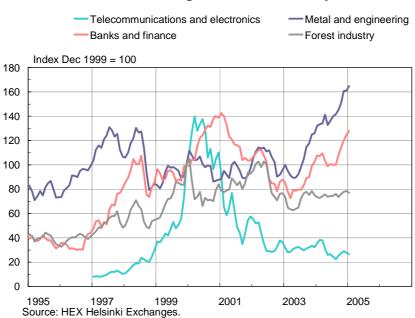

eighted by GDP. Euribor from January 1999.

#### Chart 4.



International long-term interest rates

## Chart 5.



Chart 6.



Note: BOF estimation using Nelson & Siegel (1987) yield curve model applied to Eonia and Euribor rates and Finnish benchmark government bond yields.

# **Banking in Finland**

Chart 7.



Chart 8.

#### Interest rates on new business to households



Chart 9.



Chart 10.



Linked to base rate



Main Indicators

## Chart 11.



#### Chart 12.





Sources: European Central Bank and Bank of Finland.

#### Chart 13.



#### Chart 14.



#### Outstanding loans to households and non-financial corporations

<sup>\*</sup> Note: The series includes structural changes.

# **Securities market**

Chart 15.



#### Selected stock price indices in the euro area

Chart 16.



## HEX Helsinki Exchanges: share indices by sector

#### Chart 17.

# Listed shares in Finland: total market capitalization and non-residents' holdings



Chart 18.

#### Non-residents' portfolio investments in Finland

12-month moving totals

- Finnish shares, net purchases
- Finnish bonds and money market paper, net purchases



## Chart 19.



#### Bonds issued in Finland

#### Chart 20.

#### Mutual funds registered in Finland



# Borrowing by sector in Finland

Chart 21.

#### **Non-financial corporate sector and household borrowing** 1 = corporate sector (excl. housing corporations), 2 = households.





Chart 22.

### Sectoral debt ratios in Finland



# **Exchange rates**

Chart 23.





Sources: European Central Bank and Reuters. Note: ECU exchange rate until end-1998.

#### Ch