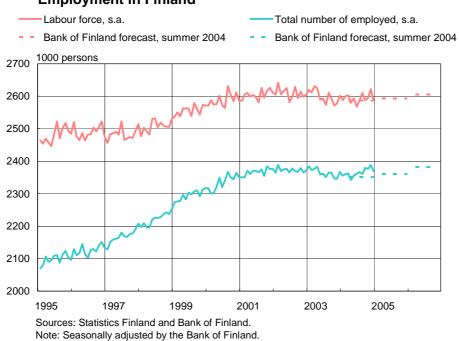

## **Prices and costs**

| Chart 39. Consumer prices (CPI), Finland and euro area                      | 25 |
|-----------------------------------------------------------------------------|----|
| Chart 40. Harmonized index of consumer prices (HICP), Finland and euro area | 25 |
| Chart 41. Inflation rates in the euro area (HICP)                           | 26 |
| Chart 42. Producer prices, Finland and euro area                            | 26 |
| Chart 43. Earnings in Finland                                               | 27 |
| Chart 44. Hourly labour costs                                               | 27 |
| Chart 45. Finland's export prices, import prices and terms of trade         | 28 |
| Chart 46. Dwelling prices in Finland                                        | 28 |
| Table 2. Cost and price indicators                                          | 29 |
| Labour market                                                               |    |
| Chart 47. Unemployment rate, Finland and euro area                          | 30 |
| Chart 48. Employment in Finland                                             | 30 |
| Public finances                                                             |    |
| Chart 49. Public sector balances in Finland                                 | 31 |
| Chart 50. Public sector debt in Finland                                     | 31 |
| External balance                                                            |    |
| Chart 51. Goods account and current account, Finland                        | 32 |
| Chart 52. Net international investment position, Finland                    | 32 |
| Table 3. External balance and sectoral balances indicators                  | 33 |