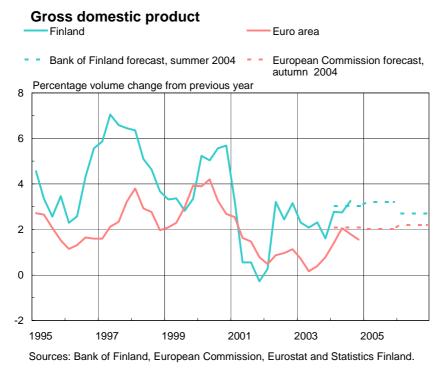

# **Real economy**

Chart 27.

## Supply, demand and labour market indicators

|                                                               | 2002 | 2003 | 2004<br>Actual    |                      | 2004* | 2005* | 2006* |
|---------------------------------------------------------------|------|------|-------------------|----------------------|-------|-------|-------|
| Supply and demand percentage volume change from previous year |      |      |                   |                      |       |       |       |
| Gross domestic product<br>at market prices                    | 2.3  | 2.0  | 3.2<br>3.1        | Q3<br>Q1-Q3          | 3.0   | 3.2   | 2.7   |
| GDP monthly indicator<br>at producer prices                   | 2.3  | 2.0  | 5.9<br>3.6        | M12<br>M1-M12        |       |       |       |
| Manufacturing production                                      | 2.1  | -0.1 | 12.8<br>5.1       | M12<br>M1-M12        |       |       |       |
| Consumption expenditure                                       | 2.2  | 3.5  | 1.9<br>2.5        | Q3<br>Q1-Q3          | 2.1   | 2.4   | 2.0   |
| - private                                                     | 1.5  | 4.3  | 2.3<br>2.3<br>3.2 | Q3<br>Q1-Q3          | 2.6   | 2.9   | 2.4   |
| - general government                                          | 3.8  | 1.6  | 1.0<br>1.0        | Q3<br>Q1-Q3          | 0.9   | 0.9   | 0.9   |
| Gross fixed capital formation                                 | -3.1 | -2.1 | 4.3<br>5.1        | Q3<br>Q1-Q3          | 2.5   | 2.0   | 3.1   |
| - private                                                     | -4.6 | -3.0 | 5.7<br>6.4        | Q3<br>Q1-Q3          | 3.1   | 2.3   | 3.7   |
| - general government                                          | 6.6  | 2.7  | -2.3<br>-1.5      | Q3<br>Q1-Q3<br>Q1-Q3 | -1.0  | -0.2  | -0.3  |
| Domestic demand                                               | 0.8  | 2.7  | 2.0<br>2.9        | Q3<br>Q1-Q3          | 1.9   | 2.3   | 2.2   |
| Exports of goods and services                                 | 5.1  | 1.1  | 3.5<br>1.8        | Q3<br>Q1-Q3          | 3.0   | 6.6   | 5.3   |
| Imports of goods and services                                 | 1.9  | 2.6  | 0.4<br>1.0        | Q3<br>Q1-Q3          | -0.1  | 5.0   | 4.8   |
| Labour market indicators                                      |      |      |                   |                      |       |       |       |
| Employed persons<br>percentage change from previous year      | 0.2  | -0.3 | 0.0<br>0.0        | M12<br>M1-M12        | -0.6  | 0.4   | 0.9   |
| Unemployment rate, s.a. **                                    | 9.1  | 9.0  | 8.5<br>8.8        | M12<br>M1-M12        | 9.1   | 8.8   | 8.4   |