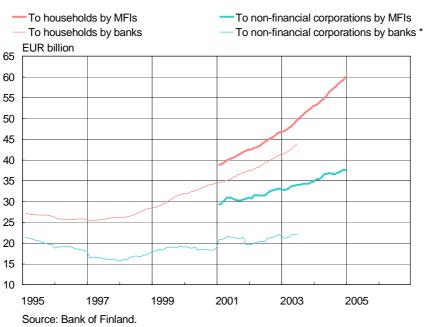

#### Chart 14.

#### Outstanding loans to households and non-financial corporations

<sup>\*</sup> Note: The series includes structural changes.