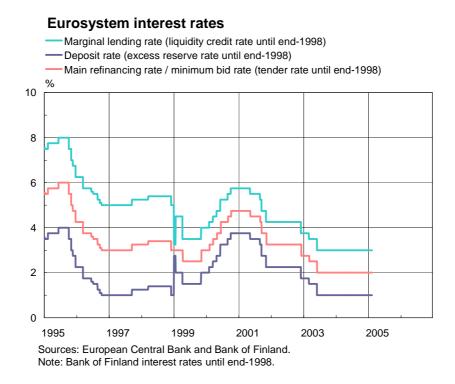

ent rate, Finland and euro area                          | 30 |
| Chart 48. Employment in Finland                                             | 30 |
| Public finances                                                             |    |
| Chart 49. Public sector balances in Finland                                 | 31 |
| Chart 50. Public sector debt in Finland                                     | 31 |
| External balance                                                            |    |
| Chart 51. Goods account and current account, Finland                        | 32 |
| Chart 52. Net international investment position, Finland                    | 32 |
| Table 3. External balance and sectoral balances indicators                  | 33 |

# Monetary policy and market interest rates

Chart 1.



Chart 2.



#### Euribor rates

#### Chart 3.



International three-month interest rates

Sources: Reuters and European Central Bank. Note: Until end-1998 the euro area rate is calculated as the average of national rates weighted by GDP. Euribor from January 1999.

#### Chart 4.



International long-term interest rates

## Chart 5.



Chart 6.



Note: BOF estimation using Nelson & Siegel (1987) yield curve model applied to Eonia and Euribor rates and Finnish benchmark government bond yields.

# **Banking in Finland**

Chart 7.



Chart 8.

#### Interest rates on new business to households



Chart 9.



Chart 10.



Linked to base rate



Main Indicators

## Chart 11.



#### Chart 12.





Sources: European Central Bank and Bank of Finland.

#### Chart 13.



#### Chart 14.



#### O