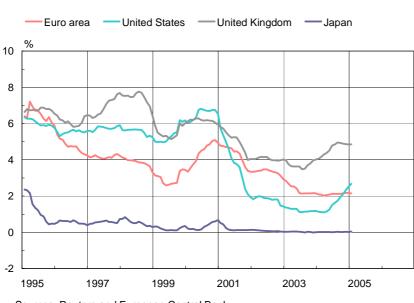

#### Chart 3.

International three-month interest rates

Sources: Reuters and European Central Bank. Note: Until end-1998 the euro area rate is calculated as the average of national rates weighted by GDP. Euribor from January 1999.