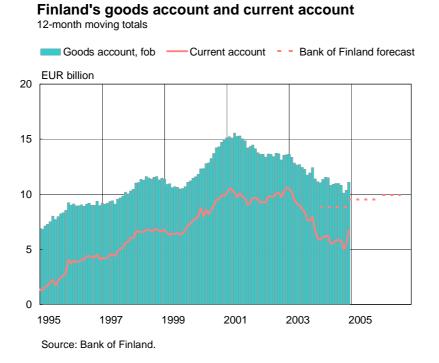

## **Prices and costs**

| Chart 39. Consumer prices (CPI), Finland and euro area                      | 25 |
|-----------------------------------------------------------------------------|----|
| Chart 40. Harmonized index of consumer prices (HICP), Finland and euro area | 25 |
| Chart 41. Inflation rates in the euro area (HICP)                           | 26 |
| Chart 42. Producer prices, Finland and euro area                            | 26 |
| Chart 43. Earnings in Finland                                               | 27 |
| Chart 44. Hourly labour costs                                               | 27 |
| Chart 45. Finland's export prices, import prices and terms of trade         | 28 |
| Chart 46. Dwelling prices in Finland                                        | 28 |
| Table 2. Cost and price indicators                                          | 29 |
| Labour market                                                               |    |
| Chart 47. Unemployment rate, Finland and euro area                          | 30 |
| Chart 48. Employment in Finland                                             | 30 |
| Public finances                                                             |    |
| Chart 49. Public sector balances in Finland                                 | 31 |
| Chart 50. Public sector debt in Finland                                     | 31 |
| External balance                                                            |    |
| Chart 51. Goods account and current account, Finland                        | 32 |
| Chart 52. Net international investment position, Finland                    | 32 |
| Table 3. External balance and sectoral balances indicators                  | 33 |