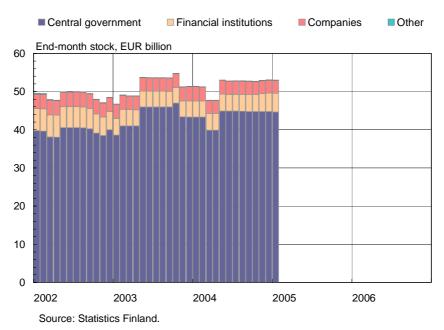

new business to households



Chart 9.



Chart 10.



Linked to base rate



Main Indicators

## Chart 11.



#### Chart 12.





Sources: European Central Bank and Bank of Finland.

#### Chart 13.



#### Chart 14.



#### Outstanding loans to households and non-financial corporations

<sup>\*</sup> Note: The series includes structural changes.

# **Securities market**

Chart 15.



#### Selected stock price indices in the euro area

Chart 16.



## HEX Helsinki Exchanges: share indices by sector

#### Chart 17.

# Listed shares in Finland: total market capitalization and non-residents' holdings



Chart 18.

#### Non-residents' portfolio investments in Finland

12-month moving totals

- Finnish shares, net purchases
- Finnish bonds and money market paper, net purchases



## Chart 19.



#### Bonds issued in Finland

#### Chart 20.

#### Mutual funds registered in Finland



# Borrowing by sector in Finland

Chart 21.

#### **Non-financial corporate sector and household borrowing** 1 = corporate sector (excl. housing corporations), 2 = households.





Chart 22.

### Sectoral debt ratios in Finland



# **Exchange rates**

Chart 23.





Sources: European Central Bank and Reuters. Note: ECU exchange rate until end-1998.

#### Chart 24.

# Euro exchange rates against the pound sterling and the Swedish krona



Sources: European Central Bank and Reuters. Note: ECU exchange rate until end-1998.

## Chart 25.



Chart 26.

#### **Competitiveness indicators for Finland**



Note: Narrow plus euro area competitiveness indicator. See also note in Chart 25.

# **Real economy**