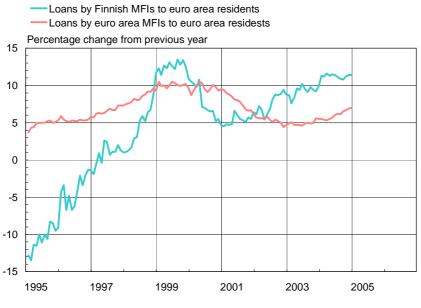

ances indicators                  | 33 |

# Monetary policy and market interest rates

Chart 1.



Chart 2.



#### Euribor rates

#### Chart 3.



International three-month interest rates

Sources: Reuters and European Central Bank. Note: Until end-1998 the euro area rate is calculated as the average of national rates weighted by GDP. Euribor from January 1999.

#### Chart 4.



International long-term interest rates

## Chart 5.



Chart 6.



Note: BOF estimation using Nelson & Siegel (1987) yield curve model applied to Eonia and Euribor rates and Finnish benchmark government bond yields.

# **Banking in Finland**

Chart 7.



Chart 8.

#### Interest rates on new business to households



Chart 9.



Chart 10.



Linked to base rate



Main Indicators

## Chart 11.



#### Chart 12.





Sources: European Central Bank and Bank of Finland.

#### Chart 13.



#### Chart 14.



#### Outstanding loans to households and non-financial corporations

<sup>\*</sup> Note: The series includes structural changes.

# **Securities market**

Chart 15.



#### Selected stock price indices in the euro area

Chart 16.



## HEX Helsinki Exchanges: share indices by sector

#### Chart 17.

# Listed shares in Finland: total market capitalization and non-residents' holdings



Chart 18.

#### Non-residents' portfolio investments in Finland

12-month moving totals

- Finnish shares, net purchases
- Finnish bonds and money market paper, net purchases



## Chart 19.



#### Bonds issued in Finland

#### Chart 20.

#### Mutual funds registered in Finland



# Borrowing by sector in Finland

Char