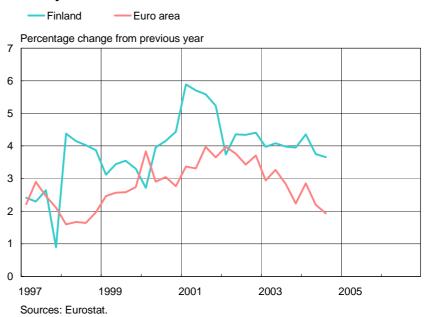

# **Prices and costs**

Chart 39.

#### **Consumer prices**

- Consumer price index
- Bank of Finland forecast, summer 2004

Chart 40.