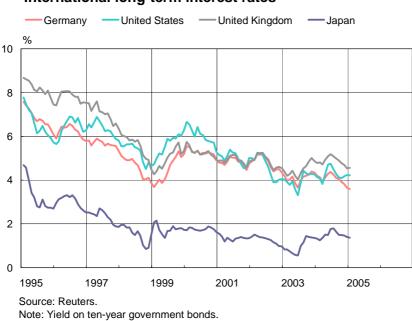

| 31 |
| Chart 50. Public sector debt in Finland                                     | 31 |
| External balance                                                            |    |
| Chart 51. Goods account and current account, Finland                        | 32 |
| Chart 52. Net international investment position, Finland                    | 32 |
| Table 3. External balance and sectoral balances indicators                  | 33 |

# Monetary policy and market interest rates

Chart 1.



Chart 2.



#### Euribor rates

#### Chart 3.



International three-month interest rates

Sources: Reuters and European Central Bank. Note: Until end-1998 the euro area rate is calculated as the average of national rates weighted by GDP. Euribor from January 1999.

#### Chart 4.



International long-term interest rates

## Chart 5.



Chart 6.



Note: BOF estimation using Nelson & Siegel (1987) yield curve model applied to Eonia and Euribor rates and Finnish benchmark government bond yields.

# **Banking in Finland**

Chart 7.



Chart 8.

#### Interest rates on new business to households



Chart 9.



Chart 10.



Linked to base rate



Main Indicators

## Chart 11.



#### Chart 12.





Sources: European Central Bank and Bank of Finland.

#### Chart 13.



#### Chart 14.



#### Outstanding loans to households and non-financial corporations

<sup>\*</sup> Note: The series includes structural changes.

# **Securities market**

Chart 15.



#### Selected stock price indices in the euro area

Chart 16.



## HEX Helsinki Exchanges: share indices by sector

####