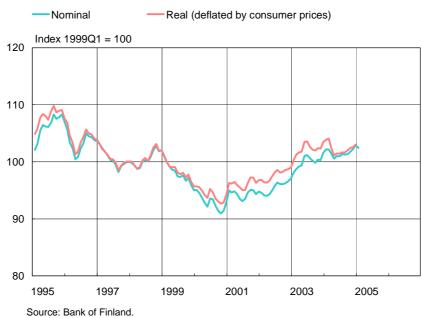

## Chart 25.

Chart 26.

#### **Competitiveness indicators for Finland**

Note: Narrow plus euro area competitiveness indicator. See also note in Chart 25.