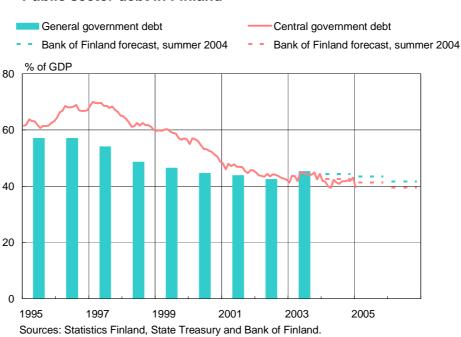

## **Prices and costs**

| Chart 39. Consumer prices (CPI), Finland and euro area                      | 25 |
|-----------------------------------------------------------------------------|----|
| Chart 40. Harmonized index of consumer prices (HICP), Finland and euro area | 25 |
| Chart 41. Inflation rates in the euro area (HICP)                           | 26 |
| Chart 42. Producer prices, Finland and euro area                            | 26 |
| Chart 43. Earnings in Finland                                               | 27 |
| Chart 44. Hourly labour costs                                               | 27 |
| Chart 45. Finland's export prices, import prices and terms of trade         | 28 |
| Chart 46. Dwelling prices in Finland                                        | 28 |
| Table 2. Cost and price indicators                                          | 29 |
| Labour market                                                               |    |
| Chart 47. Unemployment rate, Finland and euro area                          | 30 |
| Chart 48. Employment in Finland                                             | 30 |
| Public finances                                                             |    |
| Chart 49. Public sector balances in Finland                                 | 31 |
| Chart 50. Public sector debt in Finland                                     | 31 |
| External balance                                                            |    |
| Chart 51. Goods account and current account, Finland                        | 32 |
| Chart 52. Net international investment position, Finland                    | 32 |
| Table 3. External balance and sectoral balances indicators                  | 33 |