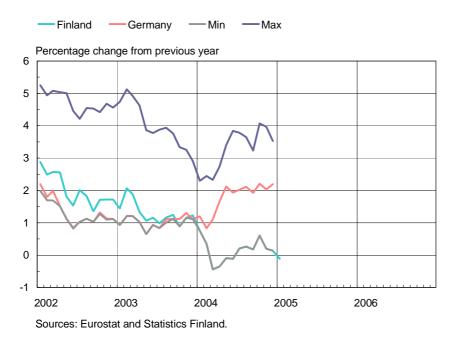

et indicators                                      |      |      |                   |                      |       |       |       |
| Employed persons<br>percentage change from previous year      | 0.2  | -0.3 | 0.0<br>0.0        | M12<br>M1-M12        | -0.6  | 0.4   | 0.9   |
| Unemployment rate, s.a. **                                    | 9.1  | 9.0  | 8.5<br>8.8        | M12<br>M1-M12        | 9.1   | 8.8   | 8.4   |

Source: Statistics Finland.

\* Bank of Finland forecast, summer 2004.

\*\* Seasonally adjusted by the Bank of Finland.

# **Prices and costs**

Chart 39.

#### **Consumer prices**

- Consumer price index
- Bank of Finland forecast, summer 2004



Chart 40.

#### Harmonized index of consumer prices (HICP)



## Chart 41.

#### Inflation rates in the euro area (HICP)



#### Chart 42.





#### Chart 43.



Chart 44.

#### Hourly labour costs



Note: Whole economy excl. agriculture, public administration, education, health and services not elsewhere classified.

Chart 45.



#### Chart 46.

#### **Dwelling prices in Finland**



Sources: Statistics Finland and Bank of Finland.

# Table 2. Cost and price indicators

Percentage change from previous year

| Labour costs<br>Index of wages and salaries3.53.93.3 $Q4$<br>$3.4$ 3.93.83.8whole economy0.81.70.4Q30.81.62.1whole economy0.81.70.4Q30.81.62.1whole economy0.81.70.4Q30.81.62.1whole economywhole economy0.81.70.4Q30.81.62.1whole economywhole economy0.81.70.4Q30.81.62.1whole economywhole economywhole economy0.81.70.4Q30.81.62.1whole economywhole economywhole economywhole economy0.81.70.4Q30.81.62.1whole e