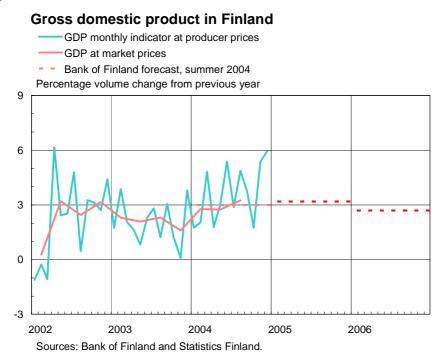

#### Chart 28.

## Supply, demand and labour market indicators

|                                                               | 2002 | 2003 | 2004<br>Actual    |                      | 2004* | 2005* | 2006* |
|---------------------------------------------------------------|------|------|-------------------|----------------------|-------|-------|-------|
| Supply and demand percentage volume change from previous year |      |      |                   |                      |       |       |       |
| Gross domestic product<br>at market prices                    | 2.3  | 2.0  | 3.2<br>3.1        | Q3<br>Q1-Q3          | 3.0   | 3.2   | 2.7   |
| GDP monthly indicator<br>at producer prices                   | 2.3  | 2.0  | 5.9<br>3.6        | M12<br>M1-M12        |       |       |       |
| Manufacturing production                                      | 2.1  | -0.1 | 12.8<br>5.1       | M12<br>M1-M12        |       |       |       |
| Consumption expenditure                                       | 2.2  | 3.5  | 1.9<br>2.5        | Q3<br>Q1-Q3          | 2.1   | 2.4   | 2.0   |
| - private                                                     | 1.5  | 4.3  | 2.3<br>2.3<br>3.2 | Q3<br>Q1-Q3          | 2.6   | 2.9   | 2.4   |
| - general government                                          | 3.8  | 1.6  | 1.0<br>1.0        | Q3<br>Q1-Q3          | 0.9   | 0.9   | 0.9   |
| Gross fixed capital formation                                 | -3.1 | -2.1 | 4.3<br>5.1        | Q3<br>Q1-Q3          | 2.5   | 2.0   | 3.1   |
| - private                                                     | -4.6 | -3.0 | 5.7<br>6.4        | Q3<br>Q1-Q3          | 3.1   | 2.3   | 3.7   |
| - general government                                          | 6.6  | 2.7  | -2.3<br>-1.5      | Q3<br>Q1-Q3<br>Q1-Q3 | -1.0  | -0.2  | -0.3  |
| Domestic demand                                               | 0.8  | 2.7  | 2.0<br>2.9        | Q3<br>Q1-Q3          | 1.9   | 2.3   | 2.2   |
| Exports of goods and services                                 | 5.1  | 1.1  | 3.5<br>1.8        | Q3<br>Q1-Q3          | 3.0   | 6.6   | 5.3   |
| Imports of goods and services                                 | 1.9  | 2.6  | 0.4<br>1.0        | Q3<br>Q1-Q3          | -0.1  | 5.0   | 4.8   |
| Labour market indicators                                      |      |      |                   |                      |       |       |       |
| Employed persons<br>percentage change from previous year      | 0.2  | -0.3 | 0.0<br>0.0        | M12<br>M1-M12        | -0.6  | 0.4   | 0.9   |
| Unemployment rate, s.a. **                                    | 9.1  | 9.0  | 8.5<br>8.8        | M12<br>M1-M12        | 9.1   | 8.8   | 8.4   |