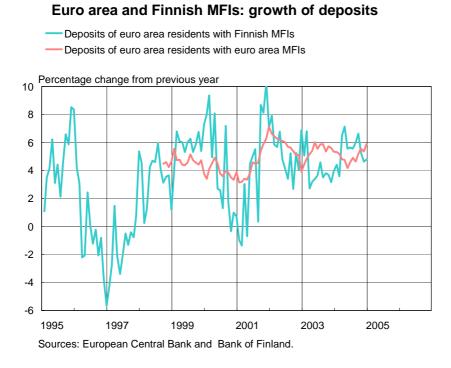

nce and sectoral balances indicators                  | 33 |

# Monetary policy and market interest rates

Chart 1.



Chart 2.



#### Euribor rates

#### Chart 3.



International three-month interest rates

Sources: Reuters and European Central Bank. Note: Until end-1998 the euro area rate is calculated as the average of national rates weighted by GDP. Euribor from January 1999.

#### Chart 4.



International long-term interest rates

## Chart 5.



Chart 6.



Note: BOF estimation using Nelson & Siegel (1987) yield curve model applied to Eonia and Euribor rates and Finnish benchmark government bond yields.

# **Banking in Finland**

Chart 7.



Chart 8.

#### Interest rates on new business to households



Chart 9.



Chart 10.



Linked to base rate



Main Indicators

## Chart 11.



#### Chart 12.





Sources: European Central Bank and Bank of Finland.

#### Chart 13.



#### Chart 14.



#### Outstanding loans to households and non-financial corporations

<sup>\*</sup> Note: The series includes structural changes.

# **Securities market**

Chart 15.



#### Selected stock price indices in the euro area

Chart 16.



## HEX Helsinki Exchanges: share indices by sector

#### Chart 17.

# Listed shares in Finland: total market capitalization and non-residents' holdings



Chart 18.

#### Non-residents' portfolio investments in Finland

12-month moving totals

- Finnish shares, net purchases
- Finnish bonds and money market paper, net purchases



## Chart 19.



#### Bonds issued in Finland

#### Chart 20.

#### Mutual funds registered in Finland



# Borrowing by sec