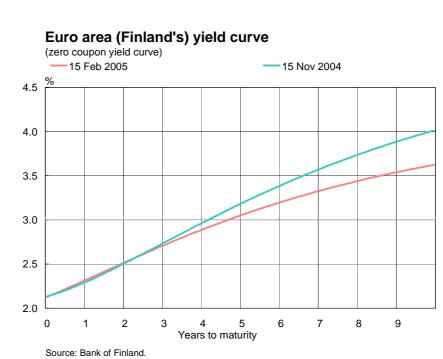

## Chart 5.

Chart 6.

Note: BOF estimation using Nelson & Siegel (1987) yield curve model applied to Eonia and Euribor rates and Finnish benchmark government bond yields.