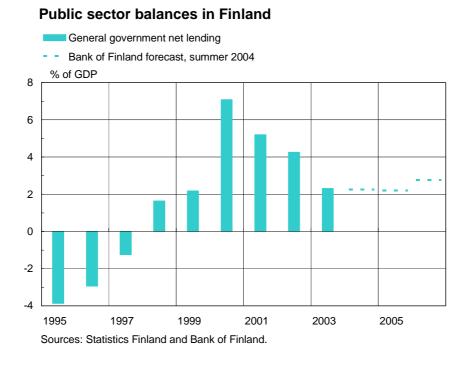

## **Prices and costs**

| Chart 39. Consumer prices (CPI), Finland and euro area                      | 25 |
|-----------------------------------------------------------------------------|----|
| Chart 40. Harmonized index of consumer prices (HICP), Finland and euro area | 25 |
| Chart 41. Inflation rates in the euro area (HICP)                           | 26 |
| Chart 42. Producer prices, Finland and euro area                            | 26 |
| Chart 43. Earnings in Finland                                               | 27 |
| Chart 44. Hourly labour costs                                               | 27 |
| Chart 45. Finland's export prices, import prices and terms of trade         | 28 |
| Chart 46. Dwelling prices in Finland                                        | 28 |
| Table 2. Cost and price indicators                                          | 29 |
| Labour market                                                               |    |
| Chart 47. Unemployment rate, Finland and euro area                          | 30 |
| Chart 48. Employment in Finland                                             | 30 |
| Public finances                                                             |    |
| Chart 49. Public sector balances in Finland                                 | 31 |
| Chart 50. Public sector debt in Finland                                     | 31 |
| External balance                                                            |    |
| Chart 51. Goods account and current account, Finland                        | 32 |
| Chart 52. Net international investment position, Finland                    | 32 |
| Table 3. External balance and sectoral balances indicators                  | 33 |