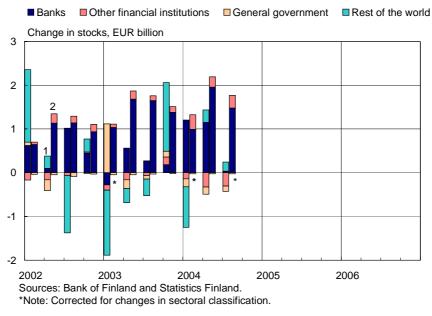

#### Non-residents' portfolio investments in Finland

12-month moving totals

- Finnish shares, net purchases
- Finnish bonds and money market paper, net purchases