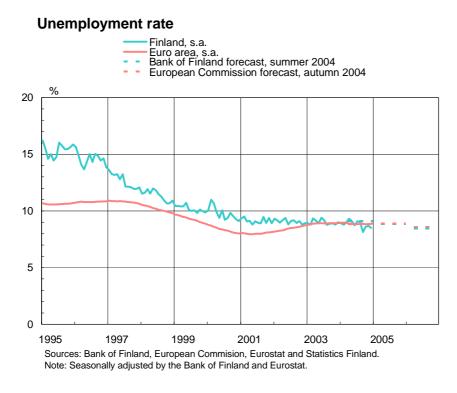

## Supply, demand and labour market indicators

|                                                               | 2002 | 2003 | 2004<br>Actual    |                      | 2004* | 2005* | 2006* |
|---------------------------------------------------------------|------|------|-------------------|----------------------|-------|-------|-------|
| Supply and demand percentage volume change from previous year |      |      |                   |                      |       |       |       |
| Gross domestic product<br>at market prices                    | 2.3  | 2.0  | 3.2<br>3.1        | Q3<br>Q1-Q3          | 3.0   | 3.2   | 2.7   |
| GDP monthly indicator<br>at producer prices                   | 2.3  | 2.0  | 5.9<br>3.6        | M12<br>M1-M12        |       |       |       |
| Manufacturing production                                      | 2.1  | -0.1 | 12.8<br>5.1       | M12<br>M1-M12        |       |       |       |
| Consumption expenditure                                       | 2.2  | 3.5  | 1.9<br>2.5        | Q3<br>Q1-Q3          | 2.1   | 2.4   | 2.0   |
| - private                                                     | 1.5  | 4.3  | 2.3<br>2.3<br>3.2 | Q3<br>Q1-Q3          | 2.6   | 2.9   | 2.4   |
| - general government                                          | 3.8  | 1.6  | 1.0<br>1.0        | Q3<br>Q1-Q3          | 0.9   | 0.9   | 0.9   |
| Gross fixed capital formation                                 | -3.1 | -2.1 | 4.3<br>5.1        | Q3<br>Q1-Q3          | 2.5   | 2.0   | 3.1   |
| - private                                                     | -4.6 | -3.0 | 5.7<br>6.4        | Q3<br>Q1-Q3          | 3.1   | 2.3   | 3.7   |
| - general government                                          | 6.6  | 2.7  | -2.3<br>-1.5      | Q3<br>Q1-Q3<br>Q1-Q3 | -1.0  | -0.2  | -0.3  |
| Domestic demand                                               | 0.8  | 2.7  | 2.0<br>2.9        | Q3<br>Q1-Q3          | 1.9   | 2.3   | 2.2   |
| Exports of goods and services                                 | 5.1  | 1.1  | 3.5<br>1.8        | Q3<br>Q1-Q3          | 3.0   | 6.6   | 5.3   |
| Imports of goods and services                                 | 1.9  | 2.6  | 0.4<br>1.0        | Q3<br>Q1-Q3          | -0.1  | 5.0   | 4.8   |
| Labour market indicators                                      |      |      |                   |                      |       |       |       |
| Employed persons<br>percentage change from previous year      | 0.2  | -0.3 | 0.0<br>0.0        | M12<br>M1-M12        | -0.6  | 0.4   | 0.9   |
| Unemployment rate, s.a. **                                    | 9.1  | 9.0  | 8.5<br>8.8        | M12<br>M1-M12        | 9.1   | 8.8   | 8.4   |

Source: Statistics Finland.

\* Bank of Finland forecast, summer 2004.

\*\* Seasonally adjusted by the Bank of Finland.