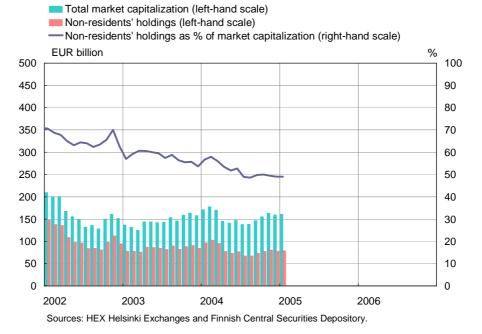

# Listed shares in Finland: total market capitalization and non-residents' holdings

Chart 18.