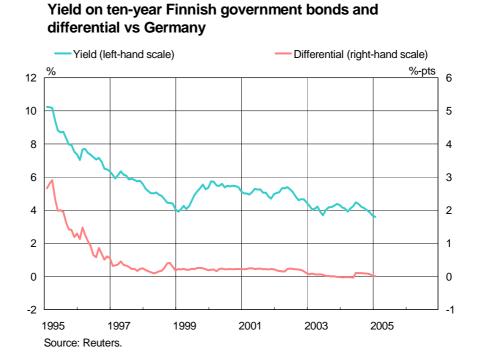

## Chart 5.

Chart 6.

Note: BOF estimation using Nelson & Siegel (1987) yield curve model applied to Eonia and Euribor rates and Finnish benchmark government bond yields.