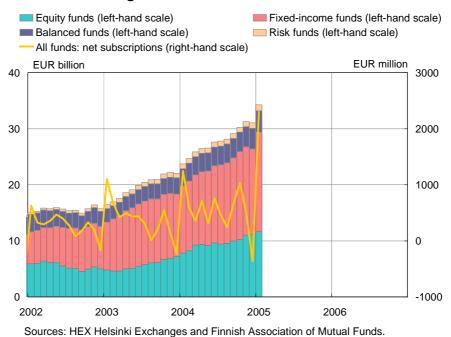

tors

## Chart 11.



#### Chart 12.





Sources: European Central Bank and Bank of Finland.

#### Chart 13.



#### Chart 14.



#### Outstanding loans to households and non-financial corporations

<sup>\*</sup> Note: The series includes structural changes.

# **Securities market**

Chart 15.



#### Selected stock price indices in the euro area

Chart 16.



## HEX Helsinki Exchanges: share indices by sector

#### Chart 17.

# Listed shares in Finland: total market capitalization and non-residents' holdings



Chart 18.

#### Non-residents' portfolio investments in Finland

12-month moving totals

- Finnish shares, net purchases
- Finnish bonds and money market paper, net purchases



## Chart 19.



#### Bonds issued in Finland

#### Chart 20.

#### Mutual funds registered in Finland



# Borrowing by sector in Finland

Chart 21.

#### **Non-financial corporate sector and household borrowing** 1 = corporate sector (excl. housing corporations), 2 = households.





Chart 22.

### Sectoral debt ratios in Finland



# **Exchange rates**

Chart 23.





Sources: European Central Bank and Reuters. Note: ECU exchange rate until end-1998.

#### Chart 24.

# Euro exchange rates against the pound sterling and the Swedish krona



Sources: European Central Bank and Reuters. Note: ECU exchange rate until end-1998.

## Chart 25.



Chart 26.

#### **Competitiveness indicators for Finland**



Note: Narrow plus euro area competitiveness indicator. See also note in Chart 25.

# **Real economy**

Chart 27.



#### Chart 28.



## Chart 29.



Chart 30.



#### Industrial confidence in