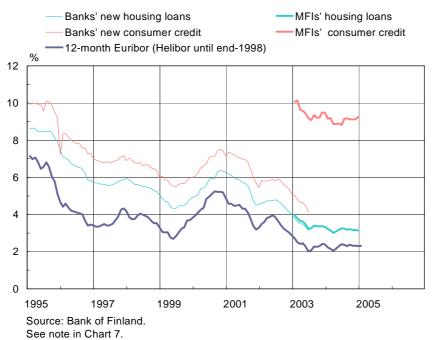

# **Banking in Finland**

Chart 7.

Chart 8.

#### Interest rates on new business to households

Chart 9.

Chart 10.

Linked to base rate

Main Indicators