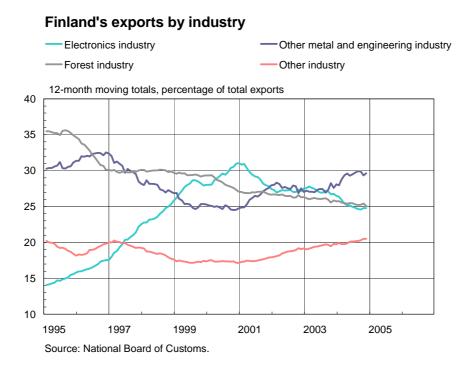

rona



Sources: European Central Bank and Reuters. Note: ECU exchange rate until end-1998.

## Chart 25.



Chart 26.

#### **Competitiveness indicators for Finland**



Note: Narrow plus euro area competitiveness indicator. See also note in Chart 25.

# **Real economy**

Chart 27.



#### Chart 28.



## Chart 29.



Chart 30.



#### Industrial confidence indicator

Chart 31.



#### Manufacturing production by sector in Finland

Chart 32.

### Finland's imports of goods



Chart 33.



Chart 34.



#### **Consumer confidence**

## Chart 35.



#### Chart 36.

#### **Construction indicators**

- All building starts (four-quarter moving total)
- Industrial investment prospects, (right-hand scale)



Sources: Federation of the Finnish Industries and Statistics Finland.



#### Chart 38.



## Table 1.

## Supply, demand and labour market indicators

|                                                               | 2002 | 2003 | 2004<br>Actual    |                      | 2004* | 2005* | 2006* |
|---------------------------------------------------------------|------|------|-------------------|----------------------|-------|-------|-------|
| Supply and demand percentage volume change from previous year |      |      |                   |                      |       |       |       |
| Gross domestic product<br>at market prices                    | 2.3  | 2.0  | 3.2<br>3.1        | Q3<br>Q1-Q3          | 3.0   | 3.2   | 2.7   |
| GDP monthly indicator<br>at producer prices                   | 2.3  | 2.0  | 5.9<br>3.6        | M12<br>M1-M12        |       |       |       |
|