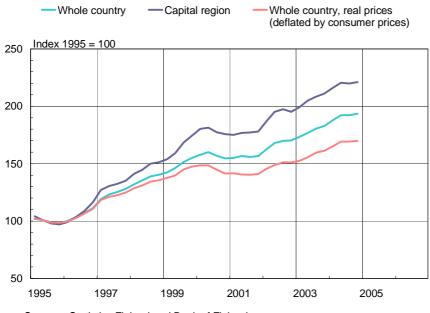

#### Chart 46.

#### **Dwelling prices in Finland**

Sources: Statistics Finland and Bank of Finland.