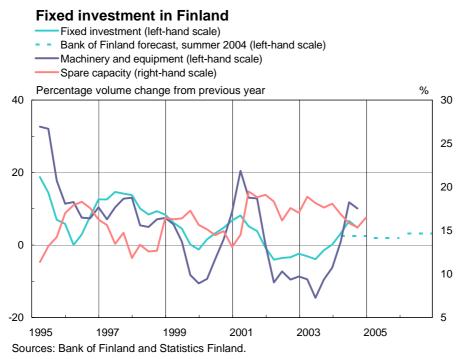

#### **Construction indicators**

- All building starts (four-quarter moving total)
- Industrial investment prospects, (right-hand scale)

Sources: Federation of the Finnish Industries and Statistics Finland.