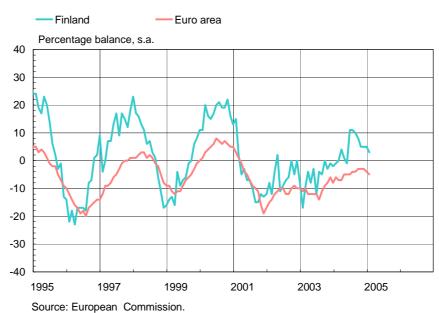

l funds registered in Finland



# Borrowing by sector in Finland

Chart 21.

#### **Non-financial corporate sector and household borrowing** 1 = corporate sector (excl. housing corporations), 2 = households.





Chart 22.

### Sectoral debt ratios in Finland



# **Exchange rates**

Chart 23.





Sources: European Central Bank and Reuters. Note: ECU exchange rate until end-1998.

#### Chart 24.

# Euro exchange rates against the pound sterling and the Swedish krona



Sources: European Central Bank and Reuters. Note: ECU exchange rate until end-1998.

## Chart 25.



Chart 26.

#### **Competitiveness indicators for Finland**



Note: Narrow plus euro area competitiveness indicator. See also note in Chart 25.

# **Real economy**

Chart 27.



#### Chart 28.



## Chart 29.



Chart 30.



#### Industrial confidence indicator

Chart 31.



#### Manufacturing production by sector in Finland

Chart 32.

### Finland's imports of goods



Chart 33.



Chart 34.



#### **Consumer confidence**

## Chart 35.



#### Chart 36.

#### **Construction indicators**

- All building starts (four-quarter moving total)
- Industrial investment prospects, (right-hand scale)



Sources: Federation of the Finnish Industries and Statistics Finland.



#### Chart 38.



## Table 1.

## Supply, demand and labour market indicators

|                                                               | 2002 | 2003 | 2004<br>Actual    |                      | 2004* | 2005* | 2006* |
|---------------------------------------------------------------|------|------|-------------------|----------------------|