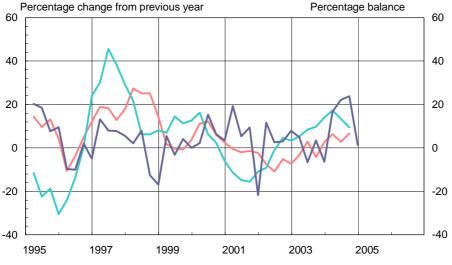

#### **Construction indicators**

- All building starts (four-quarter moving total)
- Industrial investment prospects, (right-hand scale)

Sources: Federation of the Finnish Industries and Statistics Finland.