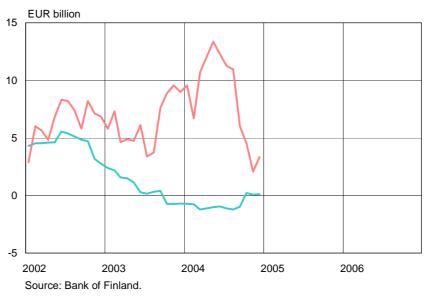

#### Non-residents' portfolio investments in Finland

12-month moving totals

- Finnish shares, net purchases
- Finnish bonds and money market paper, net purchases