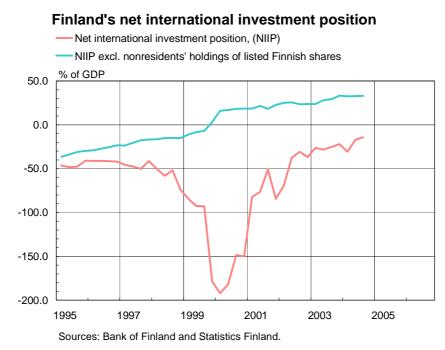

## **Prices and costs**

| Chart 39. Consumer prices (CPI), Finland and euro area                      | 25 |
|-----------------------------------------------------------------------------|----|
| Chart 40. Harmonized index of consumer prices (HICP), Finland and euro area | 25 |
| Chart 41. Inflation rates in the euro area (HICP)                           | 26 |
| Chart 42. Producer prices, Finland and euro area                            | 26 |
| Chart 43. Earnings in Finland                                               | 27 |
| Chart 44. Hourly labour costs                                               | 27 |
| Chart 45. Finland's export prices, import prices and terms of trade         | 28 |
| Chart 46. Dwelling prices in Finland                                        | 28 |
| Table 2. Cost and price indicators                                          | 29 |
| Labour market                                                               |    |
| Chart 47. Unemployment rate, Finland and euro area                          | 30 |
| Chart 48. Employment in Finland                                             | 30 |
| Public finances                                                             |    |
| Chart 49. Public sector balances in Finland                                 | 31 |
| Chart 50. Public sector debt in Finland                                     | 31 |
| External balance                                                            |    |
| Chart 51. Goods account and current account, Finland                        | 32 |
| Chart 52. Net international investment position, Finland                    | 32 |
| Table 3. External balance and sectoral balances indicators                  | 33 |