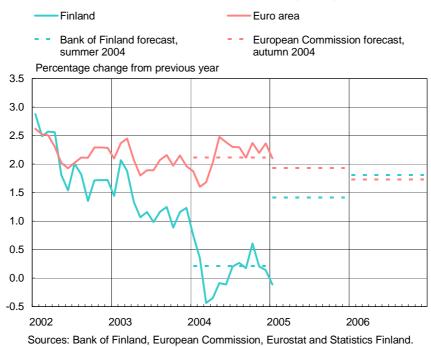

## Supply, demand and labour market indicators

|                                                               | 2002 | 2003 | 2004<br>Actual    |                      | 2004* | 2005* | 2006* |
|---------------------------------------------------------------|------|------|-------------------|----------------------|-------|-------|-------|
| Supply and demand percentage volume change from previous year |      |      |                   |                      |       |       |       |
| Gross domestic product<br>at market prices                    | 2.3  | 2.0  | 3.2<br>3.1        | Q3<br>Q1-Q3          | 3.0   | 3.2   | 2.7   |
| GDP monthly indicator<br>at producer prices                   | 2.3  | 2.0  | 5.9<br>3.6        | M12<br>M1-M12        |       |       |       |
| Manufacturing production                                      | 2.1  | -0.1 | 12.8<br>5.1       | M12<br>M1-M12        |       |       |       |
| Consumption expenditure                                       | 2.2  | 3.5  | 1.9<br>2.5        | Q3<br>Q1-Q3          | 2.1   | 2.4   | 2.0   |
| - private                                                     | 1.5  | 4.3  | 2.3<br>2.3<br>3.2 | Q3<br>Q1-Q3          | 2.6   | 2.9   | 2.4   |
| - general government                                          | 3.8  | 1.6  | 1.0<br>1.0        | Q3<br>Q1-Q3          | 0.9   | 0.9   | 0.9   |
| Gross fixed capital formation                                 | -3.1 | -2.1 | 4.3<br>5.1        | Q3<br>Q1-Q3          | 2.5   | 2.0   | 3.1   |
| - private                                                     | -4.6 | -3.0 | 5.7<br>6.4        | Q3<br>Q1-Q3          | 3.1   | 2.3   | 3.7   |
| - general government                                          | 6.6  | 2.7  | -2.3<br>-1.5      | Q3<br>Q1-Q3<br>Q1-Q3 | -1.0  | -0.2  | -0.3  |
| Domestic demand                                               | 0.8  | 2.7  | 2.0<br>2.9        | Q3<br>Q1-Q3          | 1.9   | 2.3   | 2.2   |
| Exports of goods and services                                 | 5.1  | 1.1  | 3.5<br>1.8        | Q3<br>Q1-Q3          | 3.0   | 6.6   | 5.3   |
| Imports of goods and services                                 | 1.9  | 2.6  | 0.4<br>1.0        | Q3<br>Q1-Q3          | -0.1  | 5.0   | 4.8   |
| Labour market indicators                                      |      |      |                   |                      |       |       |       |
| Employed persons<br>percentage change from previous year      | 0.2  | -0.3 | 0.0<br>0.0        | M12<br>M1-M12        | -0.6  | 0.4   | 0.9   |
| Unemployment rate, s.a. **                                    | 9.1  | 9.0  | 8.5<br>8.8        | M12<br>M1-M12        | 9.1   | 8.8   | 8.4   |

Source: Statistics Finland.

\* Bank of Finland forecast, summer 2004.

\*\* Seasonally adjusted by the Bank of Finland.