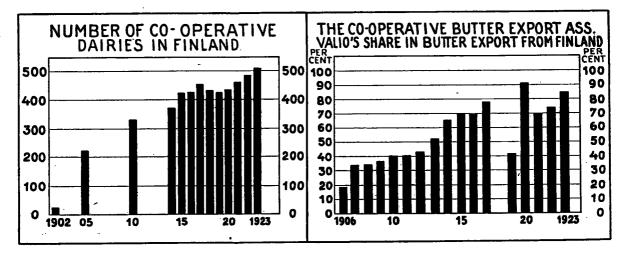

d on account of the cattle feeding being neither sufficiently rational nor plentiful: it is for the most part pasture in summer and hay and straw in the winter. The use of corn, oilcakes and other strong cattlefood is general only in the more highly cultivated parts of the country. In ordinary pre-war times 1,140 to 1,165 kg. of milk per year and cow were delivered to the co-operative dairies. In some dairies, it is true, it now reaches 1 500 to 1,600 kg., but in the dairies of East-Finland it remains a good deal below 1,000 kg. In the co-operative dairies of Denmark the corresponding average figure is 2,550 kg. On the other hand it must be remembered that the native breed of cattle chiefly used in Finland is of a smaller type than that of other countries. Rational feeding with oilcakes,



corn and other strong cattlefood, as in Denmark, also considerably increases the average milking.

The use of milk for various dairy purposes in Finland and a couple of other countries is seen from the figures below, calculated in percentage of the total quantity of milk.

| In           | Butter<br>making.<br>% | Cheese<br>manufacture.<br>º/o | Sales of<br>milk.<br>% |
|--------------|------------------------|-------------------------------|------------------------|
| Finland 1918 | 81.2                   | 3.4                           | 15.4                   |
| 1920         | 79.1                   | 5.6                           | 15.3                   |
| 1922         | 78.2                   | 6.6                           | 15.2                   |
| Denmark      | 77.0