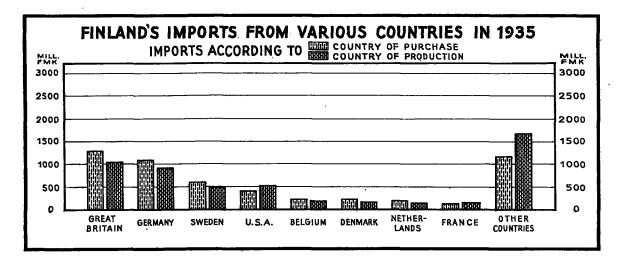

# TRADE AND INDUSTRY.

In January foreign trade was uncommonly lively for the time of year. This was contributed to by the mild weather and especially by the fact that a part of the imports that are usually made in December, were postponed until January, when some lower rates of duty came into force. Imports were consequently exceptionally heavy, their volume being 26 per cent larger than in January, 1935, while their value amounted to 461.3 million marks as compared with 344.4 millions a year ago. Exports, too, were larger than ever before in January. In volume they were 21 per cent in excess of 1935, and their value amounted to 437.0 million marks as against 362.4 millions a year ago. balance of trade was negative, as is the case with few exceptions at this season of the year; the surplus of imports amounted to 24.3 millions, an amount that about equals the value of the gold imported by the Bank of Finland.