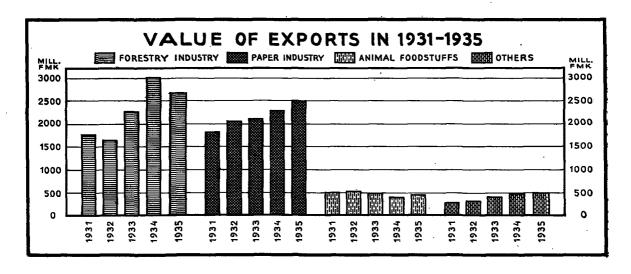

# TRADE AND INDUSTRY.

In January foreign trade was uncommonly lively for the time of year. This was contributed to by the mild weather and especially by the fact that a part of the imports that are usually made in December, were postponed until January, when some lower rates of duty came into force. Imports were consequently exceptionally heavy, their volume being 26 per cent larger than in January, 1935, while their value amounted to 461.3 million marks as compared with 344.4 millions a year ago. Exports, too, were larger than ever before in January. In volume they were 21 per cent in excess of 1935, and their value amounted to 437.0 million marks as against 362.4 millions a year ago. balance of trade was negative, as is the case with few exceptions at this season of the year; the surplus of imports amounted to 24.3 millions, an amount that about equals the value of the gold imported by the Bank of Finland.

Imports of rye, wheat, coffee and sugar, the duty on which had been lowered from the beginning of this year, were unusually heavy.

The state of the timber market is promising. Lively consumption is expected in Great Britain during the current year, which has caused great faith in the course of the market among both buyers and sellers in view of the fact that stocks are smaller than a year ago. In regard to other markets, too, an increase, rather than a falling off in demand is expected. In England the attention of buyers centres mainly on timber sales from Soviet Russia, but in spite of that sales of Finnish timber have made headway, so that the total sales by the middle of February are estimated at about 450,000 standards. Prices have been firm with a rising tendency.