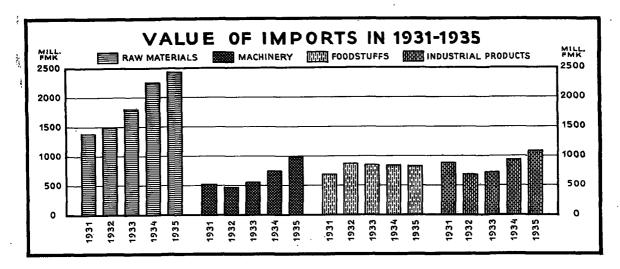

# TRADE AND INDUSTRY.

In January foreign trade was uncommonly lively for the time of year. This was contributed to by the mild weather and especially by the fact that a part of the imports that are usually made in December, were postponed until January, when some lower rates of duty came into force. Imports were consequently exceptionally heavy, their volume being 26 per cent larger than in January, 1935, while their value amounted to 461.3 million marks as compared with 344.4 millions a year ago. Exports, too, were larger than ever before in January. In volume they were 21 per cent in excess of 1935, and their value amounted to 437.0 million marks as against 362.4 millions a year ago. balance of trade was negative, as is the case with few exceptions at this season of the year; the surplus of imports amounted to 24.3 millions, an amount that about equals the value of the gold imported by the Bank of Finland.

Imports of rye, wheat, coffee and sugar, the duty on which had been lowered from the beginning of this year, were unusually heavy.

The state of the timber market is promising. Lively consumption is expected in Great Britain during the current year, which has caused great faith in the course of the market among both buyers and sellers in view of the fact that stocks are smaller than a year ago. In regard to other markets, too, an increase, rather than a falling off in demand is expected. In England the attention of buyers centres mainly on timber sales from Soviet Russia, but in spite of that sales of Finnish timber have made headway, so that the total sales by the middle of February are estimated at about 450,000 standards. Prices have been firm with a rising tendency.