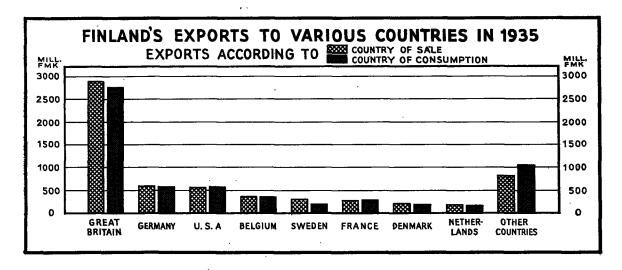

# TRADE AND INDUSTRY.

In January foreign trade was uncommonly lively for the time of year. This was contributed to by the mild weather and especially by the fact that a part of the imports that are usually made in December, were postponed until January, when some lower rates of duty came into force. Imports were consequently exceptionally heavy, their volume being 26 per cent larger than in January, 1935, while their value amounted to 461.3 million marks as compared with 344.4 millions a year ago. Exports, too, were larger than ever before in January. In volume they were 21 per cent in excess of 1935, and their value amounted to 437.0 million marks as against 362.4 millions a year ago. balance of trade was negative, as is the case with few exceptions at this season of the year; the surplus of imports amounted to 24.3 millions, an amount that about equals the value of the gold imported by the Bank of Finland.