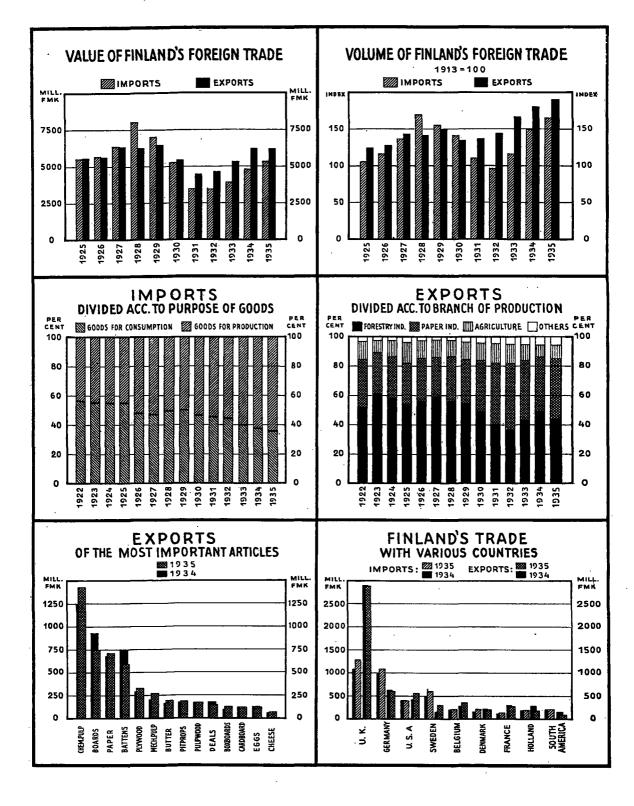

# TRADE AND INDUSTRY.

In January foreign trade was uncommonly lively for the time of year. This was contributed to by the mild weather and especially by the fact that a part of the imports that are usually made in December, were postponed until January, when some lower rates of duty came into force. Imports were consequently exceptionally heavy, their volume being 26 per cent larger than in January, 1935, while their value amounted to 461.3 million marks as compared with 344.4 millions a year ago. Exports, too, were larger than ever before in January. In volume they were 21 per cent in excess of 1935, and their value amounted to 437.0 million marks as against 362.4 millions a year ago. balance of trade was negative, as is the case with few exceptions at this season of the year; the surplus of imports amounted to 24.3 millions, an amount that about equals the value of the gold imported by the Bank of Finland.

Imports of rye, wheat, coffee and sugar, the duty on which had been lowered from the beginning of this year, were unusually heavy.

The state of the timber market is promising. Lively consumption is expected in Great Britain during the current year, which has caused great faith in the course of the market among both buyers and sellers in view of the fact that stocks are smaller than a year ago. In regard to other markets, too, an increase, rather than a falling off in demand is expected. In England the attention of buyers centres mainly on timber sales from Soviet Russia, but in spite of that sales of Finnish timber have made headway, so that the total sales by the middle of February are estimated at about 450,000 standards. Prices have been firm with a rising tendency.