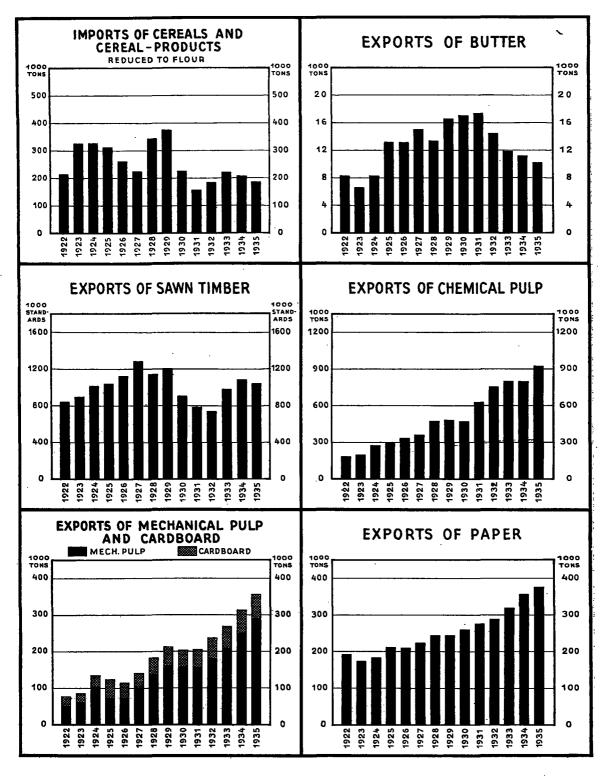

Imports of rye, wheat, coffee and sugar, the duty on which had been lowered from the beginning of this year, were unusually heavy.

The state of the timber market is promising. Lively consumption is expected in Great Britain during the current year, which has caused great faith in the course of the market among both buyers and sellers in view of the fact that stocks are smaller than a year ago. In regard to other markets, too, an increase, rather than a falling off in demand is expected. In England the attention of buyers centres mainly on timber sales from Soviet Russia, but in spite of that sales of Finnish timber have made headway, so that the total sales by the middle of February are estimated at about 450,000 standards. Prices have been firm with a rising tendency.