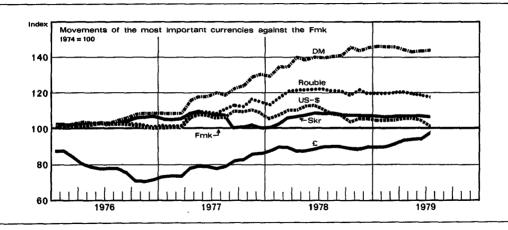

See explanations on page 22.

<sup>&</sup>lt;sup>1</sup> Erd of period. <sup>2</sup> 1 9.—31 12. 1975. <sup>3</sup> See Bulletin April, 1979, page 1.

|        | Average selling rates for foreign exchange, mk |                      |                             |                        |                              |                            |                          |                        |                           |                                 |  |
|--------|------------------------------------------------|----------------------|-----------------------------|------------------------|------------------------------|----------------------------|--------------------------|------------------------|---------------------------|---------------------------------|--|
| Period | New York<br>1 US \$<br>USD                     | London<br>1 £<br>GBP | Stockholm<br>100 Skr<br>SEK | Oslo<br>100 Nkr<br>NOK | Copenhagen<br>100 Dkr<br>DKK | Frankfurt<br>100 DM<br>DEM | Zurich<br>100 Sfr<br>CHF | Paris<br>100 FF<br>FRF | Moscow<br>1 Cl Rbl<br>SUR | Currency<br>index<br>1974 = 100 |  |
|        | 1                                              | 2                    | 3                           | 4                      | 5                            | 6                          | 7                        | 8                      | 9                         | 10                              |  |
| 1972   | 4.146                                          | 10.368               | 87.20                       | 62.97                  | 59.72                        | 130.07                     | 108.64                   | 82.25                  | 4.960                     | 102.1                           |  |
| 1973   | 3.816                                          | 9.355                | 87.76                       | 66.64                  | 63.47                        | 144.34                     | 121.22                   | 86.10                  | 5.159                     | 102.5                           |  |
| 1974   | 3.774                                          | 8.833                | 85.22                       | 68.44                  | 62.17                        | 146.21                     | 127.19                   | 78.65                  | 4.995                     | 100.0                           |  |
| 1975   | 3.679                                          | 8.155                | 88.80                       | 70.59                  | 64.21                        | 149.80                     | 142.64                   | 86.00                  | 5.093                     | 101.1                           |  |
| 1976   | 3.864                                          | 6.983                | 88.86                       | 70.95                  | 64.04                        | 153.78                     | 154.86                   | 81.09                  | 5.125                     | 99.9                            |  |
| 1977   | 4.029                                          | 7.042                | 90.21                       | 75.83                  | 67.23                        | 174.15                     | 168.70                   | 82,16                  | 5.475                     | 106.1                           |  |
| 1978   | 4.117                                          | 7.917                | 91.43                       | 78.93                  | 75.06                        | 205.53                     | 231.83                   | 91.77                  | 6.037                     | 117.2                           |  |
|        |                                                |                      |                             |                        |                              |                            |                          |                        |                           |                                 |  |
| 1978   |                                                |                      |                             |                        |                              |                            |                          |                        |                           |                                 |  |
| Aug.   | 4.113                                          | 8.005                | 92.96                       | 78.57                  | 75.15                        | 206.32                     | 247.18                   | 94.93                  | 6.079                     | 118.5                           |  |
| Sept.  | 4.076                                          | 7.994                | 92.40                       | 78.50                  | 75.28                        | 207.03                     | 259.64                   | 93.81                  | 6.091                     | 118.5                           |  |
| Oct.   | 3.939                                          | 7.919                | 92.07                       | 80.23                  | 77.20                        | 214.03                     | 256.37                   | 93.81                  | 5.988                     | 118.7                           |  |
| Nov.   | 4.008                                          | 7.885                | 92.04                       | 79.53                  | 76.58                        | 211.17                     | 240.28                   | 92,57                  | 6.117                     | 118.5                           |  |
| Dec.   | 4.012                                          | 7.988                | 91.88                       | 79.16                  | 76.88                        | 213.79                     | 239.61                   | 93.30                  | 6.002                     | 118.5                           |  |
|        |                                                |                      |                             |                        |                              |                            |                          |                        |                           |                                 |  |
| 1979   |                                                |                      |                             |                        |                              |                            |                          |                        |                           |                                 |  |
| Jan.   | 3.967                                          | 7.970                | 91.55                       | 78.66                  | 77.65                        | 214.91                     | 237.78                   | 93.88                  | 6.018                     | 118.5                           |  |
| Feb.   | 3.979                                          | 7.990                | 91.38                       | 78.40                  | 77.64                        | 214.63                     | 237.79                   | 93.46                  | 6.018                     | 118.5                           |  |
| March  | 3.983                                          | 8.132                | 91.49                       | 78.45                  | 77.05                        | 214,34                     | 237.14                   | 93.23                  | 6.024                     | 118.5                           |  |
| April  | 4.012                                          | 8.332                | 91.65                       | 78.33                  | 76.40                        | 212.10                     | 234.14                   | 92.55                  | 6.055                     | 118.5                           |  |
| May    | 4.013                                          | 8.276                | 91.59                       | 77.63                  | 74.76                        | 210.53                     | 232.49                   | 91.31                  | 6.032                     | 117.8                           |  |
| June   | 3.973                                          | 8.390                | 91.71                       | 77.29                  | 73.35                        | 210.71                     | 233.39                   | 91.21                  | 5.956                     | 117.5                           |  |
| July   | 3.851                                          | 8.716                | 91.52                       | 76.66                  | 73.75                        | 211.37                     | 234.03                   | 91.04                  | 5.915                     | 117.5                           |  |
| Aug.   | 3.845                                          | 8.620                | 91.34                       | 76.71                  | 73.25                        | 210.34                     | 232.22                   | 90.59                  | 5.942                     | 117.2                           |  |