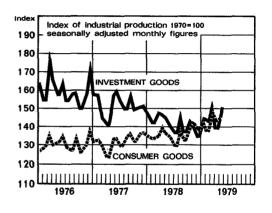

## PRIVATE CONSUMPTION1)

The large fluctuations in the Finnish economy during the 1970s have also been reflected in unusually sharp variations in the growth rate of consumption. During the upswing from 1972 to 1974, the volume of private consumption grew at an average annual rate of 5.5 per cent. In 1975 the rate was reduced to some 3 per cent, which still clearly exceeded that of total output. Following the tightening of monetary and fiscal policies in 1975 in response to a deterioration in the external balance, the volume of private consumption increased by only one per cent in 1976 and decreased by more than one per cent in 1977. The downward adjustment in the savings rate prevented the sharp fall in disposable income from being totally reflected in consumption outlays (see chart).

However, although the growth rate of disposable income picked up noticeably last year, the volume of private consumption increased only moderately as the savings rate was clearly adjusted upwards (see chart). This adjustment seems to have been brought about by weak income expectations and the uncertainty created by high unemployment; as a result the increase in disposable income was mainly channelled into financial saving. The increase in real consumption outlays amounted to only 1.2 per cent for the year as a whole, even though the last quarter of the year saw a clear pick-up in the growth rate.