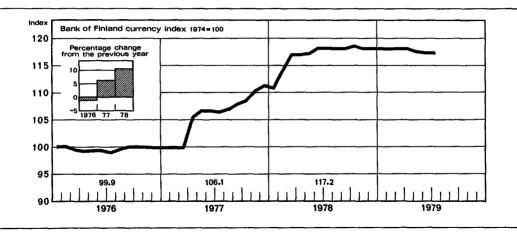

See explanations on page 22.

<sup>&</sup>lt;sup>1</sup> Erd of period. <sup>2</sup> 1 9.—31 12. 1975. <sup>3</sup> See Bulletin April, 1979, page 1.

|        | Average selling rates for foreign exchange, mk |                      |                             |                        |                              |                            |                          |                        |                           |                                 |  |
|--------|------------------------------------------------|----------------------|-----------------------------|------------------------|------------------------------|----------------------------|--------------------------|------------------------|---------------------------|---------------------------------|--|
| Period | New York<br>1 US \$<br>USD                     | London<br>1 £<br>GBP | Stockholm<br>100 Skr<br>SEK | Oslo<br>100 Nkr<br>NOK | Copenhagen<br>100 Dkr<br>DKK | Frankfurt<br>100 DM<br>DEM | Zurich<br>100 Sfr<br>CHF | Paris<br>100 FF<br>FRF | Moscow<br>1 Cl Rbl<br>SUR | Currency<br>index<br>1974 = 100 |  |
|        | 1                                              | 2                    | 3                           | 4                      | 5                            | 6                          | 7                        | 8                      | 9                         | 10                              |  |
| 1972   | 4.146                                          | 10.368               | 87.20                       | 62.97                  | 59.72                        | 130.07                     | 108.64                   | 82.25                  | 4.960                     | 102.1                           |  |
| 1973   | 3.816                                          | 9.355                | 87.76                       | 66.64                  | 63.47                        | 144.34                     | 121.22                   | 86.10                  | 5.159                     | 102.5                           |  |
| 1974   | 3.774                                          | 8.833                | 85.22                       | 68.44                  | 62.17                        | 146.21                     | 127.19                   | 78.65                  | 4.995                     | 100.0                           |  |
| 1975   | 3.679                                          | 8.155                | 88.80                       | 70.59                  | 64.21                        | 149.80                     | 142.64                   | 86.00                  | 5.093                     | 101.1                           |  |
| 1976   | 3.864                                          | 6.983                | 88.86                       | 70.95                  | 64.04                        | 153.78                     | 154.86                   | 81.09                  | 5.125                     | 99.9                            |  |
| 1977   | 4.029                                          | 7.042                | 90.21                       | 75.83                  | 67.23                        | 174.15                     | 168.70                   | 82,16                  | 5.475                     | 106.1                           |  |
| 1978   | 4.117                                          | 7.917                | 91.43                       | 78.93                  | 75.06                        | 205.53                     | 231.83                   | 91.77                  | 6.037                     | 117.2                           |  |
|        |                                                |                      |                             |                        |                              |                            |                          |                        |                           |                                 |  |
| 1978   |                                                |                      |                             |                        |                              |                            |                          |                        |                           |                                 |  |
| Aug.   | 4.113                                          | 8.005                | 92.96                       | 78.57                  | 75.15                        | 206.32                     | 247.18                   | 94.93                  | 6.079                     | 118.5                           |  |
| Sept.  | 4.076                                          | 7.994                | 92.40                       | 78.50                  | 75.28                        | 207.03                     | 259.64                   | 93.81                  | 6.091                     | 118.5                           |  |
| Oct.   | 3.939                                          | 7.919                | 92.07                       | 80.23                  | 77.20                        | 214.03                     | 256.37                   | 93.81                  | 5.988                     | 118.7                           |  |
| Nov.   | 4.008                                          | 7.885                | 92.04                       | 79.53                  | 76.58                        | 211.17                     | 240.28                   | 92,57                  | 6.117                     | 118.5                           |  |
| Dec.   | 4.012                                          | 7.988                | 91.88                       | 79.16                  | 76.88                        | 213.79                     | 239.61                   | 93.30                  | 6.002                     | 118.5                           |  |
|        |                                                |                      |                             |                        |                              |                            |                          |                        |                           |                                 |  |
| 1979   |                                                |                      |                             |                        |                              |                            |                          |                        |                           |                                 |  |
| Jan.   | 3.967                                          | 7.970                | 91.55                       | 78.66                  | 77.65                        | 214.91                     | 237.78                   | 93.88                  | 6.018                     | 118.5                           |  |
| Feb.   | 3.979                                          | 7.990                | 91.38                       | 78.40                  | 77.64                        | 214.63                     | 237.79                   | 93.46                  | 6.018                     | 118.5                           |  |
| March  | 3.983                                          | 8.132                | 91.49                       | 78.45                  | 77.05                        | 214,34                     | 237.14                   | 93.23                  | 6.024                     | 118.5                           |  |
| April  | 4.012                                          | 8.332                | 91.65                       | 78.33                  | 76.40                        | 212.10                     | 234.14                   | 92.55                  | 6.055                     | 118.5                           |  |
| May    | 4.013                                          | 8.276                | 91.59                       | 77.63                  | 74.76                        | 210.53                     | 232.49                   | 91.31                  | 6.032                     | 117.8                           |  |
| June   | 3.973                                          | 8.390                | 91.71                       | 77.29                  | 73.35                        | 210.71                     | 233.39                   | 91.21                  | 5.956                     | 117.5                           |  |
| July   | 3.851                                          | 8.716                | 91.52                       | 76.66                  | 73.75                        | 211.37                     | 234.03                   | 91.04                  | 5.915                     | 117.5                           |  |
| Aug.   | 3.845                                          | 8.620                | 91.34                       | 76.71                  | 73.25                        | 210.34                     | 232.22                   | 90.59                  | 5.942                     | 117.2                           |  |