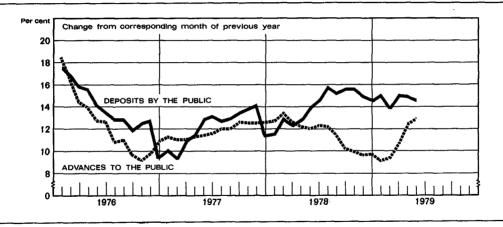

See explanations on page 22.

|                             | r                     | Demand (                              | deposits         |                        | Time deposits         |                  |                 |                  |                        |                |
|-----------------------------|-----------------------|---------------------------------------|------------------|------------------------|-----------------------|------------------|-----------------|------------------|------------------------|----------------|
| End of<br>year and<br>month | Commer-<br>cial banks | Savings<br>banks &<br>Co-op.<br>banks | Posti-<br>pankki | All depos-<br>it banks | Commer-<br>cial banks | Savings<br>banks | Co-øp.<br>banks | Posti-<br>pankki | All depos-<br>it banks | Total<br>(4+9) |
|                             | 1                     | 2                                     | 3                | 4                      | Б                     | 6                | 7               | 8                | 9                      | 10             |
| 1975                        | 3 472                 | 1 181                                 | 2 309            | 6 962                  | 12 176                | 9 743            | 7 530           | 3 200            | 32 649                 | 39 611         |
| 1976                        | 3 071                 | 1 357                                 | 2 336            | 6764                   | 13 282                | 11 051           | 8 610           | 3 665            | 36 608                 | 43 372         |
| 1977                        | 2 948                 | 1 506                                 | 2 212            | 6 666                  | 14 999                | 12 671           | 9 846           | 4177             | 41 693                 | 48 359         |
| 1978                        | 3 887                 | 1 676                                 | 2 052            | 7 615                  | 17 035                | 14 641           | 11 286          | 4 900            | 47 862                 | 55 477         |
| 1978                        |                       |                                       |                  |                        |                       |                  |                 |                  |                        | -              |
| Feb.                        | 3 106                 | 1 468                                 | 2 478            | 7 052                  | 15 191                | 12 901           | 9 996           | 4 243            | 42 331                 | 49 383         |
| March                       | 2 922                 | 1 420                                 | 2 340            | 6 682                  | 15 350                | 13 058           | 10 107          | 4 363            | 42 878                 | 49 560         |
| April                       | 3 068                 | 1 414                                 | 2 415            | 6 897                  | 15 596                | 13 190           | 10 225          | 4 368            | 43 379                 | 50 276         |
| May                         | 3 550                 | 1 541                                 | 2 304            | 7 <b>3</b> 95          | 15 975                | 13 287           | 10 277          | 4 393            | 43 932                 | 51 327         |
| June                        | 3713                  | 1 517                                 | 2 359            | 7589                   | 16 210                | 13 523           | 10 458          | 4 485            | 44 676                 | 52 265         |
| July                        | 3 712                 | 1 594                                 | 2 352            | 7 658                  | 16 440                | 13 679           | 10 567          | 4 600            | 45 286                 | 52 944         |
| Aug.                        | 3 716                 | 1 718                                 | 2 237            | 7 671                  | 16 323                | 13 956           | 10796           | 4 681            | 45 756                 | 53 427         |
| Sept.                       | 3 475                 | 1 699                                 | 2 226            | 7 400                  | 16 328                | 14 008           | 10818           | 4 707            | 45 861                 | 53 261         |
| Oct.                        | 3 792                 | 1 756                                 | 2 106            | 7 654                  | 16 484                | 14 081           | 10 890          | 4 696            | 46 151                 | 53 805         |
| Nov.                        | 3 774                 | 1 793                                 | 2 039            | 7 606                  | 16 550                | 14 342           | 11 139          | 4 820            | 46 851                 | 54 457         |
| Dec.                        | 3 887                 | 1 676                                 | 2 052            | 7 615                  | 17 035                | 14 641           | 11 286          | 4 900            | 47 862                 | 55 477         |
| 1979                        |                       |                                       |                  |                        |                       |                  |                 |                  |                        |                |
| Jan.                        | 4 1 3 8               | 1 579                                 | 2 089            | 7 806                  | 16 951                | 14720            | 11 454          | 4 917            | 48 042                 | 55 848         |
| Feb.                        | 3 544                 | 1 629                                 | 2 081            | 7 254                  | 17 267                | 15 045           | 11 716          | 5 004            | 49 032                 | 56 286         |
| March                       | 3 717                 | 1 589                                 | 2 108            | 7 414                  | 17 521                | 15 231           | 11 803          | 5 085            | 49 640                 | 57 054         |
| April                       | 3 837                 | 1 670                                 | 1 995            | 7 502                  | 17 816                | 15 405           | 11 966          | 5 112            | 50 299                 | 57 801         |
| May                         | 4 244                 | 1 777                                 | 2 271            | 8 292                  | 17 692                | 15 584           | 12 140          | 5 140            | 50 556                 | 58 848         |