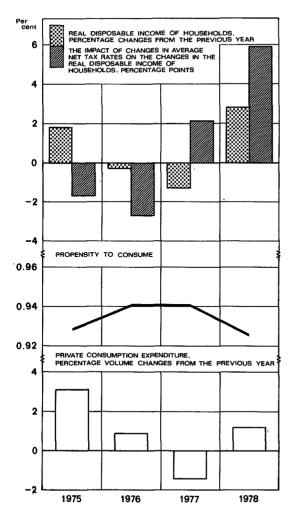

## PRIVATE CONSUMPTION1)

The large fluctuations in the Finnish economy during the 1970s have also been reflected in unusually sharp variations in the growth rate of consumption. During the upswing from 1972 to 1974, the volume of private consumption grew at an average annual rate of 5.5 per cent. In 1975 the rate was reduced to some 3 per cent, which still clearly exceeded that of total output. Following the tightening of monetary and fiscal policies in 1975 in response to a deterioration in the external balance, the volume of private consumption increased by only one per cent in 1976 and decreased by more than one per cent in 1977. The downward adjustment in the savings rate prevented the sharp fall in disposable income from being totally reflected in consumption outlays (see chart).

However, although the growth rate of disposable income picked up noticeably last year, the volume of private consumption increased only moderately as the savings rate was clearly adjusted upwards (see chart). This adjustment seems to have been brought about by weak income expectations and the uncertainty created by high unemployment; as a result the increase in disposable income was mainly channelled into financial saving. The increase in real consumption outlays amounted to only 1.2 per cent for the year as a whole, even though the last quarter of the year saw a clear pick-up in the growth rate.

## HOUSEHOLDS' INCOME, PROPENSITY TO CONSUME AND PRIVATE CONSUMPTION EXPENDITURE, 1975—1978

the first quarter of the year grew at an annual rate of 8 per cent over the last quarter of 1978 in volume terms. The volume of retail sales.