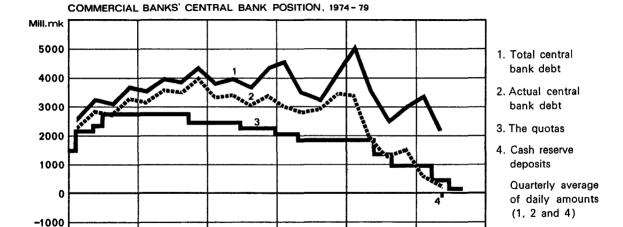

| Average<br>for period | Total central<br>bank debt<br>of the<br>commercial<br>banks,<br>mill. mk | Actual central<br>bank debt<br>of the<br>commercial<br>banks,<br>mill. mk | Credit quotas<br>of-the<br>commercial<br>banks at the<br>Bank of<br>Finland,<br>mill. mk | Cash<br>reserve<br>deposits<br>of the<br>deposit<br>banks <sup>3</sup><br>mill, mk | Cash<br>reserve<br>deposits<br>of the<br>commercial<br>banks <sup>3</sup><br>mill. mk | Bank of<br>Finland<br>placements<br>in the call<br>money market<br>mill. mk | Basic<br>discount<br>rate<br>% | Call<br>money<br>interest<br>rate<br>% | Average<br>cost of<br>total<br>central<br>bank debt<br>% | Average<br>lending<br>rate of the<br>commercial<br>banks <sup>1</sup><br>% |
|-----------------------|--------------------------------------------------------------------------|---------------------------------------------------------------------------|------------------------------------------------------------------------------------------|------------------------------------------------------------------------------------|---------------------------------------------------------------------------------------|-----------------------------------------------------------------------------|--------------------------------|----------------------------------------|----------------------------------------------------------|----------------------------------------------------------------------------|
|                       | 1                                                                        | 2                                                                         | 3                                                                                        | 4                                                                                  | 5                                                                                     | 6                                                                           | 7                              | 8                                      | 9                                                        | 10                                                                         |
| 1972                  | 809                                                                      | 798                                                                       | 1 224                                                                                    |                                                                                    |                                                                                       |                                                                             | 7.75                           |                                        | 7.75                                                     | 7.87                                                                       |
| 1973                  | 2 042                                                                    | 1 819                                                                     | 1 333                                                                                    |                                                                                    | -                                                                                     |                                                                             | 8.50_                          |                                        | 9.99                                                     | 8.65                                                                       |
| 1974                  | 3 204                                                                    | 2 840                                                                     | 2 494                                                                                    |                                                                                    |                                                                                       |                                                                             | 9.25                           |                                        | 10.57                                                    | 9.52                                                                       |
| 1975                  | 4 000                                                                    | 3 611                                                                     | 2 725                                                                                    |                                                                                    |                                                                                       | 239 <sup>2</sup>                                                            | 9.25                           | 26.80                                  | 2 12.10                                                  | 9.65                                                                       |
| 1976                  | 4 001                                                                    | 3 345                                                                     | 2 400                                                                                    |                                                                                    |                                                                                       | 79                                                                          | 9.25                           | 18.40                                  | 12.38                                                    | 9.69                                                                       |
| 1977                  | 3 914                                                                    | 3 094                                                                     | 1 967                                                                                    |                                                                                    |                                                                                       | 149                                                                         | 9.00                           | 17.20                                  | 11.82                                                    | 9.54                                                                       |
| 1978                  | 3 573                                                                    | 2 070                                                                     | 1 475                                                                                    |                                                                                    |                                                                                       | 90                                                                          | 7.58                           | 11.99                                  | 8.88                                                     | 8.22                                                                       |
| 1978                  |                                                                          |                                                                           |                                                                                          |                                                                                    |                                                                                       |                                                                             |                                |                                        |                                                          |                                                                            |
| Aug.                  | 2 552                                                                    | 1 260                                                                     | 1 400                                                                                    | _                                                                                  | _                                                                                     | <b>—271</b>                                                                 | 7.25                           | 8.97                                   | 7.61                                                     | 7.94                                                                       |
| Sept.                 | 2 373                                                                    | 1 253                                                                     | 1 000                                                                                    |                                                                                    |                                                                                       | 100                                                                         | 7.25                           | 9.18                                   | 7.90                                                     | 7.88                                                                       |
| Oct.                  | 2 961                                                                    | 1 754                                                                     | 1 000                                                                                    |                                                                                    |                                                                                       | 524                                                                         | 7.25                           | 10.04                                  | 8.59                                                     | 7.88                                                                       |
| Nov.                  | 3 105                                                                    | 1 573                                                                     | 1 000                                                                                    |                                                                                    |                                                                                       | 421                                                                         | 7.25                           | 9.85                                   | 8.31                                                     | 7,86                                                                       |
| Dec.                  | 3 134                                                                    | 1 397                                                                     | 1 000                                                                                    |                                                                                    |                                                                                       | 287                                                                         | 7.25                           | 9.29                                   | 7.94                                                     | 7.87                                                                       |
| 1979                  |                                                                          |                                                                           |                                                                                          |                                                                                    |                                                                                       |                                                                             |                                |                                        |                                                          |                                                                            |
| Jan.                  | 3 334                                                                    | 838                                                                       | 1 000                                                                                    |                                                                                    |                                                                                       | 243                                                                         | 7.25                           | 8.48                                   | 7.68                                                     | 7.83                                                                       |
| Feb.                  | 3 814                                                                    | 553                                                                       | 1 000                                                                                    |                                                                                    |                                                                                       | 509                                                                         | 7.25                           | 8.40                                   | 7.59                                                     | 7.83                                                                       |
| March                 | 3 138                                                                    | 455                                                                       | 1 000                                                                                    |                                                                                    |                                                                                       | <b>—</b> 588                                                                | 7.25                           | 8,29                                   | 7.53                                                     | 7.81                                                                       |
| April                 | 2 682                                                                    | 417                                                                       | 500                                                                                      |                                                                                    | _                                                                                     | -143                                                                        | 7.25                           | 8.42                                   | 7.76                                                     | 7.82                                                                       |
| May                   | 2 343                                                                    | 292                                                                       | 500                                                                                      | 4                                                                                  | 3                                                                                     | 226                                                                         | 7.25                           | 8.35                                   | 7.65                                                     | 7.83                                                                       |
| June                  | 1 499                                                                    | 200                                                                       | 500                                                                                      | 123                                                                                | 108                                                                                   | 308                                                                         | 7.25                           | 8.35                                   | 7.52                                                     |                                                                            |
| July                  | 1 257                                                                    | <del></del> 180                                                           | 200                                                                                      | 243                                                                                | 212                                                                                   | 388                                                                         | 7.25                           | 8.31                                   | 7.68                                                     |                                                                            |
| Aug.                  | 784                                                                      | <u></u> 208                                                               | 200                                                                                      | 490                                                                                | 427                                                                                   | <del>4</del> 07                                                             | 7.25                           | 8.36                                   |                                                          |                                                                            |