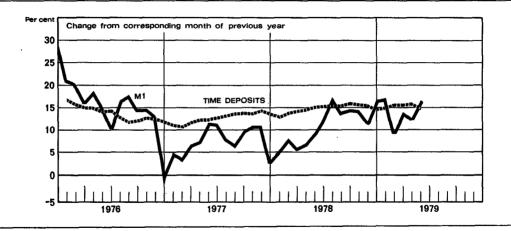

See explanations on page 22.

|                             | r                     | Demand (                              | deposits         |                        | Time deposits         |                  |                 |                  |                        |                |
|-----------------------------|-----------------------|---------------------------------------|------------------|------------------------|-----------------------|------------------|-----------------|------------------|------------------------|----------------|
| End of<br>year and<br>month | Commer-<br>cial banks | Savings<br>banks &<br>Co-op.<br>banks | Posti-<br>pankki | All depos-<br>it banks | Commer-<br>cial banks | Savings<br>banks | Co-øp.<br>banks | Posti-<br>pankki | All depos-<br>it banks | Total<br>(4+9) |
|                             | 1                     | 2                                     | 3                | 4                      | Б                     | 6                | 7               | 8                | 9                      | 10             |
| 1975                        | 3 472                 | 1 181                                 | 2 309            | 6 962                  | 12 176                | 9 743            | 7 530           | 3 200            | 32 649                 | 39 611         |
| 1976                        | 3 071                 | 1 357                                 | 2 336            | 6764                   | 13 282                | 11 051           | 8 610           | 3 665            | 36 608                 | 43 372         |
| 1977                        | 2 948                 | 1 506                                 | 2 212            | 6 666                  | 14 999                | 12 671           | 9 846           | 4177             | 41 693                 | 48 359         |
| 1978                        | 3 887                 | 1 676                                 | 2 052            | 7 615                  | 17 035                | 14 641           | 11 286          | 4 900            | 47 862                 | 55 477         |
| 1978                        |                       |                                       |                  |                        |                       |                  |                 |                  |                        | -              |
| Feb.                        | 3 106                 | 1 468                                 | 2 478            | 7 052                  | 15 191                | 12 901           | 9 996           | 4 243            | 42 331                 | 49 383         |
| March                       | 2 922                 | 1 420                                 | 2 340            | 6 682                  | 15 350                | 13 058           | 10 107          | 4 363            | 42 878                 | 49 560         |
| April                       | 3 068                 | 1 414                                 | 2 415            | 6 897                  | 15 596                | 13 190           | 10 225          | 4 368            | 43 379                 | 50 276         |
| May                         | 3 550                 | 1 541                                 | 2 304            | 7 <b>3</b> 95          | 15 975                | 13 287           | 10 277          | 4 393            | 43 932                 | 51 327         |
| June                        | 3713                  | 1 517                                 | 2 359            | 7589                   | 16 210                | 13 523           | 10 458          | 4 485            | 44 676                 | 52 265         |
| July                        | 3 712                 | 1 594                                 | 2 352            | 7 658                  | 16 440                | 13 679           | 10 567          | 4 600            | 45 286                 | 52 944         |
| Aug.                        | 3 716                 | 1 718                                 | 2 237            | 7 671                  | 16 323                | 13 956           | 10796           | 4 681            | 45 756                 | 53 427         |
| Sept.                       | 3 475                 | 1 699                                 | 2 226            | 7 400                  | 16 328                | 14 008           | 10818           | 4 707            | 45 861                 | 53 261         |
| Oct.                        | 3 792                 | 1 756                                 | 2 106            | 7 654                  | 16 484                | 14 081           | 10 890          | 4 696            | 46 151                 | 53 805         |
| Nov.                        | 3 774                 | 1 793                                 | 2 039            | 7 606                  | 16 550                | 14 342           | 11 139          | 4 820            | 46 851                 | 54 457         |
| Dec.                        | 3 887                 | 1 676                                 | 2 052            | 7 615                  | 17 035                | 14 641           | 11 286          | 4 900            | 47 862                 | 55 477         |
| 1979                        |                       |                                       |                  |                        |                       |                  |                 |                  |                        |                |
| Jan.                        | 4 1 3 8               | 1 579                                 | 2 089            | 7 806                  | 16 951                | 14720            | 11 454          | 4 917            | 48 042                 | 55 848         |
| Feb.                        | 3 544                 | 1 629                                 | 2 081            | 7 254                  | 17 267                | 15 045           | 11 716          | 5 004            | 49 032                 | 56 286         |
| March                       | 3 717                 | 1 589                                 | 2 108            | 7 414                  | 17 521                | 15 231           | 11 803          | 5 085            | 49 640                 | 57 054         |
| April                       | 3 837                 | 1 670                                 | 1 995            | 7 502                  | 17 816                | 15 405           | 11 966          | 5 112            | 50 299                 | 57 801         |
| May                         | 4 244                 | 1 777                                 | 2 271            | 8 292                  | 17 692                | 15 584           | 12 140          | 5 140            | 50 556                 | 58 848         |