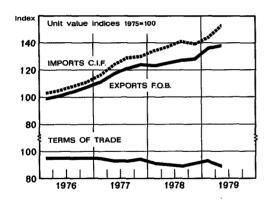

|                         |                 |          |
|         |                  |                     |                                   | 1979*      | 4.45    | 0.5             | 40-                     | 4.45            | •        |
| JanJune |                  |                     |                                   | JanMarch   | 140     | 90              | 137                     | 145             | 94       |
| 1978*   | 16 444           | 15 413              | +1 031                            | AprJune    | 154     | 94              | 139                     | 154             | 90       |
| 1979*   | 20 587           | 19 234              | +1 353                            |            |         |                 |                         |                 |          |





|               |                                | Ε        | xports, f.c       | b.                      |       |                         | lmg        | orts, c.i.f         | •                 |       |
|---------------|--------------------------------|----------|-------------------|-------------------------|-------|-------------------------|------------|---------------------|-------------------|-------|
| Period        | Agri-<br>cultural<br>and other | Wood     | Paper<br>industry | Metal, en-<br>gineering | Other | Raw<br>materials<br>and | Fuels and  | Finished            | d goods           | Other |
|               | primary<br>products            | products | products          | industry<br>products    | goods | producer<br>goods       | lubricants | Investment<br>goods | Cons