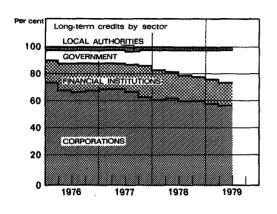

| 30 878                                   |
| Dec.                        | 2 978          | 1 850                | 956     | 5 784             | 27 716             | 5 612             | 1 885                | 231    | 35 444            | 29 660                                   |
| 1979*                       |                |                      |         |                   |                    |                   |                      |        |                   |                                          |
| March                       | 3 001          | 1 972                | 1 008   | 5 981             | 28 21 4            | 5 584             | 1 924                | 221    | 35 943            | 29 962                                   |

See explanations on page 22.





| s                  | hort-tern                                                          | n asse                   | ts                  | Sh                    | ort-term                                                           | liabi                    | lities              |                                             |                                 |                          |                                               |
|--------------------|--------------------------------------------------------------------|--------------------------|---------------------|-----------------------|--------------------------------------------------------------------|--------------------------|---------------------|---------------------------------------------|------------------------------