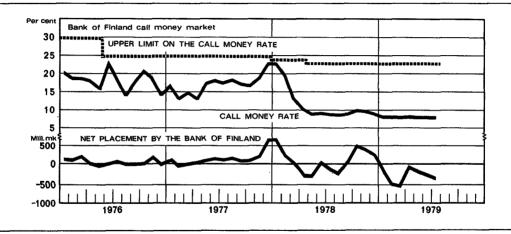

| Average<br>for period | Total central<br>bank debt<br>of the<br>commercial<br>banks,<br>mill. mk | Actual central<br>bank debt<br>of the<br>commercial<br>banks,<br>mill. mk | Credit quotas<br>of-the<br>commercial<br>banks at the<br>Bank of<br>Finland,<br>mill. mk | Cash<br>reserve<br>deposits<br>of the<br>deposit<br>banks <sup>3</sup><br>mill, mk | Cash<br>reserve<br>deposits<br>of the<br>commercial<br>banks <sup>3</sup><br>mill. mk | Bank of<br>Finland<br>placements<br>in the call<br>money market<br>mill. mk | Basic<br>discount<br>rate<br>% | Call<br>money<br>interest<br>rate<br>% | Average<br>cost of<br>total<br>central<br>bank debt<br>% | Average<br>lending<br>rate of the<br>commercial<br>banks <sup>1</sup><br>% |
|-----------------------|--------------------------------------------------------------------------|---------------------------------------------------------------------------|------------------------------------------------------------------------------------------|------------------------------------------------------------------------------------|---------------------------------------------------------------------------------------|-----------------------------------------------------------------------------|--------------------------------|----------------------------------------|----------------------------------------------------------|----------------------------------------------------------------------------|
|                       | 1                                                                        | 2                                                                         | 3                                                                                        | 4                                                                                  | 5                                                                                     | 6                                                                           | 7                              | 8                                      | 9                                                        | 10                                                                         |
| 1972                  | 809                                                                      | 798                                                                       | 1 224                                                                                    |                                                                                    |                                                                                       |                                                                             | 7.75                           |                                        | 7.75                                                     | 7.87                                                                       |
| 1973                  | 2 042                                                                    | 1 819                                                                     | 1 333                                                                                    |                                                                                    | -                                                                                     |                                                                             | 8.50_                          |                                        | 9.99                                                     | 8.65                                                                       |
| 1974                  | 3 204                                                                    | 2 840                                                                     | 2 494                                                                                    |                                                                                    |                                                                                       |                                                                             | 9.25                           |                                        | 10.57                                                    | 9.52                                                                       |
| 1975                  | 4 000                                                                    | 3 611                                                                     | 2 725                                                                                    |                                                                                    |                                                                                       | 239 <sup>2</sup>                                                            | 9.25                           | 26.80                                  | 2 12.10                                                  | 9.65                                                                       |
| 1976                  | 4 001                                                                    | 3 345                                                                     | 2 400                                                                                    |                                                                                    |                                                                                       | 79                                                                          | 9.25                           | 18.40                                  | 12.38                                                    | 9.69                                                                       |
| 1977                  | 3 914                                                                    | 3 094                                                                     | 1 967                                                                                    |                                                                                    |                                                                                       | 149                                                                         | 9.00                           | 17.20                                  | 11.82                                                    | 9.54                                                                       |
| 1978                  | 3 573                                                                    | 2 070                                                                     | 1 475                                                                                    |                                                                                    |                                                                                       | 90                                                                          | 7.58                           | 11.99                                  | 8.88                                                     | 8.22                                                                       |
| 1978                  |                                                                          |                                                                           |                                                                                          |                                                                                    |                                                                                       |                                                                             |                                |                                        |                                                          |                                                                            |
| Aug.                  | 2 552                                                                    | 1 260                                                                     | 1 400                                                                                    | _                                                                                  | _                                                                                     | <b>—271</b>                                                                 | 7.25                           | 8.97                                   | 7.61                                                     | 7.94                                                                       |
| Sept.                 | 2 373                                                                    | 1 253                                                                     | 1 000                                                                                    |                                                                                    |                                                                                       | 100                                                                         | 7.25                           | 9.18                                   | 7.90                                                     | 7.88                                                                       |
| Oct.                  | 2 961                                                                    | 1 754                                                                     | 1 000                                                                                    |                                                                                    |                                                                                       | 524                                                                         | 7.25                           | 10.04                                  | 8.59                                                     | 7.88                                                                       |
| Nov.                  | 3 105                                                                    | 1 573                                                                     | 1 000                                                                                    |                                                                                    |                                                                                       | 421                                                                         | 7.25                           | 9.85                                   | 8.31                                                     | 7,86                                                                       |
| Dec.                  | 3 134                                                                    | 1 397                                                                     | 1 000                                                                                    |                                                                                    |                                                                                       | 287                                                                         | 7.25                           | 9.29                                   | 7.94                                                     | 7.87                                                                       |
| 1979                  |                                                                          |                                                                           |                                                                                          |                                                                                    |                                                                                       |                                                                             |                                |                                        |                                                          |                                                                            |
| Jan.                  | 3 334                                                                    | 838                                                                       | 1 000                                                                                    |                                                                                    |                                                                                       | 243                                                                         | 7.25                           | 8.48                                   | 7.68                                                     | 7.83                                                                       |
| Feb.                  | 3 814                                                                    | 553                                                                       | 1 000                                                                                    |                                                                                    |                                                                                       | 509                                                                         | 7.25                           | 8.40                                   | 7.59                                                     | 7.83                                                                       |
| March                 | 3 138                                                                    | 455                                                                       | 1 000                                                                                    |                                                                                    |                                                                                       | <b>—</b> 588                                                                | 7.25                           | 8,29                                   | 7.53                                                     | 7.81                                                                       |
| April                 | 2 682                                                                    | 417                                                                       | 500                                                                                      |                                                                                    | _                                                                                     | -143                                                                        | 7.25                           | 8.42                                   | 7.76                                                     | 7.82                                                                       |
| May                   | 2 343                                                                    | 292                                                                       | 500                                                                                      | 4                                                                                  | 3                                                                                     | 226                                                                         | 7.25                           | 8.35                                   | 7.65                                                     | 7.83                                                                       |
| June                  | 1 499                                                                    | 200                                                                       | 500                                                                                      | 123                                                                                | 108                                                                                   | 308                                                                         | 7.25                           | 8.35                                   | 7.52                                                     |                                                                            |
| July                  | 1 257                                                                    | <del></del> 180                                                           | 200                                                                                      | 243                                                                                | 212                                                                                   | 388                                                                         | 7.25                           | 8.31                                   | 7.68                                                     |                                                                            |
| Aug.                  | 784                                                                      | <u></u> 208                                                               | 200                                                                                      | 490                                                                                | 427                                                                                   | <del>4</del> 07                                                             | 7.25                           | 8.36                                   |                                                          |                                                                            |