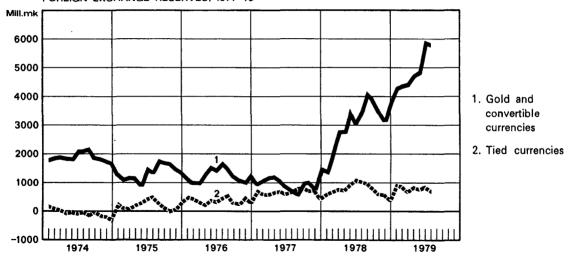

## BANK OF FINLAND'S CONVERTIBLE AND TIED FOREIGN EXCHANGE RESERVES, 1974-79

-2000

1974

1975

1977

1976

1978

1979