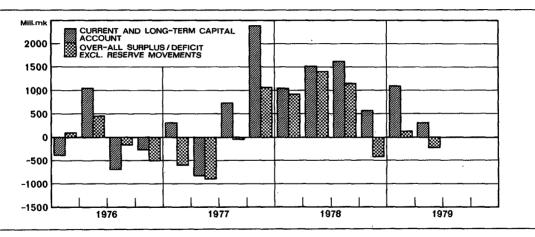

| <u> </u>                                |
| +2 202                               | <b>—</b> 1 626                              | <b>–</b> 7                       | + 91                                                        | + 660                           | +1 098                   | <del>-</del> 46                                      | <u> </u>                                             | <b>—</b> 786                                                     | + 127                                         | <u> </u>           | + 786                                   |

Assets: increase --, decrease +, Liabilities: increase +, decrease --.

Including Direct investment, net.
 Including Allocations of special drawing rights: 88 million in 1970, 85 million in 1971 and 85 million in 1972.



|                             |                | Long-ter             | m asset | s                 |                    | Long-             | term liabi           | lities |                   |                                          |
|-----------------------------|----------------|----------------------|---------|-------------------|--------------------|-------------------|----------------------|--------|-------------------|------------------------------------------|
| End of<br>year and<br>month | Export credits | Direct<br>investment | Other   | Total<br>(1 to 3) | Financial<br>Ioans | Import<br>credits | Direct<br>investment | Other  | Total<br>(5 to 8) | Net<br>long-term<br>liabilities<br>(9—4) |
| <del></del>                 | 1              | 2                    | 3       | 4