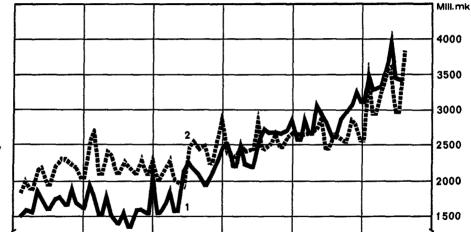

## HOUSEHOLDS' INCOME, PROPENSITY TO CONSUME AND PRIVATE CONSUMPTION EXPENDITURE, 1975—1978

the first quarter of the year grew at an annual rate of 8 per cent over the last quarter of 1978 in volume terms. The volume of retail sales.