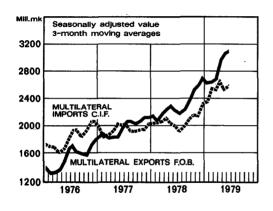

|          |                   |                         |       |                         |            |                     |                   |       |
| 1978*         | 519                            | 2 103    | 5 073             | 4 267                   | 4 482 | 9 531                   | 924        | 2 485               | 2 465             | 8     |
| 1979*         | 791                            | 2 752    | 6 201             | 4 950                   | 5 893 | 12 293                  | 1 086      | 2 768               | 3 067             | 20    |
|               |                                |          |                   |                         |       |                         |            |                     |                   |       |





|                               |       | Expor    | ts, f.o.b. |          | Imports, c.i.f. |          |       |          |  |
|-------------------------------|-------|----------|------------|----------|-----------------|----------|-------|----------|--|
|                               |       | Januar   | y—June     | •        |                 | January  | /June | •        |  |
| Area and country              |       | 1978*    |            | 1979*    | 1               | 978*     |       | 1979*    |  |
|                               | %     | Mill. mk | %          | Mill, mk | %               | Mill. mk | %     | Mill. mk |  |
| OECD countries in Europe      | 62.7  | 10 309   | 66.1       | 13 601   | 60.4            | 9 307    | 60.6  | 11 672   |  |
| Austria