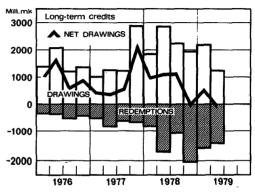

| 30 878                                   |
| Dec.                        | 2 978          | 1 850                | 956     | 5 784             | 27 716             | 5 612             | 1 885                | 231    | 35 444            | 29 660                                   |
| 1979*                       |                |                      |         |                   |                    |                   |                      |        |                   |                                          |
| March                       | 3 001          | 1 972                | 1 008   | 5 981             | 28 21 4            | 5 584             | 1 924                | 221    | 35 943            | 29 962                                   |

See explanations on page 22.





| s                  | hort-tern                                                          | n asse                   | ts                  | Sh                    | ort-term                                                           | liabi                    | lities              |                                             |                                 |                          |                                               |
|--------------------|--------------------------------------------------------------------|--------------------------|---------------------|-----------------------|--------------------------------------------------------------------|--------------------------|---------------------|---------------------------------------------|--------------------------------