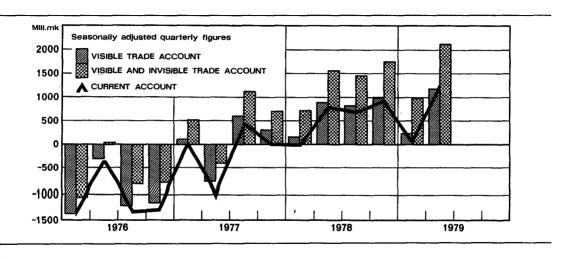

|
| OctDec.                                    | 10 394                  | 9 059                            | +1 335                           | + 483                            | 1                        | +293                         | +2 110                              | <b>—</b> 776                 | 34                           | +1 300                                            |
| 1979 <b>*</b><br>Jan.₌Marcl                | h 9 674                 | 9 069                            | + 605                            | + 481                            | <b>—</b> 105             | +315                         | +1 296                              | <b>—</b> 685                 | <b>—</b> 173                 | . + 438                                           |



| <b>5</b>                             | A                                           | Long-                            | Miscella-                                                   |                                 | Current                  | Short-<br>term                                       | Short-<br>term                                       | Miscella-<br>neous                                               | Over-all<br>surplus/                          | Reserve r          | novements                               |
|--------------------------------------|---------------------------------------------|----------------------------------|-------------------------------------------------------------|---------------------------------|--------------------------|---------------------