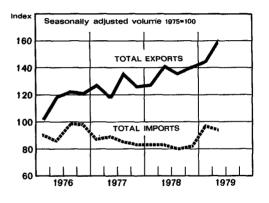

|                         |                 |          |
|         |                  |                     |                                   | 1979*      | 4.45    | 0.5             | 40-                     | 4.45            | •        |
| JanJune |                  |                     |                                   | JanMarch   | 140     | 90              | 137                     | 145             | 94       |
| 1978*   | 16 444           | 15 413              | +1 031                            | AprJune    | 154     | 94              | 139                     | 154             | 90       |
| 1979*   | 20 587           | 19 234              | +1 353                            |            |         |                 |                         |                 |          |





|               |                                | Ε        | xports, f.c       | b.                      |       |                         | lmg        | orts, c.i.f         | •                 |       |
|---------------|--------------------------------|----------|-------------------|-------------------------|-------|-------------------------|------------|---------------------|-------------------|-------|
| Period        | Agri-<br>cultural<br>and other | Wood     | Paper<br>industry | Metal, en-<br>gineering | Other | Raw<br>materials<br>and | Fuels and  | Finished            | d goods           | Other |
|               | primary<br>products            | products | products          | industry<br>products    | goods | producer<br>goods       | lubricants | Investment<br>goods | Consum