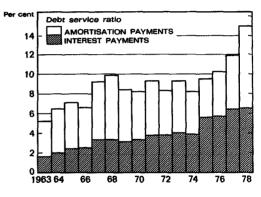

|                     |                       |                                                                    |                          |                     |                                             |                                 |                          |                                               |
| 7 804              | 4 072                                                              | 8 286                    | 20 162              | 1 611                 | 6 692                                                              | 7 316                    | 15 619              | <del>4</del> 543                            | 25 419                          | 1 969                    | 1 284                                         |

See explanations on page 22.





|        |       |                        | WI                     | nolesa                 | le prices                              | 1949 =                 | 100                                      |                                   |                                                | Bu    | ilding                           | osts                  |
|--------|-------|------------------------|------------------------|------------------------|----------------------------------------|------------------------|------------------------------------------|-----------------------------------|------------------------------------------------|-------|----------------------------------|-----------------------|
|        |       | Orig                   | gin                    | ·