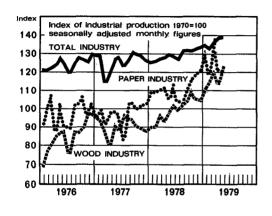

| 137               | 117              | 123           | 112               | 176                 | 125                                     | 148               | 138                                            |
| Мау    | 153   | 180                      | 149                        | 150               | 129              | 153           | 131               | 197                 | 141                                     | 173               | 138                                            |
| June   | 130   | 162                      | 124                        | 133               | 118              | 132           | 97                | 145                 | 140                                     | 152               | 140                                            |





| Period | Population<br>of working<br>age,<br>1 000<br>persons | Total<br>labour force,<br>1 000<br>persons | Employed,<br>1 000<br>persons | Un-<br>employed,<br>1 000<br>persons | Unemploy-<br>ment,<br>% of total<br>labour<br>force | Commercial<br>timber<br>fellings,<br>1 000 solid<br>cu. m | Retailers'<br>sales<br>volume<br>index<br>1972 = 100 | Whole-<br>salers'<br>volume<br>index<br>1972 = 100 |
|--------|------------------------------------------------------|--------------------------------------------|-------------------------------|--------------------------------------|-----------------------------------------------------|-----------------------------------------------------------|------------------------------------------------------|------------------------------------------