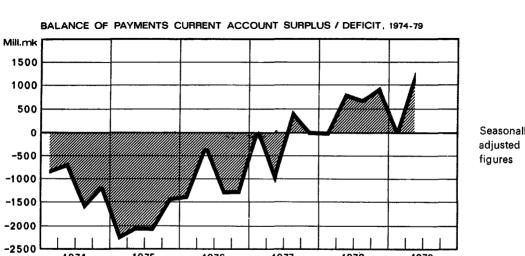

# BANK OF FINLAND

Monthly Bulletin

Private consumption

Foreign exchange strategies of Finnish companies

The Bank of Finland investment inquiry of June 1979

SEPTEMBER 1979 Vol. 53 No. 9

## BANK OF FINLAND'S CONVERTIBLE AND TIED FOREIGN EXCHANGE RESERVES, 1974-79

-2000

1974

1975





1977

1976

1978

1979



Seasonally adjusted quarterly

## PRIVATE CONSUMPTION1)

The large fluctuations in the Finnish economy during the 1970s have also been reflected in unusually sharp variations in the growth rate of consumption. During the upswing from 1972 to 1974, the volume of private consumption grew at an average annual rate of 5.5 per cent. In 1975 the rate was reduced to some 3 per cent, which still clearly exceeded that of total output. Following the tightening of monetary and fiscal policies in 1975 in response to a deterioration in the external balance, the volume of private consumption increased by only one per cent in 1976 and decreased by more than one per cent in 1977. The downward adjustment in the savings rate prevented the sharp fall in disposable income from being totally reflected in con