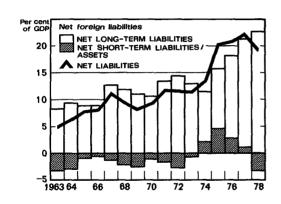

|                     |                       |                                                                    |                          |                     |                                             |                                 |                          |                                               |
| 7 804              | 4 072                                                              | 8 286                    | 20 162              | 1 611                 | 6 692                                                              | 7 316                    | 15 619              | <del>4</del> 543                            | 25 419                          | 1 969                    | 1 284                                         |

See explanations on page 22.





|        |       |                        | WI                     | nolesa                 | le prices                              | 1949 =                 | 100                                      |                                   |                                                | Bu    | ilding                           | osts                  |
|--------|-------|------------------------|------------------------|------------------------|----------------------------------------|------------------------|------------------------------------------|-----------------------------------|------------------------------------------------|-------|----------------------------------|-----------------------|
|        |       | Orig                   | gin                    | ·