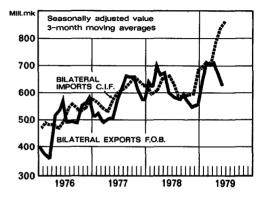

|          |                   |                         |       |                         |            |                     |                   |       |
| 1978*         | 519                            | 2 103    | 5 073             | 4 267                   | 4 482 | 9 531                   | 924        | 2 485               | 2 465             | 8     |
| 1979*         | 791                            | 2 752    | 6 201             | 4 950                   | 5 893 | 12 293                  | 1 086      | 2 768               | 3 067             | 20    |
|               |                                |          |                   |                         |       |                         |            |                     |                   |       |





|                               |       | Expor    | ts, f.o.b. |          | Imports, c.i.f. |          |       |          |  |
|-------------------------------|-------|----------|------------|----------|-----------------|----------|-------|----------|--|
|                               |       | Januar   | y—June     | •        |                 | January  | /June | •        |  |
| Area and country              |       | 1978*    |            | 1979*    | 1               | 978*     |       | 1979*    |  |
|                               | %     | Mill. mk | %          | Mill, mk | %               | Mill. mk | %     | Mill. mk |  |
| OECD countries in Europe      | 62.7  | 10 309   | 66.1       | 13 601   | 60.4            | 9 307    | 60.6  | 11 672   |  |
| Austria