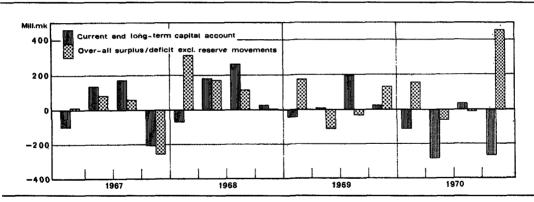

### TRADE BALANCE

Commodity imports in 1970 totalled 11 077 million marks and commodity exports 9 687 million marks. Thus there was a deficit of 1 390 million marks in the balance of trade. As there was only a small deficit of 160 million marks in the balance of trade a year earlier the development in 1970 signified a worsening in the external position of Finland.