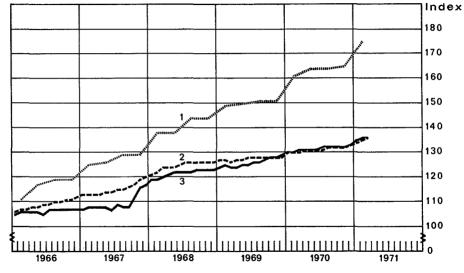

### BACKGROUND

In spite of the economic recession in the United States and the slackening of the growth rate in Western industrialized countries the value of world trade still continued to expand strongly in 1970. The growth figure, however, was affected by accelerated inflation. The rate of growth, which had been 14 per cent in 1969, was, according to preliminary calculations, slightly more than 13 per cent in 1970. The international economic upswing, which began to show some indications of weakening in 1969, developed into a clear down-swing in 1970. The volume of industrial output in the OECD countries weighted by the share of Finnish exports to them grew by only slightly over 3 per cent in 1970 as against 10 per cent in the previous year. There were no serious disturbances in the international foreign exchange and capital markets in 1970. However, some friction was caused by inflation which prevailed in most of the industrialized countries in the West. The fall in short-term interest rates which had begun on the Euromarket towards the end of 1969 continued in 1970.

### **EXPORTS**

As a result of the deterioration in the international cyclical situation and the shortage of capacity in the Finnish export industries the growth rate of the value of commodity exports slowed down to 16 per cent in 1970 from 21 per cent in the preceding year. Inflation in the countries to which Finland exports was reflected in export prices. According to preliminary calculations the rise in prices was 11 per cent, which means that the volume of exports grew by no more than approximately 5 per cent. The export prices of metal industry products especially increased very rapidly. In line with