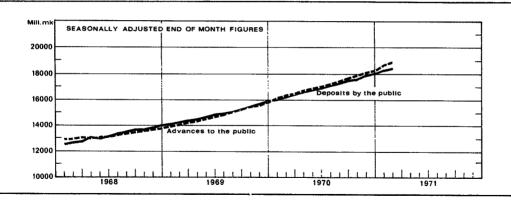

|                             |       |                   | Domestic   | banks                         |                                  | Other                    |                    |          |             |                                 |                         |
|-----------------------------|-------|-------------------|------------|-------------------------------|----------------------------------|--------------------------|--------------------|----------|-------------|---------------------------------|-------------------------|
| End of<br>year and<br>month | Dis-  | Redis-<br>counted | Cheque     |                               | bilities,<br>accounts            | Net claims<br>on the     | Inland<br>bills in | Other    | Liabilities | Net claims<br>on the rest<br>of | Notes in<br>circulation |
|                             | bills | bills             | accounts 1 | Private<br>banks <sup>2</sup> | Post Office<br>Bank <sup>2</sup> | banks<br>(1+2+3—4<br>—5) | Finnish<br>marks   | advances |             | economy<br>(7+8—9)              |                         |
|                             | 1     | 2                 | 3          | 4                             | 5                                | 6                        | 7                  | 8        | 9           | 10                              | 11                      |
| 1964                        |       | 448               |            | 16                            | 50                               | 382                      | 78                 | 92       | 2           | 168                             | 1 003                   |
| 1965                        |       | 641               |            | 12                            | 8                                | 621                      | 76                 | 72       | 32          | 116                             | 1 029                   |
| 1966                        |       | 915               | ****       | 14                            | 17                               | 884                      | 180                | 85       | 72          | 193                             | 1 106                   |
| 1967                        | _     | 868               |            | 155                           | 35                               | 678                      | 197                | 383      | 56          | 524                             | 1 052                   |
| 1968                        |       | 618               | 107        | 163                           | 16                               | 546                      | 186                | 195      | 43          | 338                             | 1 160                   |
| 1969                        |       | 550               | 87         | 93                            | 12                               | 532                      | 192                | 269      | 25          | 436                             | 1 298                   |
| 1970                        | 827   | 9                 | 3          | 1                             | 4                                | 834                      | 137                | 246      | 528         | <b>—145</b>                     | 1 344                   |
| 1970                        |       |                   |            |                               |                                  |                          |                    |          |             |                                 |                         |
| March                       | 585   | 4                 | 98         | 41                            | 50                               | 596                      | 167                | 192      | 450         | <b>—</b> 91                     | 1 <b>1</b> 90           |
| April                       | 553   | 7                 | 58         | 41                            | 15                               | 562                      | 157                | 179      | 437         | <b>—101</b>                     | 1 205                   |
| May                         | 531   | 8                 | 44         | 41                            | 8                                | 534                      | 151                | 176      | 466         | 139                             | 1 258                   |
| June                        | 590   | 7                 | 40         | 42                            | 5                                | 590                      | 151                | 168      | 549         | -230                            | 1 265                   |
| July                        | 683   | 4                 | 17         | 47                            | 6                                | 651                      | 163                | 169      | 579         | 247                             | 1 226                   |
| Aug.                        | 664   | 12                | 28         |                               | 1                                | 703                      | 162                | 161      | 553         | 230                             | 1 238                   |
| Sept.                       | 687   | 8                 | 23         | _                             | 3                                | 715                      | 147                | 162      | 551         | <b>—242</b>                     | 1 226                   |
| Oct.                        | 737   | 8                 | 13         | -                             | 3                                | 755                      | 150                | 156      | 663         | 357                             | 1 263                   |
| Nov.                        | 818   | 8                 | 46         |                               | 45                               | 827                      | 134                | 161      | 674         | 379                             | 1 279                   |
| Dec.                        | 827   | 9                 | 3          | 1                             | 4                                | 834                      | 137                | 246      | 528         | <u>—145</u>                     | 1 344                   |
| 1971                        |       |                   |            |                               |                                  |                          |                    |          |             |                                 |                         |
| Jan.                        | 731   | 2                 | 3          |                               | . 3                              | 733                      | 123                | 248      | 668         | 297                             | 1 255                   |
| Feb.                        | 848   | 7                 | 1          |                               | - 2                              | 854                      | 101                | 224      | 720         | 395                             | 1 280                   |
| March                       | 785   | 1                 | 6          |                               | . 18                             | 774                      | 95                 | 203      | 732         | 434                             | 1 204                   |
| April                       | 856   | 1                 | 7          |                               | - 0                              | 864                      | 93                 | 155      | 662         | -414                            | 1 259                   |
|                             |       |                   |            |                               |                                  |                          |                    |          |             |                                 |                         |

Clearing account; also Bucharest.
 Berlin, Budapest, Sofia.

|                                | Sig                   | ht depos                | its              |            |         | Term    | deposits       |        |              |                  |  |
|--------------------------------|-----------------------|-------------------------|------------------|------------|---------|---------|----------------|--------|--------------|------------------|--|
| End of<br>year<br>and<br>month | Cheque                | accounts                | Postal           | Commer-    | Savings | Co-op.  | Post           | Co-op. | All credit   | Total<br>(2+3+9) |  |
|                                | Commer-<br>cial banks | All credit institutions | giro<br>accounts | cial banks | banks   | banks   | Office<br>Bank | stores | institutions |                  |  |
|                                | 1                     | 2                       | 3                | 4          | 5       | 6       | 7              | 8      | 9            | 10               |  |
| 1963                           | 729.1                 | 876.0                   | 250.3            | 2 451.6    | 2 336.6 | 1 437.5 | 648.5          | 310.7  | 7 185.0      | 8 311.3          |  |
| 1964                           | 697.2                 | 855.4                   | 296.5            | 2 834.0    | 2 614.7 | 1 664.1 | 713.8          | 331.4  | 8 158.2      | 9 310.1          |  |
| 1965                           | 676.9                 | 843.7                   | 309.4            | 3 182.6    | 2 954.4 | 1 931.0 | 773.2          | 357.2  | 9 198.6      | 10 351.7         |  |
| 1966                           | 639.8                 | 849.4                   | 318.0            | 3 660.9    | 3 329.9 | 2 202.1 | 863.6          | 380.7  | 10 437.3     | 11 604.7         |  |
| 1967                           | 661.5                 | 834.0                   | 340.9            | 4 103.1    | 3 644.6 | 2 417.3 | 941.2          | 431.3  | 11 537.9     | 12 712.8         |  |
| 1968                           | 856.2                 | 1 087.6                 | 428.4            | 4 597.8    | 3 966.4 | 2 683.1 | 1 027.2        | 465.0  | 12 739.8     | 14 255.8         |  |
| 1969                           | 1 057.4               | 1 373.9                 | 520.8            | 5 236.3    | 4 333.1 | 3 021.6 | 1 116.0        | 521.6  | 14 228.7     | 16 123.4         |  |
| 1970*                          | 1 142.7               | 1 505.8                 | 603.3            | 6 098.7    | 4 851.6 | 3 458.6 | 1 287.6        | 574 2  | 16 270.7     | 18 379.8         |  |
| 1970*                          |                       |                         |                  |            |         |         |                |        |              |                  |  |
| March                          | 1 098.3               | 1 371.4                 | 542.4            | 5 416.5    | 4 475.8 | 3 159.0 | 1 172.9        | 541.6  | 14 765.8     | 16 679.6         |  |
| April                          | 1 133.1               | 1 390.8                 | 572.7            | 5 489.3    | 4 502.0 | 3 193.2 | 1 188.0        | 544.0  | 14 916.5     | 16 880.0         |  |
| May                            | 1 074.0               | 1 344.3                 | 563.8            | 5 562.7    | 4 540.9 | 3 219.0 | 1 188.3        | 545.3  | 15 056.2     | 16 964.3         |  |
| June                           | 1 110.4               | 1 376.7                 | 555.2            | 5 591.5    | 4 522.5 | 3 186.6 | 1 186.6        | 540.5  | 15 027.6     | 16 959.5         |  |
| July                           | 1 067.9               | 1 345.3                 | 529.3            | 5 605.5    | 4 540.7 | 3 202.4 | 1 192.7        | 540.0  | 15 081.3     | 16 955.9         |  |
| Aug.                           | 1 001.4               | 1 291.1                 | 554.9            | 5 641.9    | 4 584.3 | 3 240.4 | 1 198.4        | 539.2  | 15 204.2     | 17 050.2         |  |
| Sept.                          | 1 094.7               | 1 409.7                 | 522.6            | 5 691.9    | 4 632.3 | 3 288.6 | 1 210.9        | 553.1  | 15 376.8     | 17 309.1         |  |
| Oct.                           | 1 047.8               | 1 351.0                 | 499.2            | 5 714.9    | 4 656.9 | 3 319.3 | 1 221.3        | 557.6  | 15 470.0     | 17 320.2         |  |
| Nov.                           | 1 101.0               | 1 396.0                 | 554.3            | 5 777.4    | 4 703.7 | 3 372,4 | 1 230.5        | 559.2  | 15 643.2     | 17 593.5         |  |
| Dec.                           | 1 142.7               | 1 505.8                 | 603.3            | 6 098.7    | 4 851.6 | 3 458.6 | 1 287.6        | 574.2  | 16 270.7     | 18 379.8         |  |
| 1971*                          |                       |                         |                  |            |         |         |                |        |              |                  |  |
| Jan.                           | 1 132.8               | 1 437.1                 | 656.8            | 6 139.7    | 4 903.3 | 3 514.1 | 1 309.2        | 580.7  | 16 447.0     | 18 540.9         |  |
| Feb.                           | 1 060.3               | 1 356.5                 | 704.4            | 6 205.8    | 4 964.7 | 3 585.4 | 1 329.3        | 591.1  | 16 676.3     | 18 737.2         |  |
| March                          | 1 152.7               | 1 465.9                 | 603.1            | 6 188.8    | 4 979.8 | 3 591.7 | 1 340.9        | 593.5  | 16 694.7     | 18 763.7         |  |
|                                |                       |                         |                  |            |         |         |                |        |              |                  |  |