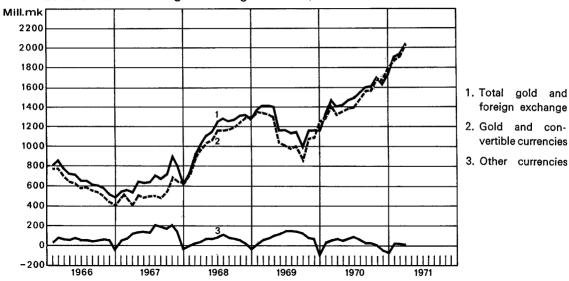

### Bank of Finland foreign exchange reserve, 1966-1971

1. Net claims on the

Balance of payments current account surplus/deficit, 1965-1970

Seasonally adjusted quarterly figures

|                             |                                 | Gold                                                          | and forei                              | gn acco                    | unts                            |                                     | Treasury                 |                                   |                                              |  |  |
|-----------------------------|---------------------------------|---------------------------------------------------------------|----------------------------------------|----------------------------|---------------------------------|-------------------------------------|--------------------------|-----------------------------------|----------------------------------------------|--|--|
| End of<br>year and<br>month | Gold and<br>foreign<br>exchange | Liabilities<br>on foreign<br>exchange<br>and mark<br>accounts | Foreign<br>exchange<br>reserve<br>(12) | Other<br>foreign<br>assets | Other<br>foreign<br>liabilities | Net<br>foreign<br>assets<br>(3+4—5) | Claims<br>on<br>Treasury | Liabilities,<br>Cheque<br>account | Net<br>claims<br>on the<br>Treasury<br>(7—8) |  |  |
|                             | 1                               | 2                                                             | 3                                      | 4                          | 5                               | 6                                   | 7                        | 8                                 | 9                                            |  |  |
| 1964                        | 974                             | 85                                                            | 889                                    | 76                         | 83                              | 882                                 | 9                        | 5                                 | 4                                            |  |  |
| 1965                        | 861                             | 45                                                            | 816                                    | 84                         | 57                              | 843                                 | 1                        | 1                                 | 2                                            |  |  |
| 1966                        | 556                             | 61                                                            | 495                                    | 81                         | 101                             | 475                                 | 10                       | 40                                | — 30                                         |  |  |
| 1967                        | 701                             | 75                                                            | 626                                    | 98                         | 354                             | 370                                 | <del>- 7</del>           | 4                                 | — 11                                         |  |  |
| 1968                        | 1 353                           | 62                                                            | 1 291                                  | 125                        | 34                              | 1 382                               | 354                      | 3                                 | 357                                          |  |  |
| 1969                        | 1 268                           | 92                                                            | 1 176                                  | 517                        | 360                             | 1 333                               | 196                      | 4                                 | -200                                         |  |  |
| 1970                        | 1 844                           | 106                                                           | 1 738                                  | 639                        | 518                             | 1 859                               | —118                     | 2                                 | 120                                          |  |  |
| 1970                        |                                 |                                                               |                                        |                            |                                 |                                     |                          |                                   |                                              |  |  |
| M arch                      | 1 469                           | 54                                                            | 1 415                                  | 524                        | 359                             | 1 580                               | —175                     | 12                                | 187                                          |  |  |
| April                       | 1 485                           | 58                                                            | 1 427                                  | 546                        | 356                             | 1 617                               | <u>—</u> 170             | 7                                 | 177                                          |  |  |
| May                         | 1 537                           | 50                                                            | 1 477                                  | 539                        | 356                             | 1 660                               | 167                      | 1                                 | 168                                          |  |  |
| June                        | 1 586                           | 85                                                            | 1 501                                  | 515                        | 352                             | 1 664                               | 163                      | 1                                 | —164                                         |  |  |
| July                        | 1 642                           | 83                                                            | 1 559                                  | 451                        | 331                             | 1 679                               | 160                      | 2                                 | —162                                         |  |  |
| Aug.                        | 1 685                           | 78                                                            | 1 607                                  | 440                        | 331                             | 1 716                               | —149                     | 1                                 | —150                                         |  |  |
| Sept.                       | 1 696                           | 78                                                            | 1 618                                  | 448                        | 336                             | 1 730                               | 147                      | 3                                 | 150                                          |  |  |
| Oct.                        | 1 788                           | 74                                                            | 1 714                                  | 431                        | 326                             | 1 819                               | 141                      | 70                                | <u>—21</u>                                   |  |  |
| Nov.                        | 1 737                           | 85                                                            | 1 652                                  | 436                        | 326                             | 1 762                               | 137                      | 62                                | —199                                         |  |  |
| Dec.                        | 1 844                           | 106                                                           | 1 738                                  | 639                        | 518                             | 1 859                               | _118                     | 2                                 | —120                                         |  |  |
| 1971                        |                                 |                                                               |                                        |                            |                                 |                                     |                          |                                   |                                              |  |  |
| Jan.                        | 1 992                           | 76                                                            | 1 916                                  | 635                        | 518                             | 2 033                               | <b>—</b> 118             | 2                                 | 120                                          |  |  |
| Feb.                        | 2 024                           | 77                                                            | 1 947                                  | 631                        | 518                             | 2 060                               | <u>—</u> 115             | 3                                 | 118                                          |  |  |
| March                       | 2 1 3 7                         | 86                                                            | 2 051                                  | 642                        | 518                             | 2 175                               | <b>—1</b> 15             | 14                                | -129                                         |  |  |
| April                       | 2 010                           | 87                                                            | 1 923                                  | 647                        | 526                             | 2 044                               | <u>—115</u>              | 2                                 | <u>—11</u>                                   |  |  |

### FOREIGN EXCHANGE SITUATION

Mill. mk

|                        | Net hold           | Net holdings, Dec. 31, 1970 |            |                    | ngs, March   | Change |             |           |
|------------------------|--------------------|-----------------------------|------------|--------------------|--------------|--------|-------------|-----------|
|                        | Bank of<br>Finland | Other                       | Total      | Bank of<br>Finland | Other        | Total  | March       | Jan.—Mar. |
| Gold                   | 121                |                             | 121        | 121                |              | 121    |             |           |
| Special drawing rights | 98                 |                             | 98         | 183                | <del>_</del> | 183    |             | + 85      |
| IMF gold tranche       | 280                |                             | 280        | 280                |              | 280    |             |           |
| Convertible currencies | 1 302              | 103                         | 1 199      | 1 449              | <b>—</b> 79  | 1 370  | +25         | +171      |
| Other currencies       | 63                 | 8                           | <b>—71</b> | 19                 | <b>—</b> 4   | 15     | <b>—</b> 14 | + 86      |
| Total                  | 1 738              | <u>-111</u>                 | 1 627      | 2 052              | 83           | 1 969  | +11         | +342      |