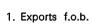

### FINI AND'S FOREIGN TRADE IN 1970

### **EXPORTS**

As a result of the deterioration in the international cyclical situation and the shortage of capacity in the Finnish export industries the growth rate of the value of commodity exports slowed down to 16 per cent in 1970 from 21 per cent in the preceding year. Inflation in the countries to which Finland exports was reflected in export prices. According to preliminary calculations the rise in prices was 11 per cent, which means that the volume of exports grew by no more than approximately 5 per cent. The export prices of metal industry products especially increased very rapidly. In line with

### TRADE BALANCE

Commodity imports in 1970 totalled 11 077 million marks and commodity exports 9 687 million marks. Thus there was a deficit of 1 390 million marks in the balance of trade. As there was only a small deficit of 160 million marks in the balance of trade a year earlier the development in 1970 signified a worsening in the external position of Finland.