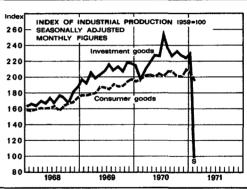

The limited possibilities for domestic production to meet the vigorously expanding demand that together with the accumulation of stocks accounted for more than a 30 per cent increase in the value of the imports of raw materials and producer goods. The rise in the import prices of these products was 11 per cent. As a result of strong investment activity the volume of investment goods imports also grew more rapidly than the volume of total commodity imports. Considerable price increases partly accounted for the rise in the value of the imports of fuels and lubricants. The importation of the so-called non-productive commodities, i.e. consumer goods and passenger cars, expanded somewhat more slowly than productive imports as measures were taken to check the former. The break-down of commodity imports by commodity groups did not deviate considerably from the corresponding breakdown in the 1960's