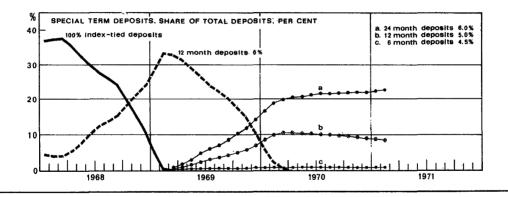

Jan.                           | 1 132.8               | 1 437.1                 | 656.8            | 6 139.7    | 4 903.3 | 3 514.1 | 1 309.2        | 580.7  | 16 447.0     | 18 540.9         |  |
| Feb.                           | 1 060.3               | 1 356.5                 | 704.4            | 6 205.8    | 4 964.7 | 3 585.4 | 1 329.3        | 591.1  | 16 676.3     | 18 737.2         |  |
| March                          | 1 152.7               | 1 465.9                 | 603.1            | 6 188.8    | 4 979.8 | 3 591.7 | 1 340.9        | 593.5  | 16 694.7     | 18 763.7         |  |
|                                |                       |                         |                  |            |         |         |                |        |              |                  |  |



|                       | Advan                                                                                                      | ces gran                                                                                                                                                                                                                                                                                                               | ted by