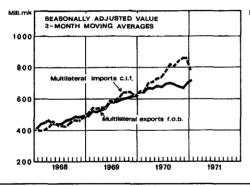

### **EXPORTS**

As a result of the deterioration in the international cyclical situation and the shortage of capacity in the Finnish export industries the growth rate of the value of commodity exports slowed down to 16 per cent in 1970 from 21 per cent in the preceding year. Inflation in the countries to which Finland exports was reflected in export prices. According to preliminary calculations the rise in prices was 11 per cent, which means that the volume of exports grew by no more than approximately 5 per cent. The export prices of metal industry products especially increased very rapidly. In line with

### **IMPORTS**

The value of commodity imports grew by almost twice as much as that of commodity exports in 1970, i.e. by slightly more than 30 per cent. This was attributable to the economic upswing in Finland that had already lasted for about two years. However, this began to level off towards the end of 1970. In addition, the

### TRADE BALANCE

Commodity imports in 1970 totalled 11 077 million marks and commodity exports 9 687 million marks. Thus there was a deficit of 1 390 million marks in the balance of trade. As there was only a small deficit of 160 million marks in the balance of trade a year earlier the development in 1970 signified a worsening in the external position of Finland.