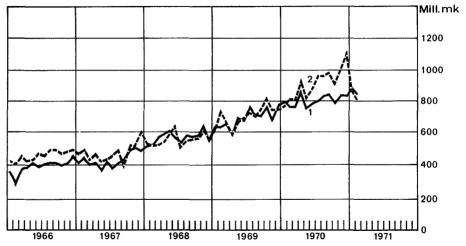

### **EXPORTS**

As a result of the deterioration in the international cyclical situation and the shortage of capacity in the Finnish export industries the growth rate of the value of commodity exports slowed down to 16 per cent in 1970 from 21 per cent in the preceding year. Inflation in the countries to which Finland exports was reflected in export prices. According to preliminary calculations the rise in prices was 11 per cent, which means that the volume of exports grew by no more than approximately 5 per cent. The export prices of metal industry products especially increased very rapidly. In line with

past experience, the products of the metal and engineering industries and other industrial products (primarily the products of the clothing, footwear, furniture and chemical industries) formed the most expansive components of exports. The increase in the value of metal and engineering industry exports was 21 per cent and that of other industrial products 24 per cent. As the increase in value in the exports of forestry, wood industry and paper industry products was only 12 per cent, the share of products based on wood in total exports declined by slightly more than 2 percentage units to approximately 56 per cent.

The regional structure of Finnish exports developed in 1970 along the same lines as in the preceding years. The share of the EFTA countries in Finnish exports increased whereas that of the EEC countries remained roughly unchanged. On the other hand, the relative share of the Eastern Bloc countries in Finland's exports declined, primarily because of the slow growth of exports to the Soviet Union. This is not unusual, as growth of trade tends to be slow during the last year of each five-year agreement period and 1970 was such a year. The most important export countries in order of importance were England, Sweden, the Soviet Union and West-Germany.