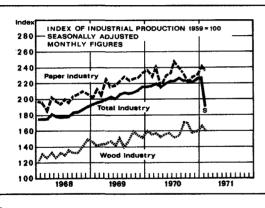

past experience, the products of the metal and engineering industries and other industrial products (primarily the products of the clothing, footwear, furniture and chemical industries) formed the most expansive components of exports. The increase in the value of metal and engineering industry exports was 21 per cent and that of other industrial products 24 per cent. As the increase in value in the exports of forestry, wood industry and paper industry products was only 12 per cent, the share of products based on wood in total exports declined by slightly more than 2 percentage units to approximately 56 per cent.