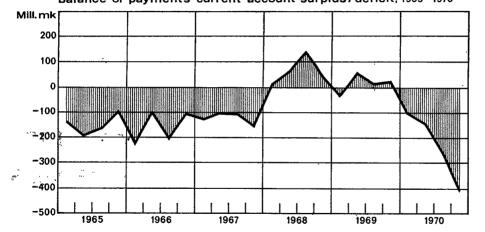

### Bank of Finland foreign exchange reserve, 1966-1971

1. Net claims on the

Balance of payments current account surplus/deficit, 1965-1970

Seasonally adjusted quarterly figures

### TRADE BALANCE

Commodity imports in 1970 totalled 11 077 million marks and commodity exports 9 687 million marks. Thus there was a deficit of 1 390 million marks in the balance of trade. As there was only a small deficit of 160 million marks in the balance of trade a year earlier the development in 1970 signified a worsening in the external position of Finland.