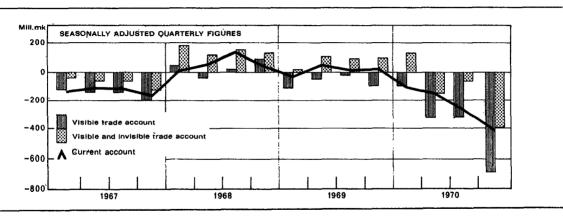

### TRADE BALANCE

Commodity imports in 1970 totalled 11 077 million marks and commodity exports 9 687 million marks. Thus there was a deficit of 1 390 million marks in the balance of trade. As there was only a small deficit of 160 million marks in the balance of trade a year earlier the development in 1970 signified a worsening in the external position of Finland.