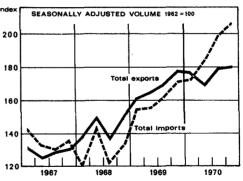

### **EXPORTS**

As a result of the deterioration in the international cyclical situation and the shortage of capacity in the Finnish export industries the growth rate of the value of commodity exports slowed down to 16 per cent in 1970 from 21 per cent in the preceding year. Inflation in the countries to which Finland exports was reflected in export prices. According to preliminary calculations the rise in prices was 11 per cent, which means that the volume of exports grew by no more than approximately 5 per cent. The export prices of metal industry products especially increased very rapidly. In line with

### **IMPORTS**

The value of commodity imports grew by almost twice as much as that of commodity exports in 1970, i.e. by slightly more than 30 per cent. This was attributable to the economic upswing in Finland that had already lasted for about two years. However, this began to level off towards the end of 1970. In addition, the

value of imports was increased because of record increases in import prices and weaknesses in the structure of domestic production. The preliminary figures suggest a 19 per cent volume increase and a price increase of as much as 11 per cent in imports.