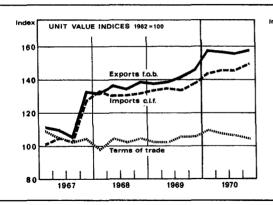

### **EXPORTS**

As a result of the deterioration in the international cyclical situation and the shortage of capacity in the Finnish export industries the growth rate of the value of commodity exports slowed down to 16 per cent in 1970 from 21 per cent in the preceding year. Inflation in the countries to which Finland exports was reflected in export prices. According to preliminary calculations the rise in prices was 11 per cent, which means that the volume of exports grew by no more than approximately 5 per cent. The export prices of metal industry products especially increased very rapidly. In line with

value of imports was increased because of record increases in import prices and weaknesses in the structure of domestic production. The preliminary figures suggest a 19 per cent volume increase and a price increase of as much as 11 per cent in imports.