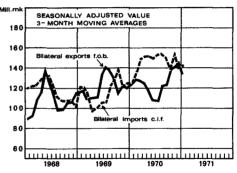

The regional structure of Finnish exports developed in 1970 along the same lines as in the preceding years. The share of the EFTA countries in Finnish exports increased whereas that of the EEC countries remained roughly unchanged. On the other hand, the relative share of the Eastern Bloc countries in Finland's exports declined, primarily because of the slow growth of exports to the Soviet Union. This is not unusual, as growth of trade tends to be slow during the last year of each five-year agreement period and 1970 was such a year. The most important export countries in order of importance were England, Sweden, the Soviet Union and West-Germany.

The trend that had begun in the middle of the 1960's as regards the regional distribution of commodity imports, continued in 1970: the share of the EFTA countries increased slightly whereas that of the EEC countries and the Eastern Bloc declined. Finland's most significant import countries in 1970 were West-Germany, Sweden, England and the Soviet Union.