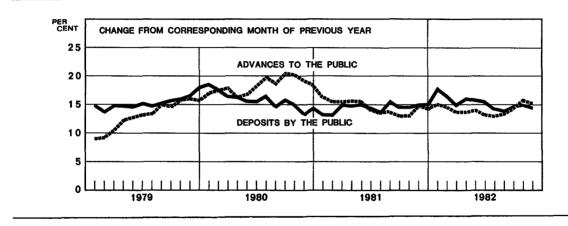

4           | 22 611          | 11 887           | 89 645                                      | 3 881             | 10118                                         | 103 644                       | 18 958 | 102 482            |
| Oct.                        | 46 174              | 25 069           | 22 964          | 12 295           | 91 156                                      | 3 81 3            | 11 533                                        | 106 502                       | 19 091 | 103 523            |
| Nov.                        | 47 033              | 25 408           | 23 252          | 12 485           | 92 269                                      | 3 927             | 11 982                                        | 108 178                       | 18 982 | 103 579            |



## STATE FINANCES

| STATE FINANCES                   |                |                |                            |            |         |         |  |
|----------------------------------|----------------|----------------|----------------------------|------------|---------|---------|--|
| Revenue                          | JanN           |                | Expenditure                |            | Jan     |         |  |
|                                  | 1981           | 1982           |                            |            | 1981    | 1982    |  |
| Income and wealth tax (net)      | 16 134         | <u>16 307</u>  | Wages, salaries, pension   | s etc.     | 8 353   | 9 654   |  |
| Gross receipts                   | 37 218         | <u>39 051</u>  | Repair and maintenance     |