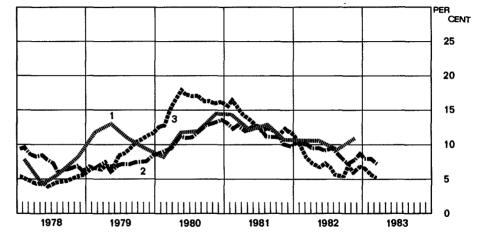

## DEVELOPMENTS IN THE PREVIOUS AGREEMENT PERIOD

The comprehensive incomes policy agreement concluded between labour market and industrial organizations in March, 1981, on the basis of a proposal submitted by the government-appointed incomes policy mediator, involved average wage and salary increases totalling 13 per cent over a two-year period.<sup>1</sup> In addition, the settlement included an index clause, by virtue of which earnings rose by slightly less than one per cent. However. collective agreements at the industry level provided for higher pay increases than the general settlement. In the public sector and some branches of the private sector, additional rises were effected on the basis of earlier agreements. Wage drift amounted to 5 per cent during the agreement period. Indeed, by the final guarter of 1982 the earnings index had risen by 23 per cent compared with the corresponding guarter of 1980. Furthermore, the comprehensive agreement included an earnings guarantee clause providing for special compensation at the end of the 2-year period in branches where wage drift had been less than average.

With the prolongation of the recession, it became clear that the level of pay settlements incorporated in the comprehensive agreement was too high. Admittedly, the rate of inflation was curbed, but price competitiveness continued to deteriorate. Though the devaluations of the mark in October 1982 improved competitiveness, at the same time the slowdown in inflation was brought to a halt. A prime economic policy goal is to secure the competitiveness of Finnish industry. To this end, the Bank of Finland lowered interest rates in June 1982 while the Government endeavoured to create an environment conducive to moderate incomes policy in 1983 through the customary means of inflation-adjustment of personal income and wealth taxes and limitation of increases in public charges. In connection with the autumn devaluations, a package of measures was approved with a view to reducing the rise in corporate costs and improving the purchasing power of households. However, to finance these measures, the sales tax rate will be raised as from the beginning of June 1983

Finland is currently experiencing its third consecutive year of recession. Hence, capacity utilization and productivity growth are likely to remain low this year. Against this background, the pay increases envisaged under the new agreements are large.

The carry-over from 1982 — the level of earnings at the end of the year as compared with average earnings for the year as a whole was quite substantial. It alone will raise average earnings by 4 per cent this year. Even if wage drift proves minimal, average earnings this year are expected to increase by almost as much as in 1982, when they rose by 10.6 per cent.