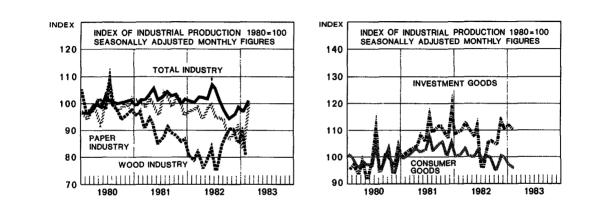

96.3                                          |
| Dec.   | 101.6 | 113.3                    | 102.6             | 99.0                       | 107.9            | 75.9             | 89.0              | 95.2                   | 102.8                                   | 112.2             | 99.7                                          |

Index of industrial production 1980=1001

| Jan. | 99.7 | 110.7 | 98.2 | 98.4 | 91.0 | 82.6 | 87.3 | 90.5 | 102.5 | 110.2 | 97.9  |
|------|------|-------|------|------|------|------|------|------|-------|-------|-------|
| Feb. | 96.7 | 110.1 | 92.7 | 96.1 | 83.3 | 77.0 | 96.0 | 89.0 | 87.2  | 107.8 | 101.3 |
|      |      |       |      |      |      |      |      |      |       |       |       |

' New series calculated by the Central Statistical Office.



| Period | Population<br>of working<br>age,<br>1 000<br>persons | Total<br>labour force,<br>1 000<br>persons | Employed,<br>1 000<br>persons | Un-<br>employed,<br>1 000<br>persons | Unemploy-<br>ment,<br>% of total<br>labour<br>force | Commercial<br>timber<br>fellings,<br>1 000 solid<br>cu. m | Retail<br>sales<br>volume<br>index<br>1972 = 100 | Whole-<br>sale<br>volume<br>index<br>1972 ≖ 100 |
|--------|------------------------------------------------------|--------------------------------------------|-------------------------------|--------------------------------------|-----------------------------------------------------|-----------------------------------------------------------|--------------------------------------------------|-------------------------------------------------|
| 19