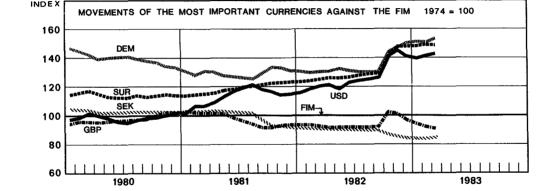

With the prolongation of the recession, it became clear that the level of pay settlements incorporated in the comprehensive agreement was too high. Admittedly, the rate of inflation was curbed, but price competitiveness continued to deteriorate. Though the devaluations of the mark in October 1982 improved competitiveness, at the same time the slowdown in inflation was brought to a halt. A prime economic policy goal is to secure the competitiveness of Finnish industry. To this end, the Bank of Finland lowered interest rates in June 1982 while the Government endeavoured to create an environment conducive to moderate incomes policy in 1983 through the customary means of inflation-adjustment of personal income and wealth taxes and limitation of increases in public charges. In connection with the autumn devaluations, a package of measures was approved with a view to reducing the rise in corporate costs and improving the purchasing power of households. However, to finance these measures, the sales tax rate will be raised as from the beginning of June 1983