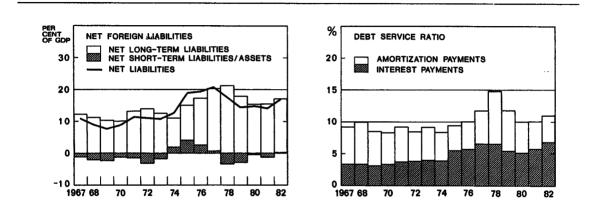

|        |                     | 00/4                  |                                                                    | 12010            | 00004               | -0.000                                      | 00200                           | 1770                     | 600                                           |

| 12 846 1 | 14 322 | 13118  | 40 286 | 3 077 | 19 349 | 12 530 | 34 956 | 5 330 | 31 409 | 2 691 | 1 017   |
|----------|--------|--------|--------|-------|--------|--------|--------|-------|--------|-------|---------|
| 12 456 1 | 17 078 | 12 512 | 42 046 | 4 097 | 21 737 | 12 068 | 37 902 | 4 144 | 33 495 | 1 843 | 542     |
| 12 749 2 | 20 600 | 14 601 | 47 950 | 5 348 | 29 800 | 12 722 | 47 870 | 80    | 40 000 | 2 490 | 1 1 4 1 |



## PRICE INDICES

|        |                              | Basi  | c price in        | ndex for          | domestic s       | upply 19          | 75 = 100            | Bu    | ilding (                         | costs                 |
|--------|------------------------------|-------|-------------------|-------------------|------------------|-------------------|---------------------|-------|----------------------------------|-----------------------|
|        | Wholesale                    |       | Ori               | gin               |                  | Purpose           |                     |       | 1980 = 1                         |                       |
| Period | price<br>index<br>1949 = 100 | Total | Domestic<br>goods | imported<br>goods | Raw<br>materials | Consumer<br>goods