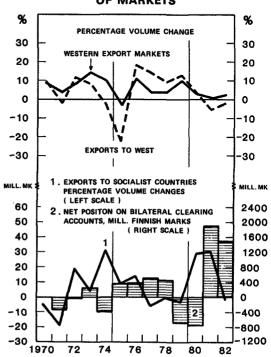

by even more than the 0.2 per cent estimated for the OECD area as a whole.

Besides the weak growth of markets, changes in exchange rates abroad together with cost developments in Finland worsened the prospects for exports. The volume of Finland's western exports declined for the second year running, this time by 2 per cent (Chart 2). Forest-industry exports, most of which are sold in western markets, decreased by 5 per cent. In the metal and engineering industry, new orders fell off but exports nevertheless increased because of deliveries of goods ordered earlier.

A sharp turnaround took place in the bilateral trade position. The steep rise in the price of oil in 1979 had opened up new outlets for exports to the Soviet Union, and in 1980—81 deliveries to that country expanded in volume



#### CHART 2. EXPORTS AND GROWTH OF MARKETS

<sup>&</sup>lt;sup>1</sup> For more detailed information, see the back article of the March 1983 Bulletin.

by about a third each year. Subsequently, however, the trade account swung into a sizable surplus in Finland's favour and in 1982 a slight cutback in exports was called for in order to obtain reasonable balance in payments between the two countries.

An overall decline of 3.5 per cent in exports of goods and services weakened Finland's trade account. Since imports increased at the same time, net exports imparted a negative contribution of some one and a half percentage points to growth in 1982.

## ECONOMIC POLICY

### BASIC AIMS

To mitigate the deflationary effects of the weakening of foreign demand, economic policy had already been ea