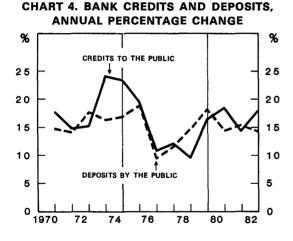

With the reversal in the upward trend of oil prices, the large surplus in Finland's trade with the Soviet Union threatened to lead to a sharp and - from the cyclical point of view - illtimed fall in bilateral exports. To forestall this, the credit limit applied to the Bank of Finland's clearing account was raised under an agreement between Finland and the Soviet Union to approximately 2.2 billion marks, twice the previous limit. In addition, an equivalent amount of Finland's assets was transferred from the clearing account to a special interest-bearing term account, which is due to be run down into the clearing account in 1984-1986. Thanks to these measures and certain other arrangements it was possible to prevent a drastic decline in Finland's exports to the Soviet Union in 1982-1983.



## THE POSITION OF FIRMS AND HOUSEHOLDS

The distribution of income between the corporate sector and households had been largely determined by the two-year collective agreements concluded in the spring of 1981. The agreements included an indexation clause. Since the index threshold had been slightly exceeded in 1981, the 8 per cent rise in negotiated wages last year contained a 0.6 per cent index adjustment. The threshold for the period January-November 1982 was 7 per cent. Consumer prices included in the wage revision index actually rose 7.6 per cent, but as Finland's terms of trade over the period stipulated in the agreement deteriorated by a little over 1 per cent, the threshold was exceeded by only 0.2 per cent. The corresponding adjustment to wages and salaries was made earlier this