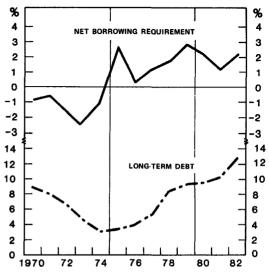

r cent of GDP (Chart 3). In contrast to the expansionary phase in 1977-1978, the widening of the deficit was mainly due to a substantial increase in expenditure. Personal income tax scales were adjusted for inflation in the usual fashion and it was also judged necessary for recovery purposes to retain the tax concessions granted to industry. Moreover, increases in public charges were strictly limited. In conjunction with the devaluation of the Finnish mark in the autumn, the fiscal concessions were expanded: for instance, the temporary 33 per cent sales tax reduction on investment in industrial machinery and equipment was raised to 80 per cent and extended indefinitely. The net tax ratio declined because of an increase in current

### CHART 3. CENTRAL GOVERNMENT FINANCES, PER CENT OF GDP



<sup>1</sup> For a more detailed description, see the forthcoming back article in the June—July 1983 issue of the Bulletin. transfers; the gross tax ratio stood at 36.5 per cent.

The State's borrowing requirement (excluding redemptions) amounted to 5.1 billion marks, of which slightly more than half was taken up abroad. In addition, 0.4 billion marks of the counter-cyclical funds held in the Bank of Finland was utilized. The State debt also increased as a result of the adverse impact of exchange rate changes, but at the end of the year the gross debt was still equivalent to no more than 13 per cent of GDP.

### CENTRAL BANK POLICY AND FINANCIAL MARKETS

The expansionary stance of monetary policy was maintained in 1982. Liquidity stemming, in particular, from the surplus in the bilateral