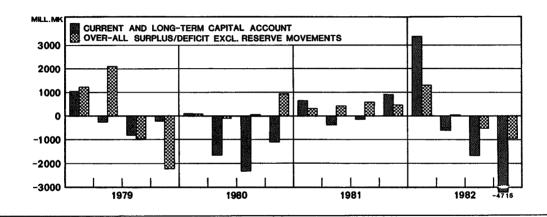

| +933                                                                   | —1 647                                                                 | +3 817                                                                      | +673                                                                                                      | 939    | +939                                                  |

Assets: increase -, decrease +. Liabilities: increase +, decrease --

Including direct investment, net.
Reserve movements of other foreign exchange holders have been transferred to the short-term capital account. The short-term capital of the authorized banks is shown separately.
Including allocations of special drawing rights: 139 million in 1979, 133 million in 1980 and 131 million in 1981.



## FINLAND'S FOREIGN ASSETS AND LIABILITIES

|                             |                   | Long-ter             | m asset: | s                 |                    | Long-             | term liabi           | lities |                   |                                          |
|-----------------------------|-------------------|----------------------|----------|-------------------|--------------------|-------------------|----------------------|--------|-------------------|------------------------------------------|
| End of<br>year and<br>month | Export<br>credits | Direct<br>investment | Other    | Totai<br>(1 to 3) | Financial<br>Ioans | Import<br>credits | Direct<br>investment | Other  | Total<br>(5 to 8) | Net<br>long-term<br>liabilities<br>(9—4) |
|