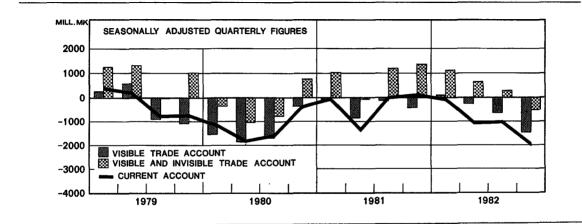

|                                  | —185                                | +60           | —725               |
| July-Sept.             |                              | 15 447                       | -2 129                      | +864              | +140           | +263                      |                                              | <u> </u>                         | -160                                | +70           | <u> </u>           |
| OctDec.                | 17 951                       | 19 437                       | 1 486                       | +663              | -237           | +258                      | 802                                          |                                  | 42                                  | 28            | 2 342              |



| Drawings<br>of<br>long-term<br>loans | Amortiza-<br>tions of<br>long-term<br>loans | Long-<br>term<br>export<br>credits,<br>net | Miscella-<br>neous<br>long-term<br>capital<br>items,<br>net <sup>1</sup> | Long-<br>term<br>capital<br>account | Current<br>and<br>long-<br>term<br>capital<br>account | Short-<br>term<br>import<br>credits<br>and<br>prepay-<br>ments,<br>net | Short-<br>term<br>export<br>credits<br>and<br>prepay-<br>ments,<br>net | Short-<br>term<br>capital<br>of<br>authorized<br>banks,<br>net <sup>2</sup> | Miscella-<br>neous,<br>short-term<br>capital<br>terms, incl.<br>errors and<br>omis-<br>sions <sup>2</sup> |        | Bank of<br>Finland<br>foreign<br>exchange<br>reserves |
|--------------------------------------|---------------------------------------------|--------------