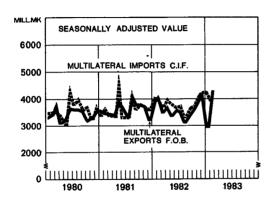

Feb.    | 336                            | 563      | 1 422             | 1 550                   | 1 749  | 3 205                   | 248        | 665                 | 901               | 43    |
| JanFeb. |                                |          |                   |                         |        |                         |            |                     |                   | -     |
| 1982    | 412                            | 917      | 2 984             | 2 825                   | 3 664  | 6 2 4 2                 | 491        | 1 640               | 1 409             | 8     |
| 1983*   | 396                            | 1 029    | 2 7 3 4           | 3 270                   | 3 217  | 6 618                   | 596        | 1 490               | 1 822             | 89    |





## FOREIGN TRADE BY COUNTRIES

Mill. mk

|                                  |          | Export          | s, f.o.b.   |          |          | Import             | ts, c.i.f.        |                      |
|----------------------------------|----------|-----------------|-------------|----------|----------|--------------------|-------------------|----------------------|
|                                  |          | JanuaryI        | ebruary     |          |          | January—           | February          |                      |
| Area and country                 | 19       | 82*             | 19          | 83*      | 198      | 2•                 | 19                | 83*                  |
|                                  | %        | Mill. mk        | %           | Mill. mk |