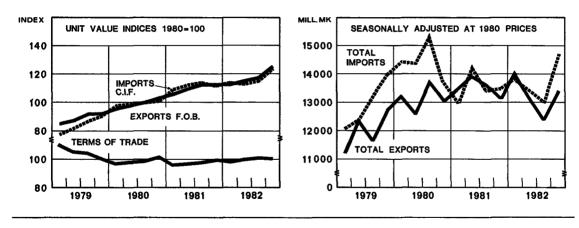

With the prolongation of the recession, it became clear that the level of pay settlements incorporated in the comprehensive agreement was too high. Admittedly, the rate of inflation was curbed, but price competitiveness continued to deteriorate. Though the devaluations of the mark in October 1982 improved competitiveness, at the same time the slowdown in inflation was brought to a halt. A prime economic policy goal is to secure the competitiveness of Finnish industry. To this end, the Bank of Finland lowered interest rates in June 1982 while the Government endeavoured to create an environment conducive to moderate incomes policy in 1983 through the customary means of inflation-adjustment of personal income and wealth taxes and limitation of increases in public charges. In connection with the autumn devaluations, a package of measures was approved with a view to reducing the rise in corporate costs and improving the purchasing power of households. However, to finance these measures, the sales tax rate will be raised as from the beginning of June 1983