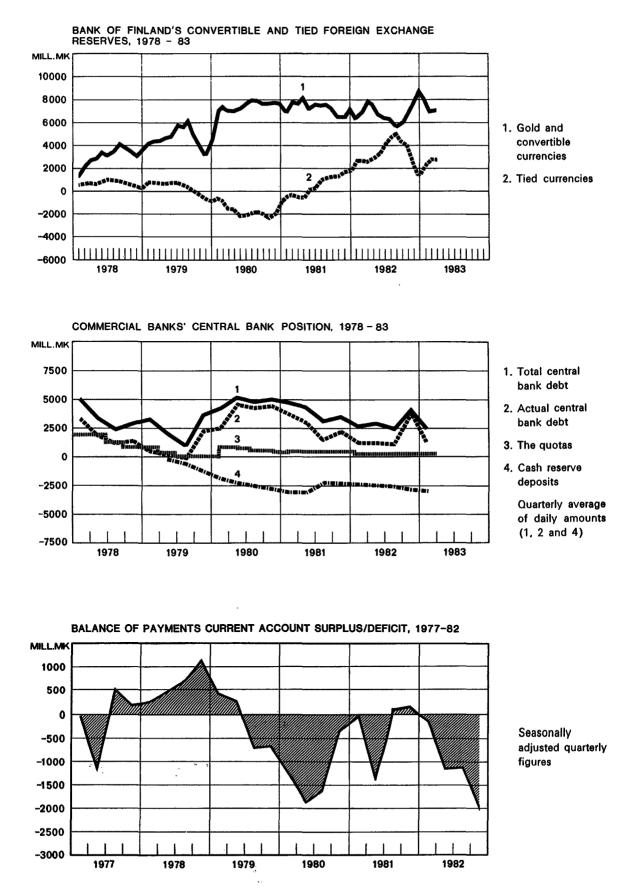

## BANK OF FINLAND

|                            |                                            |                  | For                                         | eign sec                                             | tor                             |                                   |                                        | Pu               | blic se          | ctor                             |                                                     |
|----------------------------|--------------------------------------------|------------------|---------------------------------------------|------------------------------------------------------|---------------------------------|-----------------------------------|----------------------------------------|------------------|------------------|----------------------------------|-----------------------------------------------------|
| End of<br>year or<br>month | Gold<br>SDRs,<br>IMF<br>reserve<br>tranche | Foreign<br>bonds | Convert-<br>ible<br>cur-<br>rencies,<br>net | Total<br>convert-<br>ible<br>reserves<br>(1+2+<br>3) | Tied<br>cur-<br>rencies,<br>net | Other<br>receiv-<br>ables,<br>net | Net<br>receiv-<br>ables<br>(4+5+<br>6) | Receiv-<br>ables | Liabili-<br>ties | Net<br>liabili-<br>ties<br>(9—8) | Deposit<br>certifi-<br>cates in<br>circula-<br>tion |
|                            | 1                                          | 2                | 3                                           | 4                                                    | 5                               | 6                                 | 7                                      | 8                | 9                | 10                               | 11                                                  |
| 1977                       | 337                                        | 543              | 1 212                                       | 2 092                                                | 496                             | -2 031                            | 557                                    | 391              | 328              | - 63                             | 200                                                 |
| 1978                       | 728                                        | 872              | 3 080                                       | 4 680                                                | 471                             | -1 099                            | 4 052                                  | 633              | 114              | 519                              | 1 090                                               |
| 1979                       | 1 728                                      | 1 749            | 2 964                                       | 6 441                                                | 678                             |                                   | 4 999                                  | 884              | 387              | -497                             | 1 700                                               |
| 1980                       | 1 850                                      | 2 125            | 3 823                                       | 7 798                                                | -757                            |                                   | 6 151                                  | 1 225            | 591              | -634                             | 1 900                                               |
| 1981                       | 2 408                                      | 1 405            | 3 645                                       | 7 458                                                | 1 909                           | 991                               | 8 376                                  | 1 236            | 578              | 658                              | 1 600                                               |
| 1982                       | 2 444                                      | 765              | 5 7 9 6                                     | 9 005                                                | 1 525                           | —1 447                            | 9 083                                  | 1 040            | 50               | 990                              | 1 700                                               |
| 1982                       |                                            |                  |                                             |                                                      |                                 |                                   |                                        |                  |                  |                                  |                                                     |
| April                      | 2 343                                      | 1 1 1 7          | 4 267                                       | 7 7 2 7                                              | 3 084                           | -1 612                            | 9 1 9 9                                | 965              | 195              | —770                             | 2 1 5 0                                             |
| May                        | 2 305                                      | 1 064            | 3 498                                       | 6 867                                                | 3 456                           |                                   | 8 7 4 2                                | 964              | 171              | 793                              | 2 000                                               |
| June                       | 2 286                                      | 910              | 3 335                                       | 6 531                                                | 4 314                           |                                   | 9 262                                  | 977              | 143              |                                  | 2 200                                               |
| July                       | 2 286                                      | 899              | 3 280                                       | 6 465                                                | 4 909                           |                                   | 9 7 9 1                                | 987              | 163              |                                  | 2 000                                               |
| Aug.                       | 2 348                                      | 851              | 2 657                                       | 5 856                                                | 5 207                           |                                   | 9 508                                  | 985              | 147              | 838                              | 1 600                                               |
| Sept.                      | 2 348                                      | 857              | 2 920                                       | 6125                                                 | 4 306                           | 2 537                             | 7 894                                  | 973              | 107              |                                  | 2 000                                               |
| Oct.                       | 2 348                                      | 709              | 4 0 4 2                                     | 7 099                                                | 4 1 2 8                         | -4 427                            | 6 800                                  | - 986            | 112              | 874                              | 2 000                                               |
| Nov.                       | 2 310                                      | 752              | 4 946                                       | 8 008                                                | 2 697                           |                                   | 7 410                                  | 978              | 50               | 928                              | 2 800                                               |
| Dec.                       | 2 444                                      | 765              | 5 796                                       | 9 005                                                | 1 525                           | —1 447                            | 9 083                                  | 1 040            | 50               | 990                              | 1 700                                               |
| 1983                       |                                            |                  |                                             |                                                      |                                 |                                   |                                        |                  |                  |                                  |                                                     |
| Jan.                       | 2 450                                      | 523              | 5142                                        | 8 1 1 5                                              | 2 488                           | 121                               | 10 724                                 | 1 113            | 0                | —1 113                           | 1 580                                               |
| Feb.                       | 2 405                                      | 600              | 4 1 0 9                                     | 7 114                                                | 2 922                           | 180                               | 10216                                  | 1 209            | 0                | —1 209                           | 1 650                                               |
| March                      | 2 408                                      | 278              | 4 560                                       | 7 246                                                | 2 91 9                          | 664                               | 9 501                                  | 1 555            | 1                | -1 554                           | 1 800                                               |
| April                      | 2 407                                      | 232              | 4 068                                       | 6 707                                                | 3 380                           | 654                               | 9 433                                  | 1 477            | 1                | -1 476                           | 1 650                                               |