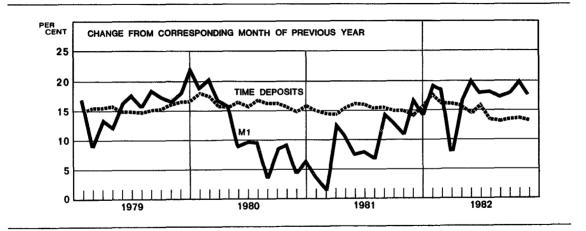

02         |
| Sept.                       | 6 439                 | 3 5 2 5                               | 3 480            | 13 444                  | 27 382              | 24 950           | 20 270          | 8 280            | 80 882                  | 94 326         |
| Oct.                        | 6 093                 | 3 654                                 | 3 807            | 13 554                  | 27 894              | 25 102           | 20 437          | 8 304            | 81 737                  | 95 291         |
| Nov.                        | 6 742                 | 3 599                                 | 3 325            | 13 666                  | 27 782              | 25 1 1 1         | 20 417          | 8 390            | 81 700                  | 95 366         |



,

Mill, mk

|                             | Adv                 | ances (          | granted         | by               | Types                                       | ofadv             | ances                                         |                               | Money  | y Supply           |
|-----------------------------|---------------------|------------------|-----------------|------------------|---------------------------------------------|-------------------|-----------------------------------------------|-------------------------------|--------|--------------------|
| End of<br>year and<br>month | Commercial<br>banks | Savings<br>banks | Co-op.<br>banks | Posti-<br>pankki | Loans &<br>bills in<br>domestic<br>currency | Cheque<br>credits | Domestic<br>credits in<br>foreign<br>