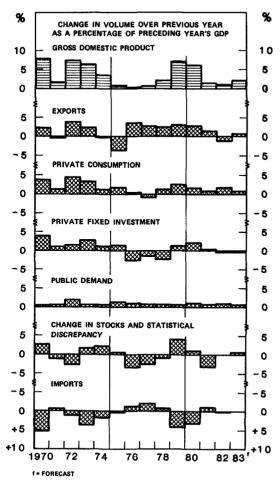

Finland is currently experiencing its third consecutive year of recession. Hence, capacity utilization and productivity growth are likely to remain low this year. Against this background, the pay increases envisaged under the new agreements are large.

The carry-over from 1982 — the level of earnings at the end of the year as compared with average earnings for the year as a whole was quite substantial. It alone will raise average earnings by 4 per cent this year. Even if wage drift proves minimal, average earnings this year are expected to increase by almost as much as in 1982, when they rose by 10.6 per cent.