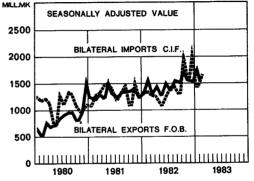

eb.    | 336                            | 563      | 1 422             | 1 550                   | 1 749  | 3 205                   | 248        | 665                 | 901               | 43    |
| JanFeb. |                                |          |                   |                         |        |                         |            |                     |                   | -     |
| 1982    | 412                            | 917      | 2 984             | 2 825                   | 3 664  | 6 2 4 2                 | 491        | 1 640               | 1 409             | 8     |
| 1983*   | 396                            | 1 029    | 2 7 3 4           | 3 270                   | 3 217  | 6 618                   | 596        | 1 490               | 1 822             | 89    |





## FOREIGN TRADE BY COUNTRIES

Mill. mk

|                                  |          | Export          | s, f.o.b.   |          |          | Import             | ts, c.i.f.        |                      |
|----------------------------------|----------|-----------------|-------------|----------|----------|--------------------|-------------------|----------------------|
|                                  |          | JanuaryI        | ebruary     |          |          | January—           | February          |                      |
| Area and country                 | 19       | 82*             | 19          | 83*      | 198      | 2•                 | 19                | 83*                  |
|                                  | %        | Mill. mk        | %           | Mill. mk | %