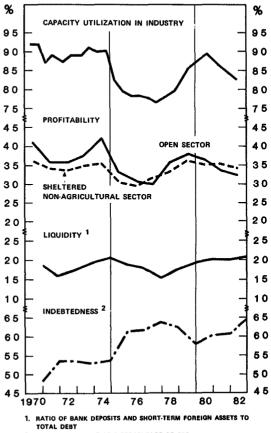

Finland is currently experiencing its third consecutive year of recession. Hence, capacity utilization and productivity growth are likely to remain low this year. Against this background, the pay increases envisaged under the new agreements are large.