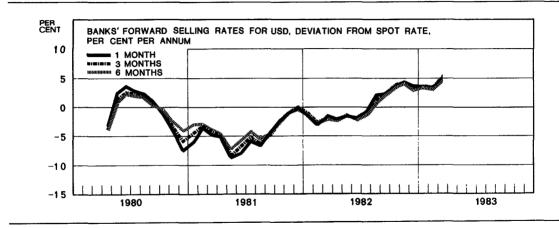

With the prolongation of the recession, it became clear that the level of pay settlements incorporated in the comprehensive agreement was too high. Admittedly, the rate of inflation was curbed, but price competitiveness continued to deteriorate. Though the devaluations of the mark in October 1982 improved competitiveness, at the same time the slowdown in inflation was brought to a halt. A prime economic policy goal is to secure the competitiveness of Finnish industry. To this end, the Bank of Finland lowered interest rates in June 1982 while the Government endeavoured to create an environment conducive to moderate incomes policy in 1983 through the customary means of inflation-adjustment of personal income and wealth taxes and limitation of increases in public charges. In connection with the autumn devaluations, a package of measures was approved with a view to reducing the rise in corporate costs and improving the purchasing power of households. However, to finance these measures, the sales tax rate will be raised as from the beginning of June 1983