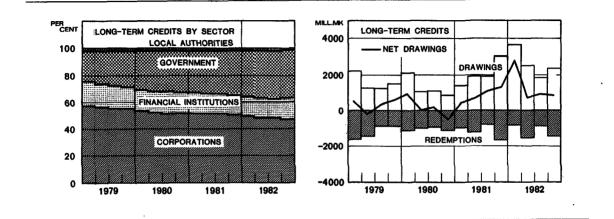

709    | 46 264            | 36 273                                   |
| June                        | 5 361             | 3 741                | 1 471    | 10 573            | 39 847             | 4 4 5 6           | 2 313                | 696    | 47 312            | 36 7 39                                  |
| Sept.                       | 5 5 5 6           | 4 084                | 1 466    | 11 106            | 41 198             | 4 51 5            | 2 345                | 687    | 48 745            | 37 639                                   |
| Dec.                        | 6 628             | 4 626                | 3 7 9 6  | 15 050            | 47 547             | 4 608             | 2 2 2 3              | 752    | 55130             | 40 080                                   |



Short-term assets

Short-term liabilities

| 3                  | nort-ter                                                           | m asse | 15                  | 3 n                   | ort-tern                                                           |                  | lites               |                                             |                                 |                          |                                               |
|--------------------|--------------------------------------------------------------------|--------|---------------------|-----------------------|--------------------------------------------------------------------|------------------|---------------------|---------------------------------------------|---------------------------------|-------