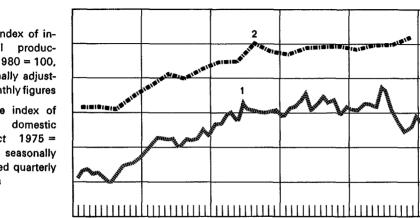

Finland is currently experiencing its third consecutive year of recession. Hence, capacity utilization and productivity growth are likely to remain low this year. Against this background, the pay increases envisaged under the new agreements are large.