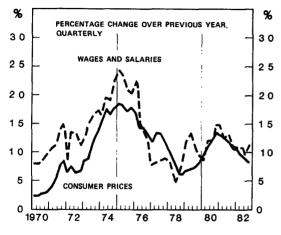

With the prolongation of the recession, it became clear that the level of pay settlements incorporated in the comprehensive agreement was too high. Admittedly, the rate of inflation was curbed, but price competitiveness continued to deteriorate. Though the devaluations of the mark in October 1982 improved competitiveness, at the same time the slowdown in inflation was brought to a halt. A prime economic policy goal is to secure the competitiveness of Finnish industry. To this end, the Bank of Finland lowered interest rates in June 1982 while the Government endeavoured to create an environment conducive to moderate incomes policy in 1983 through the customary means of inflation-adjustment of personal income and wealth taxes and limitation of increases in public charges. In connection with the autumn devaluations, a package of measures was approved with a view to reducing the rise in corporate costs and improving the purchasing power of households. However, to finance these measures, the sales tax rate will be raised as from the beginning of June 1983

The carry-over from 1982 — the level of earnings at the end of the year as compared with average earnings for the year as a whole was quite substantial. It alone will raise average earnings by 4 per cent this year. Even if wage drift proves minimal, average earnings this year are expected to increase by almost as much as in 1982, when they rose by 10.6 per cent.