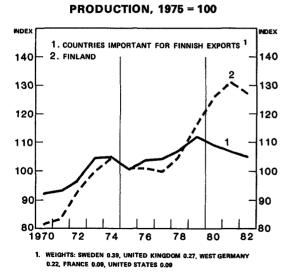

eness has been a prime policy objective especially since 1977, when the emphasis of policy was reorientated towards the expansion of the open sector. The basic thrust of policy has been to enhance the overall operating conditions of firms and to foster structural change through such measures as tax concessions and reductions in social security contributions, whilst at the same time adopting a fairly reserved attitude towards supporting ailing firms and branches. A fundamental principle underlying the medium-term strategy has been to contain the growth of the public sector.

Hence, the growth of output in Finland has largely rested on the expansion of the open sector. In 1973—82, industrial production in Finland increased by nearly 30 per cent, whereas there was virtually no growth at all



CHART 1 VOLUME OF INDUSTRIAL

in countries important for Finnish exports (Chart 1). Apart from the faster growth of total output in Finland, this development has also been evident in the fact that in recent years the external balance has not assumed the central significance in limiting the scope for policy action that it did in the past.

In addition to demand management, another factor bolstering industrial output in times of escalating oil prices has been Finland's bilateral trade with the Soviet Union. Since Finland imports the bulk of her oil requirements from the Soviet Union, it has been possible to meet the higher oil bill by substantially increasing exports. Indeed, during the past ten years, the share of the Soviet Union in Finnish exports has risen by over 10 percentage points