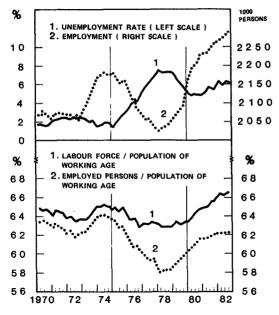

Finland is currently experiencing its third consecutive year of recession. Hence, capacity utilization and productivity growth are likely to remain low this year. Against this background, the pay increases envisaged under the new agreements are large.

The carry-over from 1982 — the level of earnings at the end of the year as compared with average earnings for the year as a whole was quite substantial. It alone will raise average earnings by 4 per cent this year. Even if wage drift proves minimal, average earnings this year are expected to increase by almost as much as in 1982, when they rose by 10.6 per cent.