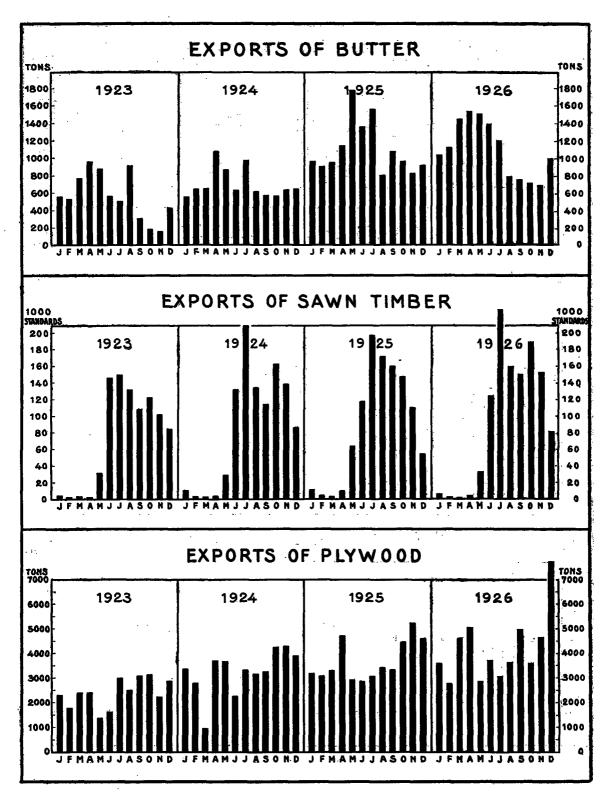

On the timber market the active sales of the last few weeks were followed by a quiet time. Partly, the English importers in particular are anxious to ascertain the stocks and prices of Russian timber exporters before they make new purchases, partly the falling off in buying is a natural consequence of such a considerable part of the supplies having already been bought. According to calculations 700,000 standards of sawn pine and spruce goods had been sold from Finland by the middle of January, or about 65 % of the estimated production. It may be stated for the sake of comparison that timber shipments in 1926 amounted to 1,126,100 standards, the highest figure timber exports from Finland have ever attained. The level of prices is, broadly speaking, unchanged and quotations are about 10-20 shillings above last year's.

The paper market has continued weak. Sales have, indeed, gone on normally, but at less satisfactory prices. On the market for cellulose, too, a tendency towards falling prices has been felt, the economic result has, however, been better. Approximately 60 % of the estimated production for 1927 has already been sold.