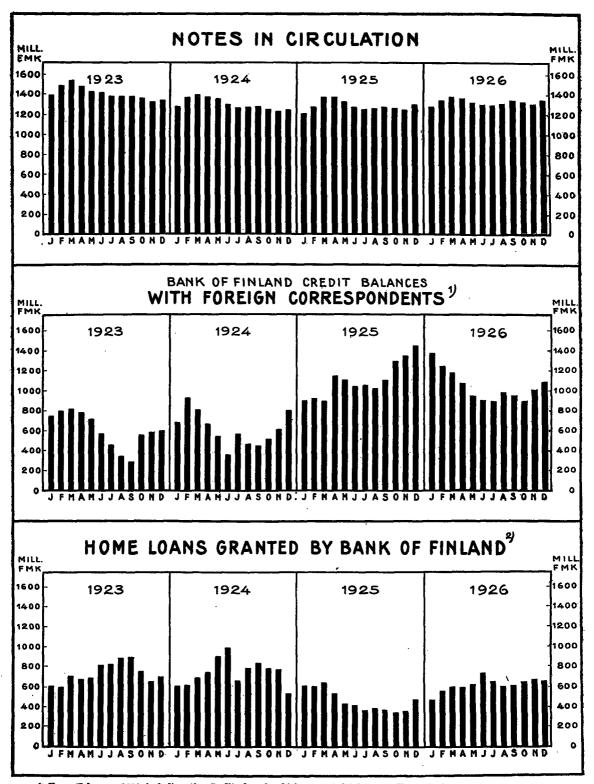

In the position of the Bank of Finland the easing of the money market is evident in the fact that credits, which had grown regularly during the autumn, were slightly reduced, namely, by 17.9 million marks. The reduction only referred to the Bank's direct credits. whereas the re-discounting of the Joint Stock banks was slightly increased. Simultaneously deposits on current account increased, the account with the Government by 11.5 and with others by 5.5 million marks. As usual in December, the note circulation and the reserve of foreign currency increased appreciably. The note reserve, too, rose, though only by 7.6 million marks. As such a rise is not the rule at this time of the year, it has all the

greater significance as an indication of the favourable position.

The balance sheets of the Bank of Finland for the first weeks in January point to the easing of the money market having become greater: credits — direct credits as well as rediscounts — have gone down, the cash of the Joint Stock banks on current account has increased, and the note reserve of the Bank of Finland has been strengthened.

#### 4. — BANK OF FINLAND. NOTE RESERVE AND HOME LOANS.

| End<br>of                                                 |                                                                                                | N o                                                                                                                 | te Rese<br>Mill. Fm                                                                                      |                                                                                                          | ļ<br>j                                                                                                               |                                                                                                             |                                                                                                                       | me Loa<br>Mill. Fml                                                                                      |                                                                                                          | 1                                                                                                                  | End<br>of                                                      |
|-----------------------------------------------------------|------------------------------------------------------------------------------------------------|---------------------------------------------------------------------------------------------------------------------|----------------------------------------------------------------------------------------------------------|----------------------------------------------------------------------------------------------------------|----------------------------------------------------------------------------------------------------------------------|-------------------------------------------------------------------------------------------------------------|-----------------------------------------------------------------------------------------------------------------------|----------------------------------------------------------------------------------------------------------|----------------------------------------------------------------------------------------------------------|--------------------------------------------------------------------------------------------------------------------|----------------------------------------------------------------|
| Month                                                     | 1913                                                                                           | 1924                                                                                                                | 1925                                                                                                     | 1926                                                                                                     | Monthly<br>Movement                                                                                                  | 1913                                                                                                        | 1924                                                                                                                  | 1925                                                                                                     | 1926                                                                                                     | Monthly<br>Movement                                                                                                | Month                                                          |
| Jan. Febr. March April May June July Aug. Sept. Oct. Nov. | [16.0]<br>17.2<br>23.6<br>22.2<br>23.0<br>18.6<br>26.2<br>32.8<br>37.7<br>42.9<br>45.2<br>46.4 | [378.0]<br>473.4<br>442.0<br>382.8<br>350.2<br>233.8<br>184.7<br>502.4<br>378.9<br>347.1<br>359.0<br>344.9<br>597.5 | 586.3<br>593.1<br>539.7<br>671.7<br>767.3<br>764.5<br>820.2<br>792.2<br>747.4<br>911.0<br>864.0<br>763.4 | 809.5<br>761.7<br>731.8<br>767.0<br>733.5<br>640.6<br>748.9<br>767.7<br>737.4<br>637.9<br>696.6<br>704.2 | + 46.1<br>- 47.8<br>- 29.9<br>+ 35.2<br>- 33.5<br>- 92.9<br>+ 108.3<br>+ 18.8<br>- 30.3<br>- 99.5<br>+ 58.7<br>+ 7.6 | [115.2]<br>114.9<br>1190.8<br>121.5<br>126.4<br>119.6<br>113.4<br>108.9<br>104.5<br>102.9<br>103.9<br>110.0 | [716.6]<br>627.5<br>631.4<br>710.9<br>766.4<br>926.3<br>1 006.4<br>677.1<br>814.6<br>855.2<br>788.2<br>777.6<br>551.1 | 613.6<br>604.6<br>653.1<br>544.6<br>438.0<br>420.2<br>371.2<br>390.0<br>377.6<br>350.1<br>363.9<br>478.9 | 477.7<br>567.1<br>600.5<br>594.8<br>623.3<br>735.4<br>649.6<br>596.7<br>602.7<br>653.9<br>672.2<br>654.3 | - 1.2<br>+ 89.4<br>+ 33.4<br>- 5.7<br>+ 28.5<br>+ 112.1<br>- 85.8<br>- 52.9<br>+ 6.0<br>+ 51.2<br>+ 18.3<br>- 17.9 | Jan. Febr. March April May June July Aug. Sept. Oct. Nov. Dec. |