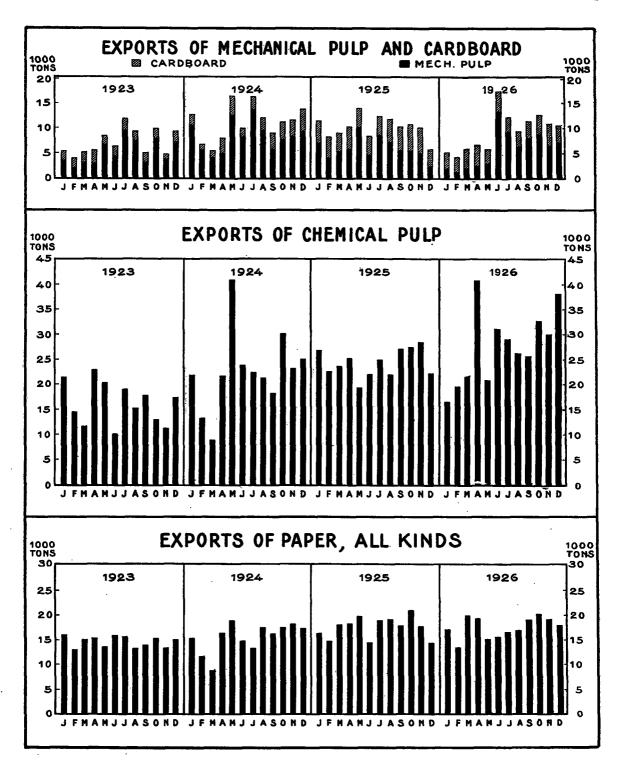

On the timber market the active sales of the last few weeks were followed by a quiet time. Partly, the English importers in particular are anxious to ascertain the stocks and prices of Russian timber exporters before they make new purchases, partly the falling off in buying is a natural consequence of such a considerable part of the supplies having already been bought. According to calculations 700,000 standards of sawn pine and spruce goods had been sold from Finland by the middle of January, or about 65 % of the estimated production. It may be stated for the sake of comparison that timber shipments in 1926 amounted to 1,126,100 standards, the highest figure timber exports from Finland have ever attained. The level of prices is, broadly speaking, unchanged and quotations are about 10-20 shillings above last year's.

The paper market has continued weak. Sales have, indeed, gone on normally, but at less satisfactory prices. On the market for cellulose, too, a tendency towards falling prices has been felt, the economic result has, however, been better. Approximately 60 % of the estimated production for 1927 has already been sold.