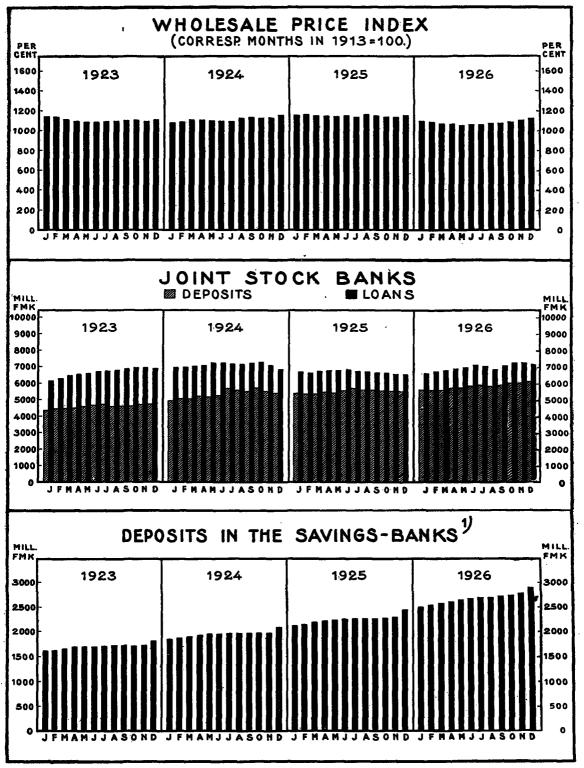

The deposits in the Joint Stock banks grew during December by 132.7 million marks, which was, however, composed to a great extent of the half-yearly interest that it was not necessary to touch as in 1925, when deposits in the banks fell off slightly in spite of the interest. In regard to credits, too, the movement was favourable, seeing that a reduction of 90.9 million marks can be recorded as against only

26.1 millions in 1925. The tension between credits and deposits was thus reduced during December by 223.6 million marks as compared with only 20.4 millions in 1925, and did not exceed 989.2 million marks, which is less than for many years past. The rise in the cash of the banks is also a sign of the existing plentiful supply of money.

The position of the Joint Stock banks towards other countries was especially favourable during December. Foreign balances increased by 88.2 million marks, while indebtedness was reduced by 3.8 millions, so that the net indebtedness fell off by 92.0 millions to 51.0 million marks. Such a low figure has not occurred in the net foreign indebtedness of the banks for many years and the trend is clearly in the direction of the banks, as before the war, generally having balances abroad and not indebtedness.

#### 7. — HOME DEPOSITS IN THE JOINT STOCK BANKS. \*)

| End of<br>Month                                                                 | 1                                                                              | rent Accou<br>Mill. Fml                                                                                                 |                                                                                                            |                                                                                          | Mill, Fm                                                                                                                | τ΄                                                                                                         | 1010                                                                                              | Total<br>Mill, Fmk                                                                                                      |                                                                                                            | Mov                                                                                                | nthly<br>ement                                                                           | End of<br>Month                                 |
|---------------------------------------------------------------------------------|--------------------------------------------------------------------------------|-------------------------------------------------------------------------------------------------------------------------|------------------------------------------------------------------------------------------------------------|------------------------------------------------------------------------------------------|-------------------------------------------------------------------------------------------------------------------------|------------------------------------------------------------------------------------------------------------|---------------------------------------------------------------------------------------------------|-------------------------------------------------------------------------------------------------------------------------|------------------------------------------------------------------------------------------------------------|----------------------------------------------------------------------------------------------------|------------------------------------------------------------------------------------------|-------------------------------------------------|
| I ILONIOI                                                                       | 1913                                                                           | 1925                                                                                                                    | 1926                                                                                                       | 1913                                                                                     | 1925                                                                                                                    | 1926                                                                                                       | 1913                                                                                              | 1925                                                                                                                    | 1926                                                                                                       | 1925                                                                                               | 1926                                                                                     | THOUSAND.                                       |
| Jan.<br>Febr.<br>March<br>April<br>May<br>June<br>July<br>Aug.<br>Sept.<br>Oct. | [54.3]<br>57.9<br>54.8<br>56.8<br>54.3<br>55.6<br>55.7<br>57.7<br>57.9<br>59.7 | [1 705.9]<br>1 601.9<br>1 477.3<br>1 432.8<br>1 484.9<br>1 447.2<br>1 485.3<br>1 585.4<br>1 518.0<br>1 488.7<br>1 453.1 | 1 341.3<br>1 265.0<br>1 218.7<br>1 240.0<br>1 272.2<br>1 319.4<br>1 360.1<br>1 352.7<br>1 397.7<br>1 498.5 | [591.0]<br>595.9<br>599.6<br>603.3<br>601.6<br>609.7<br>613.3<br>615.8<br>612.8<br>611.7 | [3 696.0]<br>3 747.5<br>3 799.9<br>3 892.6<br>3 939.8<br>3 948.4<br>4 071.1<br>4 093.0<br>4 082.3<br>4 070.3<br>4 062.0 | 4 259.8<br>4 321.7<br>4 409.6<br>4 443.0<br>4 444.6<br>4 552.5<br>4 557.6<br>4 523.7<br>4 510.1<br>4 508.9 | [645.3]<br>653.8<br>654.4<br>660.1<br>657.6<br>657.4<br>665.3<br>669.0<br>673.5<br>670.7<br>671.4 | [5 401.9]<br>5 349.4<br>5 277.2<br>5 325.4<br>5 424.7<br>5 395.6<br>5 556.4<br>5 678.4<br>5 600.3<br>5 559.0<br>5 515.1 | 5 601.1<br>5 586.7<br>5 628.3<br>5 683.0<br>5 716.8<br>5 871.9<br>5 917.7<br>5 876.4<br>5 907.8<br>6 007.4 | - 52.5<br>- 72.2<br>+ 48.2<br>+ 99.3<br>- 29.1<br>+ 160.8<br>+ 122.0<br>- 78.1<br>- 41.3<br>- 43.9 | + 136.3<br>- 14.4<br>+ 41.6<br>+ 54.7<br>+ 33.8<br>+ 155.1<br>+ 41.3<br>+ 31.4<br>+ 99.6 | Febr. March April May June July Aug. Sept. Oct. |
| Nov.<br>Dec.                                                                    | 58.1<br>54.6                                                                   | 1 398.6<br>1 296.4                                                                                                      | 1 447.8<br>1 452.8                                                                                         | 605.3<br>619.2                                                                           | 4 071.9<br>4 168.4                                                                                                      | 4 520.8<br>4 648.5                                                                                         | 663.4<br>673.8                                                                                    | 5 470.5<br>5 464.8                                                                                                      | 5 968.6<br>6 101.3                                                                                         | — 44.6<br>— 5.7                                                                                    |                                                                                          | Nov.<br>Dec.                                    |

#### 12. — DEPOSITS IN THE SAVINGS-BANKS.

| End of<br>Month                                                |                                                                                                          | n the tow<br>Mill. Fm                                       |                                                                                                                  | I                                                                                               | n the cour                                                                                      |                                                                                                                                  |                                                                                                 | Total<br>Mill. Fmk                                                                                                    |                                                                                                                                    |                                                                                                                                     | nthly<br>ement                                                                     | End of<br>Month                                      |
|----------------------------------------------------------------|----------------------------------------------------------------------------------------------------------|-------------------------------------------------------------|------------------------------------------------------------------------------------------------------------------|-------------------------------------------------------------------------------------------------|-------------------------------------------------------------------------------------------------|----------------------------------------------------------------------------------------------------------------------------------|-------------------------------------------------------------------------------------------------|-----------------------------------------------------------------------------------------------------------------------|------------------------------------------------------------------------------------------------------------------------------------|-------------------------------------------------------------------------------------------------------------------------------------|------------------------------------------------------------------------------------|------------------------------------------------------|
|                                                                | 1924                                                                                                     | 1925                                                        | 1926                                                                                                             | 1924                                                                                            | 1925                                                                                            | 1926                                                                                                                             | 1924                                                                                            | 1925                                                                                                                  | 1926                                                                                                                               | 1925                                                                                                                                | 1926                                                                               |                                                      |
| Jan. Febr. March April May June July Aug. Sept. Oct. Nov. Dec. | 718.7<br>724.6<br>736.1<br>745.8<br>748.2<br>750.3<br>758.2<br>761.6<br>761.3<br>765.9<br>765.1<br>816.7 | 859.6<br>862.7<br>871.3<br>875.5<br>875.9<br>880.1<br>882.2 | 972.4*<br>986.7*<br>1 004.4*<br>1 017.1*<br>1 026.3*<br>1 046.5*<br>1 058.3*<br>1 063.1*<br>1 071.9*<br>1 071.9* | 891.2<br>901.2<br>909.8<br>920.9<br>930.1<br>923.8<br>919.7<br>919.7<br>920.6<br>916.7<br>918.1 | 1 008.1<br>1 021.7<br>1 036.9<br>1 048.6<br>1 042.7<br>1 042.3<br>1 038.9<br>1 040.8<br>1 044.1 | 1 155.7*<br>1 174.9*<br>1 193.0*<br>1 209.4*<br>1 225.1*<br>1 221.4*<br>1 223.6*<br>1 223.9*<br>1 225.6*<br>1 240.9*<br>1 339.2* | 1 645.9<br>1 666.7<br>1 678.3<br>1 674.1<br>1 677.9<br>1 681.3<br>1 681.9<br>1 682.6<br>1 683.2 | 1 829.8<br>1 848.8<br>1 876.2<br>1 896.4<br>1 903.2<br>1 905.4<br>1 913.6<br>1 914.4<br>1 916.7<br>1 924.2<br>1 934.3 | 2 128.1*<br>2 161.6*<br>2 197.4*<br>2 226.5*<br>2 251.4*<br>2 270.1*<br>2 279.8*<br>2 287.0*<br>2 297.5*<br>2 325.4*<br>3)2 510.4* | $\begin{array}{c} +\ 19.0 \\ +\ 27.4 \\ +\ 20.2 \\ +\ 6.8 \\ +\ 2.2 \\ +\ 8.2 \\ +\ 0.8 \\ +\ 2.3 \\ +\ 7.5 \\ +\ 10.1 \end{array}$ | + 33.5*<br>+ 35.8*<br>+ 29.1*<br>+ 24.9*<br>+ 3.2*<br>+ 15.5*<br>+ 7.2*<br>+ 10.5* | Febr. March April May June July Aug. Sept. Oct. Nov. |