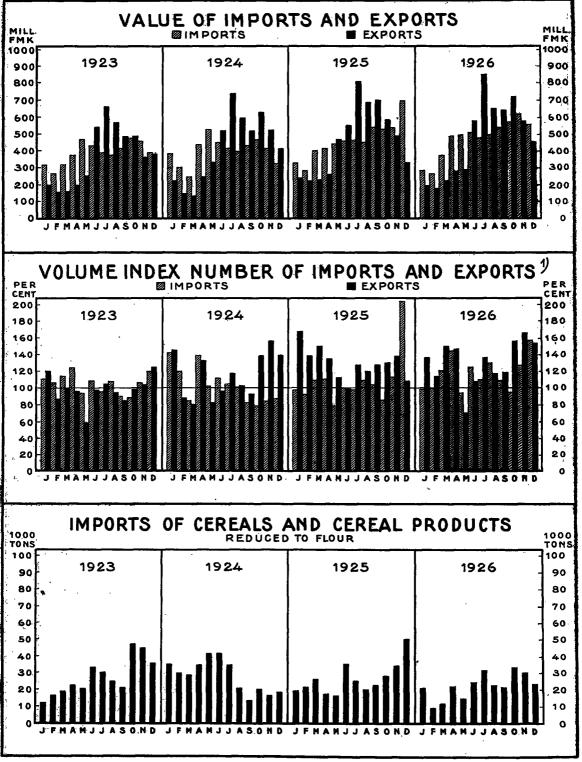

#### TRADE AND INDUSTRY.

The lively exchange of trade continued in December. Although both imports and exports recorded rather smaller figures than for the previous months, they were, nevertheless, unusually high for the time of year. Exports, valued at 452.8 million marks, were larger than before during the corresponding month, and imports, too, with a value of 544.6 million marks, exceeded the corresponding figures for December in previous years, however with the exception of December, 1925, with its exceptionally large imports. As is usually the case in December, there was a surplus of imports during the month under review, this time amounting to 91.8 million marks.

For the whole of 1926 it will be found that both exports and imports reached the highest points on record. The turnover of trade during the last few years was as follows (in million marks):

|      | Imports.    | Exports. | Total trade. |
|------|-------------|----------|--------------|
| 1922 | <br>3,969.9 | 4,467.6  | 8,437.5      |
| 1923 | <br>4,600.3 | 4,392.5  | 8,992.8      |

|      |           | Imports. | Exports. | Total trade. |
|------|-----------|----------|----------|--------------|
| 1924 | • • • • • | 4,715.5  | 4,970.6  | 9,686.1      |
| 1925 |           | 5,519.5  | 5,573.5  | 11,093.0     |
| 1926 |           | 5,659.6  | 5,634.3  | 11,293.9     |

The net result of foreign trade in 1922, 1924 and 1925 proved to be a surplus of exports of 497.7, 255.1 and 54.0 million marks respectively. On the other hand, 1923 and 1926 showed a surplus of imports amounting in the former year to 207.8 millions, but last year to only 25.3 million marks.