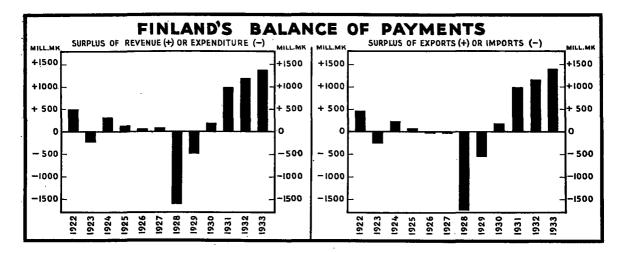

lance of payments is mainly a result of the balance of trade being positive. If we include smuggling among the imports, to which it actually belongs, although it is not included in the trade statistics, and if we take into account the corrections of the value of exports and imports made in the tables, the result shows that the balance of trade provided a surplus of exports amounting to 1,390 million marks against 1,145 millions for 1932. It is also evident from the above tables that the net expenditure on interest was 530 million marks against 583 millions for the previous year and that all the other items in the balance of payments for 1933 yielded a net income of 490 million marks against 615 millions for 1932. This proves partly that the balance of trade exercises a decisive influence



on the result of the balance of payments and partly that the change in the former causes a similar change in the latter. This is confirmed by the figures quoted below.

### A REVIEW OF THE YEARS 1922-1933.

The balance of payments for a single year depends, of course, to some extent on fortuitous circumstances. In order to eliminate these it is interesting to take a glance at the balance of payments during a period of several years. In Finland the balance of payments has been calculated, in its main features, according to the same principles for 1922—1933, for which reason we give the total figures for the whole period. In doing so the data for earlier years have been corrected in accordance with subsequent alterations, i.e., with improvements in the method of calculating the balance of