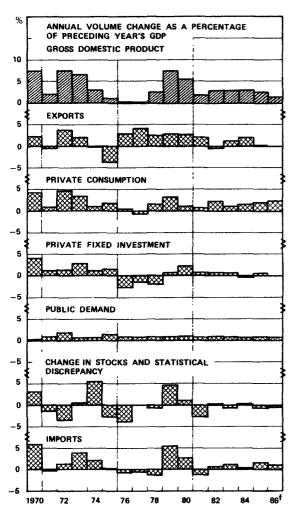

# RECENT MONETARY POLICY DEVELOPMENTS

by **Sixten Korkman**, Head of Office Monetary Policy Department Bank of Finland

The prospects for balanced and more rapid growth have recently been much improved in the OECD area by the fall in the oil price and the dollar. These developments are, on balance, favourable for Finland as well, but in the short run they will place heavy demands on the adjustment capacity of the economy. The forest industry is facing sharper competition from North American suppliers because of the fall in the dollar, and exports to the Soviet Union will have to be reduced as a consequence of lower oil prices. (Trade with Soviet Union is conducted on a bilateral basis and Finnish imports are dominated by crude oil and oil products.) In these circumstances a partial reorientation of Finnish foreign trade and an increase in exports to western markets are essential preconditions for growth to be sustained. The revival of demand in Europe will make this somewhat easier to achieve, but growth of exports also requires that price competitiveness be maintained or improved.

The adjustment problem referred to above has recently become an important consideration influencing monetary policy. It has added further significance to the endeavours to maintain and strengthen conditions conducive to a further moderation of wage and price behaviour. The fall in inflation has so far been mainly due to oil prices and the dollar. Henceforth, the deceleration in inflation will also have to be backed up by low domestic cost increases if it is not to be reversed.