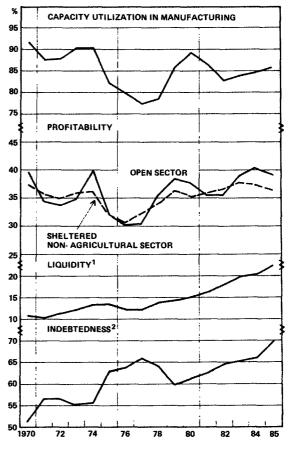

relatively high in real terms throughout the

year. Owing to high unregulated market interest rates there were more incentives for financial investment. In addition, tax incentives made the accumulation of investment reserves attractive.

Preliminary estimates of the volume of both private and total fixed investment in 1985 point to an increase of 3 per cent. In manufacturing fixed investment increased by almost 10 per cent. Growth was strong in all major branches of manufacturing reflecting both the maintenance of relatively high capacity utilization rates and good profitability performance (Chart 5). In the rest of the corporate sector investment maintained the level of the previous year, whereas residential construction declined slightly.

#### **CHART 5. CORPORATE SECTOR INDICATORS**



- 1 FINANCIAL ASSETS AS A PERCENTAGE OF GDP
- 2 TOTAL GROSS DEBT AS A PERCENTAGE OF GDP

Real wages increased fairly rapidly last year, but the growth of household real disposable income was weakened to some extent by the rise in the net tax ratio. There was a slight increase in the propensity to consume and the volume of private consumption continued to grow at the same rate as in the previous year. that is, by around 3 per cent (Chart 6). In keeping with earlier trends, the growth of household spending was strongest consumer durables, particularly passenger cars. On the other hand, the rise in real rates of interest and the moderation of inflation expectations increased the attractiveness of financial saving.

#### CHART 6. HOUSEHOLD SECTOR INDICATORS



#### INTERNAL AND EXTERNAL BALA