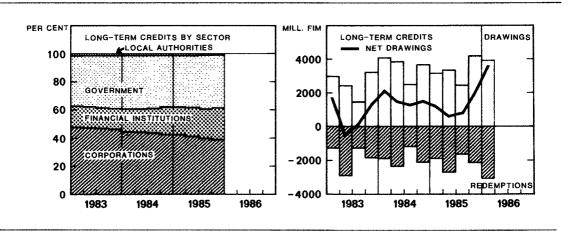

| 8 034          | 9824                 | 2 195    | 20 053            | 65 273             | 3 350             | 2 763                     | 6317                         | 873   | 78 576            | 58 523                                    |
| Sept.                       | 7 200          | 10 290               | 2 1 7 9  | 19 669            | 64 060             | 3 080             | 2 809                     | 6210                         | 867   | 77 026            | 57 357                                    |
| Dec.                        | 6 566          | 10 553               | 2 787    | 19 906            | 64 598             | 2 927             | 3010                      | 6 277                        | 1 065 | 77 877            | 57 971                                    |



| :                  | Short-term assets                                                  |        |                     |                       | Snort-term liabilities                                             |                |                     |                                             |                                 |                          |                                               |
|--------------------|--------------------------------------------------------------------|--------|---------------------|-----------------------|--------------------------------------------------------------------|----------------|---------------------|---------------------------------------------|---------------------------------|--------------------------|---------------------------