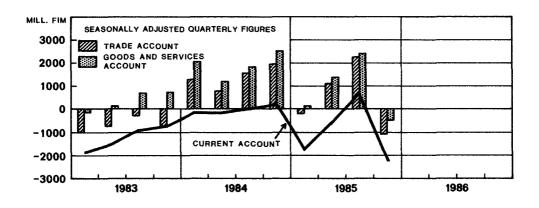

#### DEPOSIT BANKS' CENTRAL BANK POSITION, 1981-86

BALANCE OF PAYMENTS CURRENT ACCOUNT SURPLUS/DEFICIT, 1981-86

Seasonally adjusted quarterly figures