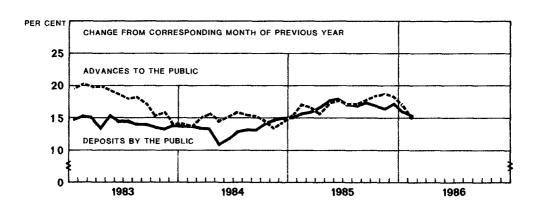

# BANK OF FINLAND

Monthly Bulletin

Recent monetary policy developments

The Finnish economy in 1985 and the current outlook

Monetary and foreign exchange policy measures from April 1985 to March 1986