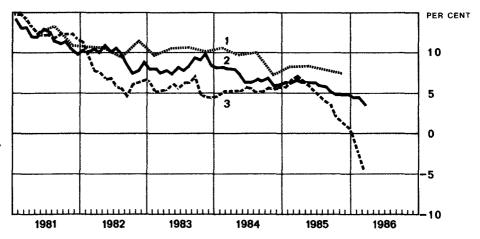

#### DEPOSIT BANKS' CENTRAL BANK POSITION, 1981-86

BALANCE OF PAYMENTS CURRENT ACCOUNT SURPLUS/DEFICIT, 1981-86

Seasonally adjusted quarterly figures