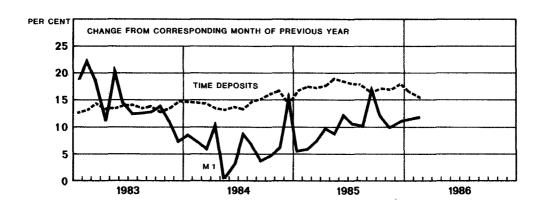

# BANK OF FINLAND

Monthly Bulletin

Recent monetary policy developments

The Finnish economy in 1985 and the current outlook

Monetary and foreign exchange policy measures from April 1985 to March 1986