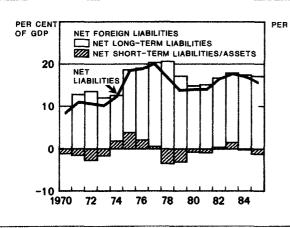

| 44 927                                                             | 14 477 | 84 174              | 4 240                 | 58 729                                                             | 17 207         | 80 176              | -3 999                                      | 53 358                          | 2 9 7 6                  | 1 542                                         |
| 25 183             | 43 990                                                             | 16 854 | 86 027              | 4 070                 | 60 506                                                             | 16 980         | 81 556              | -4 471                                      | 53 500                          | 3 1 2 2                  | 1 611                                         |





|        |                              |       | Basic p           | rice index f      | or domestic      | supply 19         | 80 = 100            | В     | urding c                         | osts                  |
|--------|------------------------------|-------|-------------------|-------------------|------------------|-------------------|---------------------|-------|----------------------------------|-----------------------|
| Period | Wholesale                    |       | Oriç              | gin               |                  | Purpose           |                     |       | 980 = 1                          | 00                    |
| Period | price<br>index<br>1949 = 100 | Total | Domestic<br>goods | Imported<br>goods | Raw<br>materials | Consumer<br>goods | Investment<br