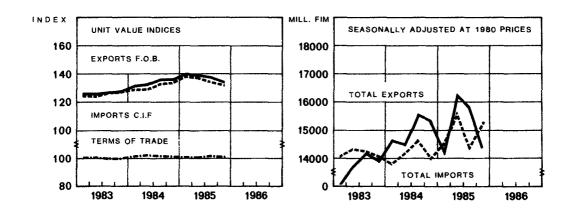

# BANK OF FINLAND

Monthly Bulletin

Recent monetary policy developments

The Finnish economy in 1985 and the current outlook

Monetary and foreign exchange policy measures from April 1985 to March 1986