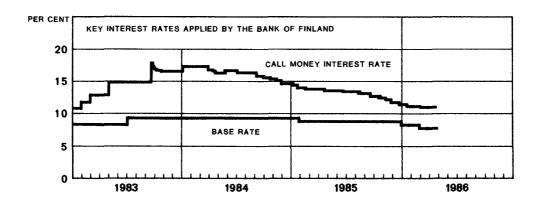

The monetary policy measures undertaken so far this year include two reductions in the Bank of Finland base rate (discount rate), an easing in the cash reserve requirement and some lowering of the call money rate.

The base rate was lowered by 0.5 percentage point as from January 1 and by the same amount as from March 1. As a consequence, the base rate currently stands at 8 per cent.

The reductions in the base rate were motivated by lower inflation and some expected weakening in economic conditions. However, both the base rate and bank deposit and lending rates still remain relatively high in real terms. The Bank of Finland has indicated that a more pronounced cut in real interest rates would be possible if the outcome of incomes negotiations is consistent with falling inflation and maintenance of price competitiveness.

banks' profitability is relatively limited, since the rate of interest paid on cash reserve deposits is only 0.25 percentage point below the base rate.

The call money rate currently functions as an important determinant of short-term interest rates and the borrowing costs facing firms in credit markets. The Bank of Finland fixes the call money rate at levels decided upon and changed by the Bank's Board of Management. During the past year the call money rate has been gradually lowered and it now stands at some 11 per cent as compared to 14 per cent one year ago. The reduction in short-term interest rates has been associated with a partial reversal of the capital inflow experienced in 1984 and caused mainly by a very large interest differential in favour of denominated assets. The call money rate remained practically unchanged in March and April, and other short-term rates have recently drifted upwards as earlier expectations of falling call money rates have subsided or even been reversed.

The call money market is operated by the Bank of Finland, and the interest rate used to be the same for borrowing and lending. Since January 1, however, the Bank of Finland has applied a somewhat higher interest rate to banks' borrowing than on their placements; the spread is at present 0.7 percentage point. The purpose of differentiating borrowing and lending rates in the call money market was to increase the banks' incentives to use interbank transactions to even out differences in their liquidity positions. Earlier, each bank tended automatically to cover a shortfall of liquidity by borrowing from the Bank of Finland in the call money market. Similarly, each bank disposed of excess funds by placing them with the Bank of Finland. Given the existence of a differential between lending and borrowing rates in the call money market, the banks are now induced to draw on the interbank market in their liquidity management before turning to the Bank of Finland. Of course, the call money market still reflects the liquidity position of the banking system as a whole, even though surpluses and deficits of individual banks may be settled in the interbank market.