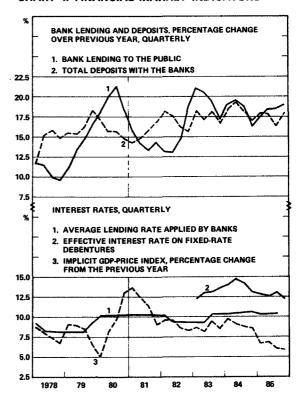

e bank lending rates and by abolishing the upper limit on lending rates at the end of the year.

The Bank of Finland gradually lowered domestic interest rates during the year in line with the easing of inflation and the downward trend of interest rates abroad. The base rate was cut by 0.5 percentage point to 9 per cent at the beginning of February 1985. Similarly, the call money rate was successively lowered from 14.8 to 11.7 per cent in the course of the year, thereby contributing to a marked decrease in domestic interest rate differentials (Charts 3 and 4).

With the continued deceleration in consumer price inflation and clear signs of a weakening in economic activity, there have been further

#### **CHART 3. MONETARY POLICY INDICATORS**



#### **CHART 4. FINANCIAL MARKET INDICATORS**



cuts in interest rates in recent months. The base rate was lowered by 0.5 percentage point from the beginning of January this year and again from the beginning of March to 8 per cent, and the call money rate was down to 11.2 per cent by early March. The banks' cash reserve requirement was kept unchanged up to November 1985, but was lowered slightly in December 1985 and again in the opening months of the current year. The Bank of Finland kept the external value of the markka stable throughout 1985, as measured by the official currency index. The narrowing of the interest rate differential between Finland and abroad affected mainly short-term capital movements. For the year as a whole, there was a modest net outflow of short-term capital in contrast to a substantial inflow the previous yea