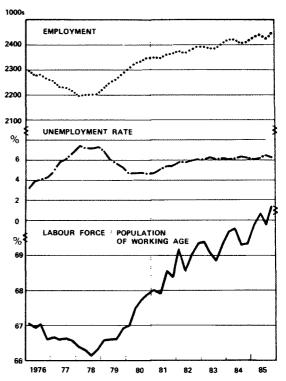

owth of household real disposable income was weakened to some extent by the rise in the net tax ratio. There was a slight increase in the propensity to consume and the volume of private consumption continued to grow at the same rate as in the previous year. that is, by around 3 per cent (Chart 6). In keeping with earlier trends, the growth of household spending was strongest consumer durables, particularly passenger cars. On the other hand, the rise in real rates of interest and the moderation of inflation expectations increased the attractiveness of financial saving.

#### CHART 6. HOUSEHOLD SECTOR INDICATORS



#### INTERNAL AND EXTERNAL BALANCE

#### **EMPLOYMENT**

Total employment rose by a further 1 per cent in 1985. This was entirely due to growing

#### **CHART 7. LABOUR MARKET**



labour demand in the service sector. In spite of faster-than-average growth of output in labour-intensive industries, overall manufacturing employment declined somewhat. Employment in construction and the primary sector continued to fall.

Labour supply increased by about one per cent and the unemployment rate rose marginally to 6.3 per cent, equivalent to about 163 000 persons (Chart 7). Contributing to the growth of labour supply was a rise in the labour force participation rate and the continuation of the return of migrants.

#### **INFLATION**

Reflecting the weakness of world commodity prices and the downturn in the value of the US dollar, external inflationary pressures diminished markedly last year. Foreign trade prices began to fall in the spring of 1985. Import prices declined f