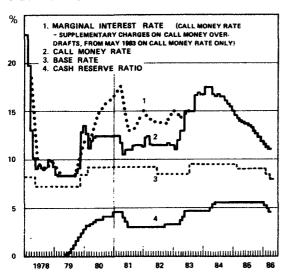

The monetary policy measures undertaken so far this year include two reductions in the Bank of Finland base rate (discount rate), an easing in the cash reserve requirement and some lowering of the call money rate.

The base rate was lowered by 0.5 percentage point as from January 1 and by the same amount as from March 1. As a consequence, the base rate currently stands at 8 per cent.

The reductions in the base rate were motivated by lower inflation and some expected weakening in economic conditions. However, both the base rate and bank deposit and lending rates still remain relatively high in real terms. The Bank of Finland has indicated that a more pronounced cut in real interest rates would be possible if the outcome of incomes negotiations is consistent with falling inflation and maintenance of price competitiveness.

banks' profitability is relatively limited, since the rate of interest paid on cash reserve deposits is only 0.25 percentage point below the base rate.

The call money rate currently functions as an important determinant of short-term interest rates and the borrowing costs facing firms in credit markets. The Bank of Finland fixes the call money rate at levels decided upon and changed by the Bank's Board of Management. During the past year the call money rate has been gradually lowered and it now stands at some 11 per cent as compared to 14 per cent one year ago. The reduction in short-term interest rates has been associated with a partial reversal of the capital inflow experienced in 1984 and caused mainly by a very large interest differential in favour of denominated assets. The call money rate remained practically unchanged in March and April, and other short-term rates have recently drifted upwards as earlier expectations of falling call money rates have subsided or even been reversed.

The call money market is operated by the Bank of Finland, and the interest rate used to be the same for borrowing and lending. Since January 1, however, the Bank of Finland has applied a somewhat higher interest rate to banks' borrowing than on their placements; the spread is at present 0.7 percentage point. The purpose of differentiating borrowing and lending rates in the call money market was to increase the banks' incentives to use interbank transactions to even out differences in their liquidity positions. Earlier, each bank tended automatically to cover a shortfall of liquidity by borrowing from the Bank of Finland in the call money market. Similarly, each bank disposed of excess funds by placing them with the Bank of Finland. Given the existence of a differential between lending and borrowing rates in the call money market, the banks are now induced to draw on the interbank market in their liquidity management before turning to the Bank of Finland. Of course, the call money market still reflects the liquidity position of the banking system as a whole, even though surpluses and deficits of individual banks may be settled in the interbank market.