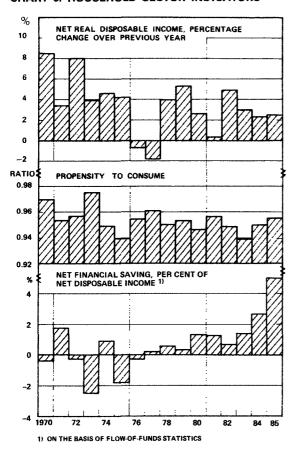

. CORPORATE SECTOR INDICATORS**



- 1 FINANCIAL ASSETS AS A PERCENTAGE OF GDP
- 2 TOTAL GROSS DEBT AS A PERCENTAGE OF GDP

Real wages increased fairly rapidly last year, but the growth of household real disposable income was weakened to some extent by the rise in the net tax ratio. There was a slight increase in the propensity to consume and the volume of private consumption continued to grow at the same rate as in the previous year. that is, by around 3 per cent (Chart 6). In keeping with earlier trends, the growth of household spending was strongest consumer durables, particularly passenger cars. On the other hand, the rise in real rates of interest and the moderation of inflation expectations increased the attractiveness of financial saving.

#### CHART 6. HOUSEHOLD SECTOR INDICATORS



#### INTERNAL AND EXTERNAL BALANCE

#### **EMPLOYMENT**

Total employment rose by a further 1 per cent in 1985. This was entirely due to growing

#### **CHART 7. LABOUR MARKET**



labour demand in the service sector. In spite of faster-than-average growth of output in labour-intensive industries, overall manufacturing employment declined somewhat. Employment in construction and the primary sector continued to fall.

Labour supply increased by about one per cent and the unemployment rate rose marginally to 6.3 per cent, equivalent to about 163 000 persons (Chart 7). Contributing to the growth of labour supply was a rise in the labour force participation rate and the continuation of the return of migrants.

#### **INFLATION**

Reflecting the weakness of world commodity prices and the down