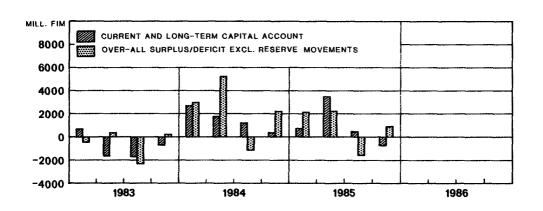

| -622                                                        | +1870                                             | -706                                                               | +661                                                               | -3 368                                                               | -2 835                                                         | +1 509                                                                                            | +930                                                                               | <u>-930</u>                                           |

Assets: increase +, decrease +, Liabilities; increase +, decrease + <sup>1</sup> Including allocations of special drawing rights totalling FIM 131 million.



17 3 461233Q/gst

|                             |                | Long-terr            | m assets |                   |                    | Lon               | ıg-term i                 | iabilitie                    | s     |                   |                                           |
|-----------------------------|----------------|----------------------|----------|-------------------|--------------------|-------------------|---------------------------|------------------------------|-------|-------------------|-------------------------------------------|
| End of<br>year and<br>month | Export credits | Direct<br>investment | Other    | Total<br>(1 to 3) | Financial<br>Ioans | Import<br>credits | Direct<br>invest-<br>ment | Portfolio<br>Invest-<br>ment | Other | Total<br>(5 to 9) |