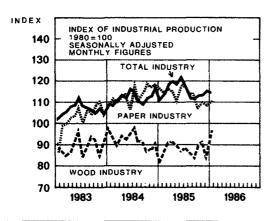

| 103.0            | 62.0             | 103.6             | 108.3               | 99.1                                    | 121.4             | 115.8                                          |  |
| 1986*  |       |                                  |                   |                            |                  |                  |                   |                     |                                         |                   |                                                |  |
| Jan.   | 122.0 | 143.3                            | 118.1             | 119.8                      | 103.7            | 92.1             | 112.0             | 120.8               | 103.8                                   | 139.0             | 115.0                                          |  |





# LABOUR - TIMBER FELLINGS - INTERNAL TRADE

| Perioa | Population<br>of working<br>age,<br>1 000<br>persons | Totai<br>labour force,<br>1 000<br>persons | Employed.<br>1 000<br>persons | Un-<br>employed,<br>1 000<br>persons | Unemploy-<br>ment,<br>% of total<br>labour<br>force | Commercial<br>timber<br>fellings,<br>1 000 solid<br>cu. m | Retail<br>sales<br>volume<br>index<br>1980 = 100 | Whole-<br>sale<br>volume<br>index<br>1980 = 100 |
|--------|------------------------------------------------------|--------------------------------------------|-------------------------------|--------------------------------------|-----------------------------------------------------|-----------------------------------------------------------|--------------------------------------------------|--------