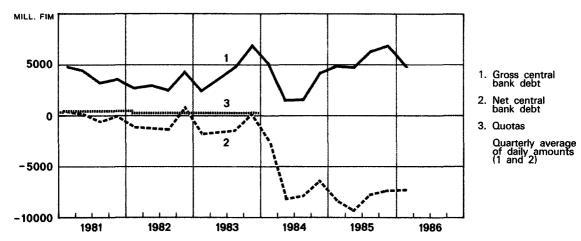

#### DEPOSIT BANKS' CENTRAL BANK POSITION, 1981-86

BALANCE OF PAYMENTS CURRENT ACCOUNT SURPLUS/DEFICIT, 1981-86

Seasonally adjusted quarterly figures