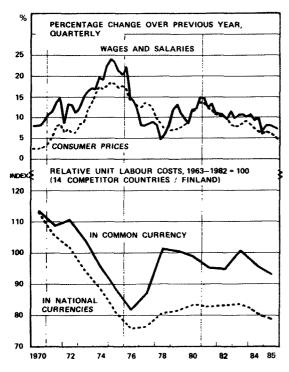

ing the first quarter of this year, accentuated by the fall in oil

prices, whereas export prices showed signs of stabilizing. In March of this year, import prices were some 17 per cent and export prices some 6 per cent lower than a year ago.

Owing to domestic factors, Finland's inflation rate in 1985 was still somewhat higher than the international average. The rise in nominal earnings decelerated only slightly from the previous year. Negotiated wage rates were raised in accordance with the terms of the two-year incomes agreement in force since early 1984, in addition to which wage drift remained steady at around the same level experienced so far in the 1980s. Average earnings of the whole economy increased by 8 per cent in 1985 (Chart 8).

CHART 8. INFLATION AND PRICE COMPETITIVE-NESS



Consumer prices increased by 5.9 per cent on average in 1985, roughly one percentage point less than in the previous year. The fall in import prices has been a major factor behind the slowdown in consumer price inflation, and in March of this year the 12-month rise in the consumer price index was down to 3.8 per

cent, about the average for industrial countries. Moreover, domestic wholesale prices and producer prices were about 4 per cent lower in March than a year earlier, pointing to a further easing of inflationary pressures in the months ahead.

The rise in manufacturing unit labour costs last year still exceeded that in Finland's main competitor countries, and largely as a result of this the price competitiveness of the Finnish manufacturing sector, measured in a common currency, we