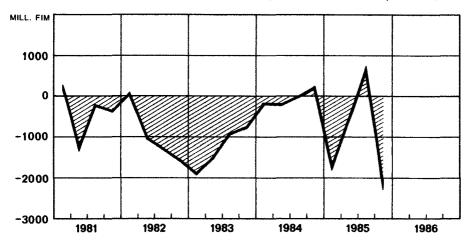

#### DEPOSIT BANKS' CENTRAL BANK POSITION, 1981-86

BALANCE OF PAYMENTS CURRENT ACCOUNT SURPLUS/DEFICIT, 1981-86

Seasonally adjusted quarterly figures