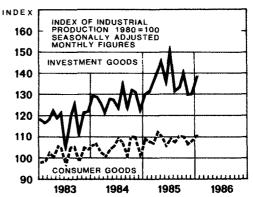

| 103.0            | 62.0             | 103.6             | 108.3               | 99.1                                    | 121.4             | 115.8                                          |  |
| 1986*  |       |                                  |                   |                            |                  |                  |                   |                     |                                         |                   |                                                |  |
| Jan.   | 122.0 | 143.3                            | 118.1             | 119.8                      | 103.7            | 92.1             | 112.0             | 120.8               | 103.8                                   | 139.0             | 115.0                                          |  |





# LABOUR - TIMBER FELLINGS - INTERNAL TRADE

| Perioa | Population<br>of working<br>age,<br>1 000<br>persons | Totai<br>labour force,<br>1 000<br>persons | Employed.<br>1 000<br>persons | Un-<br>employed,<br>1 000<br>persons | Unemploy-<br>ment,<br>% of total<br>labour<br>force | Commercial<br>timber<br>fellings,<br>1 000 solid<br>cu. m | Retail<br>sales<br>volume<br>index<br>1980 = 100 | Whole-<br>sale<br>volume<br>index<br>1980 = 100 |
|--------|------------------------------------------------------|--------------------------------------------|-------------------------------|--------------------------------------|-----------------------------------------------------|-----------------------------------------------------------|--------------------------------------------------|----------