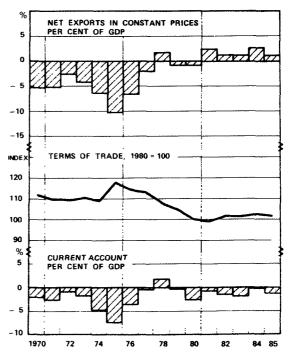

the months ahead.

The rise in manufacturing unit labour costs last year still exceeded that in Finland's main competitor countries, and largely as a result of this the price competitiveness of the Finnish manufacturing sector, measured in a common currency, weakened by 2 1/2 per cent in 1985.

#### EXTERNAL BALANCE

Finland's external balance remained fairly stable throughout the first half of the 1980s in spite of a higher relative level of activity compared with abroad. Towards the end of 1985, however, the current account began to deteriorate after having been practically in balance in the previous year. The slight weakening in the external balance was mainly attributable to poor export performance in western markets and a fall in net earnings from the

**CHART 9. EXTERNAL BALANCE** 



trade in services. Furthermore, steady growth of domestic demand led to an increase in the volume of imports.

All in all, the current account shifted into a modest deficit of FIM 4 billion in 1985. In relation to GDP, the deficit was some 1 per cent (Chart 9). The slight increase in foreign indebtedness caused' by the current account deficit was offset by a decrease in the markkavalue of the debt due to the fall in the US dollar. Consequently, the level of Finland's net foreign debt remained broadly unchanged, and in relation to GDP even showed a further decline to some 16 per cent.

#### THE CURRENT OUTLOOK

The collapse of oil prices and the fall in the value of US dollar will have a major impact on developments in the Finnish economy in the years ahead. While these factors are likely