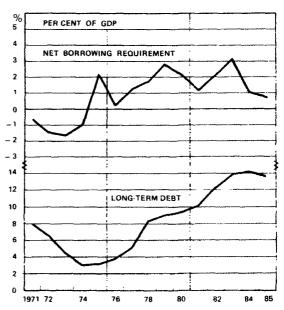

LICY AND PUBLIC FINANCE

The growth prospects for 1985 were good when the budget proposal for that year was drawn up. Accordingly, fiscal policy focused on curbing inflation and strengthening central government finances prior to the onset of the next recession. One indication of the tightening of fiscal stance was the rise in the net tax ratio - partly due to technical reasons relating to the reform of the unemployment security system - by around one percentage point to over 23 per cent. The state's net financing requirement decreased to 0.8 per cent of GDP as against 1.1 per cent in the previous year. Consequently, central government indebtedness in relation to GDP decreased somewhat, amounting to about 14 per cent at the end of 1985 (Chart 2).

**CHART 2. CENTRAL GOVERNMENT FINANCES** 



Monetary policy was also kept relatively tight throughout last year in keeping with the aim of combatting inflation. Although both the base rate and especially the call money rate were lowered in the course of the year, real rates of interest nevertheless remained at historically high levels owing to the slowdown in inflation. Measures to promote gradual deregulation of financial markets were continued by alleviating the control of average bank lending rates and by abolishing the upper limit on lending rates at the end of the year.

The Bank of Finland gradually lowered domestic interest rates during the year in line with the easing of inflation and the downward trend of interest rates abroad. The base rate was cut by 0.5 percentage point to 9 per cent at the beginning of February 1985.