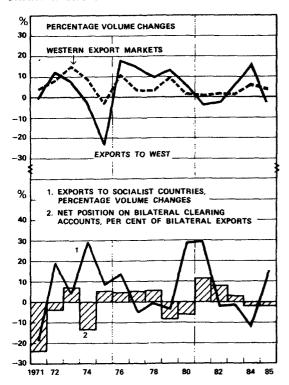

relation to a trade-weighted basket of currencies, changes individual currencies have against been substantial. By mid-April of this year, the markka had risen by some 25 per cent against the dollar since the turnaround in the dollar in February 1985, whereas it had fallen by some 8 per cent vis-à-vis the Deutsche Mark over the same period. These currency movements have tended to exacerbate the competitive position of the forest industry while enhancing that of other industries.

Although the collapse of oil prices is likely to boost demand in Finland's western export markets, it will also cause major adjustment problems for the Finnish economy. The most important of these is the need to cut back Finland's bilateral exports to the Soviet Union

**CHART 1. GROWTH OF MARKETS AND EXPORTS** 



to correspond to the reduced import energy bill.

On the other hand, lower oil prices, together with the fall in value of the dollar and a concomitant lowering of interest rates, are likely to lead to a pick-up in demand in the OECD area. This will also have positive effects on Finnish exports. However, these conflicting pressures will give rise to some uncertainty in the business climate.

#### MAIN FEATURES OF ECONOMIC POLICIES

After the expansionary economic policies pursued during the international recession of 1981-82, both fiscal and monetary policy swung over to a more restrictive stance. The aim of the tightening was to preserve the relatively good balance which had been achieved in the economy in the previous years. The most serious threat to the continuation of balanced growth