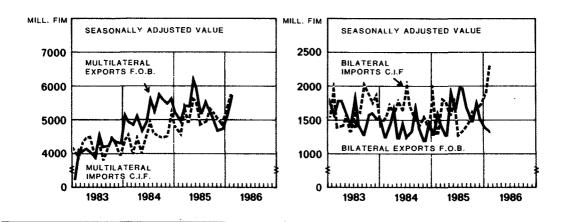

# BANK OF FINLAND

Monthly Bulletin

Recent monetary policy developments

The Finnish economy in 1985 and the current outlook

Monetary and foreign exchange policy measures from April 1985 to March 1986