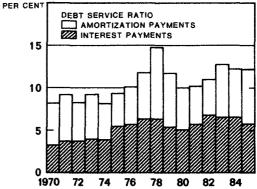

44 927                                                             | 14 477 | 84 174              | 4 240                 | 58 729                                                             | 17 207         | 80 176              | -3 999                                      | 53 358                          | 2 9 7 6                  | 1 542                                         |
| 25 183             | 43 990                                                             | 16 854 | 86 027              | 4 070                 | 60 506                                                             | 16 980         | 81 556              | -4 471                                      | 53 500                          | 3 1 2 2                  | 1 611                                         |





|        |                              |       | Basic p           | rice index f      | or domestic      | supply 19         | 80 = 100            | В     | urding c                         | osts                  |
|--------|------------------------------|-------|-------------------|-------------------|------------------|-------------------|---------------------|-------|----------------------------------|-----------------------|
| Period | Wholesale                    |       | Oriç              | gin               |                  | Purpose           |                     |       | 980 = 1                          | 00                    |
| Period | price<br>index<br>1949 = 100 | Total | Domestic<br>goods | Imported<br>goods | Raw<br>materials | Consumer<br>goods | Investment<br>g