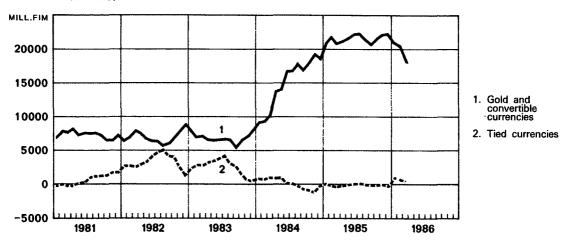

# BANK OF FINLAND

Monthly Bulletin

Recent monetary policy developments

The Finnish economy in 1985 and the current outlook

Monetary and foreign exchange policy measures from April 1985 to March 1986

# BANK OF FINLAND'S CONVERTIBLE AND TIED FOREIGN EXCHANGE RESERVES, 1981-86



#### DEPOSIT BANKS' CENTRAL BANK POSITION, 1981-86



BALANCE OF PAYMENTS CURRENT ACCOUNT SURPLUS/DEFICIT, 1981-86



Seasonally adjusted quarterly figures

# RECENT MONETARY POLICY DEVELOPMENTS

by **Sixten Korkman**, Head of Office Monetary Policy Department Bank of Finland

The prospects for balanced and more rapid growth have recently been much improved in the OECD area by the fall in the oil price and the dollar. These developments are, on balance, favourable for Finland as well, but in the short run they will place heavy demands on the adjustment capacity of the economy. The forest industry is facing sharper competition from North American suppliers because of the fall in the dollar, and exports to the Soviet Union will have to be reduced as a consequence of lower oil prices. (Trad