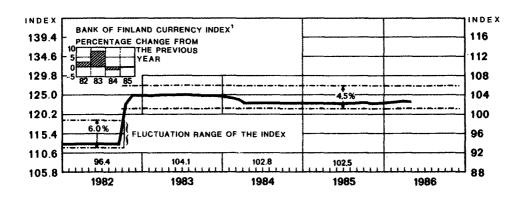

443         5 785         610         5 039         -1 555         3 076         4 529         1 282           1 563         383         5 018         2 216         8 696         -1 235         -2 713         4 646         2 614           1 925         0         5 219         1 205         10 222         -1 386         -2 897         4 525         4 113           1 435         29         4 558         5 199         9 502         -1 170         -7 509         4 684         3 243           1 373         47         3 611         4 785         9 577         -1 175         -8 156         4 744         3 237           1 533         64         4 | Till-money credits         Claims on cheque accounts. net         Demand for call by deposit banks         Other fisibilities in the claims |



<sup>&</sup>lt;sup>1</sup> The left-hand scale depicts movements in the external value of the markka under the index in use until December 31, 1983 (1974 = 100), and the right-hand scale movements in the external value of the markka under the revised index introduced on January 1, 1984 (1982 = 100).

# MONETARY POLICY INDICATORS

| Average<br>for<br>period | Gross<br>central<br>bank debt<br>of the<br>deposit<br>banks<br>mill. FIM | Net<br>central<br>bank debt<br>of the<br>deposit<br>banks<br>mill. FIM | Cash reserve deposits of the deposit banks mill. FIM | Cash<br>reserve<br>require-<br>ment<br>% | Call money<br>credit<br>extended<br>by the<br>Bank of<br>Finland | Call<br>money<br>interest<br>rate<br>% | Average<br>cost of<br>gross<br>central<br>bank debt<br>% | Base<br>rate<br>% | Aver