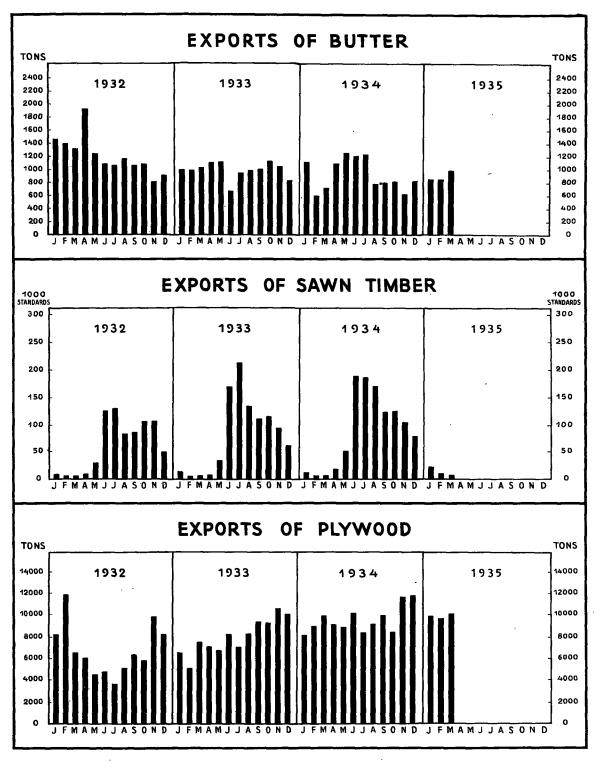

in comparison with 876.8 millions and 660.9 millions in the two previous years, while the value of exports amounted to 973.3 millions against 846.1 and 785.0 millions respectively in 1934 and 1933. The balance of trade was, therefore, not quite so favourable this year as in the previous years: against a surplus of imports of 47.1 millions there was a smaller one of 30.7 millions last year and a surplus of exports of 124.1 millions in 1933. The increase in imports refers principally to such items as pig-iron, hot rolled and sheet-iron and petrol, as well as machinery, means of transport and textiles. On the other hand exports of meat, butter, cheese, plywood, matches, mechanical pulp, cardboard and paper have grown, while the exports of chemical pulp, for instance, have fallen off.

The state of the timber market remains unchanged. The greater activity that was in many quarters expected to set in after the conclusion of a final agreement with regard to deliveries of Russian timber to Great Britain, has not materialised. This may partly be due to the circumstance that importers were not inclined to make contracts on the eve of the Easter holidays. According to estimates about 300,000 standards had been sold from Finland by the middle of April or approximately onethird of the calculated output.

The position on the mechanical pulp market has grown appreciably worse of late, prices having fallen very much owing to there being considerable unsold stocks. In regard to other markets for the principal Finnish exports there has been no change.