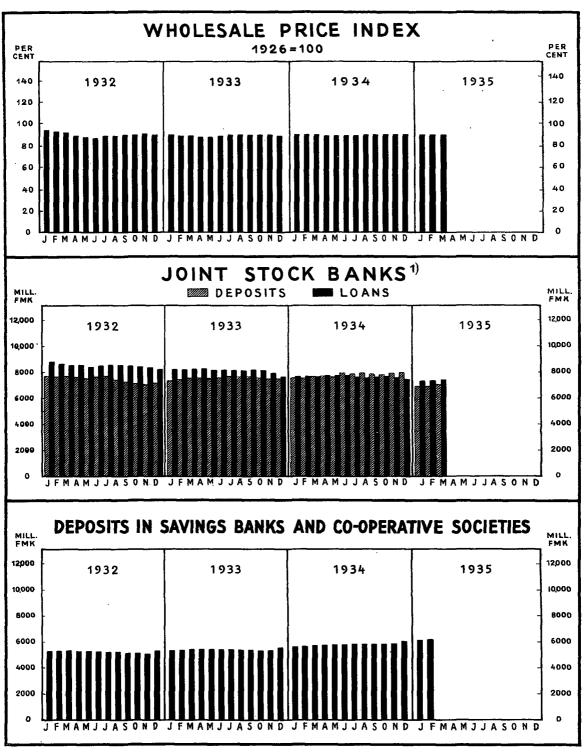

The level of prices remained unchanged, on the whole, in March. The wholesale price index stood at 90, as it has done for most of the last three years, but the indices for imported and exported goods fell one point. The cost of living index dropped 5 points to 979 against 996 a year ago.