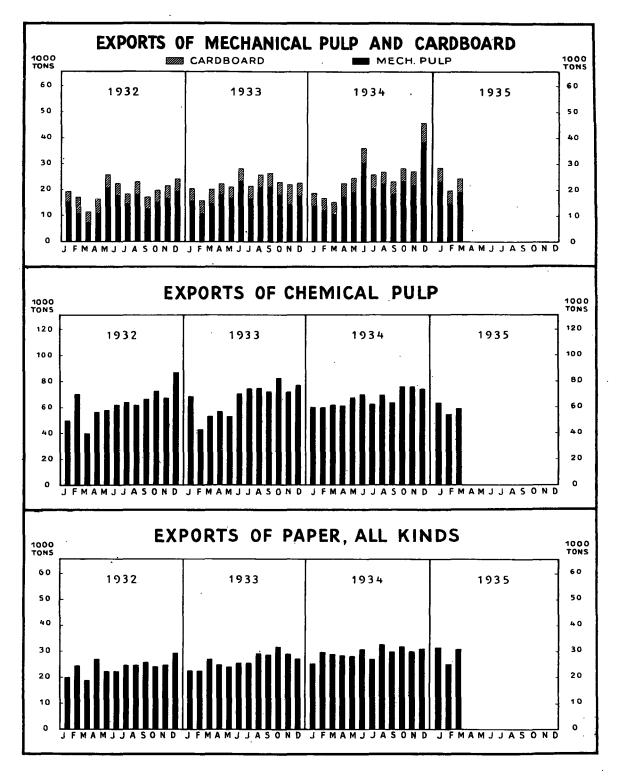

in comparison with 876.8 millions and 660.9 millions in the two previous years, while the value of exports amounted to 973.3 millions against 846.1 and 785.0 millions respectively in 1934 and 1933. The balance of trade was, therefore, not quite so favourable this year as in the previous years: against a surplus of imports of 47.1 millions there was a smaller one of 30.7 millions last year and a surplus of exports of 124.1 millions in 1933. The increase in imports refers principally to such items as pig-iron, hot rolled and sheet-iron and petrol, as well as machinery, means of transport and textiles. On the other hand exports of meat, butter, cheese, plywood, matches, mechanical pulp, cardboard and paper have grown, while the exports of chemical pulp, for instance, have fallen off.

The state of the timber market remains unchanged. The greater activity that was in many quarters expected to set in after the conclusion of a final agreement with regard to deliveries of Russian timber to Great Britain, has not materialised. This may partly be due to the circumstance that importers were not inclined to make contracts on the eve of the Easter holidays. According to estimates about 300,000 standards had been sold from Finland by the middle of April or approximately onethird of the calculated output.

The position on the mechanical pulp market has grown appreciably worse of late, prices having fallen very much owing to there being considerable unsold stocks. In regard to other markets for the principal Finnish exports there has been no change.