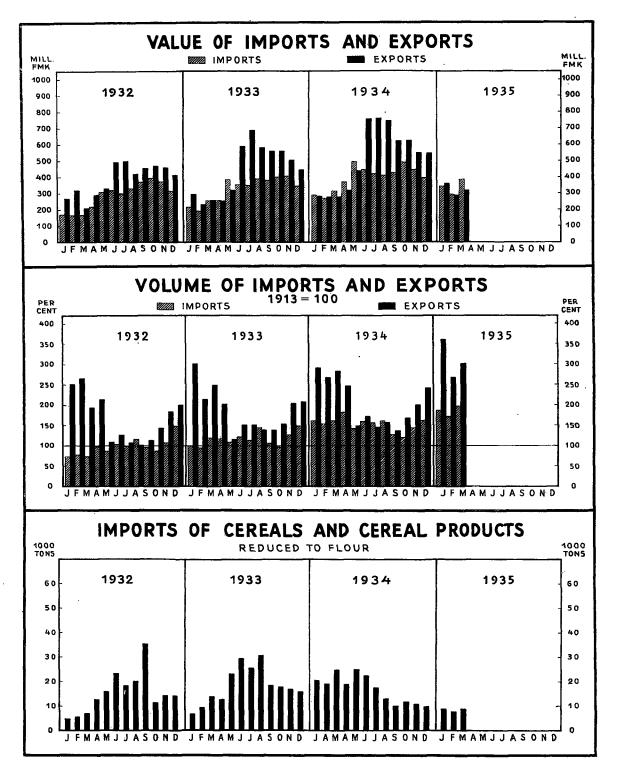

#### TRADE AND INDUSTRY.

Foreign trade was comparatively lively in March. The value of imports amounted to 383.1 million marks compared with 292.9 millions in February and 316.7 millions in March last year. The value of exports rose to 320.5 million marks from 290.4 millions in February and 279.9 millions in March, 1934. Thus there was a surplus of imports for March amounting to 62.6 million marks against 36.8 millions last year.

During the first quarter of the present year foreign trade has been fairly lively. Imports were 17 per cent larger than last year in volume and 150 per cent larger than in 1932, when they were at their lowest. The volume of exports rose 11 per cent above 1934 and 59 per cent above the lowest year, 1931. The value of imports during the first three months of the current year amounted to 1,020.4 million marks

in comparison with 876.8 millions and 660.9 millions in the two previous years, while the value of exports amounted to 973.3 millions against 846.1 and 785.0 millions respectively in 1934 and 1933. The balance of trade was, therefore, not quite so favourable this year as in the previous years: against a surplus of imports of 47.1 millions there was a smaller one of 30.7 millions last year and a surplus of exports of 124.1 millions in 1933. The increase in imports refers principally to such items as pig-iron, hot rolled and sheet-iron and petrol, as well as machinery, means of transport and textiles. On the other hand exports of meat, butter, cheese, plywood, matches, mechanical pulp, cardboard and paper have grown, while the exports of chemical pulp, for instance, have fallen off.