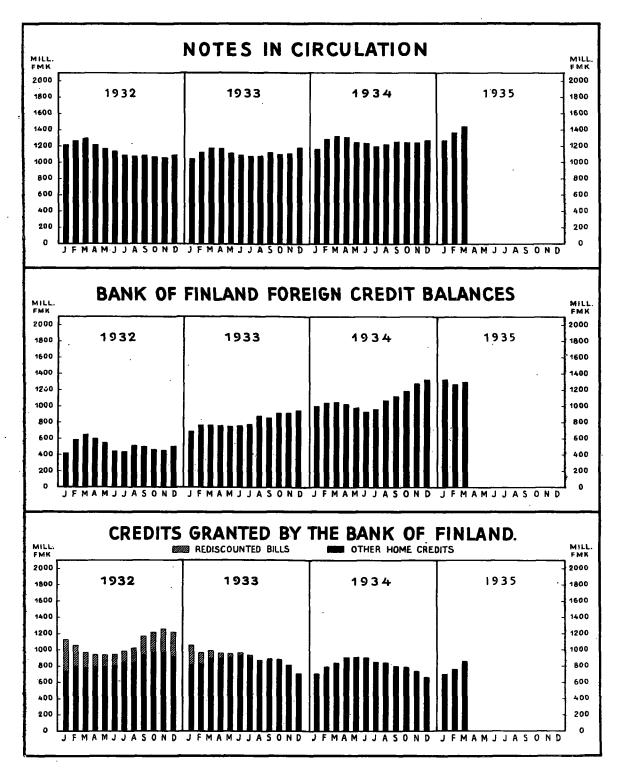

# THE MONEY MARKET.

In March and in the beginning of April the money market was characterised by a considerable extension of the volume of credit, as is usual at this time of the year. The accumulation of capital in Joint Stock banks, Savings banks and other savings institutions was also fairly large.

The credits granted by the Joint Stock banks to the public increased in March by 64.3 million marks compared with a reduction of 29.3 millions during the same month in 1934 and an increase of 21.1 millions in 1933. It should be noted in this connection that the figures for the latter years include credits to Finnish credit institutions which now appear as a separate item (see the second article in this Bulletin, page 36). The latter credits increased in March by 40.6 millions. Deposits by the public increased by 122.2 million marks and deposits by Finnish credit institutions by 61.5 millions. The increase of the total home deposits in the Joint Stock banks amounted to 117.3 millions in March, 1934, and 102.1 millions in March, 1933. The tension between the Joint Stock banks' credits to and deposits from the public thus decreased in March by 57.9 million marks and amounted at the end of March to 388.0 millions. At the same time the banks had a surplus of deposits from other credit institutions of 679.2 million marks, so that the total home business resulted in a surplus of deposits of 291.2 millions compared with only 9.4 millions a year ago.

In consequence of the increase in home credits the Joint Stock banks drew on their *foreign balances*. These fell off in March by 184.6 million marks to 459.4 millions. As the foreign indebtedness of the banks did not experience any change, their net credit balances decreased by 184.4 million marks to 228.7 millions. For the sake of comparison we should mention that the corresponding net balances amounted to 107.2 millions a year ago and to 27.8 millions two years ago.

The position of the *Bank of Finland* bears clear traces of the seasonal demand for credit. Credits increased in March by 96.6 million marks and during the first fortnight in April by 14.3 millions and thus amounted to 874.9 million marks against 887.5 millions a year ago. After a temporary decrease in February the reserve of foreign currency grew again in March by 49.5 million marks and in the beginning of April by 33.6 millions to 1,350.8 millions. A year ago the reserve of foreign currency amounted to 1,042.9 million marks and two years ago only to 778.4 millions.

The note circulation rose in March by 70.0 millions and thus attained a level of 1,441.5 million marks, i.e., one that has not occurred since 1930 and that indicates the increase in economic activity and the greater purchasing power in the country. As usual, the note circulation reached its highest seasonal point at the end of March, after which it began to fall off; on April 15th the note circulation was 1,410.8 millions.

The increase in deposits in the Savings banks and Savings societies during the first quarter of this year merits attention. The increase amounted to the following sums:----

|                                               | Ja                | nuary—Marc         | h                  |
|-----------------------------------------------|-------------------|--------------------|--------------------|
|                                               | 1935<br>Mill. mks | 1934<br>Mill. mks. | 1933<br>Mill. mks. |
| Savings banks                                 | +158.1            |                    |                    |
| Post Office Savings<br>Bank                   | + 9.1             | + 10.1             | + 13.3             |
| Co-operative Credit So-                       |                   | 10.1               | 1 10.0             |
| cieties (Jan.—Febr.)                          | + 17.3            | + 12.8             | + 2.8              |
| Consumers' Co-operative<br>Societies' Savings |                   |                    |                    |
| accounts                                      | + 26.2            | + 23.0             | + 8.5              |