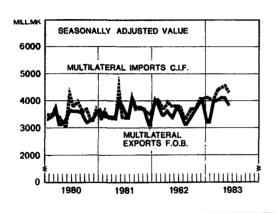

|                                              |                         |                                 |             |                |  |  |
| 1982    | 1 125                                     | 3 066                  | 8 973                         | 8 400                                           | 10144          | 19 403                                       | 1 724                   | 4 493                           | 4 396       | 38             |  |  |
| 1983*   | 1 116                                     | 3 432                  | 8 91 6                        | 10 304                                          | 10 335         | 20 750                                       | 1 857                   | 5 469                           | 5 502       | 177            |  |  |





|                               |       | Export   | s, f. o. b. |          |       | Impor    | ts, c.i.f. |          |
|-------------------------------|-------|----------|-------------|----------|-------|----------|------------|----------|
|                               | -     | January  | -June       | ·        |       | January  | —June      |          |
| Area and country              | 1     | 982*     | 1:          | 983*     | 19    | 82*      | 1:         | 983*     |
|                               | %     | Mill. mk | %           | Mill, mk | %     | Mill. mk | %          | Mill. mk |
| OECD countries in Europe      | 56.6  | 17 947   | 54.2        | 18 483   | 55.0  | 16 528   | 54.9       | 18 530   |
| Austria                       | 0.7   | 207      | 0.7         | 227