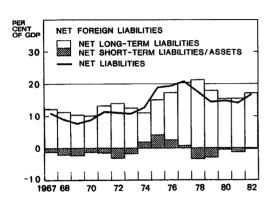

| 13 470           | ·····               | 4 637                 | 29 530                                                            | 11 050           |                     | -2 650                                      | 39 573                          | 2 491                    | 942                                           |
| 12 905                  | 22 462                                                             | 12 909           | 48 276              | 4 705                 | 31 010                                                            | 12 703           | 48 418              | 142                                         | 42 274                          |                          |                                               |





|              |                              | Basic          | price in          | dex for           | domestic s       | upply 198         | 30 = 100 ¹          | Вu             | ilding                           | costs                 |
|--------------|------------------------------|----------------|-------------------|-------------------|------------------|-------------------|---------------------|----------------|----------------------------------|-----------------------|
|              | Wholesale                    |                | Ori               | jin               |                  | Purpose           |                     |                | 1980 = 1                         |                       |
| Period       | price<br>index<br>1949 = 100 | Total          | Domes