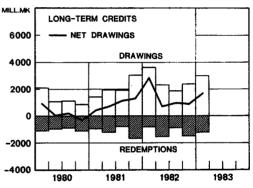

| 40 080                                   |  |
| 1983*                       |                |                      |               |                   |                    |                   |                      |        |                   |                                          |  |
| March                       | 6 672          | 5 003                | 3 892         | 15 567            | 49 897             | 4 759             | 2 288                | 846    | 57 790            | 42 223                                   |  |
| June                        | 6 400          | 5 020                | 3 949         | 15 369            | 49 921             | 4 462             | 2 306                | 812    | 57 501            | 42 132                                   |  |





| s                       | Short-term assets                                                  |                  |                     | Sh                    | ort-tern                                                          | n liabil         | ities               |                                             |                                 |                          |                                               |
|-------------------------|--------------------------------------------------------------------|------------------|---------------------|-----------------------|-------------------------------------------------------------------|------------------|---------------------|---------------------------------------------|---------------------------------|----------------------