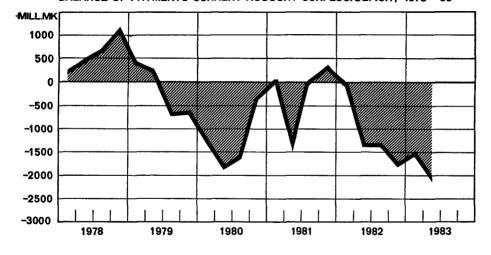

#### COMMERCIAL BANKS' CENTRAL BANK POSITION, 1978 - 83

BALANCE OF PAYMENTS CURRENT ACCOUNT SURPLUS/DEFICIT. 1978 - 83

Seasonally adjusted quarterly figures