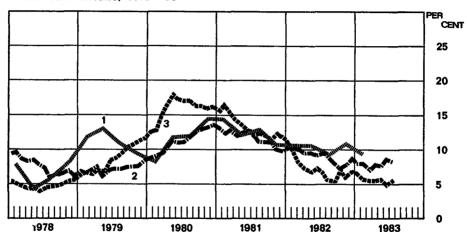

#### COMMERCIAL BANKS' CENTRAL BANK POSITION, 1978 - 83

BALANCE OF PAYMENTS CURRENT ACCOUNT SURPLUS/DEFICIT. 1978 - 83

Seasonally adjusted quarterly figures