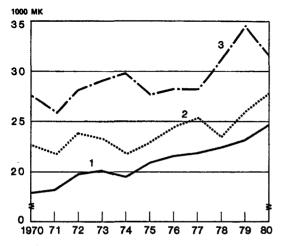

## BANK OF FINLAND'S CONVERTIBLE AND TIED FOREIGN EXCHANGE RESERVES. 1978 - 83

#### COMMERCIAL BANKS' CENTRAL BANK POSITION, 1978 - 83

BALANCE OF PAYMENTS CURRENT ACCOUNT SURPLUS/DEFICIT. 1978 - 83

Seasonally adjusted quarterly figures