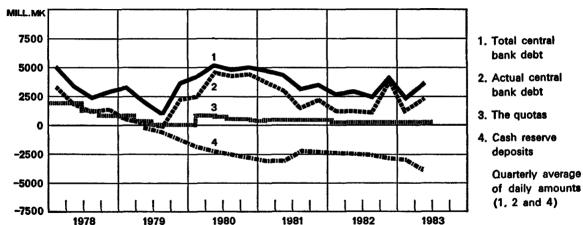

#### COMMERCIAL BANKS' CENTRAL BANK POSITION, 1978 - 83

BALANCE OF PAYMENTS CURRENT ACCOUNT SURPLUS/DEFICIT. 1978 - 83

Seasonally adjusted quarterly figures