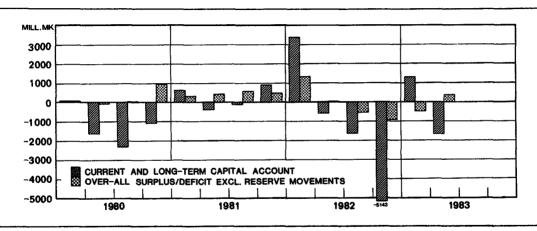

#### COMMERCIAL BANKS' CENTRAL BANK POSITION, 1978 - 83

BALANCE OF PAYMENTS CURRENT ACCOUNT SURPLUS/DEFICIT. 1978 - 83

Seasonally adjusted quarterly figures