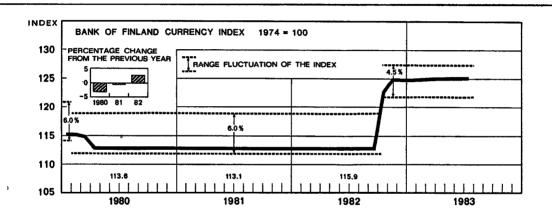

| 869                                          | 4 369                                             | 1 337                   | 3 032                            | 6 301                                        |
| Aug.                       | 956                                    | 297                                           | 3 227                                                 | 1 205                                                | 4 948                       | -1 427                            | 246                                          | 4 314                                             | 1 383                   | 2 931                            | 6 085                                        |

<sup>1</sup> Previously included in Other liabilities, net (column 6).



| Average<br>for period | Total central bank debt of the commercial banks, mill. mk | Actual central bank debt of the commercial banks, mill, mk | Credit quotas<br>of the<br>commercial<br>banks at the<br>Bank of<br>Finland,<br>mill. mk | Cash<br>reserve<br>deposits<br>of the<br>deposit<br>banks<br>mill. mk | Cash reserve deposits of the commercial banks mill. mk | Bank of<br>Finland<br>placements<br>in the call<br>money<br>market,<br>mill. mk | Base<br>rate<br>% | Call<br>money<br>interest<br>rate<br>% | Average<br>cost of<br>total<br>central<br>bank debt<br>% | Average<br>fending<br>rate of the<br>commercial<br>banks 1<br>% |
|-----------------------|-----------------------------------------------------------|------------------------------------------------------------|-----------------