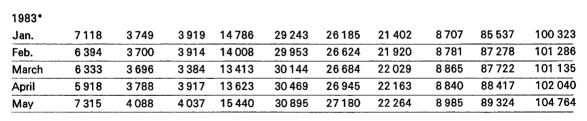

|                            |                                            |                  | Fore                                        | eign sec                           | tor                             |                             |                                        | Pu               |                  |                                   |                                                     |
|----------------------------|--------------------------------------------|------------------|---------------------------------------------|------------------------------------|---------------------------------|-----------------------------|----------------------------------------|------------------|------------------|-----------------------------------|-----------------------------------------------------|
| End of<br>year or<br>month | Gold<br>SDRs,<br>IMF<br>reserve<br>tranche | Foreign<br>bonds | Convert-<br>ible<br>cur-<br>rencies,<br>net | Total convertible reserves (1+2+3) | Tied<br>cur-<br>rencies,<br>net | Other receiv-<br>ables, net | Net<br>receiv-<br>ables<br>(4+5+<br>6) | Receiv-<br>ables | Liabili-<br>ties | Net<br>liabili -<br>ties<br>(9—8) | Deposit<br>certifi-<br>cates in<br>circula-<br>tion |
|                            | 1                                          | 2                | 3                                           | 4                                  | 5                               | 6                           | 7                                      | 8                | 9                | 10                                | 11                                                  |
| 1979                       | 1 728                                      | 1 749            | 2 964                                       | 6 441                              | <b>—</b> 678                    | <del></del> 764             | 4 999                                  | 884              | 387              | 497                               | 1 700                                               |
| 1980                       | 1 850                                      | 2 125            | 3 823                                       | 7 798                              | <del></del> 757                 | <del></del> 890             | 6 151                                  | 1 225            | 591              | 634                               | 1 900                                               |
| 1981                       | 2 408                                      | 1 405            | 3 645                                       | 7 458                              | 1 909                           | <del></del> 991             | 8 376                                  | 1 236            | 578              | 658                               | 1 600                                               |
| 1982                       | 2 444                                      | 765              | 5 796                                       | 9 005                              | 1 525                           | <b>—</b> 1 447              | 9 083                                  | 1 040            | 50               | <b>—</b> 990                      | 1 700                                               |
| 1982                       |                                            |                  |                                             |                                    |                                 |                             |                                        |                  |                  |                                   |                                                     |
| July                       | 2 286                                      | 899              | 3 280                                       | 6 465                              | 4 909                           | <b>—</b> 1 583              | 9 791                                  | 987              | 163              | -824                              | 2 000                                               |
| Aug.                       | 2 348                                      | 851              | 2 657                                       | 5 856                              | 5 207                           | <b>—1</b> 555               | 9 508                                  | 985              | 147              | -838                              | 1 600                                               |
| Sept.                      | 2 348                                      | 857              | 2 920                                       | 6125                               | 4 306                           | -2 537                      | 7 894                                  | 973              | 107              | 866                               | 2 000                                               |
| Oct.                       | 2 348                                      | 709              | 4 042                                       | 7 099                              | 4 128                           | -4 427                      | 6 800                                  | 986              | 112              | 874                               | 2 000                                               |
| Nov.                       | 2 310                                      | 752              | 4 946                                       | 8 008                              | 2 697                           | 3 295                       | 7 410                                  | 978              | 50               | <del></del> 928                   | 2 800                                               |
| Dec.                       | 2 444                                      | 765              | 5 796                                       | 9 005                              | 1 525                           | <u>—1 447</u>               | 9 083                                  | 1 040            | 50               | <u>—990</u>                       | 1 700                                               |
| 1983                       |                                            |                  |                                             |                                    |                                 |                             |                                        |                  |                  |                                   |                                                     |
| Jan.                       | 2 450                                      | 523              | 5 1 4 2                                     | 8 115                              | 2 488                           | 121                         | 10 724                                 | 1 113            | 0                | <u>—1 113</u>                     | 1 580                                               |
| Feb.                       | 2 405                                      | 600              | 4 109                                       | 7 114                              | 2 922                           | 180                         | 10 21 6                                | 1 209            | 0                | <b>—1 209</b>                     | 1 650                                               |
| March                      | 2 408                                      | 278              | 4 560                                       | 7 246                              | 2 919                           | 664                         | 9 501                                  | 1 555            | 1                | 1 554                             | 1 800                                               |
| April                      | 2 407                                      | 232              | 4 068                                       | 6 707                              | 3 380                           | 654                         | 9 433                                  | 1 477            | 1                | <u>—</u> 1 476                    | 1 650                                               |
| May                        | 2 368                                      | 379              | 3 842                                       | 6 589                              | 3 575                           | <u>618</u>                  | 9 546                                  | 1 401            | 1                | <b>—1 400</b>                     | 950                                                 |
| June                       | 2 362                                      | 181              | 4 1 6 6                                     | 6 709                              | 3 927                           | <b>—636</b>                 | 10 000                                 | 1 663            | 1                | <b>—1 662</b>                     | 750                                                 |
| July                       | 2 368                                      | 214              | 4 206                                       | 6 788                              | 4 330                           | 668                         | 10 450                                 | 1 662            | 1                | <b>—1</b> 661                     | 1 400                                               |
| Aug.                       | 2 376                                      | 232              | 4 090                                       | 6 698                              | 3 193                           | 722                         | 9 169                                  | 1 697            | 1                | <b>—1</b> 696                     | 800                                                 |