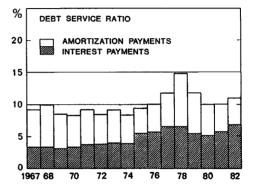

| 13 470           | ·····               | 4 637                 | 29 530                                                            | 11 050           |                     | -2 650                                      | 39 573                          | 2 491                    | 942                                           |
| 12 905                  | 22 462                                                             | 12 909           | 48 276              | 4 705                 | 31 010                                                            | 12 703           | 48 418              | 142                                         | 42 274                          |                          |                                               |





|              |                              | Basic          | price in          | dex for           | domestic s       | upply 198         | 30 = 100 ¹          | Вu             | ilding                           | costs                 |
|--------------|------------------------------|----------------|-------------------|-------------------|------------------|-------------------|---------------------|----------------|----------------------------------|-----------------------|
|              | Wholesale                    |                | Ori               | jin               |                  | Purpose           |                     |                | 1980 = 1                         |                       |
| Period       | price<br>index<br>1949 = 100 | Total          | Domesti