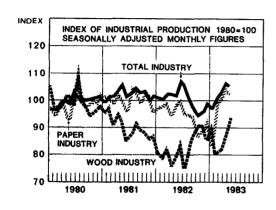

| 120.9             | 96.3                                          |
| Dec.   | 101.6 | 113.3                    | 102.6             | 99.0                 | 107.9            | 75.9             | 89.0              | 95.2                | 102.8                                   | 112.2             | 99.7                                          |

91.0

83.2

109.0

96.9

105.9

82.6

76.9

96.5

96.4

115.5

87.3

96.0

106.4

93.3

102.6

90.5

88.1

115.0

106.5

101.8

102.6

87.6

103.2

93.6

106.4

110.2

108.4

120.1

115.9

123.3

98.4

101.4

103.0

107.0

105.7

| TNew s | eries calculate | d by the Cer | ntral Statistical | Office |
|--------|-----------------|--------------|-------------------|--------|

98.2

92.8

109.0

98.5

108.4

98.4

96.0

109.1

101.6

110.1





Jan.

Feb.

March

April

May

99.7

96.8

110.8

102.7

111.4

110.7

111.1

124.2

119.8

125.7

| Period | Population<br>of working<br>age,<br>1 000<br>persons | Total<br>labour force,<br>1 000<br>persons | Employed,<br>1 000<br>persons | Un-<br>employed,<br>1 000<br>persons | Unemploy-<br>ment,<br>% of total<br>labour<br>force | Commercial<br>timber<br>fellings,<br>1 000 solid<br>cu. m | Retail<br>sales<br>volume<br>index<br>1972 = 100 | Whole-<br>sale<br>volume<br>index<br>1972 = 100 |
|--------|------------------------------------------------------|--------------------------------------------|-------------------------------|--------------------------------------|-----------------------------------------------------|-----------------------------------------------------------|-----