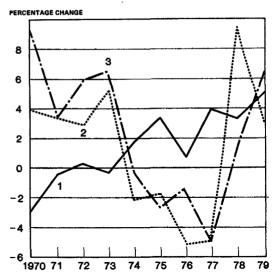

## CHART 1. INDUSTRIAL INVESTMENT IN 1970—1980 AT 1970 PRICES, BY SIZE OF FIRM

- 1. INDUSTRIAL FIRMS EMPLOYING LESS THAN 500 PERSONS
- 2. INDUSTRIAL FIRMS EMPLOYING AT LEAST 500 EMPLOYEES

businesses has risen appreciably faster in recent years than that of large enterprises, so that the difference is declining; in 1975—1980 the nominal value of exports of small firms almost quadrupled and that of medium-sized firms approximately trebled, while that of large firms increased by only about 2.5 times. Exports of small and medium-sized firms have grown fastest in the furniture, metal, and textile, clothing and footwear industries.

An examination of developments in industrial investment by size of enterprise probably demonstrates most clearly how small and medium-sized firms tend to even out cyclical variations. The volume of investment of small and medium-sized firms remained fairly stable throughout the last decade, although the level of real investment of small businesses rose slightly during the latter half of the decade. By contrast, the energy crisis and its disruptive consequences for the economy were reflected very sharply in the investment of large enterprises. Hence, the growth in the share of the investment of small and medium-sized firms in