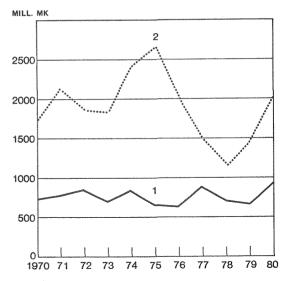

## CHART 1. INDUSTRIAL INVESTMENT IN 1970—1980 AT 1970 PRICES, BY SIZE OF FIRM

- 1. INDUSTRIAL FIRMS EMPLOYING LESS THAN 500 PERSONS
- 2. INDUSTRIAL FIRMS EMPLOYING AT LEAST 500 EMPLOYEES

businesses has risen appreciably faster in recent years than that of large enterprises, so that the difference is declining; in 1975—1980 the nominal value of exports of small firms almost quadrupled and that of medium-sized firms approximately trebled, while that of large firms increased by only about 2.5 times. Exports of small and medium-sized firms have grown fastest in the furniture, metal, and textile, clothing and footwear industries.