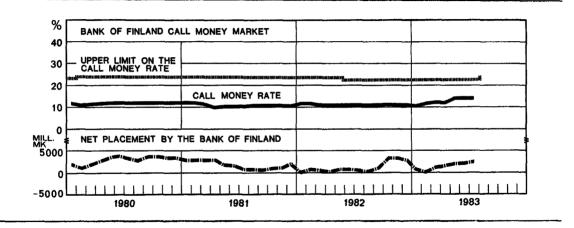

<sup>1</sup> Previously included in Other liabilities, net (column 6).

| Average<br>for period | Total central bank debt of the commercial banks, mill. mk | Actual central bank debt of the commercial banks, mill, mk | Credit quotas<br>of the<br>commercial<br>banks at the<br>Bank of<br>Finland,<br>mill. mk | Cash<br>reserve<br>deposits<br>of the<br>deposit<br>banks<br>mill. mk | Cash reserve deposits of the commercial banks mill. mk | Bank of<br>Finland<br>placements<br>in the call<br>money<br>market,<br>mill. mk | Base<br>rate<br>% | Call<br>money<br>interest<br>rate<br>% | Average<br>cost of<br>total<br>central<br>bank debt<br>% | Average<br>fending<br>rate of the<br>commercial<br>banks 1<br>% |
|-----------------------|-----------------------------------------------------------|------------------------------------------------------------|------------------------------------------------------------------------------------------|-----------------------------------------------------------------------|--------------------------------------------------------|---------------------------------------------------------------------------------|-------------------|----------------------------------------|----------------------------------------------------------|-----------------------------------------------------------------|
|                       | 1                                                         | 2                                                          | 3                                                                                        | 4                                                                     | 5                                                      | 6                                                                               | 7                 | 8                                      | 9                                                        | 10                                                              |
| 1979                  | 2 629                                                     | 820                                                        | 475                                                                                      | 447                                                                   | 389                                                    | 321                                                                             | 7.46              | 9.74                                   | 8.99                                                     | 8.03                                                            |
| 1980                  | 4 963                                                     | 4 097                                                      | 783                                                                                      | 2 542                                                                 | 2 220                                                  | 3 313                                                                           | 9.20              | 12.38                                  | 12.37                                                    | 9.77                                                            |
| 1981                  | 4 087                                                     | 2 754                                                      | 595                                                                                      | 2 795                                                                 | 2 442                                                  | 2 161                                                                           | 9.25              | 11.48                                  | 11.61                                                    | 9.84                                                            |
| 1982                  | 3166                                                      | 1 985                                                      | 417                                                                                      | 2777                                                                  | 2 426                                                  | 1 571                                                                           | 8.81              | 11.64                                  | 11.99                                                    | 9.33                                                            |
| 1982                  |                                                           |                                                            |                                                                                          |                                                                       |                                                        |                                                                                 |                   |                                        |                                                          |                                                                 |
| July                  | 2 686                                                     | 1 213                                                      | 400                                                                                      | 2 731                                                                 | 2 386                                                  | 814                                                                             | 8.50              | 11.50                                  | 11.09                                                    | 9.04                                                            |
| Aug.                  | 2 312                                                     | 1 010                                                      | 400                                                                                      | 2 771                                                                 | 2 418                                                  | 611                                                                             | 8.50              | 11.50                                  | 10.63                                                    | 8.99                                                            |
| Sept.                 | 2 703                                                     | 1 597                                                      | 400                                                                                      | 2 794                                                                 | 2 439                                                  | 1 198                                                                           | 8.50              | 11.45                                  | 11.25                                                    | 8.97                                                            |
| Oct.                  | 4 412                                                     | 4148                                                       | 400                                                                                      | 3 091                                                                 | 2 699                                                  | 3 750                                                                           | 8.50              | 11.70                                  | 13.08                                                    | 8.97                                                            |
| Nov.                  | 4 247                                                     | 4 088                                                      | 400                                                                                      | 3 100                                                                 | 2 714                                                  | 3 690                                                                           | 8.50              | 11.50                                  | 13.24                                                    | 8.95                                                            |
| Dec.                  | 4 242                                                     | 3 765                                                      | 400                                                                                      | 3119                                                                  | 2 723                                                  | 3 367                                                                           | 8.50              | 11.50                                  | 13.30                                                    | 8.95                                                            |
| 1983                  |                                                           |                                                            |                                                                                          |                                                                       |                                                        |                                                                                 |                   |                                        |                                                          |                                                                 |
| Jan.                  | 2 963                                                     | 1 410                                                      | 400                                                                                      | 3 1 3 5                                                               | 2 751                                                  | 1 011                                                                           | 8.50              | 11.00                                  | 12.10                                                    | 8.99                                                            |
| Feb.                  | 1 853                                                     | 870                                                        | 400                                                                                      | 3 240                                                                 | 2 853                                                  | 475                                                                             | 8.50              | 12.00                                  | 11.73                                                    | 8.97                                                            |
| March                 | 2 718                                                     | 1 807                                                      | 400                                                                                      | 3 308                                                                 | 2 888                                                  | 1 408                                                                           | 8.50              | 13.00                                  | 13.62                                                    | 8.95                                                            |
| April                 | 3 256                                                     | 2 065                                                      | 400                                                                                      | 3 753                                                                 | 3 279                                                  | 1 666                                                                           | 8.50              | 13.00                                  | 13.71                                                    | 8.97                                                            |
| May                   | 4 000                                                     | 2 668                                                      | 400                                                                                      | 4 1 4 9                                                               | 3 643                                                  | 2 271                                                                           | 8 50              | 15.00                                  | 14.55                                                    | 9.00                                                            |
| June                  | 3 858                                                     | 2 708                                                      | 400                                                                                      | 4 770                                                                 | 4169                                                   | 2 308                                                                           | 8.50              | 15.00                                  | 14.33                                                    | 9.07                                                            |
| July                  | 4 438                                                     | 3 024                                                      | 400                                                                                      | 4 889                                                                 | 4 277                                                  | 2 627                                                                           | 9.50              | 15.00                                  | 14.68                                                    | 10.09                                                           |
| Aug.                  | 4 571                                                     | 2 939                                                      | 400                                                                                      | 4 920                                                                 | 4 299                                                  | 2 541                                                                           | 9 50              | 15.00                                  | 14.69                                                    |                                                                 |
|                       |                                                           |                                                            |                                                                                          |                                                                       |                                                        |                                                                                 |                   |                                        |                                                          |                                                                 |