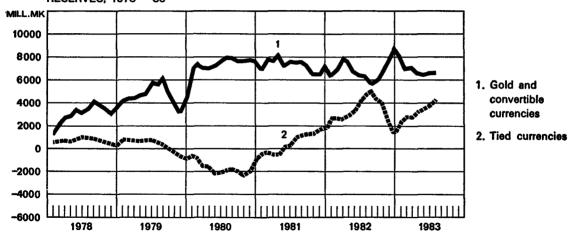

# BANK OF FINLAND

Monthly Bulletin

The growing role of small and mediumsized industrial firms

Housing conditions in Finland in 1950—1980 in the light of population and housing censuses

Finland's balance of payments January—June 1983

Labour disputes in 1982

New appointment at the Bank of Finland

## BANK OF FINLAND'S CONVERTIBLE AND TIED FOREIGN EXCHANGE RESERVES. 1978 - 83



#### COMMERCIAL BANKS' CENTRAL BANK POSITION, 1978 - 83



BALANCE OF PAYMENTS CURRENT ACCOUNT SURPLUS/DEFICIT. 1978 - 83



Seasonally adjusted quarterly figures

# THE GROWING ROLE OF SMALL AND MEDIUM-SIZED INDUSTRIAL FIRMS

by Olavi Änkö, Industrial Counsellor Ministry of Trade and Industry

In recent years, the importance of small and medium-sized industrial firms has been enhanced in Finland, as in many other countries. This has been due to a number of factors, such as the need to strengthen the base of entrepreneurial activity, efforts to increase the structural flexibility and adaptability of industry, the weakening of employment prospects in several large-scale production sectors, and the growing need and opportunities for industrializing smaller communities on regional policy gr