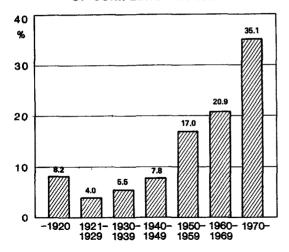

nization in the post-war period, with inhabitants migrating from northern and eastern parts of Finland to cities and other urban settlements in the industrialized south. This is also reflected in the regional distribution of dwellings.<sup>2</sup> As early as the 1950s, the number of dwellings

<sup>1</sup> Questionnaires were still used in the 1980 census for collecting data on buildings and dwellings, since no other data were available. The census data were used to compile the Building and Dwelling Register of the Central Population Register.

In comparing developments between urban and rural municipalities the effects of changes in the type of municipality and in administrative regional boundaries have not been taken into account.

#### CHART 1. DWELLINGS BY YEAR OF COMPLETION IN 1980



grew more rapidly in urban than in rural municapalities, and in the 1960s the stock of rural dwellings even declined a little. This trend continued in the 1970s, as can be seen in Table 1. Both in the 1960s and 1970s, the number of dwellings grew fastest in the province of Uusimaa, where the capital and its environs are located.

The loss of dwellings in the 1970s was greater in rural than in urban municipalities, since the proportion of housing units completed after 1970 was almost the same, approximately 35 per cent, in both categories. Part of the loss, of course, represents a change in the use of dwellings. In rural areas, former residential buildings are now used only for recreational purposes, while in the cities dwellings seem to have been converted into offices, although no actua