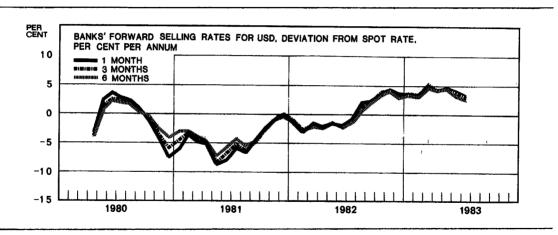

<sup>1</sup> End of period.

|        |          | Banks' For    | th      | Banks' Forward Selling<br>Rates for USD |                    |         |              |                           |              |
|--------|----------|---------------|---------|-----------------------------------------|--------------------|---------|--------------|---------------------------|--------------|
| Period |          | Domestic Firm | ns      | Foreign<br>Banks                        | Bank of<br>Finland | Overall |              | on from sp<br>cent per ar |              |
|        | Assets   | Liabilities   | Net     | Net                                     | Net                | Net     | 1<br>month   | 3<br>months               | 6<br>months  |
|        | 1        | 2             | 3       | 4                                       | 5                  | 6       | 7            | 8                         | 9            |
| 1981   | 5 183.0  | 1 619.8       | 3 563.2 | <b>—</b> 581.0                          | <b>—2</b> 346.3    | 583.5   | -4.4         | <b>—4.1</b>               | <b>—</b> 3.6 |
| 1982   | 11 128.0 | 2 116.7       | 9 011.4 | 865.1                                   | <b>—6 827.2</b>    | 1 104.0 | 3.9          | 3.8                       | 3.4          |
| 1982   |          |               |         |                                         |                    |         |              |                           |              |
| Feb.   | 5 054.0  | 1 666.4       | 3 387.6 | 660.0                                   | -2 081.1           | 666.8   | <u>—2.6</u>  | 2.3                       | <u>-2.4</u>  |
| March  | 5 596.8  | 1 693.5       | 3 903.3 | <u>522.1</u>                            | 2 262.1            | 1 292.4 | -1.3         | —1.5                      | 1.7          |
| April  | 5 936.4  | 1 596.8       | 4 339.6 | <u>671.8</u>                            | 2 879.4            | 666.5   | <u>—1.9</u>  | <u>—1.9</u>               | 2.0          |
| May    | 6 035.1  | 1 950.0       | 4 085.1 | <del>486.4</del>                        | 2 953.6            | 559.9   | -1.3         | <u>—1.1</u>               | <u>—1.1</u>  |
| June   | 5 942.0  | 1 703.4       | 4 238.6 | 704.5                                   | 2 797.7            | 637.3   | <u>—</u> 1.7 | 1.7                       | 1.6          |
| July   | 5 781.5  | 1 653.2       | 4 128.3 | 871.0                                   | -3 004.6           | 322.1   | 0.6          | 0.9                       | <b>—</b> 1.3 |
| Aug.   | 7 045.1  | 1 679.3       | 5 365.8 | 854.4                                   | <u>4 114.5</u>     | 309.8   | 2.4          | 1.8                       | 1.0          |
| Sept.  | 6 618.6  | 2 282.4       | 4 336.1 | <del></del> 711.3                       | <b>—</b> 3 947.8   | -306.9  | 2.6          | 2.6                       | 2.3          |
| Oct.   | 6 898.2  | 2 557.1       | 4 341.1 | 805.2                                   | 3 937.2            | 395.9   | 4.0          | 4.1                       | 4.0          |
| Nov.   | 8 921.5  | 2 199.9       | 6 721.6 | 692.8                                   | <b>—</b> 5 027.6   | 917.4   | 4.7          | 4.6                       | 4.5          |
| Dec.   | 11 128.0 | 2 116.7       | 9 011.4 | <u>—865.1</u>                           | <u>—6 827.2</u>    | 1 104.0 | 3.9          | 3.8                       | 3.4          |
| 1983   |          |               |         |                                         |                    |         |              |                           |              |
| Jan.   | 11 271.6 | 2 189.0       | 9 082.6 | <del></del> 753.6                       | <b>—6 643.2</b>    | 1 515.5 | 3.8          | 3.9                       | 3.7          |
| Feb.   | 10 436.2 | 2 144.9       | 8 291.4 | 960.0                                   | 6 006.7            | 1 199.1 | 3.7          | 3.8                       | 3.4          |
| March  | 10 551.4 | 2 048.9       | 8 502.5 | <del></del> 721.5                       | 5 915.7            | 1 761.6 | 5.4          | 5.4                       | 5.0          |
| April  | 10 059.3 | 1 961.8       | 8 097.5 | <del></del> 735.3                       | 5 591.5            | 1 568.0 | 4.3          | 4.4                       | 4.3          |
| May    | 9 941.4  | 1 932.5       | 8 008.9 | <del></del> 735.1                       | <b>—</b> 5 378.1   | 1 755.0 | 4.9          | 4.8                       | 4.7          |
| June   | 9 464.3  | 1 749.7       | 7 714.6 | <b>1 118.2</b>                          | <b>4</b> 590.2     | 1 745.1 | 4.3          | 4.1                       | 3.5          |
| July   | 9 145.0  | 1 747.4       | 7 397.6 | 1 235.5                                 | -3 938.6           | 1 813,9 | 3.7          | 3.6                       | 2.9          |