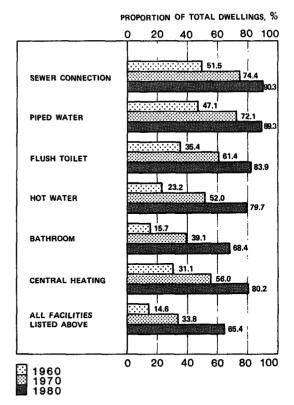

census, almost twothirds of all dwellings had a sewer connection, piped water and a flush toilet as well as central heating, hot water and a bathroom, as compared with only one-third of the dwelling stock in 1970. In both censuses, the proportion of dwellings of this standard was distinctly higher in urban than in rural municipalities, but the difference had been reduced noticeably in the course of the decade.

The average standard of amenities in dwellings, as well as average floor space and number of rooms have, of course, changed as old, small and poorly equipped housing units have been abandoned for new, more spacious and better equipped dwellings. This trend is reflected in the fact that almost 100 per cent of dwellings

CHART 3. DWELLINGS BY TYPE OF FACILITY IN 1960, 1970 AND 1980



completed after 1970 were equipped with the facilities mentioned above. On the other hand, nearly 138 000 dwellings in Finland still lacked all these facilities in 1980.

Despite the improvement in the standard of housing equipment in Finland, the other Nordic countries are about ten years ahead of Finland in this respect. In 1970, more than 97 per cent of dwellings in Sweden, Norway and Denmark had running water, and 96 per cent of dwellings in Denmark, 90 per cent in Sweden and 72 per cent in Norway were equipped with flush toilets. In the same year, more than 90 per cent of housing units in Sweden and more than 80 per cent in Denmark had central heating, while almost 80 per cent of dwellings in Sweden and Denmark and 66 per cent in Norway had a bathroom. However, it should be noted th