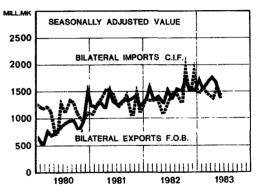

|                                              |                         |                                 |             |                |  |  |
| 1982    | 1 125                                     | 3 066                  | 8 973                         | 8 400                                           | 10144          | 19 403                                       | 1 724                   | 4 493                           | 4 396       | 38             |  |  |
| 1983*   | 1 116                                     | 3 432                  | 8 91 6                        | 10 304                                          | 10 335         | 20 750                                       | 1 857                   | 5 469                           | 5 502       | 177            |  |  |





|                               |       | Export   | s, f. o. b. |          |       | Impor    | ts, c.i.f. |          |
|-------------------------------|-------|----------|-------------|----------|-------|----------|------------|----------|
|                               | -     | January  | -June       | ·        |       | January  | —June      |          |
| Area and country              | 1     | 982*     | 1:          | 983*     | 19    | 82*      | 1:         | 983*     |
|                               | %     | Mill. mk | %           | Mill, mk | %     | Mill. mk | %          | Mill. mk |
| OECD countries in Europe      | 56.6  | 17 947   | 54.2        | 18 483   | 55.0  | 16 528   | 54.9       | 18 530   |
| Austria                       | 0.7   | 207      | 0.7         | 227