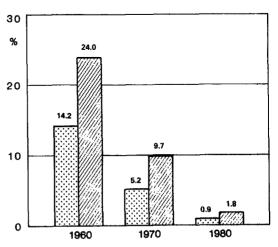

ccupancy rates were, nevertheless, greater in the latter category. The difference was, however, very small: there were 80 persons per 100 rooms in the rural municipalities as against 77 in the urban municipalities. The proportion of dwellings with a high occupancy rate 3, as well as the

3 According to the UN recommendation, standard 1, a household-dwelling unit has a high occupancy rate if more than two persons per room, including a kitchen in the number of rooms, occupy the dwelling.

share of the dwelling population living in such dwellings, was slightly larger in rural than in urban municipalities.

The proportion of dwellings with a high occupancy rate according to standard 1 has dropped sharply in the whole country over the

CHART 2. CROWDED LIVING CONDITIONS IN 1960, 1970 AND 1980



PROPORTION OF TOTAL HOUSEHOLD DWELLING UNITS LIVING IN DWELLINGS WITH A HIGH OCCUPANCY RATE

PROPORTION OF PERSONS LIVING IN DWELLINGS WITH A HIGH OCCUPANCY RATE

STANDARD 1: DWELLINGS OCCUPIED BY MORE THAN 2
PERSONS PER ROOM, INCLUDING A KITCHEN
IN THE NUMBER OF ROOMS

past two decades. While such dwellings accounted for 14 per cent of the dwelling stock in 1960 and about 5 per cent in 1970, they constituted less than one per cent of dwellings in 1980. There has been a similar fall in the share of the population living in these kind of conditions from nearly one quarter of the dwelling population in 1960 to less than 2 per cent in 1980. Dwellings with a high occupancy rate according to standard 2 <sup>4</sup> amounted to less than 4 per cent of the dwelling stock in 1980 and closely hou