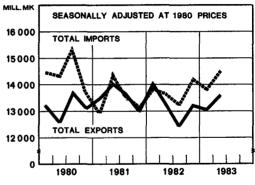

|       |          |  |  |
| June    | 5 296    | 5 473                      | <u>—177</u>            |                   |                                              |         |            |       |          |  |  |
| JanJune |          |                            |                        | 1983*             |                                              |         |            |       |          |  |  |
| 1982    | 31 708   | 30 054                     | +1 654                 | JanMarch          | 102                                          | 90      | 125        | 125   | 100      |  |  |
| 1983*   | 34 103   | 33 755                     | +348                   | AprJune           | 104                                          | 96      | 126        | 124   | 101      |  |  |





|         |                                           | E                      | cports, f.                    | o. b.                                           |                | lmports, c.i.f.                              |                         |                                 |             |                |  |  |
|---------|-------------------------------------------|------------------------|-------------------------------|-------------------------------------------------|----------------|----------------------------------------------|-------------------------|---------------------------------|-------------|----------------|--|--|
| Period  | Agri- cultural and other primary products | Wood industry products | Paper<br>industry<br>products | Metal, en-<br>gineering<br>industry<b