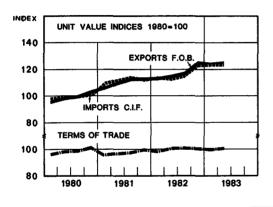

|       |          |  |  |
| June    | 5 296    | 5 473                      | <u>—177</u>            |                   |                                              |         |            |       |          |  |  |
| JanJune |          |                            |                        | 1983*             |                                              |         |            |       |          |  |  |
| 1982    | 31 708   | 30 054                     | +1 654                 | JanMarch          | 102                                          | 90      | 125        | 125   | 100      |  |  |
| 1983*   | 34 103   | 33 755                     | +348                   | AprJune           | 104                                          | 96      | 126        | 124   | 101      |  |  |





|         |                                           | E                      | cports, f.                    | o. b.                                           |                | lmports, c.i.f.                              |                         |                                 |             |                |  |  |
|---------|-------------------------------------------|------------------------|-------------------------------|-------------------------------------------------|----------------|----------------------------------------------|-------------------------|---------------------------------|-------------|----------------|--|--|
| Period  | Agri- cultural and other primary products | Wood industry products | Paper<br>industry<br>products | Metal, en-<br>gineering<br>industry