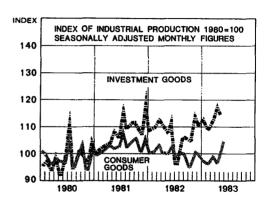

| 120.9             | 96.3                                          |
| Dec.   | 101.6 | 113.3                    | 102.6             | 99.0                 | 107.9            | 75.9             | 89.0              | 95.2                | 102.8                                   | 112.2             | 99.7                                          |

91.0

83.2

109.0

96.9

105.9

82.6

76.9

96.5

96.4

115.5

87.3

96.0

106.4

93.3

102.6

90.5

88.1

115.0

106.5

101.8

102.6

87.6

103.2

93.6

106.4

110.2

108.4

120.1

115.9

123.3

98.4

101.4

103.0

107.0

105.7

| TNew s | eries calculate | d by the Cer | ntral Statistical | Office |
|--------|-----------------|--------------|-------------------|--------|

98.2

92.8

109.0

98.5

108.4

98.4

96.0

109.1

101.6

110.1





Jan.

Feb.

March

April

May

99.7

96.8

110.8

102.7

111.4

110.7

111.1

124.2

119.8

125.7

| Period | Population<br>of working<br>age,<br>1 000<br>persons | Total<br>labour force,<br>1 000<br>persons | Employed,<br>1 000<br>persons | Un-<br>employed,<br>1 000<br>persons | Unemploy-<br>ment,<br>% of total<br>labour<br>force | Commercial<br>timber<br>fellings,<br>1 000 solid<br>cu. m | Retail<br>sales<br>volume<br>index<br>1972 = 100 | Whole-<br>sale<br>volume<br>index<br>1972 = 100 |
|--------|------------------------------------------------------|--------------------------------------------|-------------------------------|--------------------------------------|-----------------------------------------------------|-----------------------------------------------------------|-------