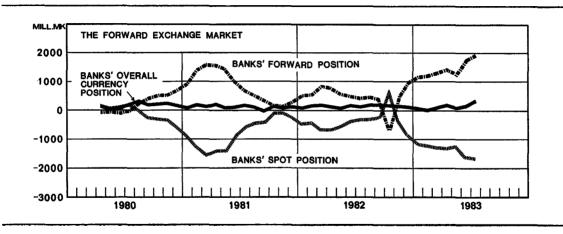

<sup>1</sup> End of period.

|        |          | Banks' For    | th      | Banks' Forward Selling<br>Rates for USD |                    |         |              |                           |              |
|--------|----------|---------------|---------|-----------------------------------------|--------------------|---------|--------------|---------------------------|--------------|
| Period |          | Domestic Firm | ns      | Foreign<br>Banks                        | Bank of<br>Finland | Overall |              | on from sp<br>cent per ar |              |
|        | Assets   | Liabilities   | Net     | Net                                     | Net                | Net     | 1<br>month   | 3<br>months               | 6<br>months  |
|        | 1        | 2             | 3       | 4                                       | 5                  | 6       | 7            | 8                         | 9            |
| 1981   | 5 183.0  | 1 619.8       | 3 563.2 | <b>—</b> 581.0                          | <b>—2</b> 346.3    | 583.5   | -4.4         | <b>—4.1</b>               | <b>—</b> 3.6 |
| 1982   | 11 128.0 | 2 116.7       | 9 011.4 | 865.1                                   | <b>—6 827.2</b>    | 1 104.0 | 3.9          | 3.8                       | 3.4          |
| 1982   |          |               |         |                                         |                    |         |              |                           |              |
| Feb.   | 5 054.0  | 1 666.4       | 3 387.6 | 660.0                                   | -2 081.1           | 666.8   | <u>—2.6</u>  | 2.3                       | <u>-2.4</u>  |
| March  | 5 596.8  | 1 693.5       | 3 903.3 | <u>522.1</u>                            | 2 262.1            | 1 292.4 | -1.3         | —1.5                      | 1.7          |
| April  | 5 936.4  | 1 596.8       | 4 339.6 | <u>671.8</u>                            | 2 879.4            | 666.5   | <u>—1.9</u>  | <u>—1.9</u>               | 2.0          |
| May    | 6 035.1  | 1 950.0       | 4 085.1 | <del>486.4</del>                        | 2 953.6            | 559.9   | -1.3         | <u>—1.1</u>               | <u>—1.1</u>  |
| June   | 5 942.0  | 1 703.4       | 4 238.6 | 704.5                                   | 2 797.7            | 637.3   | <u>—</u> 1.7 | 1.7                       | 1.6          |
| July   | 5 781.5  | 1 653.2       | 4 128.3 | 871.0                                   | -3 004.6           | 322.1   | 0.6          | 0.9                       | <b>—</b> 1.3 |
| Aug.   | 7 045.1  | 1 679.3       | 5 365.8 | 854.4                                   | <u>4 114.5</u>     | 309.8   | 2.4          | 1.8                       | 1.0          |
| Sept.  | 6 618.6  | 2 282.4       | 4 336.1 | <del></del> 711.3                       | <b>—</b> 3 947.8   | -306.9  | 2.6          | 2.6                       | 2.3          |
| Oct.   | 6 898.2  | 2 557.1       | 4 341.1 | 805.2                                   | 3 937.2            | 395.9   | 4.0          | 4.1                       | 4.0          |
| Nov.   | 8 921.5  | 2 199.9       | 6 721.6 | 692.8                                   | <b>—</b> 5 027.6   | 917.4   | 4.7          | 4.6                       | 4.5          |
| Dec.   | 11 128.0 | 2 116.7       | 9 011.4 | <u>—865.1</u>                           | <u>—6 827.2</u>    | 1 104.0 | 3.9          | 3.8                       | 3.4          |
| 1983   |          |               |         |                                         |                    |         |              |                           |              |
| Jan.   | 11 271.6 | 2 189.0       | 9 082.6 | <del></del> 753.6                       | <b>—6 643.2</b>    | 1 515.5 | 3.8          | 3.9                       | 3.7          |
| Feb.   | 10 436.2 | 2 144.9       | 8 291.4 | 960.0                                   | 6 006.7            | 1 199.1 | 3.7          | 3.8                       | 3.4          |
| March  | 10 551.4 | 2 048.9       | 8 502.5 | <del></del> 721.5                       | 5 915.7            | 1 761.6 | 5.4          | 5.4                       | 5.0          |
| April  | 10 059.3 | 1 961.8       | 8 097.5 | <del></del> 735.3                       | 5 591.5            | 1 568.0 | 4.3          | 4.4                       | 4.3          |
| May    | 9 941.4  | 1 932.5       | 8 008.9 | <del></del> 735.1                       | <b>—</b> 5 378.1   | 1 755.0 | 4.9          | 4.8                       | 4.7          |
| June   | 9 464.3  | 1 749.7       | 7 714.6 | <b>1 118.2</b>                          | <b>4</b> 590.2     | 1 745.1 | 4.3          | 4.1                       | 3.5          |
| July   | 9 145.0  | 1 747.4       | 7 397.6 | 1 235.5                                 | -3 938.6           | 1 813,9 | 3.7          | 3.6                       | 2.9          |