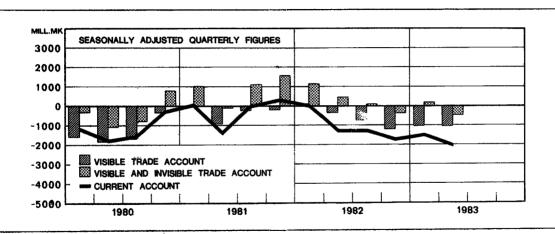

#### COMMERCIAL BANKS' CENTRAL BANK POSITION, 1978 - 83

BALANCE OF PAYMENTS CURRENT ACCOUNT SURPLUS/DEFICIT. 1978 - 83

Seasonally adjusted quarterly figures