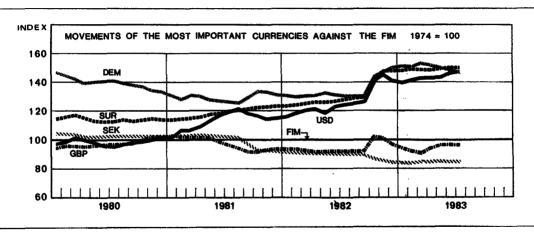

| 5.885 11                             | 125.2                           |  |  |  |
| 262.74                   | 72.53                  | 0.368                                          | 30.93                   | 5.29                     | 20.55                       | 3.89                      | 2.313                 | 7.529                     | 5.915 46                             | 125.2                           |  |  |  |
| 264.53                   | 72.13                  | 0.367                                          | 30.80                   | 4.76                     | 20,49                       | 3.80                      | 2.331                 | 7.550                     | 5.933 72                             | 125.3                           |  |  |  |



264.52

71.24

0.361

30.47

4.69

20.67

3.79

2.342

7.559

5.990 19

125.2

|                                      |                                           | Demand                                    | deposits                                  | ;                                              |                                                |                                                |                                                |                                           |                                                |                                                |
|--------------------------------------|-------------------------------------------|-------------------------------------------|-------------------------------------------|------------------------------------