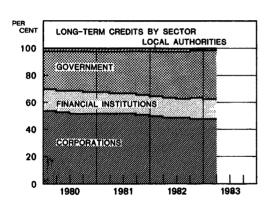

| 40 080                                   |  |
| 1983*                       |                |                      |               |                   |                    |                   |                      |        |                   |                                          |  |
| March                       | 6 672          | 5 003                | 3 892         | 15 567            | 49 897             | 4 759             | 2 288                | 846    | 57 790            | 42 223                                   |  |
| June                        | 6 400          | 5 020                | 3 949         | 15 369            | 49 921             | 4 462             | 2 306                | 812    | 57 501            | 42 132                                   |  |





| s                       | Short-term assets                                                  |                  |                     | Sh                    | ort-tern                                                          | n liabil         | ities               |                                             |                                 |                          |                                               |
|-------------------------|--------------------------------------------------------------------|------------------|---------------------|-----------------------|-------------------------------------------------------------------|------------------|---------------------|---------------------------------------------|---------------------------------|--------------------