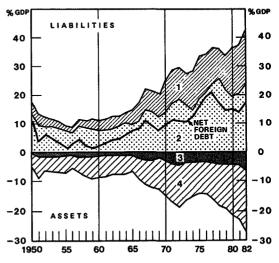

s. Net foreign debt as a percentage of GDP at market prices increased from about 8 per cent in 1965 to a peak figure of 21 per

cent in 1977 (see Chart 1). The growth of the gross long-term debt was largely due to long-term foreign borrowing. Other debt items were of only minor significance or negligible.

It is possible to identify certain supply and demand factors which contributed to the unanticipated growth in the importation of foreign, and particularly long-term, capital during the 1970s. On the supply side, the most salient features were the rapid expansion of international capital markets, especially that of the euro-market, and the relatively low

## CHART 1. SHARES OF FINLAND'S LONG- AND SHORT-TERM FOREIGN ASSETS AND LIABILITIES IN GDP AT MARKET PRICES IN 1950—1982 <sup>1</sup>



- 1. SHORT-TERM LIABILITIES
- 2. LONG-TERM LIABILITIES
- 3. LONG-TERM ASSETS
- 4. SHORT-TERM ASSETS

<sup>1</sup> For a detailed description of the conceptual framework applied at the Bank of Finland in compiling statistics on foreign assets and liabilities and monitoring total credit expansion and debt serving obligations, the interested reader is referred to Juhani Laurila: Foreign Capital Movements in Finland during the 1970s (with English summary), Bank of Finland A: 54, 1982.

The figures for assets and liabilities in 1950—1969 are derived from Reino Airikkala & Tuomas Sukselainen (eds): Main Trends in Finland's Balance of Payments in 1950—1974, Bank of Finland, Series A: 41, 1976. The data on GDP at market prices in 1950—1969 is based on an unrevised series, while that for 1970—198