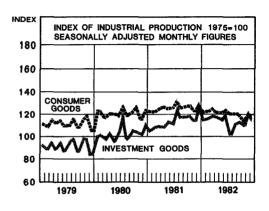

0                | 146.1         | 166.7         | 135.1          | 137.2               | 125.8                                   | 148.2          | 124.1                                                   |  |  |
| Dec.   | 130.1   | 118.4                           | 123.2             | 136.6                | 126.4         | 129.5         | 126.9          | 127.7               | 120.9                                   | 136.9          | 127.8                                                   |  |  |
|        |         |                                 |                   |                      |               |               |                |                     |                                         |                |                                                         |  |  |





## LABOUR-TIMBER FELLINGS-INTERNAL TRADE

| Period | Population<br>of working<br>age,<br>1 000<br>persons | Total<br>labour force,<br>1 000<br>persons | Employed,<br>1 000<br>persons | Un-<br>employed,<br>1 000<br>persons | Unemploy-<br>ment,<br>% of total<br>labour<br>force | Commercial<br>timber<br>fellings,<br>1 000 solid<br>cu. m | Retail<br>sales<br>volume<br>index<br>1972 ≖ 100 | Whole-<br>sale<br>volume<br>index<br>1972 = 100 |
|--------|------------------------------------------------------|--------------------------------------------|-------------------------------|--------------------------------------|-----------------------------------------------------|-----------------------------------------------------------|--------------------------------------------------|-------------