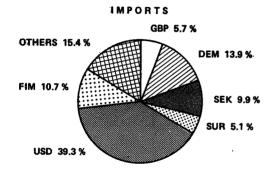

However, marked structural changes have occurred in the use of invoicing currencies over the longer term. In spite of deficiencies in data for the earlier period, it can be shown that the share of the US dollar, the key invoicing currency, increased throughout the 1970s. For the time being the share of the dollar in total invoicing in Finnish foreign trade appears to have stabilized at one-third. A quarter of exports is invoiced in dollars, whilst in imports the dollar's share is as high as 40 per cent. The US dollar is an important invoicing currency in nearly all product categories. The rise in the energy bill, in particular, has increased the use of the dollar, since most of Finland's energy imports are invoiced in dollars. The expansion of Finnish exports to more distant markets, such as the Arab countries, has served to increase dollar invoicing, a reflection of the dollar's overriding importance as an invoicing currency in exports to such markets.

With the increase in trade with the Soviet Union, the share of the rouble in the invoicing

128300992N 1

<sup>&</sup>lt;sup>1</sup> An added impetus was provided by the publication of the doctoral thesis »Företagets valutastrategi» (Foreign Exchange Strategies of the Firm) by Kari Nars in 1980.

## INVOICING CURRENCIES IN FINNISH IMPORTS AND EXPORTS IN 1982. PER CENT

of Finland's total merchandise trade has risen to 15 per cent. Although the rouble is the clearing unit of account for bilateral trade, oil imports from the Soviet Union are nevertheless invoiced in dollars. Therefore invoicing in roubles is used far less in imports than in exports, where the rouble, together with the dollar, occupies the position of the most important invoicing currency.

A third important long-run feature is the substantial decline in the use of the pound sterling throughout the 1970s. Today, the share of sterling in total invoicing stands at 7 per cent, only a third of what it was in the early 1970s. The weakening trend and volatile fluctuations of sterling rates have apparently been a major reason for the decline in its use. For example, in some wood processing products, the use of the pound sterling as a pricing and invoicing currency in international trade was abandoned in the 1970s.

The role of the deutschemark has remained stable at approximately 10 per cent of total Finnish foreign trade. In addition to the trade with the Federal Republic of Germany, the deutschemark is widely used in invoicing imports from Italy.