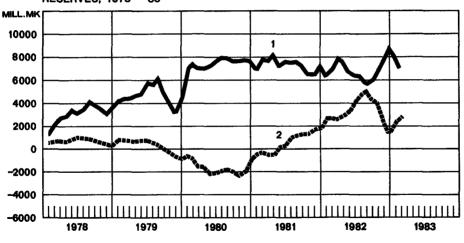

# BANK OF FINLAND

Monthly Bulletin

Invoicing currencies in Finnish foreign trade

Foreign capital movements and their monitoring in Finland during the 1970s

Parliamentary elections of 1983

Commemorative coin of the first World Athletics Championships

APRIL 1983 Vol. 57 No. 4

## BANK OF FINLAND'S CONVERTIBLE AND TIED FOREIGN EXCHANGE RESERVES. 1978 - 83



## COMMERCIAL BANKS' CENTRAL BANK POSITION. 1977-1982



1. Total central bank debt

1. Gold and

currencies

2. Tied currencies

- 2. Actual central bank debt
- 3. The quotas
- 4. Cash reserve deposits

Quarterly average of daily amounts (1, 2 and 4)

## BALANCE OF PAYMENTS CURRENT ACCOUNT SURPLUS/DEFICIT, 1977-82



Seasonally adjusted quarterly figures

## INVOICING CURRENCIES IN FINNISH FOREIGN TRADE

by Ilkka Puro, M.Pol.Sc.,

Exchange Policy Department Bank of Finland

Floating exchange rates and a sharp increase in exchange rate variability have added a significant element of uncertainty to foreign trade. As a result, exporters and importers have increasingly turned their attention to the choice of invoicing currencies. In Finland interest in this question has intensified especial