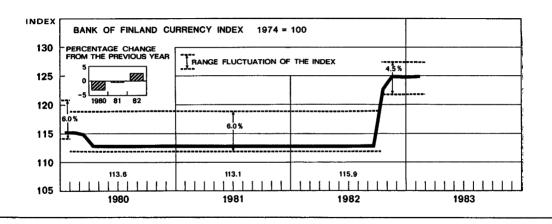

| 3 294                       | -2106                             | <b>—</b> 979                                 | 4 360                                             | 871                     | 3 489                            | 5 803                                        |
| March                      |                                                      | 262                                           | 2 106                                                 | 710                                                  | 3 727                       | -2 035                            | 34                                           | 4 418                                             | 1 135                   | 3 283                            | 5 966                                        |



| Average<br>for period | Total central bank debt of the commercial banks, mill. mk | Actual central bank debt of the commercial banks, mill. mk | Credit quotas<br>of the<br>commercial<br>banks at the<br>Bank of<br>Finland,<br>mill. mk | reserve<br>deposits<br>of the | Cash<br>reserve<br>deposits<br>of the<br>commercial<br>banks<br>mill. mk | Bank of<br>Fin!and<br>placements<br>in the call<br>money<br>market,<br>mill. mk | Base<br>rate<br>% | Call<br>money<br>interest<br>rate<br>% | Average<br>cost of<br>total<br>central<br>bank debt<br>% | Average<br>lending<br>rate of the<br>commercial<br>banks 1<br>% |
|-----------------------|-----------------------------------------------------------|------------------------------------------------------------|---------------------------------------