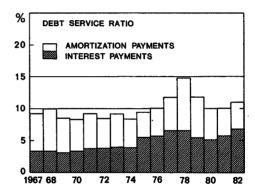

| 12 627 | 13152  | 36 596 | 2 403 | 18 487 | 14 690 | 35 580 | <b>—1 016</b>    | 31 165 | 1 638 | 595   |
| 11 362 | 13 749 | 14176  | 39 287 | 2 427 | 20 218 | 13 538 | 36 183 | <del>3 104</del> | 30 034 | 2 387 | 1 270 |

| 12 795 | 13 614 | 13 583 | 39 992 | 3 074 | 18 592 | 12 318 | 33 984 | 6 008         | 30 265 | 1 776 | 600   |
|--------|--------|--------|--------|-------|--------|--------|--------|---------------|--------|-------|-------|
| 12 846 | 14 322 | 13118  | 40 286 | 3 077 | 19 349 | 12 530 | 34 956 | 5 330         | 31 409 | 2 691 | 1 017 |
| 12 456 | 17 078 | 12512  | 42 046 | 4 097 | 21 737 | 12 068 | 37 902 | <u>-4 144</u> | 33 495 | 1 843 | 542   |
| 12 749 | 20 600 | 14 601 | 47 950 | 5 348 | 29 800 | 12 722 | 47 870 | -80           | 40 000 | 2 490 | 1 141 |





|        |                              | Basi  | c price i         | ndex for          | domestic s       | upply 19          | 75 = 100            | Building costs |                                  |                       |  |
|--------|------------------------------|-------|-------------------|-------------------|------------------|-------------------|---------------------|----------------|----------------------------------|-----------------------|--|
|        | Wholesale                    |       | Ori               | gin               |                  | Purpose           |                     |                | 1980 ≖ 1                         | 00                    |  |
| Period | price<br>index<br>1949 = 100 | Total | Domestic<br>goods | Imported<br>goods | Raw<br>materials |