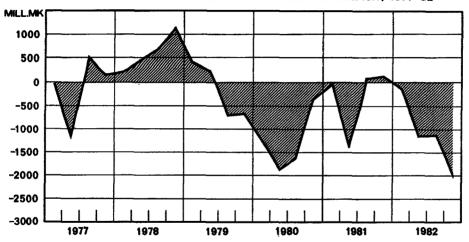

## BALANCE OF PAYMENTS CURRENT ACCOUNT SURPLUS/DEFICIT, 1977-82

Seasonally adjusted quarterly figures