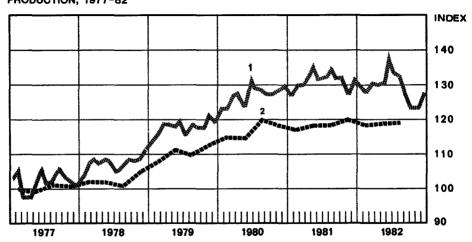

## COMMERCIAL BANKS' CENTRAL BANK POSITION. 1977-1982

1. Total central bank debt

1. Gold and

currencies

2. Tied currencies

- 2. Actual central bank debt
- 3. The quotas
- 4. Cash reserve deposits

Quarterly average of daily amounts (1, 2 and 4)