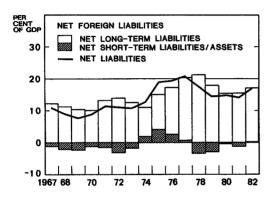

17 | 12 627 | 13152  | 36 596 | 2 403 | 18 487 | 14 690 | 35 580 | <b>—1 016</b>    | 31 165 | 1 638 | 595   |
| 11 362 | 13 749 | 14176  | 39 287 | 2 427 | 20 218 | 13 538 | 36 183 | <del>3 104</del> | 30 034 | 2 387 | 1 270 |

| 12 795 | 13 614 | 13 583 | 39 992 | 3 074 | 18 592 | 12 318 | 33 984 | 6 008         | 30 265 | 1 776 | 600   |
|--------|--------|--------|--------|-------|--------|--------|--------|---------------|--------|-------|-------|
| 12 846 | 14 322 | 13118  | 40 286 | 3 077 | 19 349 | 12 530 | 34 956 | 5 330         | 31 409 | 2 691 | 1 017 |
| 12 456 | 17 078 | 12512  | 42 046 | 4 097 | 21 737 | 12 068 | 37 902 | <u>-4 144</u> | 33 495 | 1 843 | 542   |
| 12 749 | 20 600 | 14 601 | 47 950 | 5 348 | 29 800 | 12 722 | 47 870 | -80           | 40 000 | 2 490 | 1 141 |





|        |                              | Basi  | c price i         | ndex for          | domestic s       | upply 19          | 75 = 100            | Building costs |                                  |                       |  |
|--------|------------------------------|-------|-------------------|-------------------|------------------|-------------------|---------------------|----------------|----------------------------------|-----------------------|--|
|        | Wholesale                    |       | Ori               | gin               |                  | Purpose           |                     |                | 1980 ≖ 1                         | 00                    |  |
| Period | price<br>index<br>1949 = 100 | Total | Domestic<br>goods | Imported<br>goods | Raw<br>materials