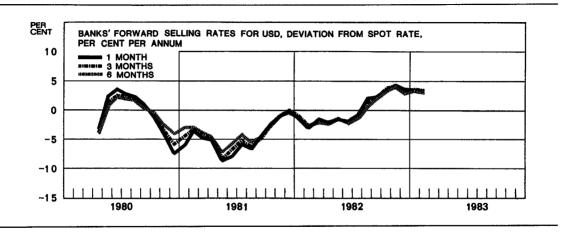

## FORWARD EXCHANGE MARKETS IN FINLAND

|        |          | Banks' For    | ward Posi | tions in r        | mill, mk wit       | t h     |            | Forward                   |             |
|--------|----------|---------------|-----------|-------------------|--------------------|---------|------------|---------------------------|-------------|
| Period |          | Domestic Firm | ns        | Foreign<br>Banks  | Bank-of<br>Finland | Overall |            | on from sp<br>cent per ar |             |
|        | Assets   | Liabilities   | Net       | Net               | Net                | Net     | 1<br>month | 3<br>months               | 6<br>months |
|        | 1        | 2             | 3         | 4                 | 6                  | 6       | 7          | 8                         | 9           |
| 1981   | 5 183.0  | 1 619.8       | 3 563.2   | <b>—</b> 581.0    | -2 346.3           | 583.5   | -4.4       | <u>-4.1</u>               | 3.6         |
| 1982   | 11 128.0 | 2 116.7       | 9 011.4   | <u>865.1</u>      | 6 827.2            | 1 104.0 | 3.9        | 3.8                       | 3.4         |
| 1981   |          |               |           |                   |                    |         |            |                           |             |
| Oct.   | 4 776.6  | 1 847.5       | 2 929.1   | <b>—</b> 723.4    | 1 812.7            | 301.7   | -2.2       | -2.2                      | 2.5         |
| Nov.   | 5 267.6  | 1 788.5       | 3 479.2   | -698.6            | -2 424.4           | 291.7   | -0.8       | 0.7                       | -0.7        |
| Dec.   | 5 183.0  | 1 619.8       | 3 563.2   | <u></u> 581.0     | <b>—2 346.3</b>    | 583.5   | 0.1        | 0.3                       | 0,1         |
| 1982   |          |               |           |                   |                    |         |            |                           |             |
| Jan.   | 4 984.2  | 1 581.2       | 3 402.9   | 666.0             | -2 242.9           | 607.4   | -1.3       | -0.7                      | <b>—1.0</b> |
| Feb.   | 5 054.0  | 1 666.4       | 3 387.6   | -660.0            | <b>—2 081.1</b>    | 666.8   | 2.6        | 2.3                       | -2.4        |
| March  | 5 596.8  | 1 693.5       | 3 903.3   | 522.1             | -2 262.1           | 1 292.4 | 1.3        | —1.5                      | 1.7         |
| April  | 5 936.4  | 1 596.8       | 4 339.6   | <b>—671.8</b>     | 2 879.4            | 666.5   | —1.9       | —1.9                      | -2.0        |
| May    | 6 035.1  | 1 950.0       | 4 085.1   | -486.4            | 2 953.6            | 559.9   | —1.3       | —1.1                      | <u>—1.1</u> |
| June   | 5 942.0  | 1 703.4       | 4 238.6   | 704.5             | <b>—2 797.7</b>    | 637.3   | 1.7        | —1.7                      | —1.6        |
| July   | 5 781.5  | 1 653.2       | 4 128.3   | 871.0             | -3 004.6           | 322.1   | 0.6        | -0.9                      | -1.3        |
| Aug.   | 7 045.1  | 1 679.3       | 5 365.8   | -854.4            | -4 114.5           | 309.8   | 2.4        | 1.8                       | 1.0         |
| Sept.  | 6 618.6  | 2 282.4       | 4 336.1   | <b>—711.3</b>     | 3 947.8            | 306.9   | 2.6        | 2.6                       | 2.3         |
| Oct.   | 6 898.2  | 2 557.1       | 4 341.1   | 805.2             | <b>—</b> 3 937.2   | -395.9  | 4.0        | 4.1                       | 4.0         |
| Nov.   | 8 921.5  | 2 199.9       | 6 721.6   | -692.8            | <b>—</b> 5 027.6   | 917.4   | 4.7        | 4.6                       | 4.5         |
| Dec.   | 11 128.0 | 2 116.7       | 9 011.4   | 865.1             | <u>6 827.2</u>     | 1 104.0 | 3.9        | 3.8                       | 3.4         |
| 1983   |          |               |           |                   |                    |         |            |                           |             |
| Jan.   | 11 271.6 | 2 189.0       | 9 082.6   | <del></del> 753.6 | <b>—6 643.2</b>    | 1 515.5 | 3.8        | 3.9                       | 3.7         |
| Feb.   | 10 436.2 | 2 144.9       | 8 291.4   | 960.0             | 6 006.7            | 1 199.1 | 3.7        | 3.8                       | 3.4         |