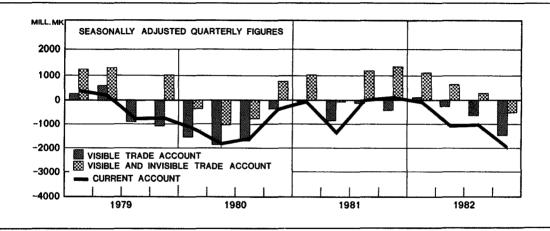

## BALANCE OF PAYMENTS CURRENT ACCOUNT SURPLUS/DEFICIT, 1977-82

Seasonally adjusted quarterly figures