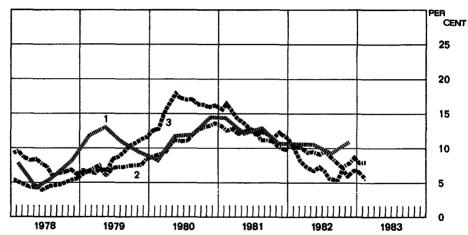

## BALANCE OF PAYMENTS CURRENT ACCOUNT SURPLUS/DEFICIT, 1977-82

Seasonally adjusted quarterly figures