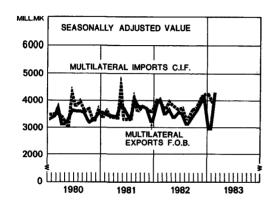

| 921   | 46             |





|