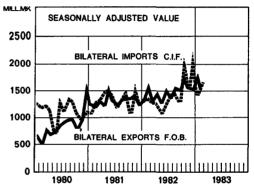

| 921   | 46             |





|