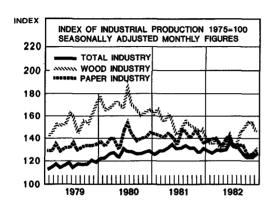

4.0                | 146.1         | 166.7         | 135.1          | 137.2               | 125.8                                   | 148.2          | 124.1                                                   |  |  |
| Dec.   | 130.1   | 118.4                           | 123.2             | 136.6                | 126.4         | 129.5         | 126.9          | 127.7               | 120.9                                   | 136.9          | 127.8                                                   |  |  |
|        |         |                                 |                   |                      |               |               |                |                     |                                         |                |                                                         |  |  |





## LABOUR-TIMBER FELLINGS-INTERNAL TRADE

| Period | Population<br>of working<br>age,<br>1 000<br>persons | Total<br>labour force,<br>1 000<br>persons | Employed,<br>1 000<br>persons | Un-<br>employed,<br>1 000<br>persons | Unemploy-<br>ment,<br>% of total<br>labour<br>force | Commercial<br>timber<br>fellings,<br>1 000 solid<br>cu. m | Retail<br>sales<br>volume<br>index<br>1972 ≖ 100 | Whole-<br>sale<br>volume<br>index<br>1972 = 100 |
|--------|------------------------------------------------------|--------------------------------------------|-------------------------------|--------------------------------------|-----------------------------------------------------|-----------------------------------------------------------|--------------------------------------------------|-----------