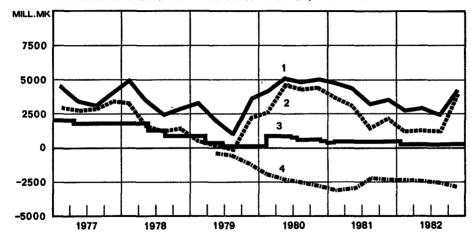

## COMMERCIAL BANKS' CENTRAL BANK POSITION. 1977-1982

1. Total central bank debt

1. Gold and

currencies

2. Tied currencies

- 2. Actual central bank debt
- 3. The quotas
- 4. Cash reserve deposits

Quarterly average of daily amounts (1, 2 and 4)