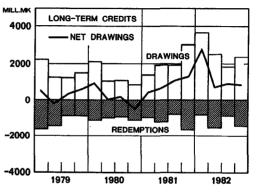

09    | 46 264            | 36 273                                   |  |
| June                        | 5 361          | 3 741                | 1 471   | 10 573            | 39 847             | 4 456             | 2 313                | 696    | 47 312            | 36 739                                   |  |
| Sept.                       | 5 5 5 6        | 4 084                | 1 466   | 11 106            | 41 198             | 4 515             | 2 345                | 687    | 48 745            | 37 639                                   |  |
| Dec.                        | 6 628          | 4 626                | 3 796   | 15 050            | 47 547             | 4 608             | 2 223                | 752    | 55 130            | 40 080                                   |  |





| s                  | hort-ter                                                           | m asse | ts                  | Sh                    | ort-tern                                                           | n liabil       | ities               |                                             |                                 |                          |                                               |
|--------------------|--------------------------------------------------------------------|--------|---------------------|-----------------------|--------------------------------------------------------------------|----------------|---------------------|---------------------------------------------|---------------------------------|--------------------------|---------------------------