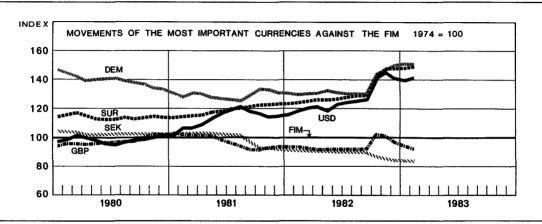

5.53 | 33.51 | 4.27 | 1.834 | 6.522 | 5.179 44 | 113.1 |
| 247.28 | 75.17 | 0.374  | 30.21 | 6.02 | 35.48 | 4.67 | 1.983 | 7.219 | 5.724 37 | 122.8 |
| 252.26 | 76.87 | 0.378  | 30.92 | 6.07 | 34.70 | 4.67 | 2.096 | 7.434 | 5.896 66 | 125.1 |
| 261.40 | 78.33 | 0.385  | 31.52 | 5.90 | 32.80 | 4.27 | 2.217 | 7.446 | 5.847 79 | 125.0 |
|        |       |        |       |      |       |      |       |       |          |       |

| 270.53 | 78.77 | 0.389 | 31.79 | 5.79 | 29.19 | 4.21 | 2.289 | 7.450 | 5.837 67 | 125.0 |
|--------|-------|-------|-------|------|-------|------|-------|-------|----------|-------|
| 267.72 | 78.50 | 0.387 | 31.66 | 5.90 | 28,34 | 4.17 | 2.287 | 7.506 | 5.865 42 | 125.1 |
| 263.75 | 77.75 | 0.383 | 32.13 | 5.82 | 26.65 | 4.09 | 2.287 | 7.498 | 5.884 14 | 125.2 |



|                             |                       | Demand                                | deposits         | 3                       |                     | Ti               | me depo         | sits             |                         | _              |
|-----------------------------|-----------------------|---------------------------------------|------------------|-------------------------|---------------------|------------------|-----------------|------------------|-------------------------|----------------|
| End of<br>year and<br>month | Commer-<br>cial banks | Savings<br>banks &<br>Co-op.<br>banks | Posti-<br>pankki | All<br>deposit<br>banks | Commercial<br>banks | Savings<br>banks | Co-op.<br>banks | Posti-<br>pankki | All<br>deposit<br>banks | Total<br>(4+9) |
|