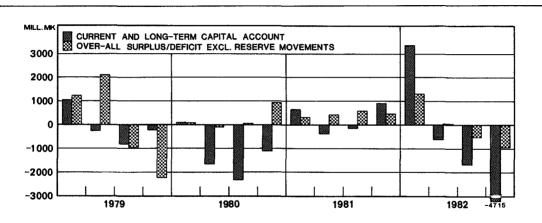

|                                     |                                                                        |                                                                             |                                                                                               |                  |                                                       |

Assets: increase -, decrease +, Liabilities: increase +, decrease -

Including direct investment, net.

Reserve movements of other foreign exchange holders have been transferred to the short-term capital account. The short-term capital of the authorized banks is shown separately.

Including allocations of special drawing rights: 139 million in 1979, 133 million in 1980 and 131 million in 1981.



3 128300992N 17

|                             |                | Long-ter             | m asset | 8                 |                    | Long-             | term liabi           | lities |                   | -                                        |  |
|-----------------------------|----------------|----------------------|---------|-------------------|--------------------|-------------------|----------------------|--------|-------------------|------------------------------------------|--|
| End of<br>year and<br>month | Export credits | Direct<br>investment | Other   | Total<br>(1 to 3) | Financial<br>loans | Import<br>credits | Direct<br>investment | Other  | Total<br>(5 to 8) | Net<br>long-term<br>liabilities<br>(9—4) |  |
|                             | 1              | 2