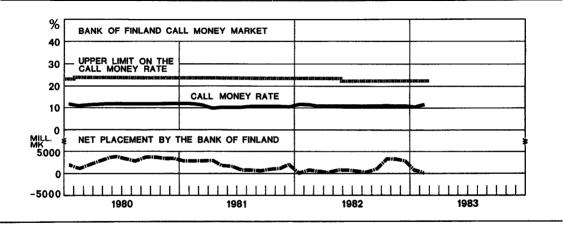

## COMMERCIAL BANKS' CENTRAL BANK POSITION. 1977-1982

1. Total central bank debt

1. Gold and

currencies

2. Tied currencies

- 2. Actual central bank debt
- 3. The quotas
- 4. Cash reserve deposits

Quarterly average of daily amounts (1, 2 and 4)

| Average<br>for period | Total central bank debt of the commercial banks, mill. mk | Actual central bank debt of the commercial banks, mill. mk | Credit quotas<br>of the<br>commercial<br>banks at the<br>Bank of<br>Finland,<br>mill. mk | reserve<br>deposits<br>of the | Cash<br>reserve<br>deposits<br>of the<br>commercial<br>banks<br>mill. mk | Bank of<br>Fin!and<br>placements<br>in the call<br>money<br>market,<br>mill. mk | Base<br>rate<br>% | Call<br>money<br>interest<br>rate<br>% | Average<br>cost of<br>total<br>central<br>bank debt<br>% | Average<br>lending<br>rate of the<br>commercial<br>banks 1<br>% |
|-----------------------|-----------------------------------------------------------|------------------------------------------------------------|------------------------------------------------------------------------------------------|-------------------------------|--------------------------------------------------------------------------|---------------------------------------------------------------------------------|-------------------|----------------------------------------|----------------------------------------------------------|-----------------------------------------------------------------|
| -                     | 1                                                         | 2                                                          | 3                                                                                        | 4                             | 5                                                                        | 6                                                                               | 7                 | 8                                      | 9                                                        | 10                                                              |
| 1976                  | 4 001                                                     | 3 345                                                      | 2 400                                                                                    | _                             | _                                                                        | 79                                                                              | 9.25              | 18.40                                  | 12.38                                                    | 9.69                                                            |
| 1977                  | 3 914                                                     | 3 094                                                      | 1 967                                                                                    |                               |                                                                          | 149                                                                             | 9.00              | 17.20                                  | 11.82                                                    | 9.54                                                            |
| 1978                  | 3 573                                                     | 2 070                                                      | 1 475                                                                                    |                               | _                                                                        | 90                                                                              | 7.58              | 11.99                                  | 8.88                                                     | 8.22                                                            |
| 1979                  | 2 629                                                     | 820                                                        | 475                                                                                      | 447                           | 389                                                                      | 321                                                                             | 7.46              | 9.74                                   | . 8.99                                                   | 8.03                                                            |
| 1980                  | 4 963                                                     | 4 097                                                      | 783                                                                                      | 2 542                         | 2 220                                                                    | 3 313                                                                           | 9.20              | 12.38                                  | 12.37                                                    | 9.77                                                            |
| 1981                  | 4 087                                                     | 2 754                                                      | 595                                                                                      | 2 795                         | 2 442                                                                    | 2 161                                                                           | 9.25              | 11.48                                  | 11.61                                                    | 9.84                                                            |
| 1982                  | 3 166                                                     | 1 985                                                      | 417                                                                                      | 2 777                         | 2 426                                                                    | 1 571                                                                           | 8.81              | 11.64                                  | 11.99                                                    | 9.33                                                            |
| 1982<br>March         | 3 059                                                     | 1 305                                                      | 400                                                                                      | 2 630                         | 2 290                                                                    | 906                                                                             | 9.25              | 11.56                                  | 11.72                                                    | 9.79                                                            |
|                       |                                                           |                                                            |                                                                                          |                               |                                                                          |                                                                                 |                   |                                        |                                                          |                                                                 |
| April                 | 3 049                                                     | 1 062                                                      | 400                                                                                      | 2 637                         | 2 299                                                                    | 664                                                                             | 9.25              | 11.50                                  | 11.51                                                    |                                                                 |
| May                   | 2 908                                                     | 1 429                                                      | 400                                                                                      | 2 645                         | 2 313                                                                    | 1 034                                                                           | 9.25              | 11.50                                  | 11.64                                                    | 9.77                                                            |
| June                  | 3 090                                                     | 1 528                                                      | 400                                                                                      | 2 706                         | 2 356                                                                    | 1134                                                                            | 8.50              | 11.50                                  | 11.42                                                    | 9.06                                                            |
| July                  | 2 686                                                     | 1 213                                                      | 400                                                                                      | 2 731                         | 2 386                                                                    | 814                                                                             | 8.50              | 11.50                                  | 11.09                                                    | 9.04                                                            |
| Aug.                  | 2 312                                                     | 1 010                                                      | 400                                                                                      | 2,771                         | 2 418                                                                    | 611                                                                             | 8.50              | 11.50                                  | 10.63                                                    | 8.99                                                            |
| Sept.                 | 2 703 <sup>r</sup>                                        | 1 597                                                      | 400                                                                                      | 2 794                         | 2 439                                                                    | 1 1 9 8                                                                         | 8.50              | 11.45                                  | 11.25                                                    | 8.97                                                            |
| Oct.                  | 4 412                                                     | 4148                                                       | 400                                                                                      | 3 091                         | 2 699                                                                    | 3 750                                                                           | 8.50              | 11.70                                  | 13.08                                                    | 8.97                                                            |
| Nov.                  | 4 247                                                     | 4 088                                                      |                                                                                          | 3 100                         | 2 714                                                                    | 3 690                                                                           | 8.50              | 11.50                                  | 13.24                                                    | 8.95                                                            |
| Dec.                  | 4 242                                                     | 3 765                                                      | 400                                                                                      | 3119                          | 2 723                                                                    | 3 367                                                                           | 8.50              | 11.50                                  | 13.30                                                    | 8.95                                                            |
| 1983                  |                                                           |                                                            |                                                                                          |                               |                                                                          |                                                                                 |                   |                                        |                                                          |                                                                 |
| Jan.                  | 2 963                                                     | 1 410                                                      | 400                                                                                      | 3 135                         | 2 751                                                                    | 1 011                                                                           | 8.50              | 11.00                                  | 12.10                                                    | 8.99                                                            |
| Feb.                  | 1 853                                                     | 870                                                        | 400                                                                                      | 3 240                         | 2 853                                                                    | 475                                                                             | 8.50              | 12.00                                  | 11.73                                                    | 8.97                                                            |
| March                 | 2 718                                                     | 1 807                                                      | 400                                                                                      | 3 308                         | 2 888                                                                    | 1 408                                                                           | 8.50              | 13.00                                  |                                                          | • •                                                             |