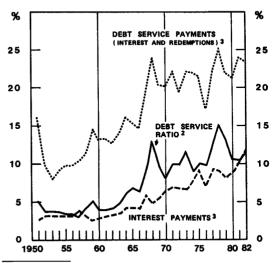

the 1960s and 7.0 per cent in the 1970s (Chart 3). The corresponding figures for gross long-term foreign borrowing from foreign governments and international institutions were 3.5 and 5.7 per cent, respectively. The general rise in international interest rates also contributed to the upward trend in capital charges towards the end of the 1970s

The structure of Finland's foreign debt in the 1970s was considered good since about two-thirds of the total gross liabilities had long-or medium-term maturities, whereas four-fifths of the total gross assets had short-term maturities. Higher oil and other import prices, together with the financing needs engendered by the high level of investment, led to a sharp rise

CHART 3. GROSS DEBT SERVICE PAYMENTS AND GROSS DEBT SERVICE RATIO IN 1951—1979 1



The gross measure of debt service payments and the debt service ratio is a narrower concept than the net measure since in the latter redemptions of and interest receipts from loans granted abroad by Finland are deducted from debt service payments. As used here, gross long-term debt excludes foreign direct investment in Finland in the form of equity capital, Finland's subscriptions to international organizations and the Bank of Finland's stand-by and Oil Facility credits; similarly, the share of these items in interest payments and redemptions is excluded.

these items in interest payments and redemptions is excluded.

2 Gross debt service payments (interest, commissions and redemptions) as per cent of exports of goods and services in the same

year.

Per cent of gross debt outstanding at