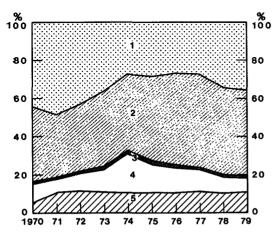

m capital flows stayed in proper proportion to the volume of activities financed in this way.

Direct prohibitions were applied sparingly during the 1970s. The only measure worth mentioning in this context is the so-called cash payments requirement, according to which imports of certain categories of goods, for instance, cars, computers and some household durables, had to be paid for in cash by importers. This scheme had been gradually dismantled by March 1, 1979.

Indicative of the key position which long-term borrowing assumed from the viewpoint of capital controls is the fact that a major part, 2.6 billion marks, of the gross annual average capital inflow of 4.2 billion marks was long-

CHART 5. DISTRIBUTION OF GROSS FOREIGN ASSETS BY TYPE OF AUTHORIZATION PROCEDURE APPLIED, 1970—1979



- 1. BANK OF FINLAND'S ASSETS
- 2. NOT SUBJECT TO PRIOR AUTHORIZATION
- 3. REGULATED BY MEANS OF QUOTAS, LIMITS OR OTHER SPECIAL ARRANGEMENTS
- 4. SHORT-TERM LENDING SUBJECT TO PRIOR AUTHORIZATION
- 5. LONG-TERM LENDING SUBJECT TO PRIOR AUTHORIZATION

CHART 6. FINLAND'S LONG-TERM FOREIGN BORROWING: APPLICATIONS CLASSIFIED ACCORDING TO DEGREE OF RESTRICTIVENESS APPLIED IN AUTHORIZATION, 1970—1978 <sup>1</sup>



- 1. FULL APPROVAL
- 2. MODERATELY RESTRICTED (1-9%)
- 3. NORMALLY RESTRICTED (10-49%)
- 4. HEAVILY RESTRICTED (50 99 %)
- 5. TOTAL REJECTION (100%)

term, whereas of the gross annual average outflow of 2.5 billion marks, short-term flows accounted for 1.9 billion marks. Moreover short-term capital movements were, by and large, free from restrictive controls.

In view of its centr