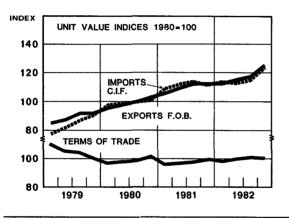

| 114         | 101      |
| Nov.   | 6 338    | 6 174        | +164                                                | July-Sept.            | 86        | 91         | 118                     | 116         | 102      |
| Dec.   | 6 025    | 7 351        | —1 326                                              | OctDec.               | 108       | 107        | 126                     | 124         | 102      |
| 1983*  |          |              |                                                     |                       |           |            |                         |             |          |
| Jan.   | 5 027    | 5 548        | <b>—</b> 521                                        |                       |           |            |                         |             |          |





| Period         Agricultural and other primary products         Wood industry products         Paper industry products         Metal, engineering industry products         Other gloods         Raw materials aproducer goods         Fuels and producer fluoricants         Finished investment goods           1977         1 087         3 854         8 798         9 184         8 008         19 128         2 066         4 828           1978         966         4 641         10 402         9 593         9 604         20 431         2 224         4 801           1979         1 366         6 073         12 992         10 342         12 657         28 878         3 401         5 719           1980         1 403         7 742         15 751         11 546         16 353         38 622         4