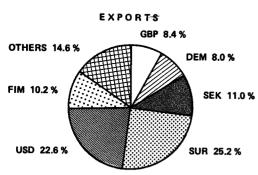

## INVOICING CURRENCIES IN FINNISH IMPORTS AND EXPORTS IN 1982. PER CENT

of Finland's total merchandise trade has risen to 15 per cent. Although the rouble is the clearing unit of account for bilateral trade, oil imports from the Soviet Union are nevertheless invoiced in dollars. Therefore invoicing in roubles is used far less in imports than in exports, where the rouble, together with the dollar, occupies the position of the most important invoicing currency.

A third important long-run feature is the substantial decline in the use of the pound sterling throughout the 1970s. Today, the share of sterling in total invoicing stands at 7 per cent, only a third of what it was in the early 1970s. The weakening trend and volatile fluctuations of sterling rates have apparently been a major reason for the decline in its use. For example, in some wood processing products, the use of the pound sterling as a pricing and invoicing currency in international trade was abandoned in the 1970s.

The role of the deutschemark has remained stable at approximately 10 per cent of total Finnish foreign trade. In addition to the trade with the Federal Republic of Germany, the deutschemark is widely used in invoicing imports from Italy.

The central position of the Swedish krona among the invoicing currencies reflects Sweden's importance as a trading partner of Finland. A sizable proportion of Finnish exports to Denmark is also invoiced in Swedish krona. Moreover, for some export products, such as timber, the Swedish krona is widely used in international trade. Thus, roughly 40 per cent of Finland's timber exports is invoiced in krona.

Until the late 1970s, invoicing in Finnish markka covered only 3—4 per cent of Finnish foreign trade. The markka was used mainly in trade with other Nordic countries, especially with Sweden. In recent years, however, the situation has changed as Finnish firms, in seeking to avoid exchange risks, have strengthened their efforts to secure invoicing in markka.

Invoicing in Finnish markka now accounts for some 10 per cent of Finland's total trade. Although the markka is used in trade with all major trading partners, it is still most frequently used for trading with Nordic countries. Approximately a quarter of Finnish exports to Sweden, one-fifth to Norway and one-tenth to Denmark are invoiced in markka. On the imports side, it accounts for a third of imports from Denmark, one-fifth from Sweden and one-eighth from Norway. In trade with most