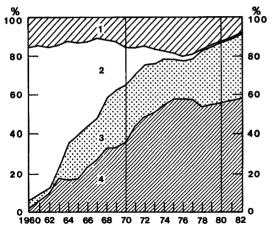

framework applied at the Bank of Finland in compiling statistics on foreign assets and liabilities and monitoring total credit expansion and debt serving obligations, the interested reader is referred to Juhani Laurila: Foreign Capital Movements in Finland during the 1970s (with English summary), Bank of Finland A: 54, 1982.

The figures for assets and liabilities in 1950—1969 are derived from Reino Airikkala & Tuomas Sukselainen (eds): Main Trends in Finland's Balance of Payments in 1950—1974, Bank of Finland, Series A: 41, 1976. The data on GDP at market prices in 1950—1969 is based on an unrevised series, while that for 1970—1982 is based on the series revised by the Central Statistical Office.

## CHART 2. DISTRIBUTION OF FINLAND'S LONG-TERM FOREIGN DEBT BY TYPE OF LOAN IN 1960—1982



- 1. IMPORT CREDITS
- 2. LOANS FROM FOREIGN GOVERNMENTS AND INTERNATIONAL ORGANIZATIONS
- 3. BONDS
- 4. OTHER FINANCIAL LOANS

interest rates, which served to increase the availability of foreign financing to Finnish borrowers. The demand for long-term foreign financing had its origins in the inadequacy of domestic savings for financing the infrastructural investments necessitated by the comparatively rapid structural changes in the economy in 1965—1976 and the fairly heavy energy investment programmes carried out in 1974—1976.

In addition, there was further capital deepening in the traditionally capital-intensive export industries towards the end of the 1970s.

Owing to the increase in the supply of commercially available international credits and the increased wealth and international