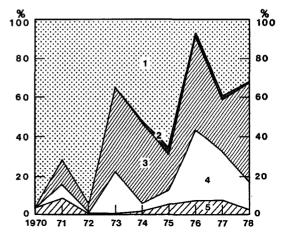

## COMMERCIAL BANKS' CENTRAL BANK POSITION. 1977-1982

1. Total central bank debt

1. Gold and

currencies

2. Tied currencies

- 2. Actual central bank debt
- 3. The quotas
- 4. Cash reserve deposits

Quarterly average of daily amounts (1, 2 and 4)