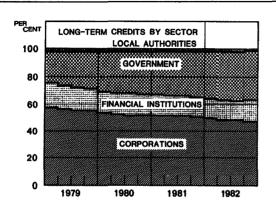

709    | 46 264            | 36 273                                   |  |
| June                        | 5 361          | 3 741                | 1 471   | 10 573            | 39 847             | 4 456             | 2 313                | 696    | 47 312            | 36 739                                   |  |
| Sept.                       | 5 5 5 6        | 4 084                | 1 466   | 11 106            | 41 198             | 4 515             | 2 345                | 687    | 48 745            | 37 639                                   |  |
| Dec.                        | 6 628          | 4 626                | 3 796   | 15 050            | 47 547             | 4 608             | 2 223                | 752    | 55 130            | 40 080                                   |  |





| s                  | hort-ter                                                           | m asse | ts                  | Sh                    | ort-tern                                                           | n liabil       | ities               |                                             |                                 |                          |                                               |
|--------------------|--------------------------------------------------------------------|--------|---------------------|-----------------------|--------------------------------------------------------------------|----------------|---------------------|---------------------------------------------|---------------------------------|--------------------------|-------------------------