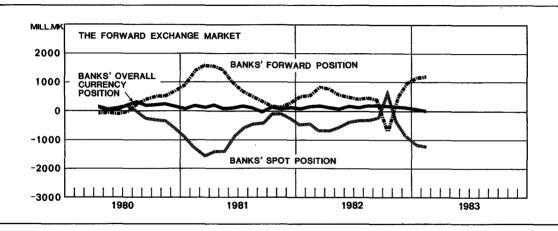

## FORWARD EXCHANGE MARKETS IN FINLAND

|        |          | Banks' For    | ward Posi | tions in r        | mill, mk wit       | t h     |            | Forward                   |             |
|--------|----------|---------------|-----------|-------------------|--------------------|---------|------------|---------------------------|-------------|
| Period |          | Domestic Firm | ns        | Foreign<br>Banks  | Bank-of<br>Finland | Overall |            | on from sp<br>cent per ar |             |
|        | Assets   | Liabilities   | Net       | Net               | Net                | Net     | 1<br>month | 3<br>months               | 6<br>months |
|        | 1        | 2             | 3         | 4                 | 6                  | 6       | 7          | 8                         | 9           |
| 1981   | 5 183.0  | 1 619.8       | 3 563.2   | <b>—</b> 581.0    | -2 346.3           | 583.5   | -4.4       | <u>-4.1</u>               | 3.6         |
| 1982   | 11 128.0 | 2 116.7       | 9 011.4   | <u>865.1</u>      | 6 827.2            | 1 104.0 | 3.9        | 3.8                       | 3.4         |
| 1981   |          |               |           |                   |                    |         |            |                           |             |
| Oct.   | 4 776.6  | 1 847.5       | 2 929.1   | <b>—</b> 723.4    | 1 812.7            | 301.7   | -2.2       | -2.2                      | 2.5         |
| Nov.   | 5 267.6  | 1 788.5       | 3 479.2   | -698.6            | -2 424.4           | 291.7   | -0.8       | 0.7                       | -0.7        |
| Dec.   | 5 183.0  | 1 619.8       | 3 563.2   | <u></u> 581.0     | <b>—2 346.3</b>    | 583.5   | 0.1        | 0.3                       | 0,1         |
| 1982   |          |               |           |                   |                    |         |            |                           |             |
| Jan.   | 4 984.2  | 1 581.2       | 3 402.9   | 666.0             | -2 242.9           | 607.4   | -1.3       | -0.7                      | <b>—1.0</b> |
| Feb.   | 5 054.0  | 1 666.4       | 3 387.6   | -660.0            | <b>—2 081.1</b>    | 666.8   | 2.6        | 2.3                       | -2.4        |
| March  | 5 596.8  | 1 693.5       | 3 903.3   | 522.1             | -2 262.1           | 1 292.4 | 1.3        | —1.5                      | 1.7         |
| April  | 5 936.4  | 1 596.8       | 4 339.6   | <b>—671.8</b>     | 2 879.4            | 666.5   | —1.9       | —1.9                      | -2.0        |
| May    | 6 035.1  | 1 950.0       | 4 085.1   | -486.4            | 2 953.6            | 559.9   | —1.3       | —1.1                      | <u>—1.1</u> |
| June   | 5 942.0  | 1 703.4       | 4 238.6   | 704.5             | <b>—2 797.7</b>    | 637.3   | 1.7        | —1.7                      | —1.6        |
| July   | 5 781.5  | 1 653.2       | 4 128.3   | 871.0             | -3 004.6           | 322.1   | 0.6        | -0.9                      | -1.3        |
| Aug.   | 7 045.1  | 1 679.3       | 5 365.8   | -854.4            | -4 114.5           | 309.8   | 2.4        | 1.8                       | 1.0         |
| Sept.  | 6 618.6  | 2 282.4       | 4 336.1   | <b>—711.3</b>     | 3 947.8            | 306.9   | 2.6        | 2.6                       | 2.3         |
| Oct.   | 6 898.2  | 2 557.1       | 4 341.1   | 805.2             | <b>—</b> 3 937.2   | -395.9  | 4.0        | 4.1                       | 4.0         |
| Nov.   | 8 921.5  | 2 199.9       | 6 721.6   | -692.8            | <b>—</b> 5 027.6   | 917.4   | 4.7        | 4.6                       | 4.5         |
| Dec.   | 11 128.0 | 2 116.7       | 9 011.4   | 865.1             | <u>6 827.2</u>     | 1 104.0 | 3.9        | 3.8                       | 3.4         |
| 1983   |          |               |           |                   |                    |         |            |                           |             |
| Jan.   | 11 271.6 | 2 189.0       | 9 082.6   | <del></del> 753.6 | <b>—6 643.2</b>    | 1 515.5 | 3.8        | 3.9                       | 3.7         |
| Feb.   | 10 436.2 | 2 144.9       | 8 291.4   | 960.0             | 6 006.7            | 1 199.1 | 3.7        | 3.8                       | 3.4         |