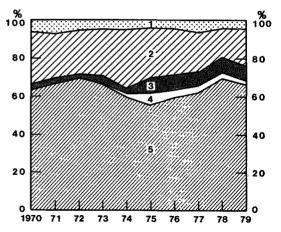

credits to foreign customers. The external value of the Finnish markka became more unstable: during the latter half of the 1970s, there were, in all, three devaluations (5.7 per cent, 3 per cent and 8 per cent) and one revaluation (almost 2 per cent). It was then that large, speculative short-term capital movements, mainly in the form of the leading and lagging of trade credits, were experienced for the first time.

## FOREIGN CAPITAL CONTROLS AND THEIR APPLICATION

The procedures employed for controlling foreign capital flows during the 1970s were prior individual authorization, limits or quotas, and direct prohibitions. In accordance with the »Foreign Exchange Regulations» the practical

CHART 4. DISTRIBUTION OF GROSS FOREIGN
DEBT BY TYPE OF AUTHORIZATION
PROCEDURE APPLIED. 1970—1979 1



- 1. BANK OF FINLAND'S LIABILITIES
- 2. NOT SUBJECT TO PRIOR AUTHORIZATION
- 3. REGULATED BY MEANS OF QUOTAS, LIMITS OR OTHER SPECIAL ARRANGEMENTS
- 4. SHORT-TERM BORROWING SUBJECT TO PRIOR AUTHORIZATION
- 5. LONG-TERM BORROWING SUBJECT TO PRIOR AUTHORIZATION

application of these controls is vested in the Bank of Finland.

Approximately two-thirds of foreign liabilities were subject to prior authorization during the 1970s. Virtually all these liabilities were accrued through long-term borrowing abroad in the form of financial loans, bond issues, debenture issues, private placement loans, import credits and leasing credits. The remainder consisted chiefly of short-term debt, of which about 30 per cent, on average, was unregulated or liberally controlled, and less than 10 per cent belonge