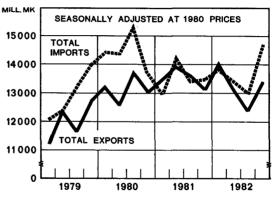

| 114         | 101      |
| Nov.   | 6 338    | 6 174        | +164                                                | July-Sept.            | 86        | 91         | 118                     | 116         | 102      |
| Dec.   | 6 025    | 7 351        | —1 326                                              | OctDec.               | 108       | 107        | 126                     | 124         | 102      |
| 1983*  |          |              |                                                     |                       |           |            |                         |             |          |
| Jan.   | 5 027    | 5 548        | <b>—</b> 521                                        |                       |           |            |                         |             |          |





| Period         Agricultural and other primary products         Wood industry products         Paper industry products         Metal, engineering industry products         Other gloods         Raw materials aproducer goods         Fuels and producer fluoricants         Finished investment goods           1977         1 087         3 854         8 798         9 184         8 008         19 128         2 066         4 828           1978         966         4 641         10 402         9 593         9 604         20 431         2 224         4 801           1979         1 366         6 073         12 992         10 342         12 657         28 878         3 401         5 719           1980         1 403         7 742         15 751         11 546         16 353         38 622         4 08