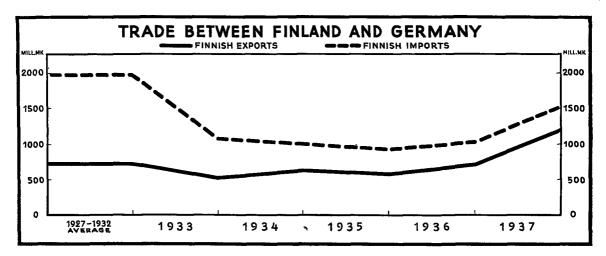

r relations with these countries and introduce the clearing system for settling such payments. Exchange clearing was therefore adopted by Finland as a technical measure of emergency, a necessary evil, the adverse effects of which on the commercial transactions that were subjected to the system were evident, but which had to be endured for the time being to avoid a still greater evil, the freezing of Finnish claims, and to afford at least some possibility of maintaining Finnish exports to those countries, in which exchange restrictions were in force.

## THE DEVELOPMENT OF THE SYSTEM IN FINLAND.

The first clearing agreement concluded by Finland was signed with *Estonia* in May, 1933. The subsequent improvement in Estonia's supply of foreign exchange, however, enabled the two

No. 6, 1938



countries to dispense with the clearing process and gradually to restore ordinary, free transfer conditions between them from the beginning of 1936. The clearing agreement that had been signed with Roumania in 1935 was also cancelled in September, 1937; since then payments are effected in free currency. On the other hand, the clearing agreements concluded with some other countries have as yet proved indispensable, as these countries have so far been unable to make a natural readjustment of their transfer conditions. At present there are clearing agreements in force between Finland and Germany, Turkey, Italy, Bulgaria, Greece and Lithuania, besides which there are certain regulations concerning payments in respect of goods produced or manufactured in Spain and imported into Finland.

In p