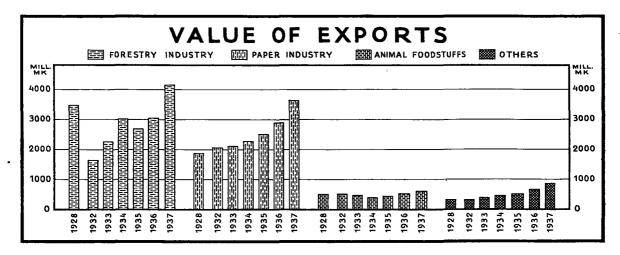

#### TRADE AND INDUSTRY.

Both in volume and value imports were unusually lively in January. At 686.3 million marks they surpassed the corresponding value last year by 33 per cent, whereas their volume was estimated to be 27 per cent larger than in January, 1937. Seeing that exports which amounted to 522.2 million marks kept closer to last year's figures in both respects, it is evident that the surplus of imports arising this year in January was considerably higher than last year. In fact it amounted to 164.1 million marks as against a corresponding surplus of imports of 30.8 millions in 1937 and 24.2 millions in 1936. During the initial months of the year the balance of trade as a rule moves against this country, as the actual export season only begins with the summer months, but this year imports of wheat, coffee and sugar, the customs duties of which had been lowered at the beginning of this year and which had been deliberately postponed from last year, considerably influenced our foreign trade in January.