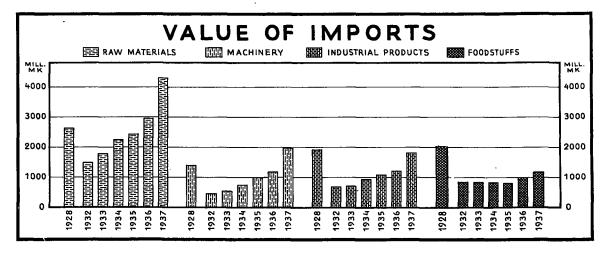

#### TRADE AND INDUSTRY.

Both in volume and value imports were unusually lively in January. At 686.3 million marks they surpassed the corresponding value last year by 33 per cent, whereas their volume was estimated to be 27 per cent larger than in January, 1937. Seeing that exports which amounted to 522.2 million marks kept closer to last year's figures in both respects, it is evident that the surplus of imports arising this year in January was considerably higher than last year. In fact it amounted to 164.1 million marks as against a corresponding surplus of imports of 30.8 millions in 1937 and 24.2 millions in 1936. During the initial months of the year the balance of trade as a rule moves against this country, as the actual export season only begins with the summer months, but this year imports of wheat, coffee and sugar, the customs duties of which had been lowered at the beginning of this year and which had been deliberately postponed from last year, considerably influenced our foreign trade in January.