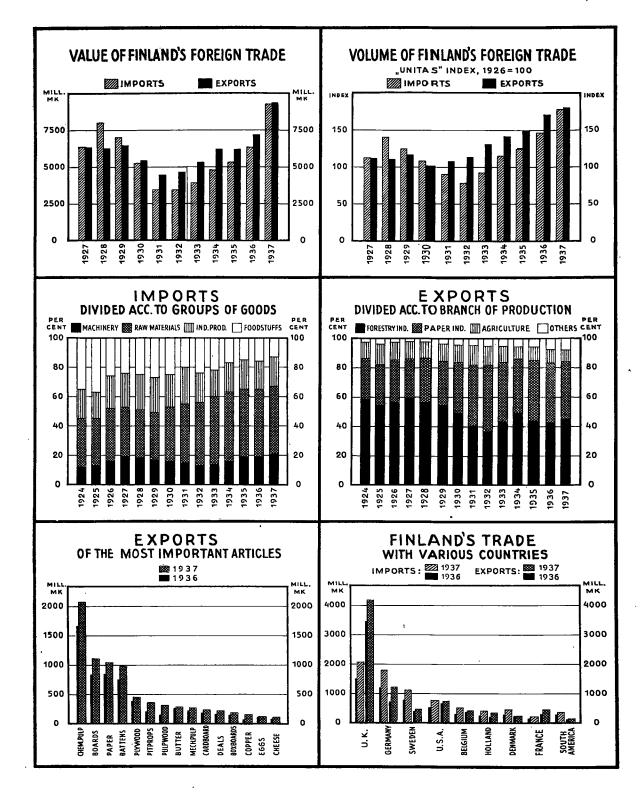

#### TRADE AND INDUSTRY.

Both in volume and value imports were unusually lively in January. At 686.3 million marks they surpassed the corresponding value last year by 33 per cent, whereas their volume was estimated to be 27 per cent larger than in January, 1937. Seeing that exports which amounted to 522.2 million marks kept closer to last year's figures in both respects, it is evident that the surplus of imports arising this year in January was considerably higher than last year. In fact it amounted to 164.1 million marks as against a corresponding surplus of imports of 30.8 millions in 1937 and 24.2 millions in 1936. During the initial months of the year the balance of trade as a rule moves against this country, as the actual export season only begins with the summer months, but this year imports of wheat, coffee and sugar, the customs duties of which had been lowered at the beginning of this year and which had been deliberately postponed from last year, considerably influenced our foreign trade in January.

The markets for our principal woodworking products have been quiet of late. This has prompted the Northern producers of kraftpaper and greaseproof to curtail their output by 20 and 15 per cent respectively. The Finnish sawmill owners have ratified the agreement of the European Timber Exporters' Convention in regard to a reduction of the export quota of sawn timber for 1938 that was reported in our last review. Under this agreement the Finnish quota has been reduced to 859,275 standards of sawn timber for the current year.