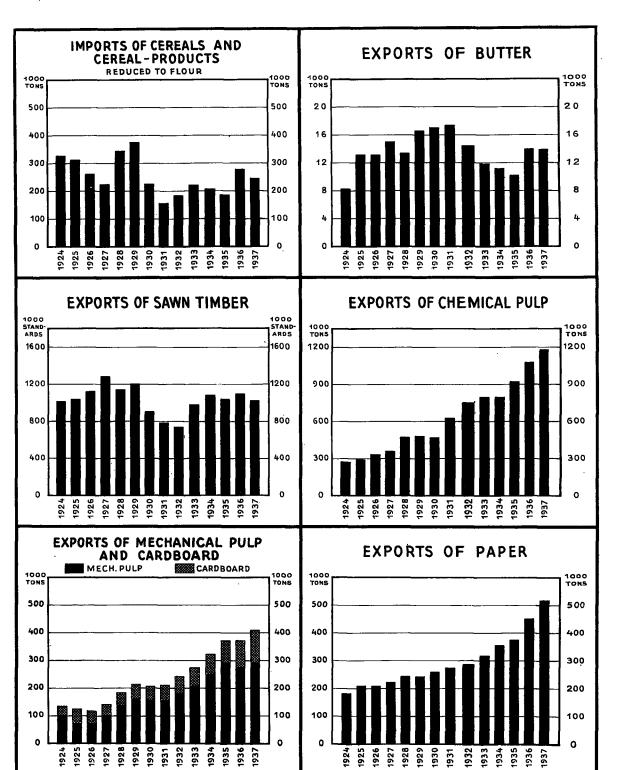

The markets for our principal woodworking products have been quiet of late. This has prompted the Northern producers of kraftpaper and greaseproof to curtail their output by 20 and 15 per cent respectively. The Finnish sawmill owners have ratified the agreement of the European Timber Exporters' Convention in regard to a reduction of the export quota of sawn timber for 1938 that was reported in our last review. Under this agreement the Finnish quota has been reduced to 859,275 standards of sawn timber for the current year.