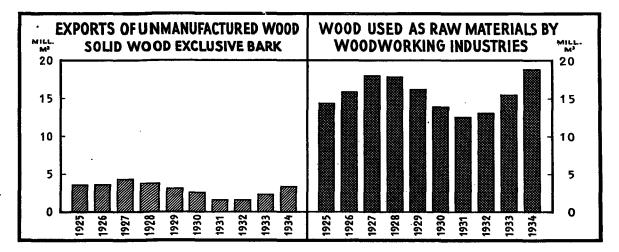

The state of the timber market has not undergone any particular change. During the whole of the spring it was expected that demand would increase in Great Britain, but for various reasons such hopes have always been frustrated. It seems evident that importers' reluctance is due to want of confidence in the general trend of prices. Apprehension, lest the severe fall in prices of last autumn should be repeated, induces importers only to make the indispensable additions to their stocks and to postpone renewing them as long as possible. People conversant with the position, however, are of the opinion that importers will be forced before the end of the year to make considerable purchases, seeing that the consumption is good. Sales on the Continent have developed in an unfavourable direction. In such circumstances the sawmill owners are agreed that supplies should be further restricted in order to stabilise the position by such means. — By the middle of June it was estimated that sales of sawn timber from Finland amounted to approximately 500,000 standards.

The cellulose market has also developed in a less favourable direction. As the mills have had to pay high prices for raw materials, they are faced with great difficulties. Sales for 1936 are approximately of the same extent as last year, but prices are less satisfactory. In regard to wet woodpulp prices appear to have grown slightly firmer, although they are still very low.