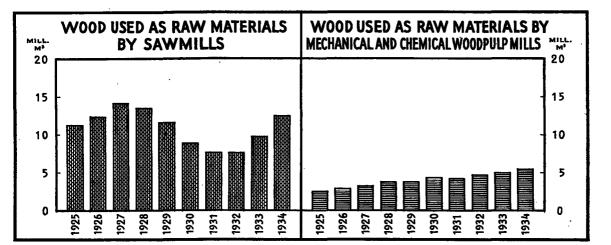

The state of the timber market has not undergone any particular change. During the whole of the spring it was expected that demand would increase in Great Britain, but for various reasons such hopes have always been frustrated. It seems evident that importers' reluctance is due to want of confidence in the general trend of prices. Apprehension, lest the severe fall in prices of last autumn should be repeated, induces importers only to make the indispensable additions to their stocks and to postpone renewing them as long as possible. People conversant with the position, however, are of the opinion that importers will be forced before the end of the year to make considerable purchases, seeing that the consumption is good. Sales on the Continent have developed in an unfavourable direction. In such circumstances the sawmill owners are agreed that supplies should be further restricted in order to stabilise the position by such means. — By the middle of June it was estimated that sales of sawn timber from Finland amounted to approximately 500,000 standards.

The cellulose market has also developed in a less favourable direction. As the mills have had to pay high prices for raw materials, they are faced with great difficulties. Sales for 1936 are approximately of the same extent as last year, but prices are less satisfactory. In regard to wet woodpulp prices appear to have grown slightly firmer, although they are still very low.