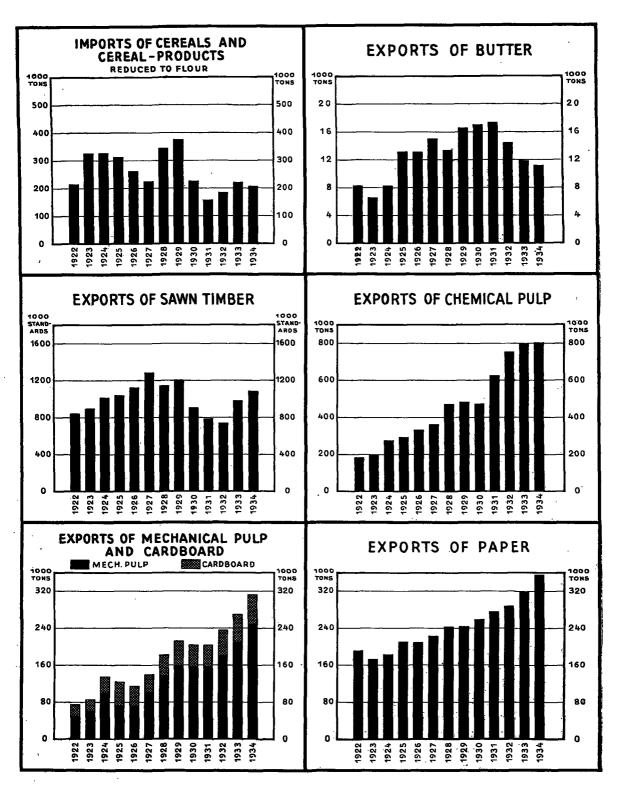

The position in the timber market is stilluncertain; the setting season has not started in earnest, whereas last year considerable quantities had afready been disposed of by this time. Consumption in Great Britain is expected to be good, but stocks of timber are considerably heavier than at the same date last year. The negotiations for the importation of Russian timber have, indeed, been concluded, but the inclusion of the baisse clause has called forth opposition in many quarters. For these reasons both importers and exporters still maintain an expectant attitude. It is clear, however, that prices will be slightly lower than last year, especially in the case of poorer qualities, while the best qualities are in a better position.

Representatives of the European cellulose manufacturers held a meeting in Malmö during the last days of January. It was resolved, in spite of the increased consumption of cellulose during 1934, to maintain the former decision to restrict production by 25 per cent of the productive capacity.