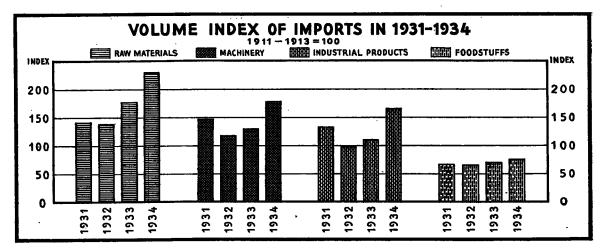

#### TRADE AND INDUSTRY.

Foreign trade was lively for the time of year. The value of exports amounted to 362.4 million marks compared with 284.1 millions in the previous year, while the value of imports amounted to 344.4 million marks against 289.2 millions in January, 1934. There was thus a surplus of exports amounting to 18.0 millions in comparison with a surplus of imports of 5.1 millions last year; in 1933 and 1932 there was a considerable surplus of exports in January.

The position in the timber market is stilluncertain; the setting season has not started in earnest, whereas last year considerable quantities had afready been disposed of by this time. Consumption in Great Britain is expected to be good, but stocks of timber are considerably heavier than at the same date last year. The negotiations for the importation of Russian timber have, indeed, been concluded, but the inclusion of the baisse clause has called forth opposition in many quarters. For these reasons both importers and exporters still maintain an expectant attitude. It is clear, however, that prices will be slightly lower than last year, especially in the case of poorer qualities, while the best qualities are in a better position.

Representatives of the European cellulose manufacturers held a meeting in Malmö during the last days of January. It was resolved, in spite of the increased consumption of cellulose during 1934, to maintain the former decision to restrict production by 25 per cent of the productive capacity.