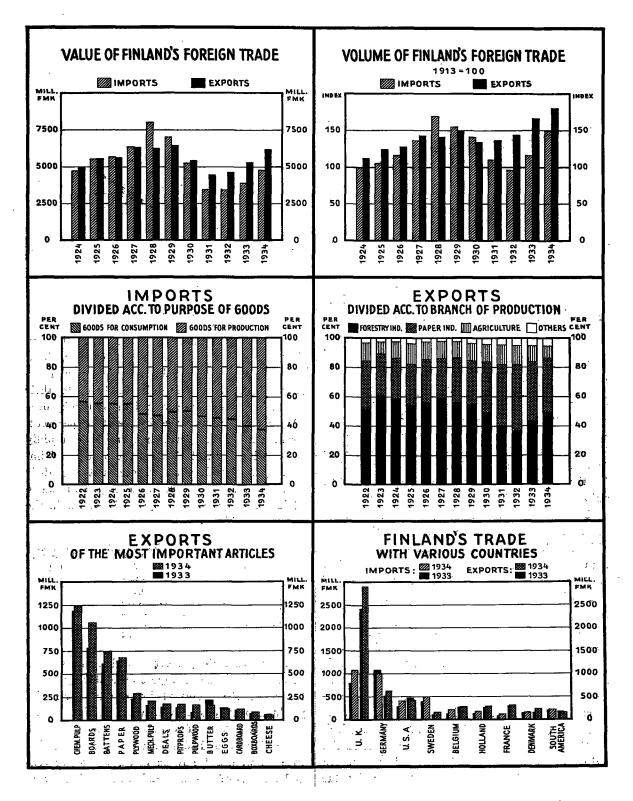

#### TRADE AND INDUSTRY.

Foreign trade was lively for the time of year. The value of exports amounted to 362.4 million marks compared with 284.1 millions in the previous year, while the value of imports amounted to 344.4 million marks against 289.2 millions in January, 1934. There was thus a surplus of exports amounting to 18.0 millions in comparison with a surplus of imports of 5.1 millions last year; in 1933 and 1932 there was a considerable surplus of exports in January.