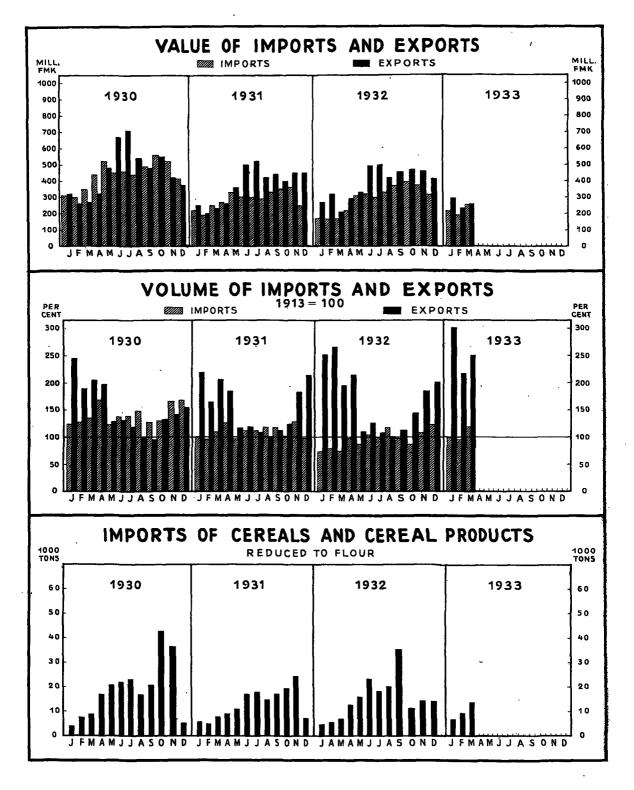

## TRADE AND INDUSTRY.

Foreign trade was livelier in March this year than it had been last year. The value of imports amounted to 255.1 million marks and their volume to 119.0 per cent this year compared with 171.1 millions and 73.7 per cent a year ago. It was chiefly importers of cereals and colonial produce that were able to replenish their dwindling stocks, while imports of metals and machinery grew at the same time. Exports, to a value of 257.9 million marks and a volume of 249.9 per cent, were also extensive; last year the corresponding figures were 211.5 millions and 194.4 per cent. The balance of trade consequently turned out in our favour, which is seldom the case in March in normal years, although, indeed, the surplus of exports did not amount to more than 2.8 million marks in comparison with 40.4 millions a year ago, when imports, however, were exceptionally small owing to the higher rates of duty introduced in the autumn of 1931. — For the first quarter foreign trade provided a surplus of exports of 122.5 million marks, which must be regarded as a satisfactory result, for, with the exception of the last two years, the balance of trade has, as a rule, been adverse at this season.

By the end of last year nearly 180,000 standards of sawn timber had been sold from Finland. During January-March further almost 200,000 stds. were disposed of, so that by the end of the quarter sales for delivery this year were estimated at about 370,000 stds. Last year the sales only amounted to 185,000 stds. at the same date; thus, from a statistical point of view, the position is very favourable, though so far the comparatively good demand has not affected timber prices to any great extent. It is difficult as yet to form an opinion of the consequences of the recent course of commercial policy between Great Britain and Soviet Russia, but it may possibly give rise to greater optimism in Finland.