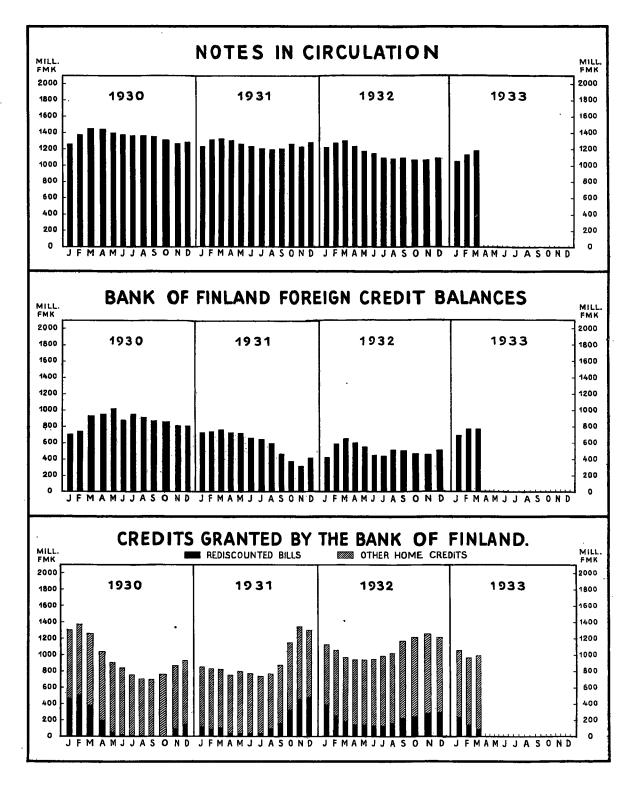

In the position of the *Bank of Finland* the note circulation calls for special attention, as it grew by the end of March, which usually marks the highest point for the year, to 1,183.0 million marks. The increase for the month was 57.3 against 28.1 millions and for the quarter 97.7 against only 6.5 millions last year. While the level of notes in circulation was still about 200 millions below last year's at the beginning of this year, this difference had been reduced to about 100 millions by the end of March. The other liabilities of the Bank payable at sight 2

were reduced conside rably during March, for the Treasury — as usual at this time of year drew heavily on its balances on current account. As the reserve of foreign currency, amounting to 772.9 million marks, remained practically unchanged, the note reserve increased by 101.1 million marks to 612.8 millions at the end of March. A year before it was 520.7 millions on the same date. On account of the relaxation in the position of the Joint Stock banks already referred to, re-discounted bills fell off by 51.7 million marks to 95.5 millions by the end of March compared with 301.1 millions at the end of last year and 185.4 millions at the end of March last year. The total credits of the Bank grew, however, by 24.0 millions, chiefly owing to an increase in directly discounted bills.

The changes in the position of the Bank of Finland during the first fortnight in April were in the same direction. Re-discounted bills fell off to 90.8 million marks. The notes in circulation advanced — partly on account of the Easter holidays — to 1,179.5 million marks or about the same amount as at the end of the previous month. The Bank's reserve of foreign currency increased to 778.4 million marks and the note reserve to 649.8 millions.