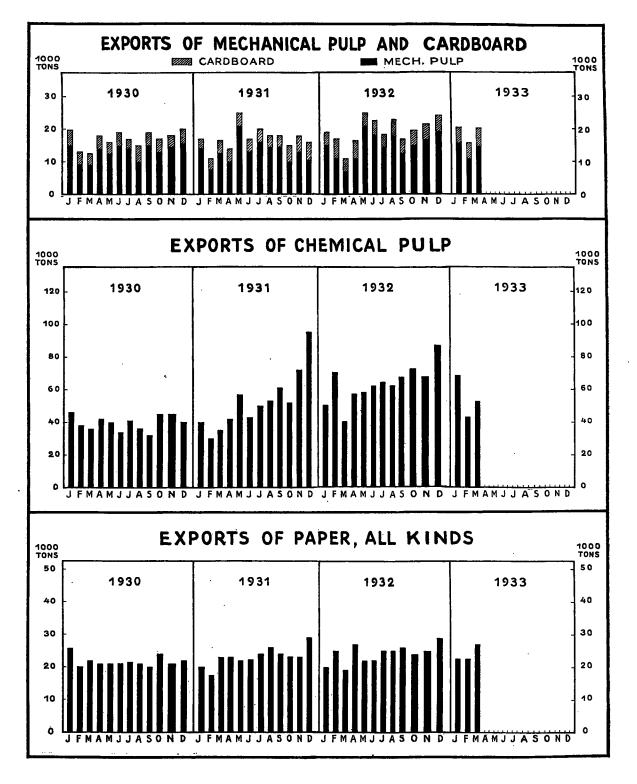

## TRADE AND INDUSTRY.

Foreign trade was livelier in March this year than it had been last year. The value of imports amounted to 255.1 million marks and their volume to 119.0 per cent this year compared with 171.1 millions and 73.7 per cent a year ago. It was chiefly importers of cereals and colonial produce that were able to replenish their dwindling stocks, while imports of metals and machinery grew at the same time. Exports, to a value of 257.9 million marks and a volume of 249.9 per cent, were also extensive; last year the corresponding figures were 211.5 millions and 194.4 per cent. The balance of trade consequently turned out in our favour, which is seldom the case in March in normal years, although, indeed, the surplus of exports did not amount to more than 2.8 million marks in comparison with 40.4 millions a year ago, when imports, however, were exceptionally small owing to the higher rates of duty introduced in the autumn of 1931. — For the first quarter foreign trade provided a surplus of exports of 122.5 million marks, which must be regarded as a satisfactory result, for, with the exception of the last two years, the balance of trade has, as a rule, been adverse at this season.