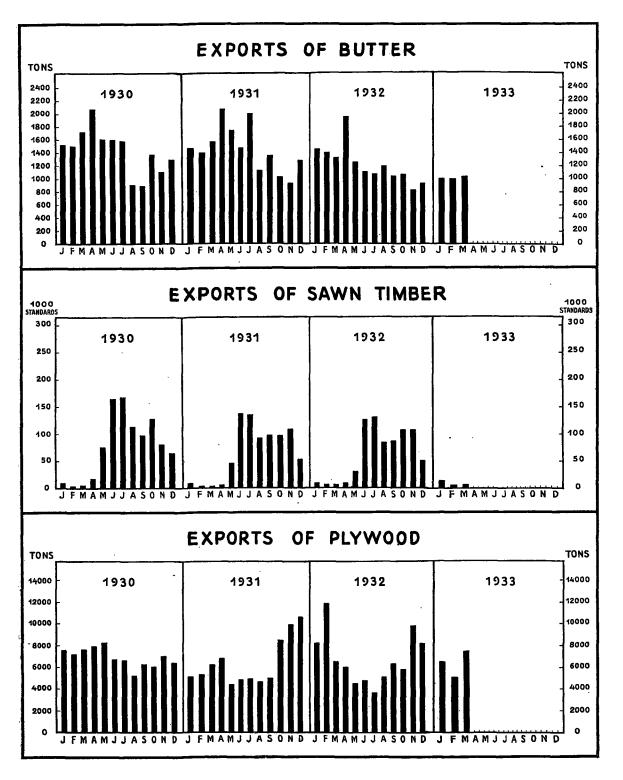

## TRADE AND INDUSTRY.

Foreign trade was livelier in March this year than it had been last year. The value of imports amounted to 255.1 million marks and their volume to 119.0 per cent this year compared with 171.1 millions and 73.7 per cent a year ago. It was chiefly importers of cereals and colonial produce that were able to replenish their dwindling stocks, while imports of metals and machinery grew at the same time. Exports, to a value of 257.9 million marks and a volume of 249.9 per cent, were also extensive; last year the corresponding figures were 211.5 millions and 194.4 per cent. The balance of trade consequently turned out in our favour, which is seldom the case in March in normal years, although, indeed, the surplus of exports did not amount to more than 2.8 million marks in comparison with 40.4 millions a year ago, when imports, however, were exceptionally small owing to the higher rates of duty introduced in the autumn of 1931. — For the first quarter foreign trade provided a surplus of exports of 122.5 million marks, which must be regarded as a satisfactory result, for, with the exception of the last two years, the balance of trade has, as a rule, been adverse at this season.

By the end of last year nearly 180,000 standards of sawn timber had been sold from Finland. During January-March further almost 200,000 stds. were disposed of, so that by the end of the quarter sales for delivery this year were estimated at about 370,000 stds. Last year the sales only amounted to 185,000 stds. at the same date; thus, from a statistical point of view, the position is very favourable, though so far the comparatively good demand has not affected timber prices to any great extent. It is difficult as yet to form an opinion of the consequences of the recent course of commercial policy between Great Britain and Soviet Russia, but it may possibly give rise to greater optimism in Finland.