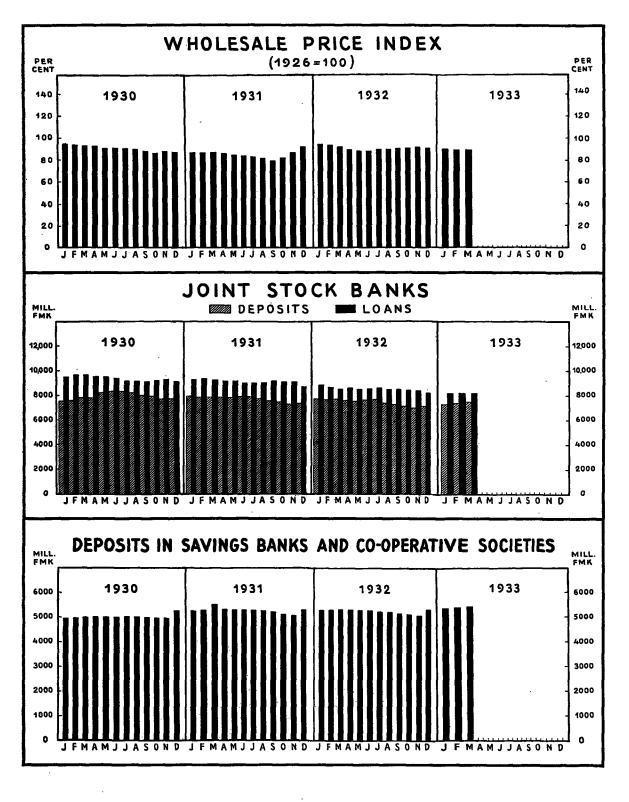

The position of the Joint Stock banks was marked principally by a relaxation in their situation. Deposits increased in March by 102.1 million marks, the increase being twice as large as during the same month last year. The favourable trend is even more evident, if the rise in actual deposits during the first quarter of this year, amounting to 124.6 million marks, is compared with the corresponding amount last year, 10.1 millions. The increase in deposits made it possible to raise credits from 8,207.9 million marks to 8,229.0 millions, in contrast to what occurred in March during the two previous years, when the volume of credits was reduced by 111.4 and 98.3 million marks respectively. The tension between credits and deposits grew less during the first quarter of the year, as usual; at the end of March it amounted to only 703.0 million marks in comparison with 856.0 and 1,343.9 millions in 1932 and 1931.

In their position towards other countries the Joint Stock banks showed a net balance at the end of March amounting to 27.8 million marks. the improvement for the month being 7.8 millions against 42.1 millions last year, when, however, the surplus of exports in March was exceptionally large. — With regard to all the banks, including the Bank of Finland, the position improved appreciably during the quarter just ended, the net balances increasing by 400.3 million marks and amounting at the end of March this year to 941.2 millions in comparison with 843.5 and 789.3 millions in the two previous years.

The Stock Exchange recorded rising prices for both shares and stocks. For the first time during a long period the index for shares rose, from 95 to 100, if the average price in 1926 = 100.

The level of prices had a falling tendency during March, though not sufficient to affect the wholesale price index, which remained at 89. On the other hand the cost of living index, which is based on the first half of 1914, fell below 1,000 to 996 for the first time since 1920.