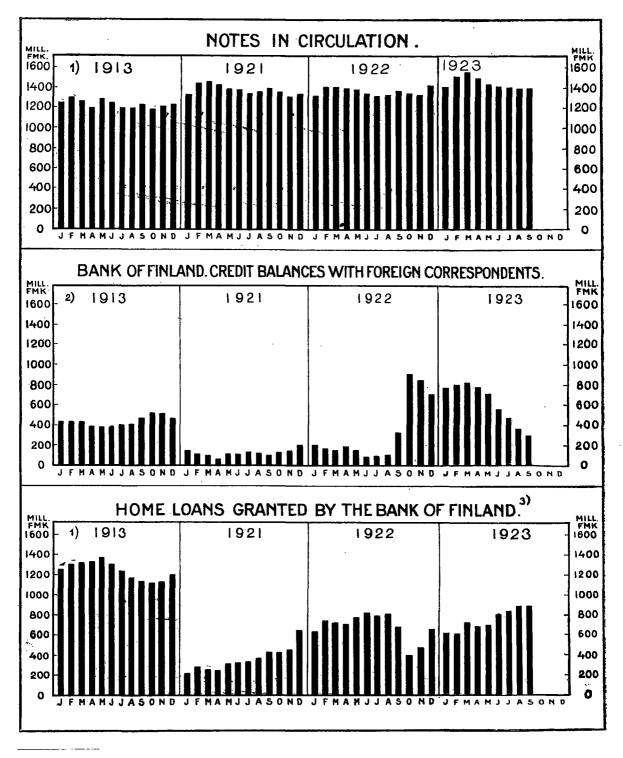

In the position of the Bank of Finland no other considerable changes have occurred in the last few weeks, beyond the increase to a marked degree in re-discounts owing to the causes indicated. The total loans of the Bank, however, only show a slight increase, as direct loans decreased by about the same amount by which re-discounts grew. The Bank's supply of foreign currency was at its lowest, viz., 282.6 million marks, at the end of September, but then began to grow and amounted to 301.3 millions on October 8th and to 372.7 millions on October 15th. This considerable increase is probably

due, above all, to increased sales of timber as well as to the timber merchants' advances on exports and customary short-term loans which have again begun to be taken up. At the same time this points to an easing of the money market. The note circulation was rather less during the last few weeks than during the corresponding periods in 1921—1922.

As in the latter half of October the rediscounts constantly decreased and the supply of foreign currency increased, the discount rate of the Bank of Finland was reduced to 8 % on October 27th. The reduced discount rate was applied from October 28th onwards.