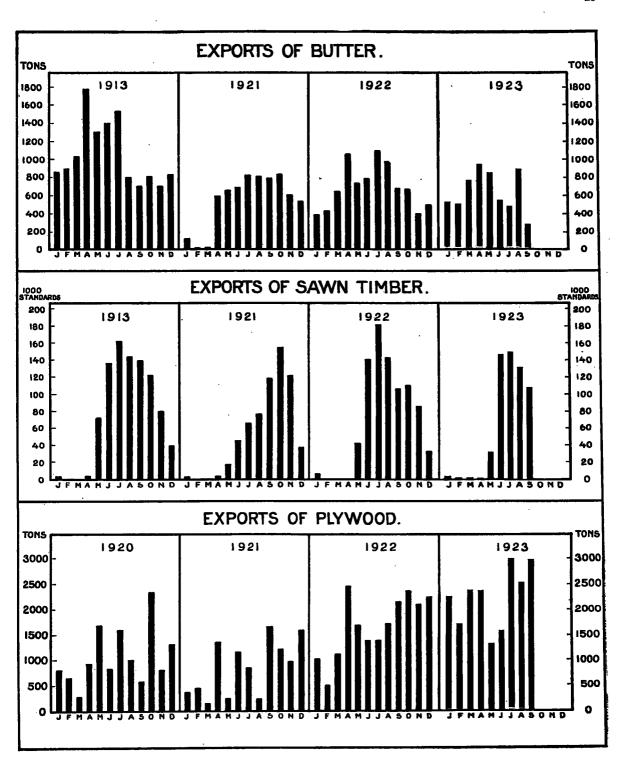

Finland's exports of sawn timber which, as

we have often pointed out, were very poor towards the end of the summer, began to be livelier at the end of September and in the course of October many further purchases were made. Besides, the prices for the special sorts most in demand have fallen to some extent. By the middle of October 650,000 standards of sawn timber had been sold from Finland for shipment this year, or about 74% of the whole year's production, if this is estimated at about 880,000 standards.

Buying of goods for shipment next year has also begun.

The market for unsawn timber is rather poor. Sales of plywood continue to advance. The exports during September amounted to 3.04 million kilogrammes which is the largest quantity exported from Finland in any one month.

The paper market has not even yet improved. It is already apparent that the exportation of paper this year will be slightly less than last year. The falling off is least in regard to newsprint paper. In the chemical pulp market the situation is still uncertain, as the struggle in prices goes on between buyers and sellers, it being as yet impossible to say who will come out the victor. Sales of mechanical pulp are satisfactory. Up to the end of September the exports of chemical pulp were 9.7% and the exports of mechanical pulp 15.9% greater than for the corresponding period last year.