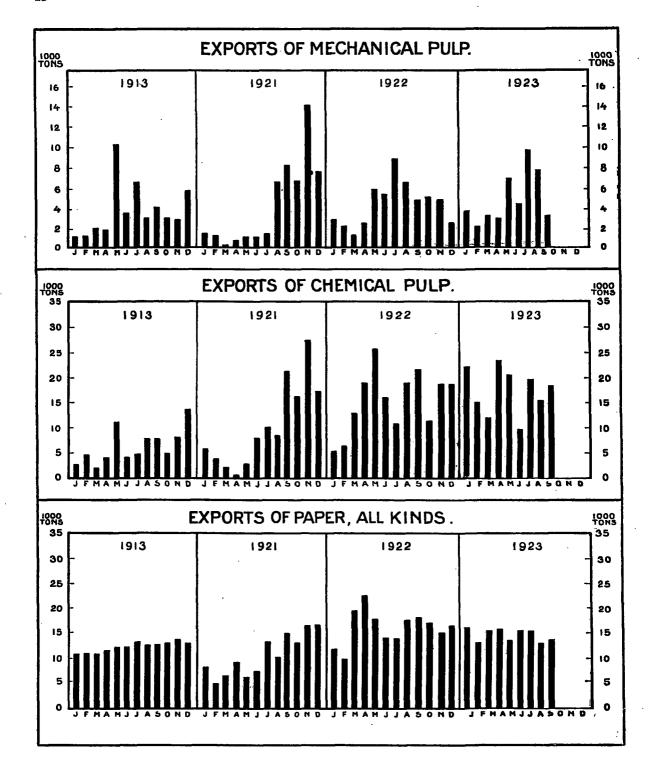

Finland's exports of sawn timber which, as

we have often pointed out, were very poor towards the end of the summer, began to be livelier at the end of September and in the course of October many further purchases were made. Besides, the prices for the special sorts most in demand have fallen to some extent. By the middle of October 650,000 standards of sawn timber had been sold from Finland for shipment this year, or about 74% of the whole year's production, if this is estimated at about 880,000 standards.

Buying of goods for shipment next year has also begun.

The market for unsawn timber is rather poor. Sales of plywood continue to advance. The exports during September amounted to 3.04 million kilogrammes which is the largest quantity exported from Finland in any one month.

The paper market has not even yet improved. It is already apparent that the exportation of paper this year will be slightly less than last year. The falling off is least in regard to newsprint paper. In the chemical pulp market the situation is still uncertain, as the struggle in prices goes on between buyers and sellers, it being as yet impossible to say who will come out the victor. Sales of mechanical pulp are satisfactory. Up to the end of September the exports of chemical pulp were 9.7% and the exports of mechanical pulp 15.9% greater than for the corresponding period last year.