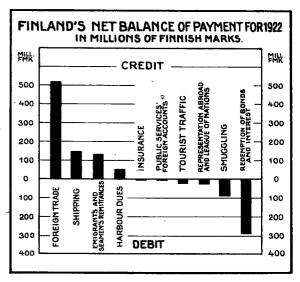

# TRADE AND INDUSTRY.

Finland's exports during September were again in excess of imports, a state of affairs which has now continued for four months in succession. The surplus of exports was in this instance smaller than in the previous months, namely, 67.1 million marks, but taken in conjunction with the excess of exports for the preceding months it has, nevertheless, reduced the surplus of imports which arose in the first five months of the year, to 125.9 million marks. This result may be considered satisfactory especially in view of the fact that the balance of trade for October may be expected to be a favourable one, too. The reason for the surplus of exports in September being smaller than in the previous months and smaller than in the corresponding period in 1922 is, no doubt, due to the circumstance already referred to that the timber market was very dull during August and the beginning of September.