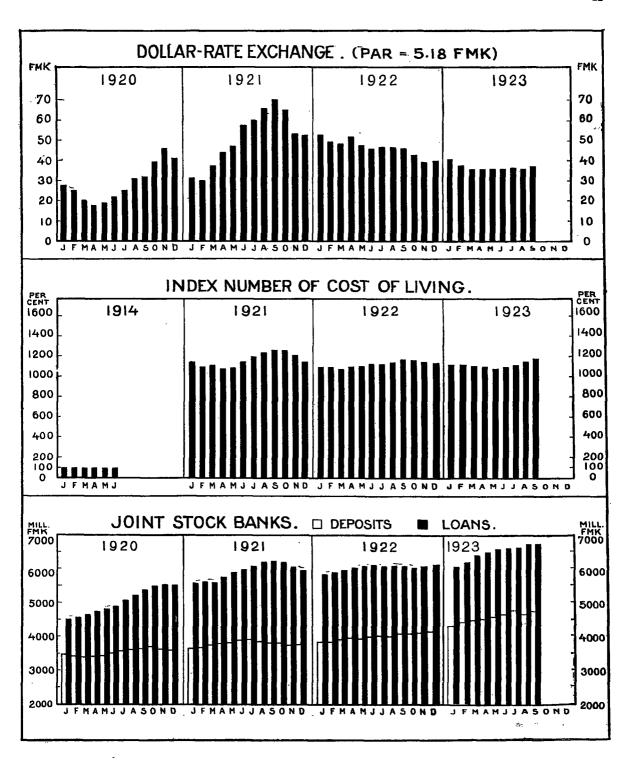

# THE FINNISH MARKET REVIEW.

THE MONEY MARKET.

The temporary uneasiness on the money market in the middle of September which led to a slight increase in the rates of exchange and the raising of the bank rate, has now subsided. The rates of exchange have, however, so far remained at the same level as was attained owing to the rise referred to, but have been very steady. During the time from the middle of September to October 27th the quotations for dollars fluctuated between 37:23 and 37:55, for Swedish crowns between 983:50 and 992:--, and for pounds between 167:80 and 170:50. difference between these limits is thus only 0.7-1.0 %. As regards the position of the banks, this was rather strained, but a turn for the better seemed to have set in again by the middle of October.

The demand for credit during September was very active in the Joint Stock Banks. The total increase in loans amounted to 112.8 million marks, divided fairly evenly between bills and other loans. It is evident that the temporary stagnation in timber sales which continued from August to almost the end of September, provided the principal cause of this large demand for credit. A further circumstance which increased the burden of the banks lay in the fact that foreign deposits continued to decrease, this time by 67.5 million marks (compare table 10 p. 7). To the extent to which these deposits of foreigners in marks were not employed for paying for

Equilibrium in the position of the Joint Stock Banks was established partly by means of an increase in short-term deposits and partly by means of considerable re-discounts at the Bank of Finland which reached their highest point during the first week in October, but have since fallen off to some extent.