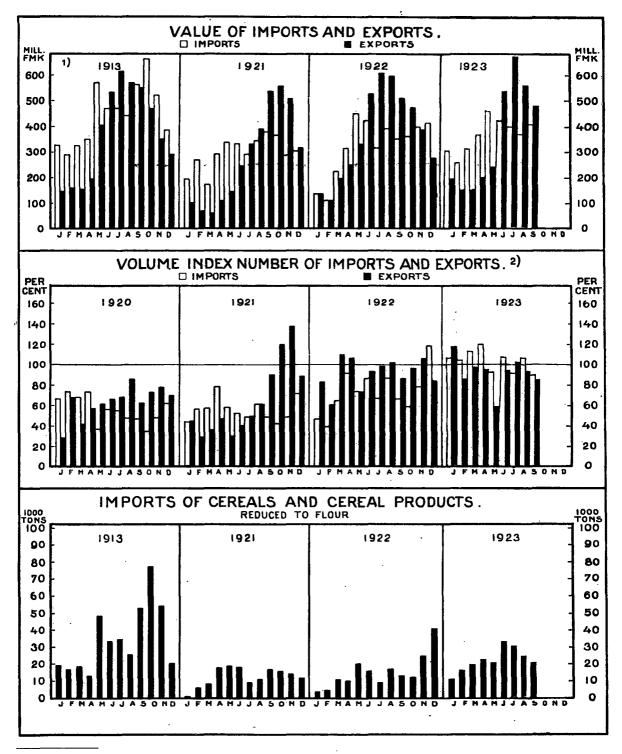

# TRADE AND INDUSTRY.

Finland's exports during September were again in excess of imports, a state of affairs which has now continued for four months in succession. The surplus of exports was in this instance smaller than in the previous months, namely, 67.1 million marks, but taken in conjunction with the excess of exports for the preceding months it has, nevertheless, reduced the surplus of imports which arose in the first five months of the year, to 125.9 million marks. This result may be considered satisfactory especially in view of the fact that the balance of trade for October may be expected to be a favourable one, too. The reason for the surplus of exports in September being smaller than in the previous months and smaller than in the corresponding period in 1922 is, no doubt, due to the circumstance already referred to that the timber market was very dull during August and the beginning of September.

Finland's exports of sawn timber which, as

we have often pointed out, were very poor towards the end of the summer, began to be livelier at the end of September and in the course of October many further purchases were made. Besides, the prices for the special sorts most in demand have fallen to some extent. By the middle of October 650,000 standards of sawn timber had been sold from Finland for shipment this year, or about 74% of the whole year's production, if this is estimated at about 880,000 standards.