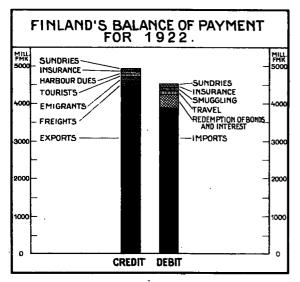

# TRADE AND INDUSTRY.

Finland's exports during September were again in excess of imports, a state of affairs which has now continued for four months in succession. The surplus of exports was in this instance smaller than in the previous months, namely, 67.1 million marks, but taken in conjunction with the excess of exports for the preceding months it has, nevertheless, reduced the surplus of imports which arose in the first five months of the year, to 125.9 million marks. This result may be considered satisfactory especially in view of the fact that the balance of trade for October may be expected to be a favourable one, too. The reason for the surplus of exports in September being smaller than in the previous months and smaller than in the corresponding period in 1922 is, no doubt, due to the circumstance already referred to that the timber market was very dull during August and the beginning of September.