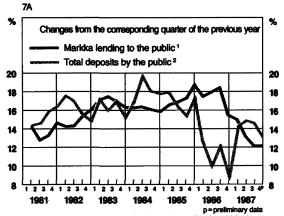

apital. The incentive to import foreign capital also grew because of the virtually complete removal of the controls on companies' foreign loans of 5 years or over. Short-term capital imports by the corporate sector, both directly and through banks, amounted to FIM 24.8 billion in net terms. Companies' forward exchange assets with banks increased by FIM 10.4 billion in net terms.

The Bank of Finland's convertible foreign exchange reserves increased by FIM 16.8 billion. and stood at FIM 27.4 billion at the end of the year. At the end of December, the Bank of Finland's outstanding forward purchase contracts amounted to FIM 1.4 billion. The tied currency reserves declined by FIM 2.2 billion and showed a net claim of FIM 1.2 billion at the end of the year.

Chart 7. BANK LENDING AND DEPOSITS



<sup>&</sup>lt;sup>1</sup>Lending subject to interest rate regulation plus purchases of bonds and debentures. The regulation of average lending rates was abolished on July 31, 1986. The regulation of average lending rates was Regulated and unregulated deposits.



1 Incl. domestic deposits denominated in foreign currency.

Calculated on the basis of changes in consumer prices, real market rates of interest fell (Chart 6). The fall in the short-term market rate was rapid, particularly in the first quarter of the year. Market operations in certificates of deposit, which the Bank of Finland commenced in March, retarded the lowering of interest rates.

The average lending rate applied by commercial banks rose slightly as market rates were increasingly applied to loans. Rates of interest on n