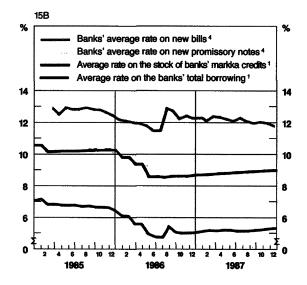

sued in 1987.

The stock of outstanding bonds and debentures grew by 19 per cent in the course of the year and stood at FIM 82.2 billion at the end of the year. The central government accounted for FIM 26.5 billion of this amount. Of the different forms of lending, the stock of "other bonds" increased by 24 per cent and that of ordinary bonds by 18 per cent; the stock of debentures increased by 3 per cent.

Chart 15. CAPITAL MARKET AND BANK RATES Effective secondary-market rate on fixed-rate bonds 1 Rate at issue on government bonds offered for public subscription<sup>2</sup> Banks' rate on 24-month deposits 3 14 14 12 10 10 R 6 1986 1985 1987 <sup>1</sup>End-month figures. <sup>3</sup> Daily values. <sup>4</sup> Monthly average weighted by amounts <sup>2</sup>Weighted by sales of bonds.



Chart 16. SPECIAL FINANCING ARRANGEMENTS



Interest rates on new issues fell in the course of the year. The weighted average rate of interest on new taxable bond issues (excluding bonds with equity warrants) offered for public subscription was 11.56 per cent in January and 10.18 per cent in December. The rate at issue on mortgage bank and non-taxable government bonds fell from 8 per cent to 7.75 per cent for 10-year loans and from 7.50 per cent to 7.25 per cent for 5-year loans. The effective secondary market rates on outstanding bonds also fell in the course of the year (Chart 15A).

Most of the bonds issued carried a fixed rate of interest. In the latter half of the year, HELIBOR rates were increasingly applied to floating rate bond issues as a reference rate instead of the base rate.