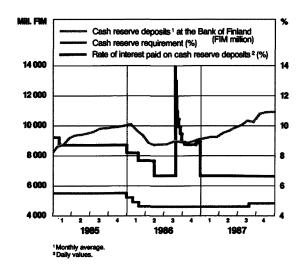

owing exceeding this limit was subject to a penalty rate of interest. The use of call money credits and deposits was also reduced by means of their pricing. The relatively high call money credit rate was lowered several times over the period from January to April, though by less than the fall in market rates over the same period. At the same time, the call money deposit rate was lowered so that it remained clearly below market rates (Chart 14). As a result, the importance of the call money rates and the call money market declined substantially. The call money rates remained unchanged for the rest of the year. As from the beginning of April, the Bank of Finland's call money market served merely as a secondary source of liquidity for the banks' daily

Chart 8.

BANKS' CASH RESERVE DEPOSITS



needs and a minor outlet for their surplus funds.

The domestic money market underwent significant change in early 1987. Banks' certificates of deposit quickly became the most important instrument of short-term financing. In mid-April, the Bank of Finland abandoned three-month central bank credits and deposits, and began to carry out open market operations solely on the basis of certificates of deposit.

At the beginning of May, the Bank of Finland started to publish daily money market rates called HELIBOR<sup>1</sup>, which reflect developments in short-term market rates in Finland. These rates quickly became established alongside the base rate as reference rates for bank loans.

In October, the Bank of Finland issued new guidelines on personal credits to the banks. The new guidelines n