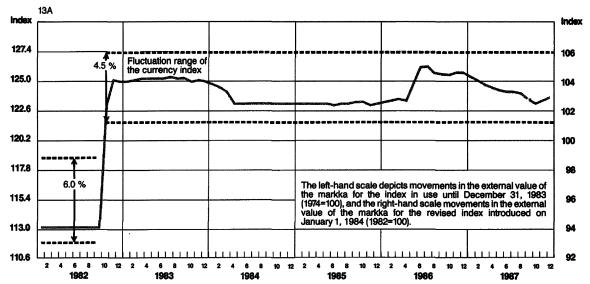

the European Monetary System (EMS) were realigned on January 12 because of the depreciation of the French franc and the heavy capital



Chart 12
3-MONTH EURO-DEPOSIT RATES

flows caused by the speculative pressures against it. The central rates of the Deutsche Mark and the Dutch guilder were raised by 3 per cent and those of the Belgian and Luxembourg francs by 2 per cent. The central rates of the other EMS currencies were kept unchanged.

There were no strong pressures on exchange and interest rates in the Nordic foreign exchange markets in 1987. The Swedish krona strengthened with the growth in the foreign exchange reserves, boosted by the widening of the interest rate differential in relation to foreign interest rates. In the

Chart 13.

MOVEMENTS IN THE EXTERNAL VALUE OF THE MARKKA





latter half of the year, the external value of the krona fell close to the mean value of its band because of increasing uncertainty about Sweden's economic performance and sales of Swedish securities by foreign investors.

In early 1987, the Norwegian krone also strengthened within its band but depreciated again iowards the end of the year in spite of a rise in interest rates. The fluctuation in the external value of the Norwegian krone was similar to that of the Swedish krona and mainly due to the same reasons, though the fluctuation in the Norwegian krone was sharper and also attributable to the fall in oil prices towards the end of the year. The Danish krone was the strongest EMS currency in the early months of the year, after which it depreciated slightly because of a deterioration