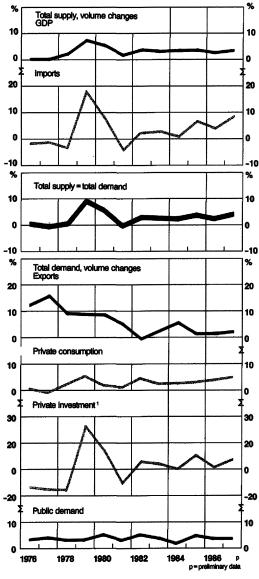

creased by over 4 per cent on the previous year.

Household disposable income increased by 9 per cent in nominal terms. Approximately 2 percentage points of the increase derived from the rescheduling of the payment of tax refunds from December 1986 to January 1987. The postponement did not, however, have any significant effect on the timing of private consumption. The marked improvement in the terms of trade (Chart 1B) supported the growth in real income for the second successive year. The volume of private consumption increased by 5 per cent, i.e. almost as much as real income. Developments among the various components of consumption were fairly even, though the increase was highest for consumer durables. Public consumption increased by just under 4 per cent.

Chart 2.
SUPPLY AND DEMAND



\*Incl. stockbuilding and statistical discrepancy; N.B. different scale

The strong growth in domestic demand was reflected in imports. Imports of consumer goods increased by 15 per cent in volume terms from the previous year; the rapid growth of imports of passenger cars and clothing, for instance, continued. The volume of imports of investment goods increased by almost 10 per cent. As there was also

a marked increase in imports of raw materials, the volume of total imports grew by almost one-tenth.

The volume of GDP increased by 3.2 per cent in 1987. The poor harvest reduced the rate of growth by about one percentage point, dampening growth particularly in the second half of the year. Sluggish exports to the Soviet Union had a similar effect. By contrast, domestic consumption and inv