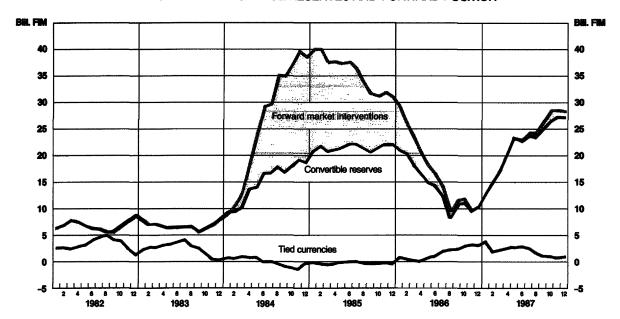

short-term financing. In mid-April, the Bank of Finland abandoned three-month central bank credits and deposits, and began to carry out open market operations solely on the basis of certificates of deposit.

At the beginning of May, the Bank of Finland started to publish daily money market rates called HELIBOR<sup>1</sup>, which reflect developments in short-term market rates in Finland. These rates quickly became established alongside the base rate as reference rates for bank loans.

In October, the Bank of Finland issued new guidelines on personal credits to the banks. The new guidelines no longer laid down precise conditions concerning advance saving though the Bank of Finland still expected the banks to con-

Chart 9.

BANK OF FINLAND'S FOREIGN EXCHANGE RESERVES AND FORWARD POSITION



<sup>&</sup>lt;sup>1</sup>HELIBOR (<u>Hel</u>sinki Interbank Offered Rate) is calculated by the Bank of Finland for various maturities (1, 2, 3, 6, 9 and 12 months) as the average of the offered rates for certificates of deposit quoted daily at 1 p.m. by the five largest banks.

tinue requiring an appropriate amount of savings in the case of housing loans and other major personal loans. At the same time, the Bank of Finland supplemented its guidelines concerning mortgage rates. As from the beginning of 1988, banks were to be allowed to grant long-term housing loans with fixed interest rates which could be reset at intervals of 3 or 5 years by linking them to the 3- or 5-year market rates published by the Bank of Finland<sup>2</sup>.

The foreign exchange regulations were amended in 1987