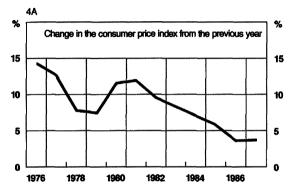

nflation in Finland was running below the average rise in prices in the OECD area. Wholesale prices were up one per cent on the previous year. Consumer prices rose by 3.7 per cent on average from the previous year, and by 3.7 per cent in the twelve months to December (Chart 4A).

Labour costs continued to rise faster in Finland than in competitor countries in 1987. Wage and salary earnings rose by 7 per cent, i.e. almost the same as in the previous year. Negotiated pay increases exceeded to some extent the level provided for in the 1986 incomes agreements. Wage drift slowed down slightly, amounting to some 2 per cent. A strong improvement in productivity supported competitiveness, and thus unit labour costs calculated in national curren-

Chart 4.

CONSUMER PRICES AND THE CURRENT ACCOUNT





Chart 5.
SECTOR FINANCIAL BALANCES



1 Incl. non-profit institutions.



<sup>1</sup> Revenue less expenditure, excl. financial transactions. <sup>2</sup> Incl. other financial investments.

cies rose less in Finland than in competitor countries. Because of divergent trends in foreign exchange rates, the relative price competitiveness of Finnish exports improved in European markets but deteriorated when calculated with worldmarket weights (Chart 1B).

### FOREIGN AND DOMESTIC FINANCING

The volume of imports increased notably faster than that of exports in 1987. The surplus on the trade account diminished from the previous year, despite a further improvement in the terms of trade. For the year as a whole, the trade account showed a surplus of FIM 2.5 billion, of which FIM 1.7 billion