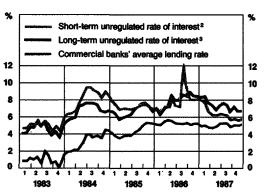

ctions. <sup>2</sup> Incl. other financial investments.

cies rose less in Finland than in competitor countries. Because of divergent trends in foreign exchange rates, the relative price competitiveness of Finnish exports improved in European markets but deteriorated when calculated with worldmarket weights (Chart 1B).

### FOREIGN AND DOMESTIC FINANCING

The volume of imports increased notably faster than that of exports in 1987. The surplus on the trade account diminished from the previous year, despite a further improvement in the terms of trade. For the year as a whole, the trade account showed a surplus of FIM 2.5 billion, of which FIM 1.7 billion was attributable to western trade. The services account recorded a slight deficit.

Chart 6.

DOMESTIC REAL RATES OF INTEREST<sup>1</sup>



1 Nominal rate of interest less actual 12-month change in consumer prices.

Unregulated deposit rate.
 Pflactive vield on debenfure

The deficit on the investment income and unrequited transfers account continued to widen in spite of lower interest rates abroad. All in all, the current account registered a deficit of FIM 9.2 billion (Chart 4B). Current transactions in tied currencies posted a surplus of FIM 2.6 billion.

The financial balance of the economy deteriorated slightly from the previous year (Chart 5A). There was a slight increase in the financial deficit of the corporate sector. The surplus of the financial sector remained at virtually the same level as in the previous year. The financial deficit of the household sector continued to diminish, and the household saving ratio rem