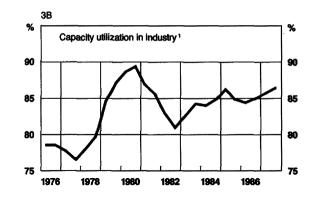

e fell to 5.1 per cent (Chart 3A).

#### PRICE DEVELOPMENTS

Developments in foreign trade prices were quiet in 1987. Import prices remained stable throughout the year, but were slightly lower on average than in the previous year. Export prices showed a slight increase compared with 1986. However, price developments among the various sectors were divergent. The prices of some forest industry products rose markedly. The slight appreciation of the markka curbed the rise in both export and import prices. The terms of trade improved by 4 percentage points.

The fall in worldmarket prices was transmitted to domestic prices more slowly than in most competitor countries in 1986. Part of the lowering of costs was not reflected in consumer prices

Chart 3.

UNEMPLOYMENT AND CAPACITY UTILIZATION





<sup>1</sup>According to the Bank of Finland investment inquiry.

until 1987. In the early part of the year, consumer prices rose more rapidly in Finland than in OECD countries on average but towards the end of the year the rate of inflation in Finland was running below the average rise in prices in the OECD area. Wholesale prices were up one per cent on the previous year. Consumer prices rose by 3.7 per cent on average from the previous year, and by 3.7 per cent in the twelve months to December (Chart 4A).

Labour costs continued to rise faster in Finland than in competitor countries in 1987. Wage and salary earnings rose by 7 per cent, i.e. almost the same as in the previous year. Negotiated pay increases exceeded to some extent the level provided for in the 1986 incomes agreements. Wa