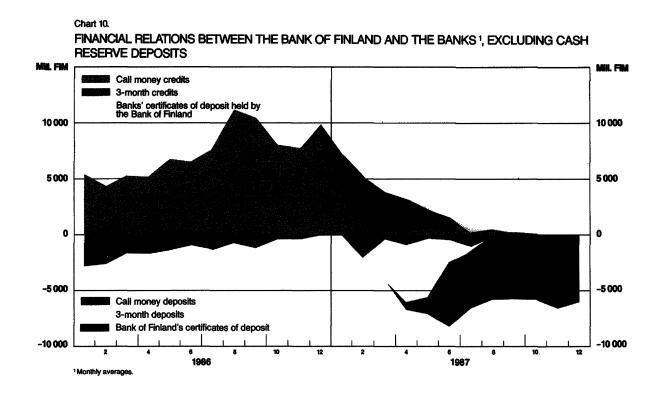

trols on long-term foreign borrowing, which had started in the previous year, was continued in August by removing the controls on the long-term foreign borrowing of almost the entire corporate sector. In October, the Bank of Finland granted authorized banks the right to also write and purchase markka options.

The growth in the convertible foreign exchange reserves was boosted, in particular, by short-term capital imported by banks to cover their forward currency purchases from companies and foreign banks. Short-term trade-related credits and long-term foreign credits raised by companies also increased. With the increase in the foreign exchange reserves, the external value of the markka strengthened by over one per cent in the course of the year (Chart 13), restoring the index to roughly



<sup>&</sup>lt;sup>2</sup> These interest rates are based on the offered rates for taxable fixed-rate bonds quoted daily at 1 p.m. by the five largest banks. The Bank of Finland calculates the rates as the average of the offered rates and publishes them as monthly averages once a month.

the level prevailing in the early months of 1986. The currency index was allowed to fluctuate more flexibly from day to day according to the situation in the foreign exchange market. Particularly towards the end of the year, in connection with the international monetary and currency disturbances, the fluctuations were slightly sharper than usual.

The banks' liquidity, defined as the net amount of short-term claims and liabilities (incl. forward position), remained virtually unchanged in 1987. The centra