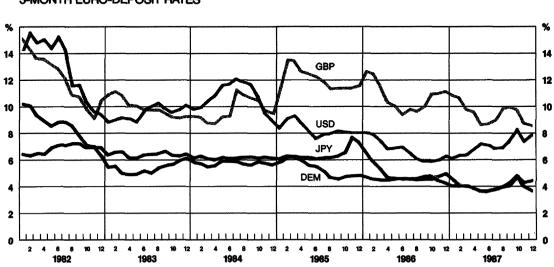

0. At the end of the year, the level of interest rates was clearly lower than a year earlier.

The pound sterling strengthened in the course of the year thanks to faster economic growth and a continuing low inflation rate. It was also supported by a relatively stringent monetary policy, even though interest rates fell in the course of the year. Except for the early months of the year, the Japanese yen strengthened against all the major currencies. The Japanese current account surplus remained considerable in spite of measures aimed at strengthening the yen, lowering interest rates and increasing domestic demand.

The exchange rates of the currencies within the European Monetary System (EMS) were realigned on January 12 because of the depreciation of the French franc and the heavy capital



Chart 12
3-MONTH EURO-DEPOSIT RATES

flows caused by the speculative pressures against it. The central rates of the Deutsche Mark and the Dutch guilder were raised by 3 per cent and those of the Belgian and Luxembourg francs by 2 per cent. The central rates of the other EMS currencies were kept unchanged.

There were no strong pressures on exchange and interest rates in the Nordic foreign exchange markets in 1987. The Swedish krona strengthened with the growth in the foreign exchange reserves, boosted by the widening of the interest rate differential in relation to foreign interest rates. In the

Chart 13.

MOVEMENTS IN THE EXTERNAL VALUE OF THE MARKKA





latter half of the year, the external value of the krona fell close to the mean value of its band because of increasing uncertainty