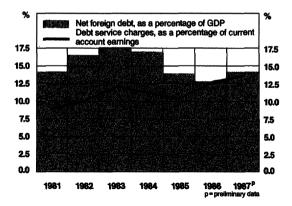

investments in foreign securities.

There was a massive net inflow of short-term capital in 1987, amounting to FIM 24.8 billion, of which the banks accounted for FIM 15.5 billion. A significant proportion, FIM 11.4 billion, consisted of foreign funds raised by banks as forward cover. Activity in the forward market picked up in early 1987 as exporters resumed forward transactions to cover their export receivables. These forward transactions increased by FIM 10.2 billion in the course of the year.

Short-term loans raised for the financing of exports and imports increased by FIM 6.5 billion in the course of the year. In addition, the corporate sector's net short-term debt related to short-term trade credits grew by FIM 3.2 billion in the course of the year.

Chart 17.
EXTERNAL INDEBTEDNESS



At the end of the year, Finland's net long-term foreign debt amounted to FIM 58.2 billion, which is slightly less than at the end of the previous year. Changes in foreign exchange rates reduced the net long-term debt by FIM 1.2 billion. Because of the increase in net short-term debt Finland's total net foreign debt grew by FIM 8.9 billion according to preliminary calculations and amounted to FIM 55.1 billion, representing about 14.2 per cent of GDP at current prices (Chart 17 and Table 9). The central government's foreign debt accounted for 46.6 per cent of the total net debt.

### FINLAND'S FOREIGN DEBT IN 1984—1987, END-YEAR FIGURES, MILLION FIM

|                                            | 1984   | 1985   | 1986    | 19871   | ** 301+100 C     |
|------------------------------------