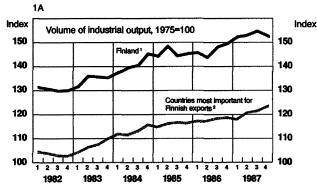

ficant extent. In the European OECD countries, the unemployment rate was slightly under 11 per cent.

As in the previous year, Finland's western export markets grew by almost 5 per cent. As the price of oil partially recovered after its collapse in the previous year and prices of non-energy raw materials started to rise, inflation also accelerated in market economies. The rise in consumer prices in the OECD area accelerated appreciably, and was running at some 4 per cent at the end of the year. The increase in the rate of inflation was fastest in the United States. Nominal wages and unit labour costs continued to rise at a slow pace. The level of both nominal and real rates of interest remained fairly high in general.

Chart 1.

INTERNATIONAL BUSINESS CONDITIONS AND RELATIVE LABOUR COSTS



¹ Calculated from an adjusted working day series.
²An index weighted by the shares of these countries in Finnish exports.



1 Ratio of 14 countries to Finland in terms of a common currency.

### **ECONOMIC POLICY IN FINLAND**

At the beginning of 1987, economic conditions in Finland were satisfactory. The growth of total output, which had accelerated in the latter half of the previous year, continued, boosted by buoyant demand.

In the state budget for 1987, fiscal policy was designed to have a slightly expansionary effect on growth in order to support exports and promote industrial investment. The full impact of the lowering of the corporate tax rate and the reform of energy taxation, which had come into force in 1986, was not felt until 1987. In keeping with earlier decisions, there w