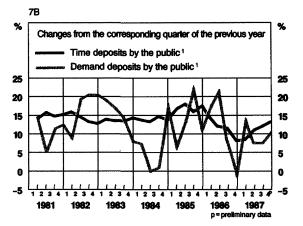

24.8 billion in net terms. Companies' forward exchange assets with banks increased by FIM 10.4 billion in net terms.

The Bank of Finland's convertible foreign exchange reserves increased by FIM 16.8 billion. and stood at FIM 27.4 billion at the end of the year. At the end of December, the Bank of Finland's outstanding forward purchase contracts amounted to FIM 1.4 billion. The tied currency reserves declined by FIM 2.2 billion and showed a net claim of FIM 1.2 billion at the end of the year.

Chart 7. BANK LENDING AND DEPOSITS



<sup>&</sup>lt;sup>1</sup>Lending subject to interest rate regulation plus purchases of bonds and debentures. The regulation of average lending rates was abolished on July 31, 1986. The regulation of average lending rates was Regulated and unregulated deposits.



1 Incl. domestic deposits denominated in foreign currency.

Calculated on the basis of changes in consumer prices, real market rates of interest fell (Chart 6). The fall in the short-term market rate was rapid, particularly in the first quarter of the year. Market operations in certificates of deposit, which the Bank of Finland commenced in March, retarded the lowering of interest rates.

The average lending rate applied by commercial banks rose slightly as market rates were increasingly applied to loans. Rates of interest on new markka lending fell slowly in the course of the year.

The growth of bank lending continued at a rapid pace. Markka-denominated lending increased by over 15 per cent (Chart 7A). The share of bonds and debentures in total lending fell. The growth rate of banks' t