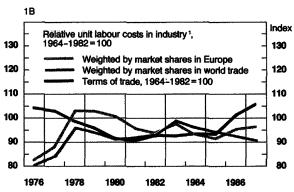

, Finland's western export markets grew by almost 5 per cent. As the price of oil partially recovered after its collapse in the previous year and prices of non-energy raw materials started to rise, inflation also accelerated in market economies. The rise in consumer prices in the OECD area accelerated appreciably, and was running at some 4 per cent at the end of the year. The increase in the rate of inflation was fastest in the United States. Nominal wages and unit labour costs continued to rise at a slow pace. The level of both nominal and real rates of interest remained fairly high in general.

Chart 1.

INTERNATIONAL BUSINESS CONDITIONS AND RELATIVE LABOUR COSTS



¹ Calculated from an adjusted working day series.
²An index weighted by the shares of these countries in Finnish exports.



1 Ratio of 14 countries to Finland in terms of a common currency.

### **ECONOMIC POLICY IN FINLAND**

At the beginning of 1987, economic conditions in Finland were satisfactory. The growth of total output, which had accelerated in the latter half of the previous year, continued, boosted by buoyant demand.

In the state budget for 1987, fiscal policy was designed to have a slightly expansionary effect on growth in order to support exports and promote industrial investment. The full impact of the lowering of the corporate tax rate and the reform of energy taxation, which had come into force in 1986, was not felt until 1987. In keeping with earlier decisions, there was a further easing of personal income taxation. Furthermore, the payment of the 1986 tax refunds, which had been postponed b