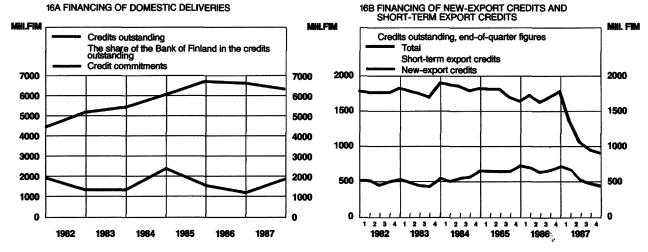

s and debentures grew by 19 per cent in the course of the year and stood at FIM 82.2 billion at the end of the year. The central government accounted for FIM 26.5 billion of this amount. Of the different forms of lending, the stock of "other bonds" increased by 24 per cent and that of ordinary bonds by 18 per cent; the stock of debentures increased by 3 per cent.

Chart 15. CAPITAL MARKET AND BANK RATES Effective secondary-market rate on fixed-rate bonds 1 Rate at issue on government bonds offered for public subscription<sup>2</sup> Banks' rate on 24-month deposits 3 14 14 12 10 10 R 6 1986 1985 1987 <sup>1</sup>End-month figures. <sup>3</sup> Daily values. <sup>4</sup> Monthly average weighted by amounts <sup>2</sup>Weighted by sales of bonds.



Chart 16. SPECIAL FINANCING ARRANGEMENTS



Interest rates on new issues fell in the course of the year. The weighted average rate of interest on new taxable bond issues (excluding bonds with equity warrants) offered for public subscription was 11.56 per cent in January and 10.18 per cent in December. The rate at issue on mortgage bank and non-taxable government bonds fell from 8 per cent to 7.75 per cent for 10-year loans and from 7.50 per cent to 7.25 per cent for 5-year loans. The effective secondary market rates on outstanding bonds also fell in the course of the year (Chart 15A).

Most of the bonds issued carried a fixed rate of interest. In the latter half of the year, HELIBOR rates were increasingly applied to floating rate bond issues as a reference rate instead of the base rate. Of the various HELIBOR rates, the most freq