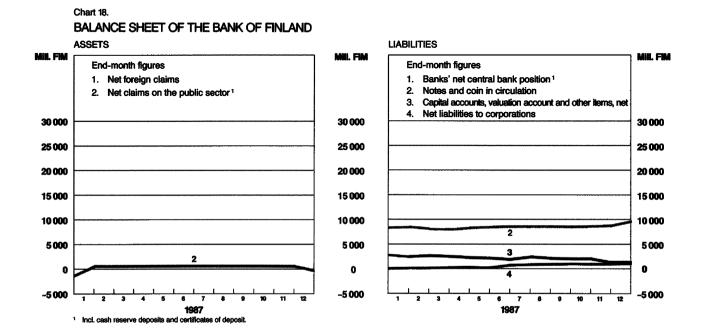

eserves of the Bank of Finland, which include gold, special drawing rights, the IMF reserve tranche and net convertible currency claims, grew by FIM 16756 million to FIM 27391 million in the course of the

year. Purchases of gold increased the value of gold by FIM 47 million in the balance sheet; special drawing rights fell by FIM 84 million. Net holdings of convertible currencies, comprising foreign bonds and deposits with foreign banks, increased by FIM 16 793 million. Holdings of convertible currencies were at their highest, over FIM 23.6 billion, at the end of November, and at their lowest, some FIM 6.6 billion, at the beginning of 1987.

The tied foreign exchange reserves fell by FIM 2 209 million and stood at FIM 1 212 million at the end of the year. The tied reserves were at their



highest, FIM 4127 million, at the end of January, and at their lowest, FIM 779 million, in the latter part of December

Other foreign claims increased by FIM 1772 million to FIM 4357 million in the course of the year. This item includes a FIM 1930 million fixed-term claim on the Bank for Foreign Trade of the USSR. Other foreign liabilities fell by a total of FIM 197 million to FIM 3 226 million, mainly because of valuation adjustments.

# FINANCIAL INSTITUTIONS

At the end of the year, the Bank of Finland had a net liability (incl. certificates of deposit) of FIM 11 589 million to financial institutions. At the beginning of the year, the Bank of Finland had had a net claim of FIM 4 345 million on financial institutions

The Bank of Finland's claims on financial institutions fell by FIM 8