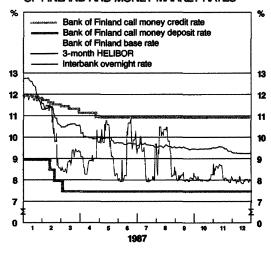

rbank market. As the call money credit rate remained distinctly higher than short-term market rates and the call money deposit rate was lower than market rates, the banks sought to even out fluctuations in their liquidity between themselves rather than resort to the Bank of Finland's call money market (Chart 14).

With effect from the beginning of April, the use of call money credit was restricted by setting an upper limit on each bank's access to call money credit; any borrowing in excess of this limit was made subject to a penalty rate of interest. The upper limit was fixed as 7.5 per cent of the total of a bank's equity capital plus its cash reserve deposits. A penalty rate of interest of 19 per cent

Chart 14.

RATES OF INTEREST APPLIED BY THE BANK
OF FINLAND AND MONEY MARKET RATES 1



<sup>1</sup> Daily values.

was charged on any call money credit exceeding this limit. After these changes, the banks ceased to use the call money market as a regular source of financing or as an investment outlet for their surplus funds. In July, the basis for determining the banks' call money credit quotas not subject to the penalty rate of interest was revised so that each bank's quota was at least FIM 10 million. The revision was designed to make it easier for small banks to operate in the money market as many of them are active in the wholesale money market. In October, the upper limit of call money credit not subject to penalty interest was raised to 10 per cent of the total of a bank's equity capital plus its cash reserve deposits. In addition, small banks could be granted a highe