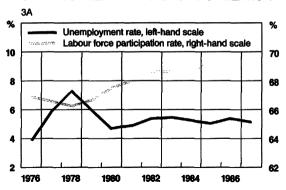

ate fell to 5.1 per cent (Chart 3A).

#### PRICE DEVELOPMENTS

Developments in foreign trade prices were quiet in 1987. Import prices remained stable throughout the year, but were slightly lower on average than in the previous year. Export prices showed a slight increase compared with 1986. However, price developments among the various sectors were divergent. The prices of some forest industry products rose markedly. The slight appreciation of the markka curbed the rise in both export and import prices. The terms of trade improved by 4 percentage points.

The fall in worldmarket prices was transmitted to domestic prices more slowly than in most competitor countries in 1986. Part of the lowering of costs was not reflected in consumer prices

Chart 3.

UNEMPLOYMENT AND CAPACITY UTILIZATION





<sup>1</sup>According to the Bank of Finland investment inquiry.

until 1987. In the early part of the year, consumer prices rose more rapidly in Finland than in OECD countries on average but towards the end of the year the rate of inflation in Finland was running below the average rise in prices in the OECD area. Wholesale prices were up one per cent on the previous year. Consumer prices rose by 3.7 per cent on average from the previous year, and by 3.7 per cent in the twelve months to December (Chart 4A).

Labour costs continued to rise faster in Finland than in competitor countries in 1987. Wage and salary earnings rose by 7 per cent, i.e. almost the same as in the previous year. Negotiated pay increases exceeded to some extent the level provided for in the 1986 incomes agreements.