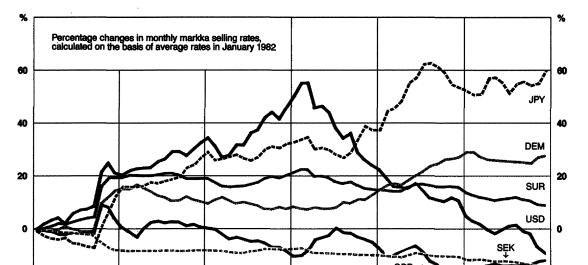

for credit remained brisk and was reflected in faster growth of the banks' markka lending towards the end of the year. In the housing market, the growth in demand and easier access to credit led to an acceleration in the rate of increase in house prices, particularly in the Greater Helsinki area.

### INTERNATIONAL AND DOMESTIC FOREIGN EXCHANGE MARKETS

1987 saw further major changes in exchange rates in the international foreign exchange markets (Chart 11). The depreciation of the dollar against the other major currencies continued for the third successive year, mainly because the US current account continued to show a substantial deficit in spite of the weakening of the dollar. In accordance with an agreement concluded by the major OECD countries in February, central banks attempted to



Chart 11.

CHANGES IN EXCHANGE RATES OF MAJOR CURRENCIES

4

limit changes in foreign exchange rates through support purchases of the dollar. These helped to keep the value of the dollar relatively stable until the autumn. The stability of the dollar was also due to a more stringent monetary policy in the United States, as a result of which the differential between dollar interest rates and foreign interest rates widened. After the international stock market crash in October, US monetary policy was eased, leading to a marked fall in the level of interest rates. Interest rates also fell in the other major economies (Chart 12). However, in the final months of 1987 the dollar fell sharply. Heavy intervention by the central banks of the major OECD countries stopped the depreciation of the do