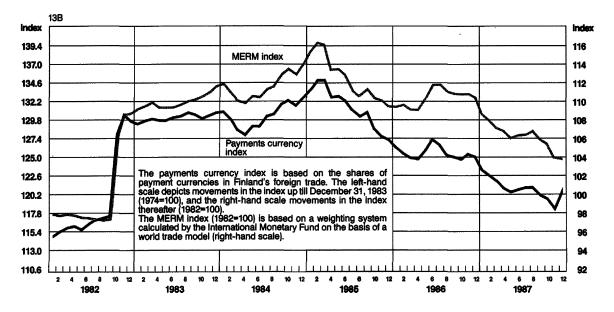

he European Monetary System (EMS) were realigned on January 12 because of the depreciation of the French franc and the heavy capital



Chart 12
3-MONTH EURO-DEPOSIT RATES

flows caused by the speculative pressures against it. The central rates of the Deutsche Mark and the Dutch guilder were raised by 3 per cent and those of the Belgian and Luxembourg francs by 2 per cent. The central rates of the other EMS currencies were kept unchanged.

There were no strong pressures on exchange and interest rates in the Nordic foreign exchange markets in 1987. The Swedish krona strengthened with the growth in the foreign exchange reserves, boosted by the widening of the interest rate differential in relation to foreign interest rates. In the

Chart 13.

MOVEMENTS IN THE EXTERNAL VALUE OF THE MARKKA





latter half of the year, the external value of the krona fell close to the mean value of its band because of increasing uncertainty about Sweden's economic performance and sales of Swedish securities by foreign investors.

In early 1987, the Norwegian krone also strengthened within its band but depreciated again iowards the end of the year in spite of a rise in interest rates. The fluctuation in the external value of the Norwegian krone was similar to that of the Swedish krona and mainly due to the same reasons, though the fluctuation in the Norwegian krone was sharper and also attributable to the fall in oil prices towards the end of the year. The Danish krone was the strongest EMS currency in the early months of the year, after which it depreciated slightly because of a deterioration i