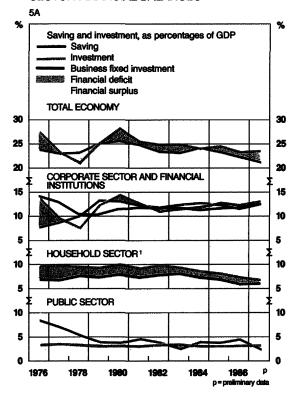

e average rise in prices in the OECD area. Wholesale prices were up one per cent on the previous year. Consumer prices rose by 3.7 per cent on average from the previous year, and by 3.7 per cent in the twelve months to December (Chart 4A).

Labour costs continued to rise faster in Finland than in competitor countries in 1987. Wage and salary earnings rose by 7 per cent, i.e. almost the same as in the previous year. Negotiated pay increases exceeded to some extent the level provided for in the 1986 incomes agreements. Wage drift slowed down slightly, amounting to some 2 per cent. A strong improvement in productivity supported competitiveness, and thus unit labour costs calculated in national curren-

Chart 4.

CONSUMER PRICES AND THE CURRENT ACCOUNT





Chart 5.
SECTOR FINANCIAL BALANCES



1 Incl. non-profit institutions.



<sup>1</sup> Revenue less expenditure, excl. financial transactions. <sup>2</sup> Incl. other financial investments.

cies rose less in Finland than in competitor countries. Because of divergent trends in foreign exchange rates, the relative price competitiveness of Finnish exports improved in European markets but deteriorated when calculated with worldmarket weights (Chart 1B).

### FOREIGN AND DOMESTIC FINANCING

The volume of imports increased notably faster than that of exports in 1987. The surplus on the trade account diminished from the previous year, despite a further improvement in the terms of trade. For the year as a whole, the trade account showed a surplus of FIM 2.5 billion, of which FIM 1.7 billion was attributable to western trade. The s