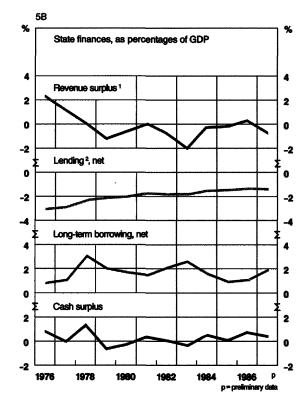

area. Wholesale prices were up one per cent on the previous year. Consumer prices rose by 3.7 per cent on average from the previous year, and by 3.7 per cent in the twelve months to December (Chart 4A).

Labour costs continued to rise faster in Finland than in competitor countries in 1987. Wage and salary earnings rose by 7 per cent, i.e. almost the same as in the previous year. Negotiated pay increases exceeded to some extent the level provided for in the 1986 incomes agreements. Wage drift slowed down slightly, amounting to some 2 per cent. A strong improvement in productivity supported competitiveness, and thus unit labour costs calculated in national curren-

Chart 4.

CONSUMER PRICES AND THE CURRENT ACCOUNT





Chart 5.
SECTOR FINANCIAL BALANCES



1 Incl. non-profit institutions.



<sup>1</sup> Revenue less expenditure, excl. financial transactions. <sup>2</sup> Incl. other financial investments.

cies rose less in Finland than in competitor countries. Because of divergent trends in foreign exchange rates, the relative price competitiveness of Finnish exports improved in European markets but deteriorated when calculated with worldmarket weights (Chart 1B).

### FOREIGN AND DOMESTIC FINANCING

The volume of imports increased notably faster than that of exports in 1987. The surplus on the trade account diminished from the previous year, despite a further improvement in the terms of trade. For the year as a whole, the trade account showed a surplus of FIM 2.5 billion, of which FIM 1.7 billion was attributable to western trade. The services account recorded a slight de